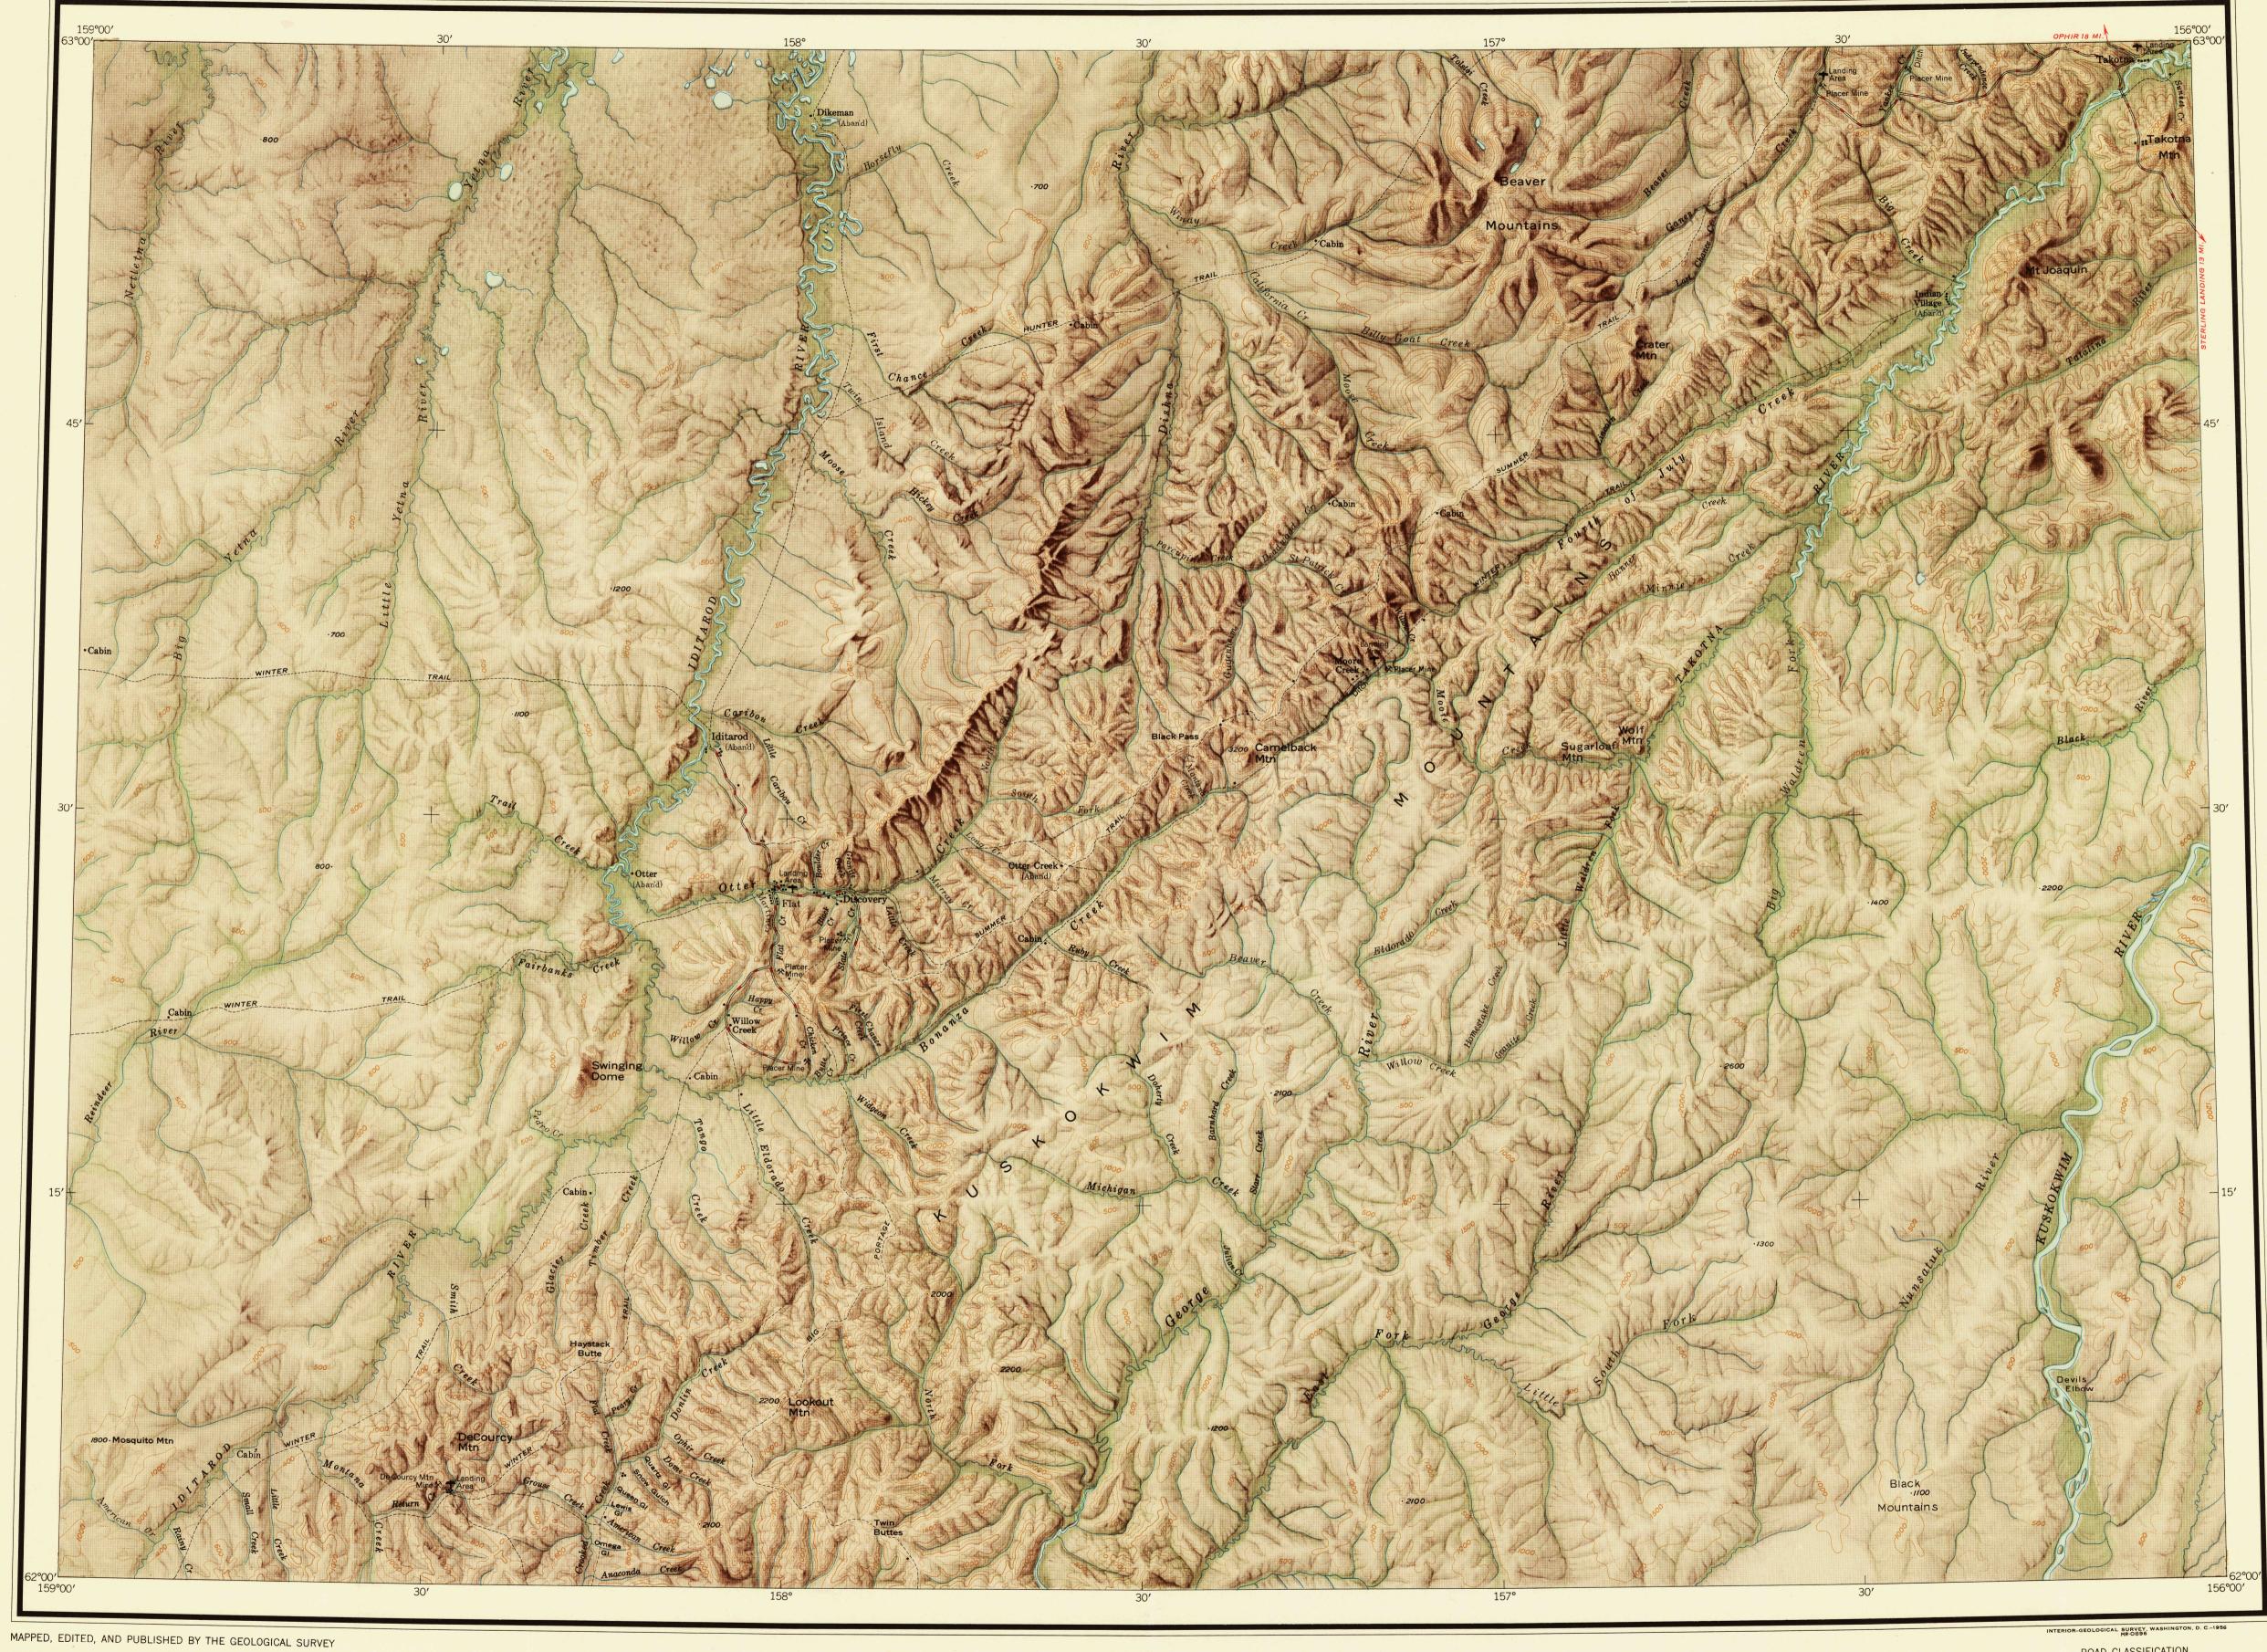

CONTROL BY USAF

CULTURE AND DRAINAGE IN PART COMPILED FROM TRIMETROGON PHOTOGRAPHY, 1941-1947. TOPOGRAPHY COMPILED FROM ORIGINAL SURVEYS OF THE GEOLOGICAL SURVEY AND OTHER OFFICIAL SOURCES, 1914-1943, SUPPLEMENTED BY STEREOPHOTOGRAMMETRIC (PHOTOALIDADE) COMPILATION, 1945-1947

UNIVERSAL TRANSVERSE MERCATOR PROJECTION, ZONE 4 ASTRONOMICAL DATUM







ROAD CLASSIFICATION DRY WEATHER ROADS ALL WEATHER ROADS HARD-SURFACE.....NONE IMPROVED DIRT.....NONE OTHER..... UNIMPROVED DIRT....========= TRAILS.....

> IDITAROD, ALASKA N6200-W15600/60X180

1951 MINOR CORRECTIONS MADE 1956