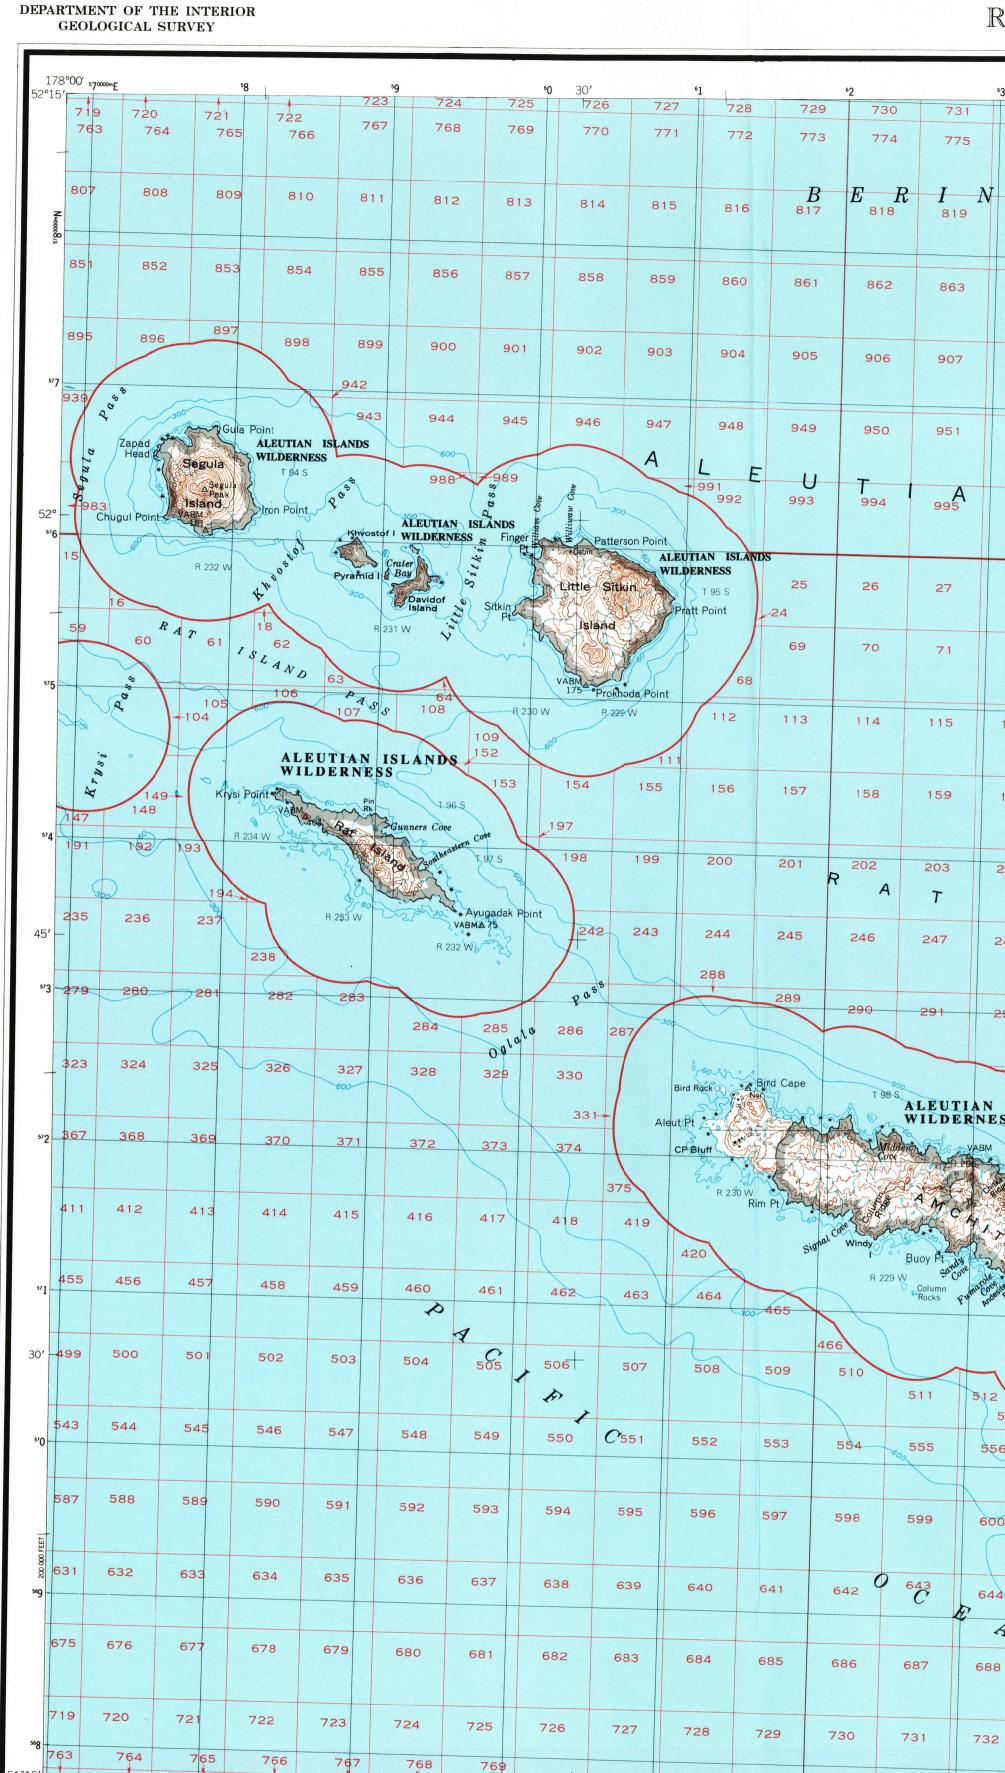

MAPPED BY THE NATIONAL OCEAN SERVICE/NATIONAL OCEANIC AND ATMOSPHERIC ADMINSTRATION AND DEFENSE MAPPING AGENCY EDITED AND PUBLISHED BY THE GEOLOGICAL SURVEY

58

178°00′

PROJECTION AND 10,000-METER GRID

UNITED STATES

CONTROL BY NOS/NOAA, USN, AND USCE

TOPOGRAPHY FROM AERIAL PHOTOGRAPHS BY STEREOPHOTOGRAMMETRIC (READING PLOTTER, MULTIPLEX, AND STEREOPLANIGRAPH) METHODS, 1943–1949

HYDROGRAPHY COMPILED FROM NOS/NOAA CHARTS 16460, 16440, 16441, SEGULA ISLAND (192 D 111) AND AMCHITKA ISLAND (209 A-1)

UNIVERSAL TRANSVERSE MERCATOR, ZONE 60 100,000-FOOT GRID TICKS BASED ON ALASKA COORDINATE SYSTEM, ZONE 10 1927 NORTH AMERICAN DATUM. TO PLACE ON THE PREDICTED NORTH

AMERICAN DATUM 1983 MOVE THE PROJECTION LINES 148 METERS NORTH AND 148 METERS EAST

LAND LINES REPRESENT UNSURVEYED AND UNMARKED LOCATIONS PREDETERMINED BY THE BUREAU OF LAND MANAGEMENT FOLIO S-36, SEWARD MERIDIAN

FEDERAL RESERVATION BOUNDARIES ESTABLISHED BY THE ALASKA NATIONAL INTEREST LANDS CONSERVATION ACT, PL 96-487, DEC. 2, 1980 ARE SHOWN AS COMPILED BY THE ADMINISTERING AGENCIES

THE ALASKA MARITIME NATIONAL WILDLIFE REFUGE CONSISTS OF ALL THE PUBLIC LANDS IN THE COASTAL WATERS AND ADJACENT SEAS OF ALASKA CONSISTING OF ISLANDS, ISLETS, ROCKS, REEFS, CAPES AND SPIRES, AS WELL AS DESIGNATED MAINLAND AREAS

700 000 FI

59

THERE MAY BE PRIVATE INHOLDINGS WITHIN THE BOUNDARIES OF THE NATIONAL OR STATE RESERVATIONS SHOWN ON THIS MAP OFFSHORE PROTRACTION SURVEY DATA, PRINTED IN RED, FURNISHED BY THE MINERALS MANAGEMENT SERVICE. HEAVY LINES INDICATE LIMITS OF MMS OUTER CONTINENTAL SHELF OFFICIAL PROTRACTION DIAGRAMS,

DATED SEPT. 6, 1983 AND APRIL 25, 1978. THE PROTRACTIONS ON THIS MAP ARE NOT FOR FEDERAL LEASING PURPOSES; FOR SUCH PURPOSES, REFER TO THE OCS OFFICIAL PROTRACTION DIAGRAMS AVAILABLE FROM MINERALS MANAGEMENT SERVICE

ROAD CLASSIFICATION SCALE 1:250000 LOCATION INDEX LIGHT DUTY ...... UNIMPROVED DIRT ..... 25 MILES 25 KILOMETERS <u>e e e</u> CONTOUR INTERVAL 200 FEET RAT ISLANDS GARELOI KISKA NATIONAL GEODETIC VERTICAL DATUM OF 1929 ISLAND DEPTH CURVES IN FEET-DATUM IS MEAN LOWER LOW WATER SHORELINE SHOWN REPRESENTS THE APPROXIMATE LINE OF MEAN HIGH WATER RAT ISLANDS, ALASKA 1984 MAGNETIC DECLINATION AT SOUTH EDGE OF SHEET VARIES FROM 5°30' TO 6°30' EAST 51180-C1-TF-250 178° 1951 FOR SALE BY U.S. GEOLOGICAL SURVEY LIMITED REVISIONS 1983