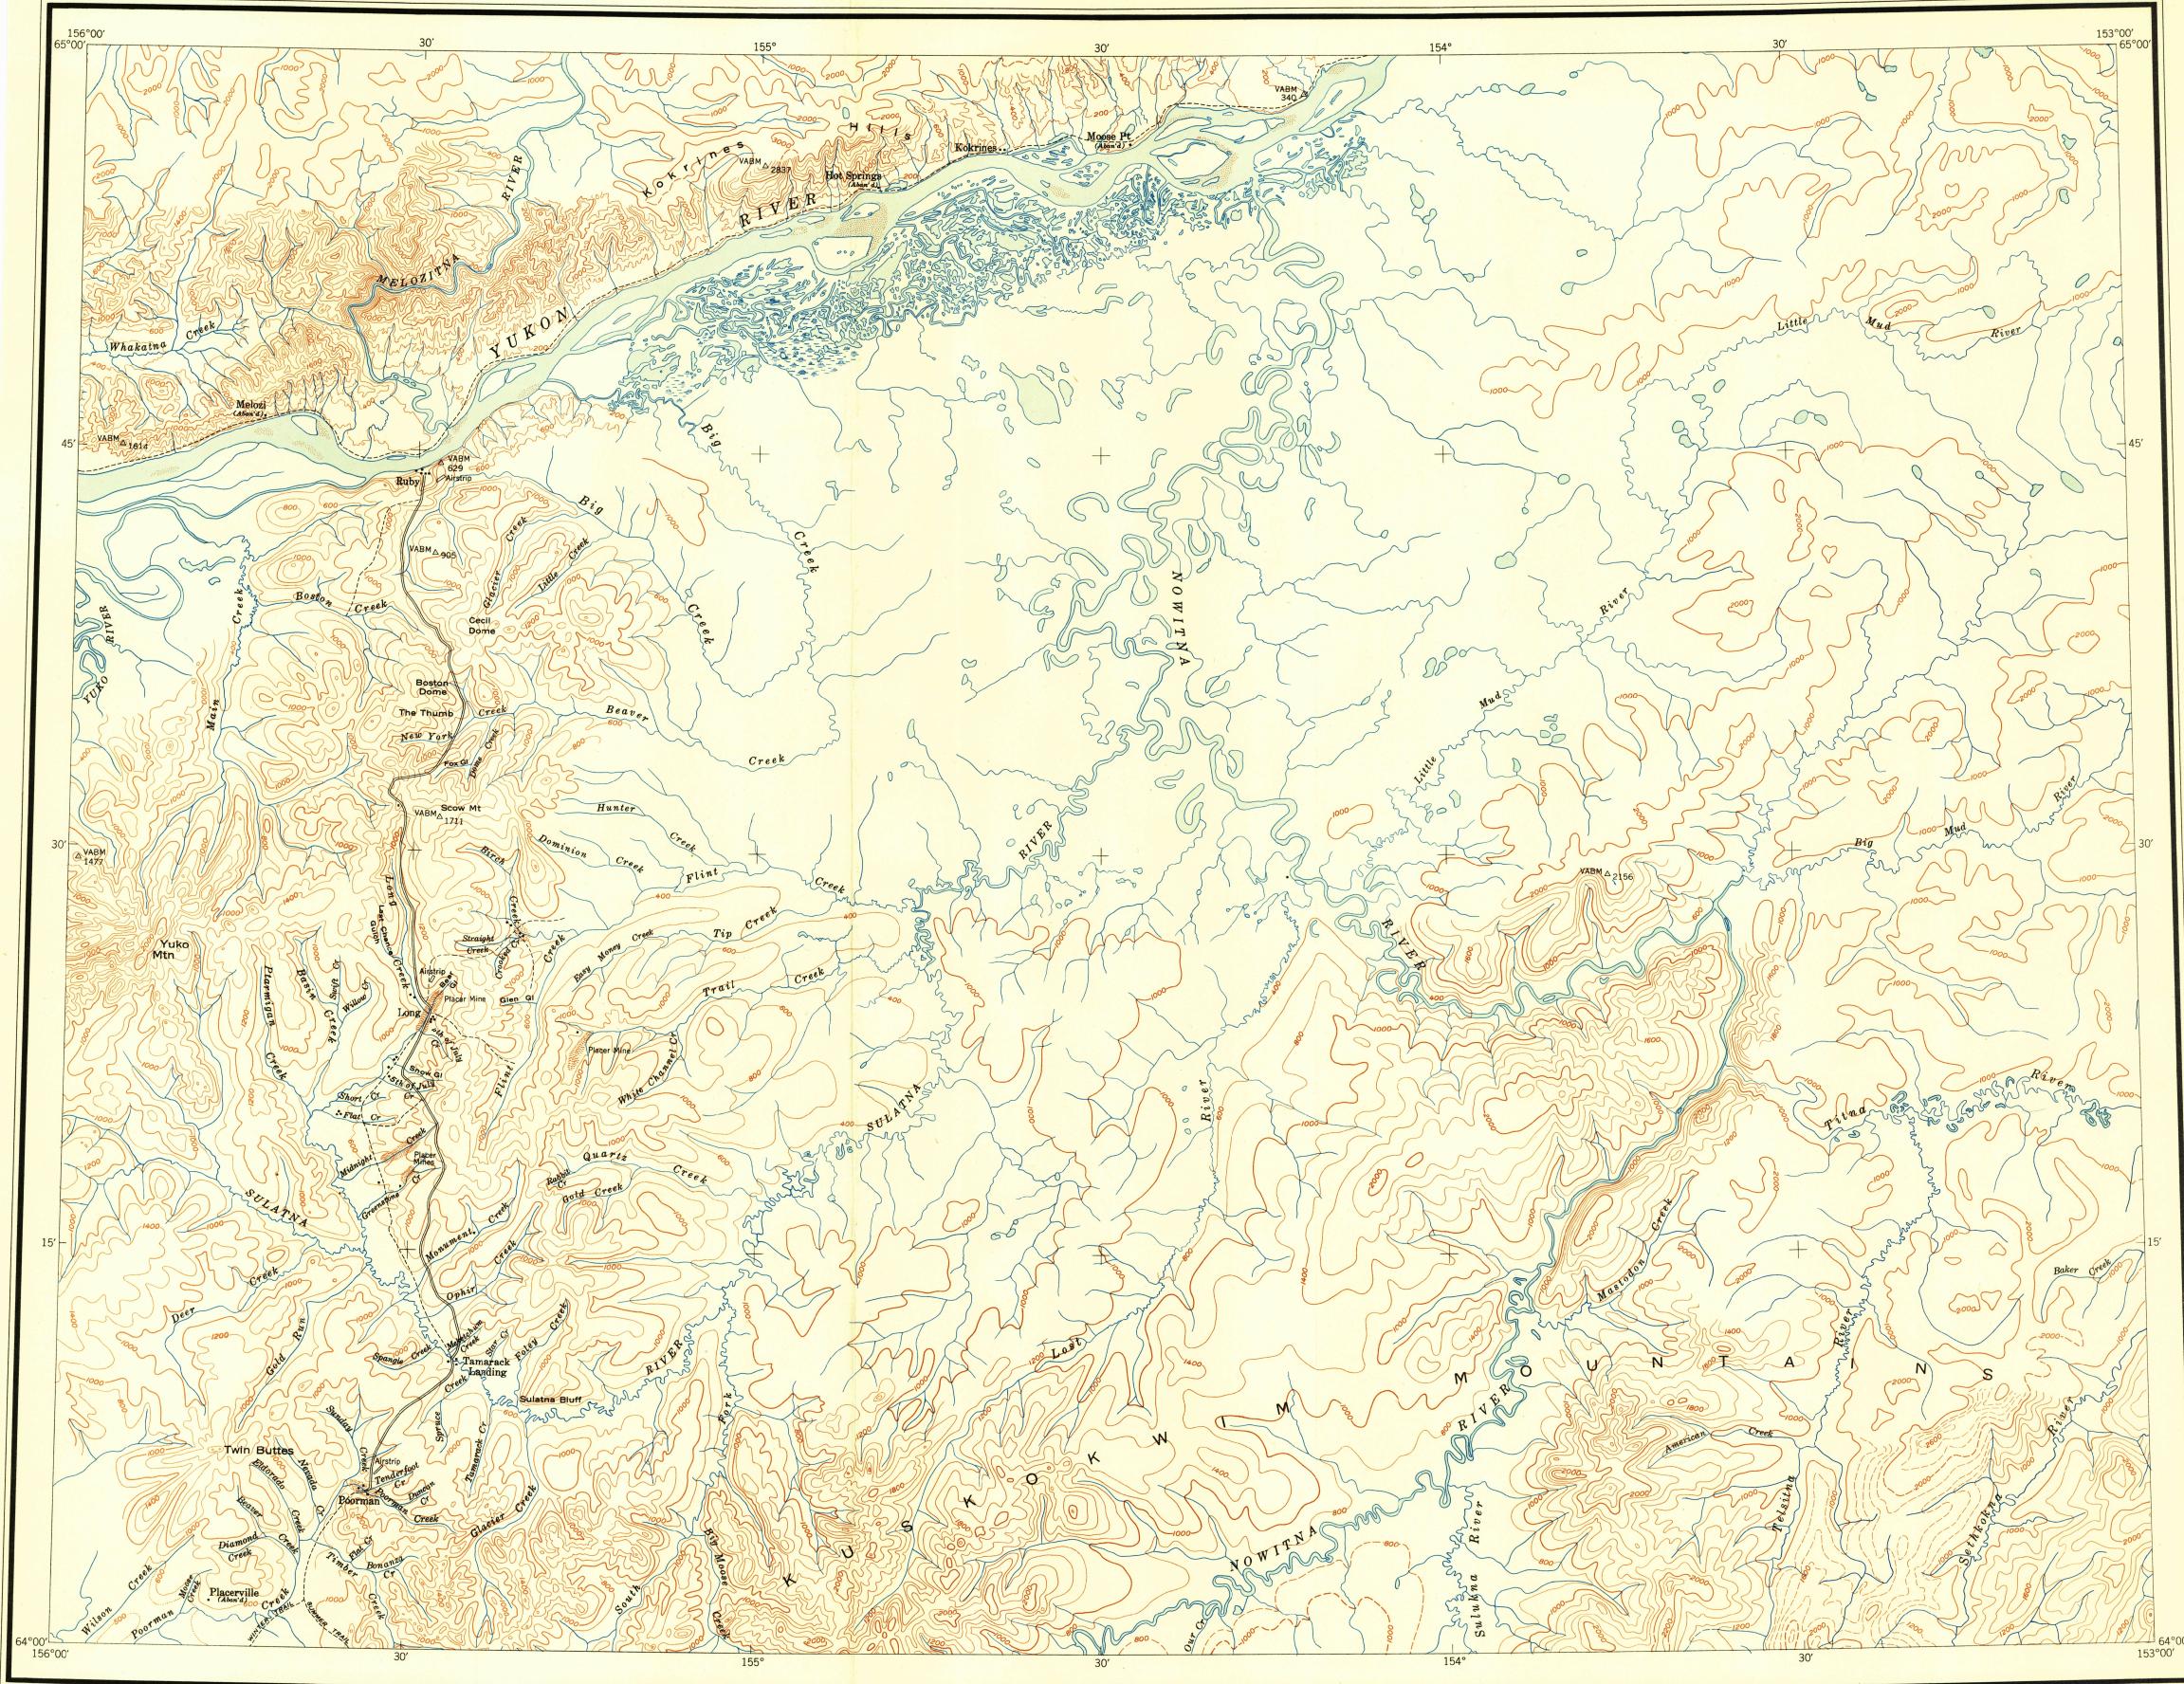

5

.

RUBY

Historical File Topographic Division

USOS

ALASKA RECONNAISSANCE TOPOGRAPHIC SERIES FOURTH JUDICIAL DIVISION

|                 |                                                                                                                                                                     | INTERIOR-GEOLOGICAL SURVEY, WASHINGTON, D. C.                                                                                                                                                                             |
|-----------------|---------------------------------------------------------------------------------------------------------------------------------------------------------------------|---------------------------------------------------------------------------------------------------------------------------------------------------------------------------------------------------------------------------|
| SCALE 1:250 000 | 25 MILES<br>LOCATION INDEX<br>156° 153°<br>KATEEL<br>RIVER<br>65°<br>NULATO<br>RUBY<br>KANTISHNA<br>RIVER<br>64°<br>OPHIR<br>MEDFRA<br>MT<br>MC KINLEY<br>156° 153° | ROAD CLASSIFICATION<br>ALL WEATHER ROADS DRY WEATHER RO<br>HARD-SURFACENONE IMPROVED DIRT<br>OTHERNONE UNIMPROVED DIRT<br>TRAILS<br>USCS RUBY, ALL<br>Historical File N6400-W15300/<br>Topographic Division EDITION OF 19 |
|                 |                                                                                                                                                                     |                                                                                                                                                                                                                           |