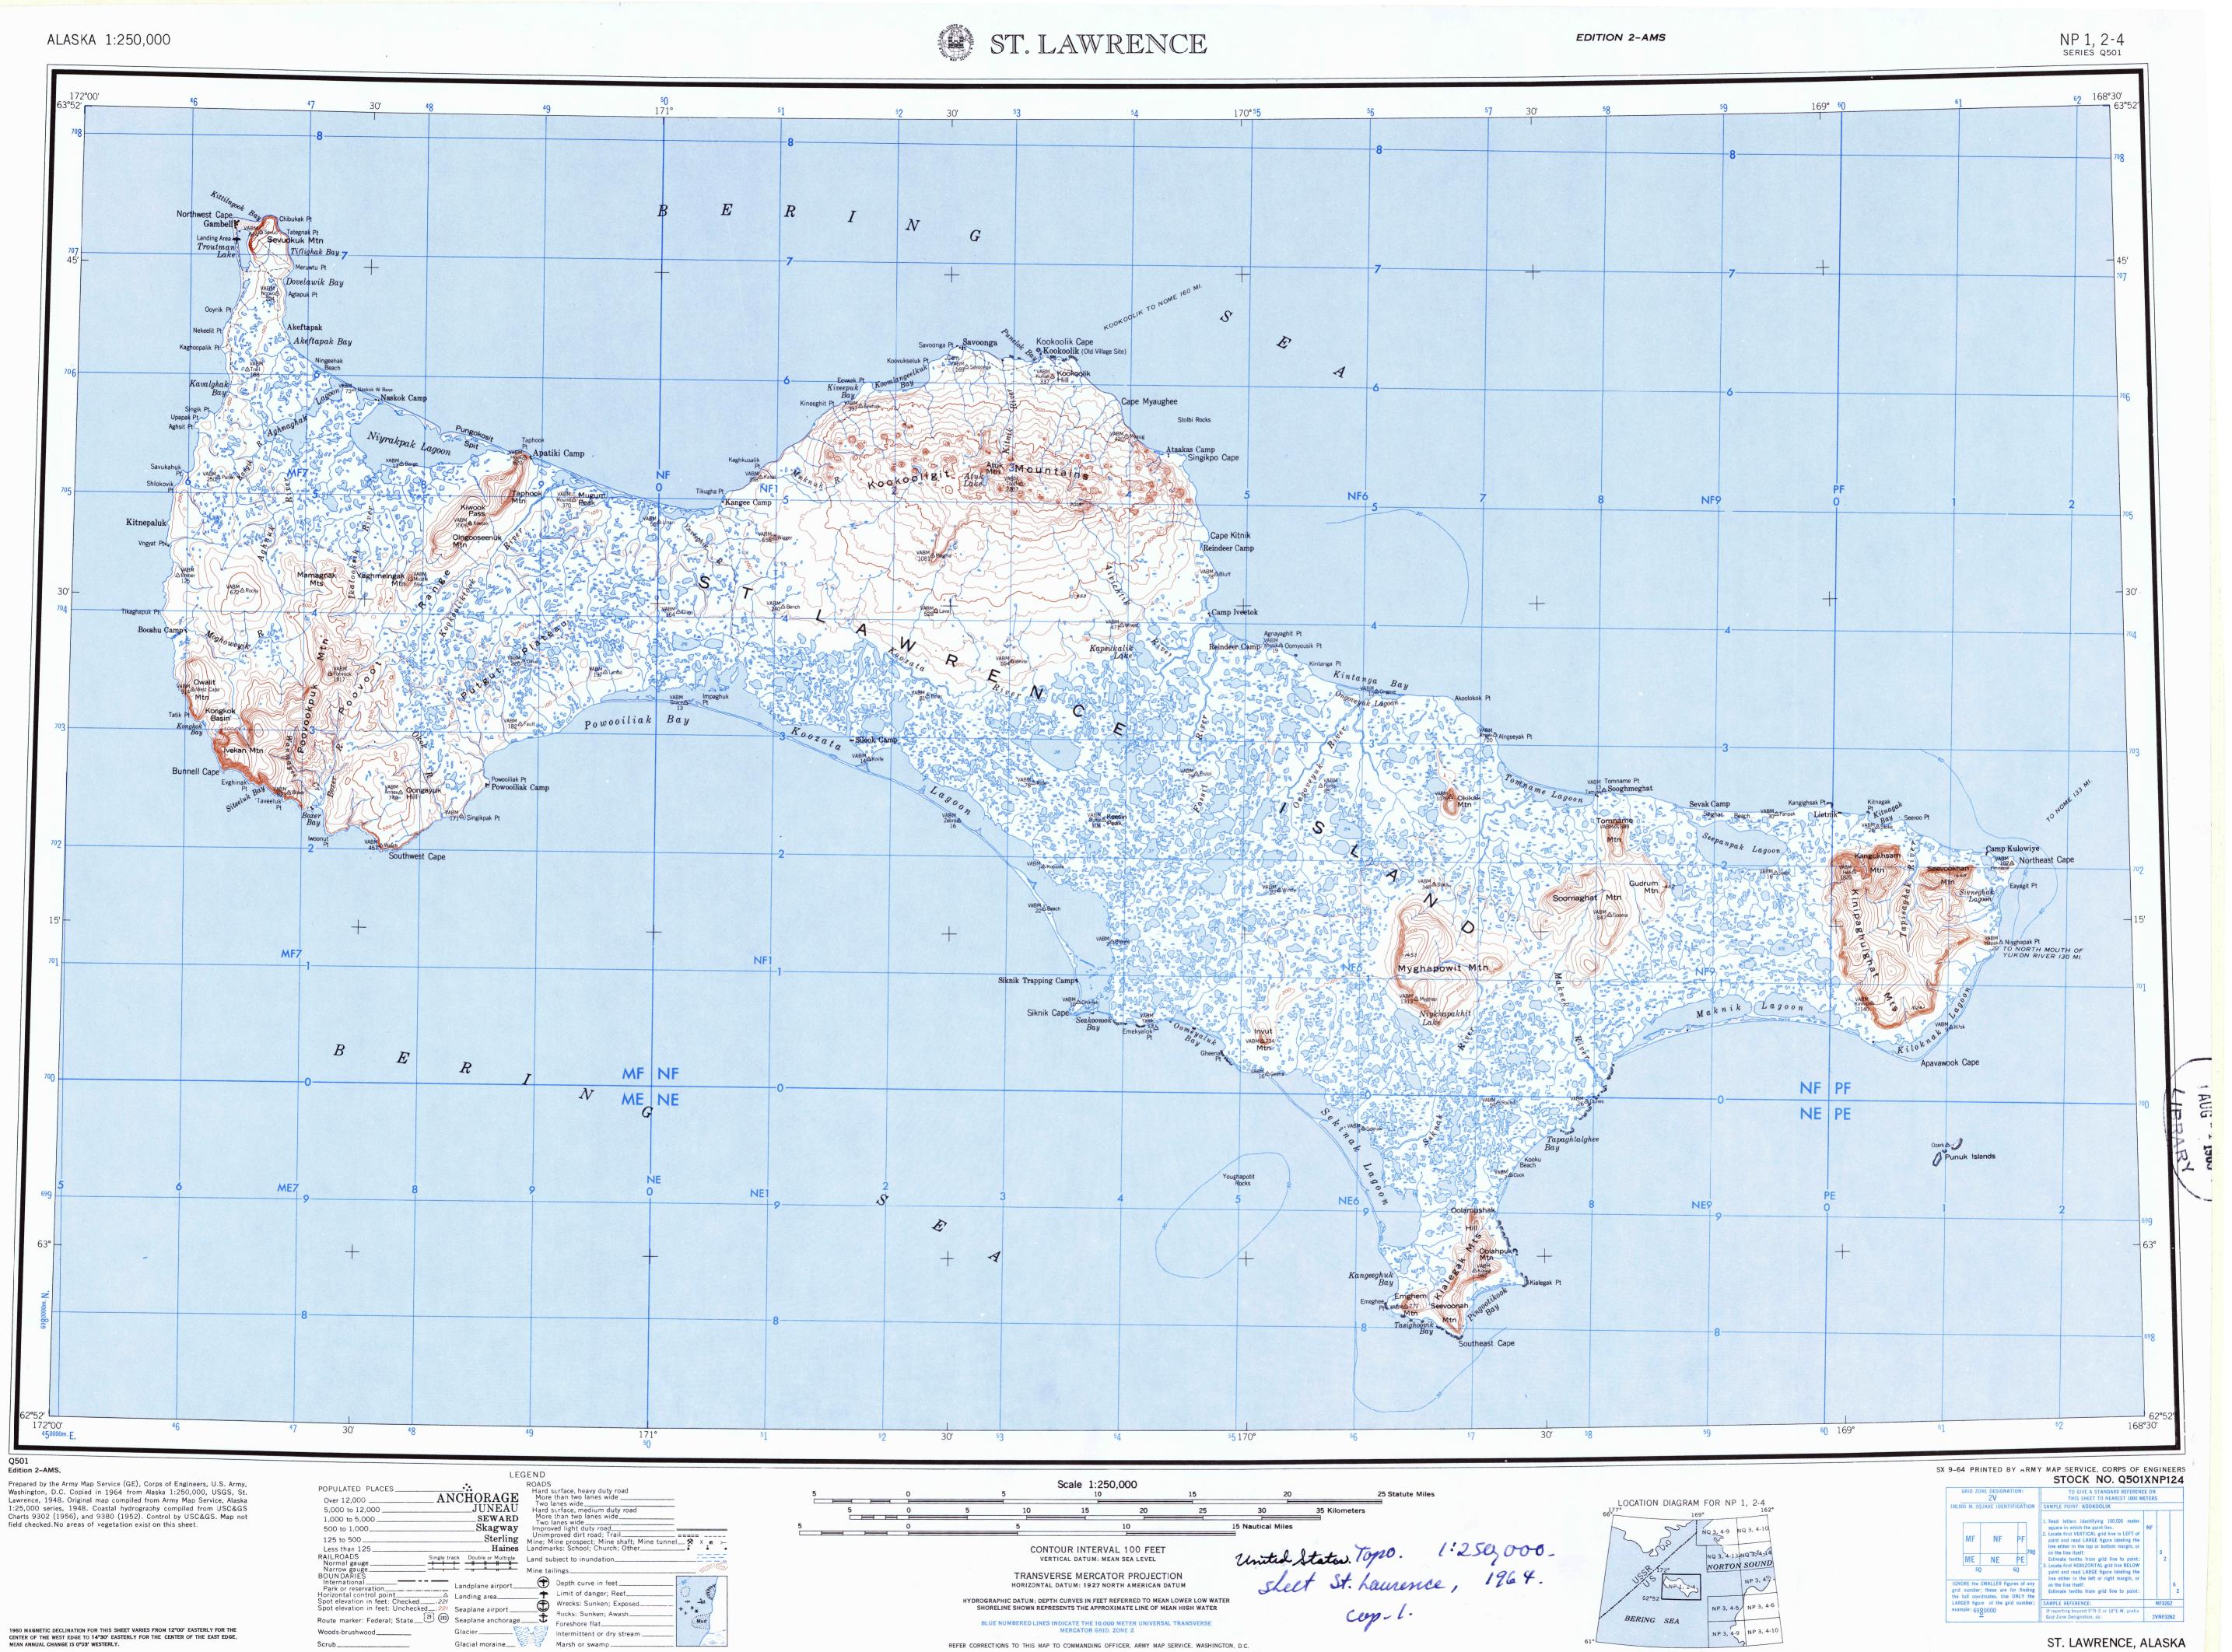

| Over 12,000 AN                                                                                                                                                                                                                            | <b>ICHOR</b>                                                      |
|-------------------------------------------------------------------------------------------------------------------------------------------------------------------------------------------------------------------------------------------|-------------------------------------------------------------------|
| 5,000 to 12,000                                                                                                                                                                                                                           | JUN                                                               |
| 1,000 to 5,000                                                                                                                                                                                                                            | SE                                                                |
| 500 to 1,000                                                                                                                                                                                                                              | Ska                                                               |
| 125 to 500                                                                                                                                                                                                                                | S                                                                 |
| Normal gauge<br>Narrow gauge<br>BOUNDARIES<br>International<br>Park or reservation<br>Horizontal control point<br>Spot elevation in feet: Checked22/<br>Spot elevation in feet: Unchecked22/<br>Route marker: Federal; State<br>[23] (13) | Landplane<br>Landplane<br>Landing ard<br>Seaplane a<br>Seaplane a |
| Woods-brushwood                                                                                                                                                                                                                           | Glacier                                                           |
| Scrub                                                                                                                                                                                                                                     | Glacial mo                                                        |