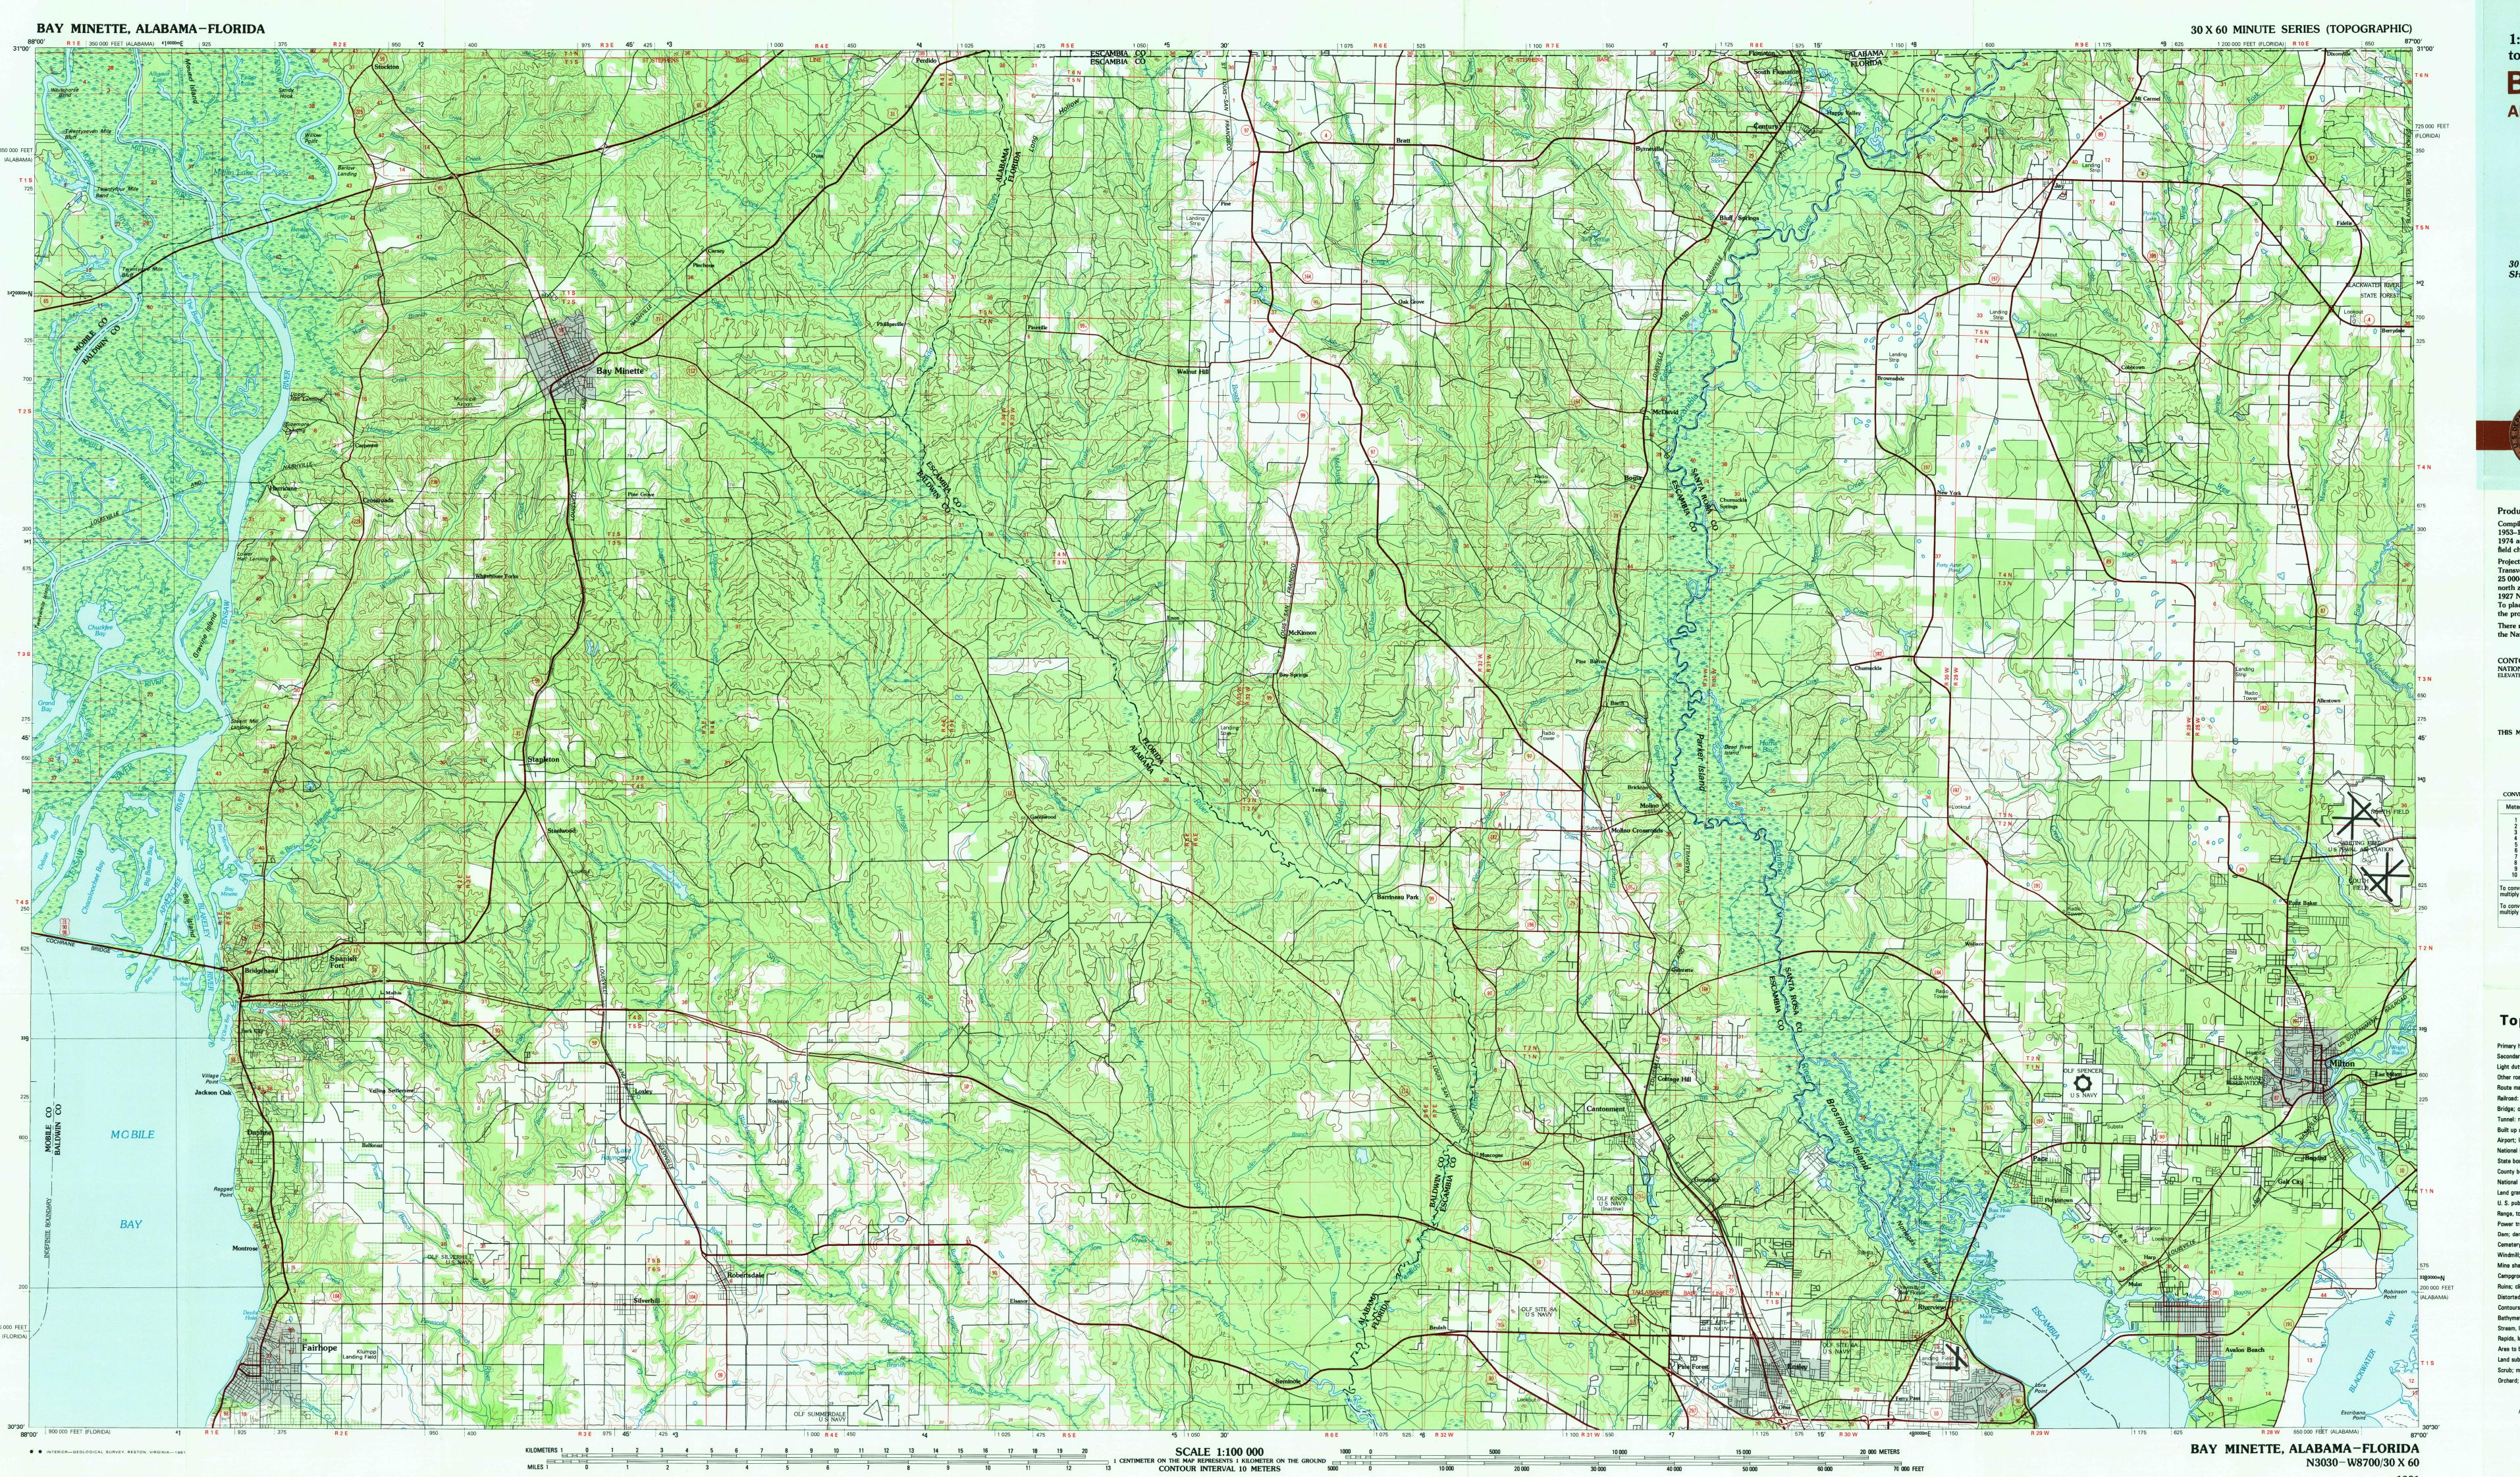

1:100 000-scale metric topographic map of

**Bay Minette** ALABAMA-FLORIDA

30 X 60 MINUTE QUADRANGLE

- Contours and elevations in meters
- Highways, roads and other

manmade structures

- Water features
- Woodland areas Geographic names

GEOLOGICAL SURVEY

Produced by the United States Geological Survey Compiled from USGS 1:24 000-scale topographic maps dated 1953-1978. Planimetry revised from aerial photographs taken 1974 and 1978 and other source data. Revised information not field checked. Map edited 1981

Projection and 10 000-meter grid, zone 16: Universal Transverse Mercator 25 000-foot grid ticks based on Florida coordinate system, north zone and Alabama coordinate system, west zone 1927 North American Datum To place on the predicted North American Datum 1983 move the projection lines 17 meters south and 1 meter west There may be private inholdings within the boundaries of the National or State reservations shown on this map

CONTOUR INTERVAL 10 METERS NATIONAL GEODETIC VERTICAL DATUM OF 1929 ELEVATIONS SHOWN TO THE NEAREST METER

THIS MAP COMPLIES WITH NATIONAL MAP ACCURACY STANDARDS

| Meters                                                                                 | Feet               | T. Mariera                                                                                                       |         |                                                        | 2 | 3 |
|----------------------------------------------------------------------------------------|--------------------|------------------------------------------------------------------------------------------------------------------|---------|--------------------------------------------------------|---|---|
| VICTOIS                                                                                | 1661               |                                                                                                                  | MN      | 1                                                      | Z | 3 |
| 1                                                                                      | 3.2808<br>6.5617   | GN                                                                                                               |         | 4                                                      |   | 5 |
| 2<br>3<br>4<br>5<br>6<br>7<br>8<br>9                                                   | 9.8425             |                                                                                                                  |         | -                                                      |   | 0 |
| 4                                                                                      | 13.1234            |                                                                                                                  | 2°      | 6                                                      | 7 | 8 |
| 5                                                                                      | 16.4042            | 0°15′                                                                                                            | 36 MILS |                                                        |   |   |
| 6                                                                                      | 19.6850            | 4 MILS                                                                                                           |         |                                                        |   |   |
| 8                                                                                      | 22.9659<br>26.2467 | A Barrier in                                                                                                     | W       | 1                                                      |   |   |
| 9                                                                                      | 29.5276            |                                                                                                                  |         | 2                                                      |   |   |
| 10                                                                                     | 32.8084            |                                                                                                                  | 1       | 3                                                      |   |   |
| convert meters to feet<br>tiply by 3.2808<br>convert feet to meters<br>tiply by 0.3048 |                    | UTM grid convergence<br>(GN) and 1981 magnetic<br>declination (MN)<br>at center of map<br>Diagram is approximate |         | 5 Crestview<br>6<br>7 Pensacola<br>8 Fort Walton Beach |   |   |