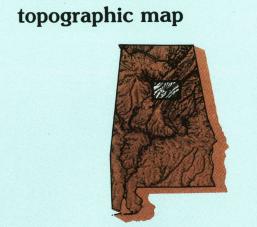

## **Birmingham North ALABAMA**

1:100 000-scale *metric* 

## 30 X 60 MINUTE QUADRANGLE SHOWING

- Contours and elevations in meters
- Highways, roads and other manmade structures
- Water features
- Woodland areas
- Geographic names

Produced by the United States Geological Survey Compiled from USGS 1:24 000-scale and DMA 1:50 000-scale topographic maps dated 1970-1979. Planimetry revised from aerial photographs taken 1981 and other source data. Revised information not field checked. Map edited 1984 Projection and 10 000-meter grid, zone 16: Universal Transverse Mercator. 25 000-foot grid ticks based on Alabama coordinate