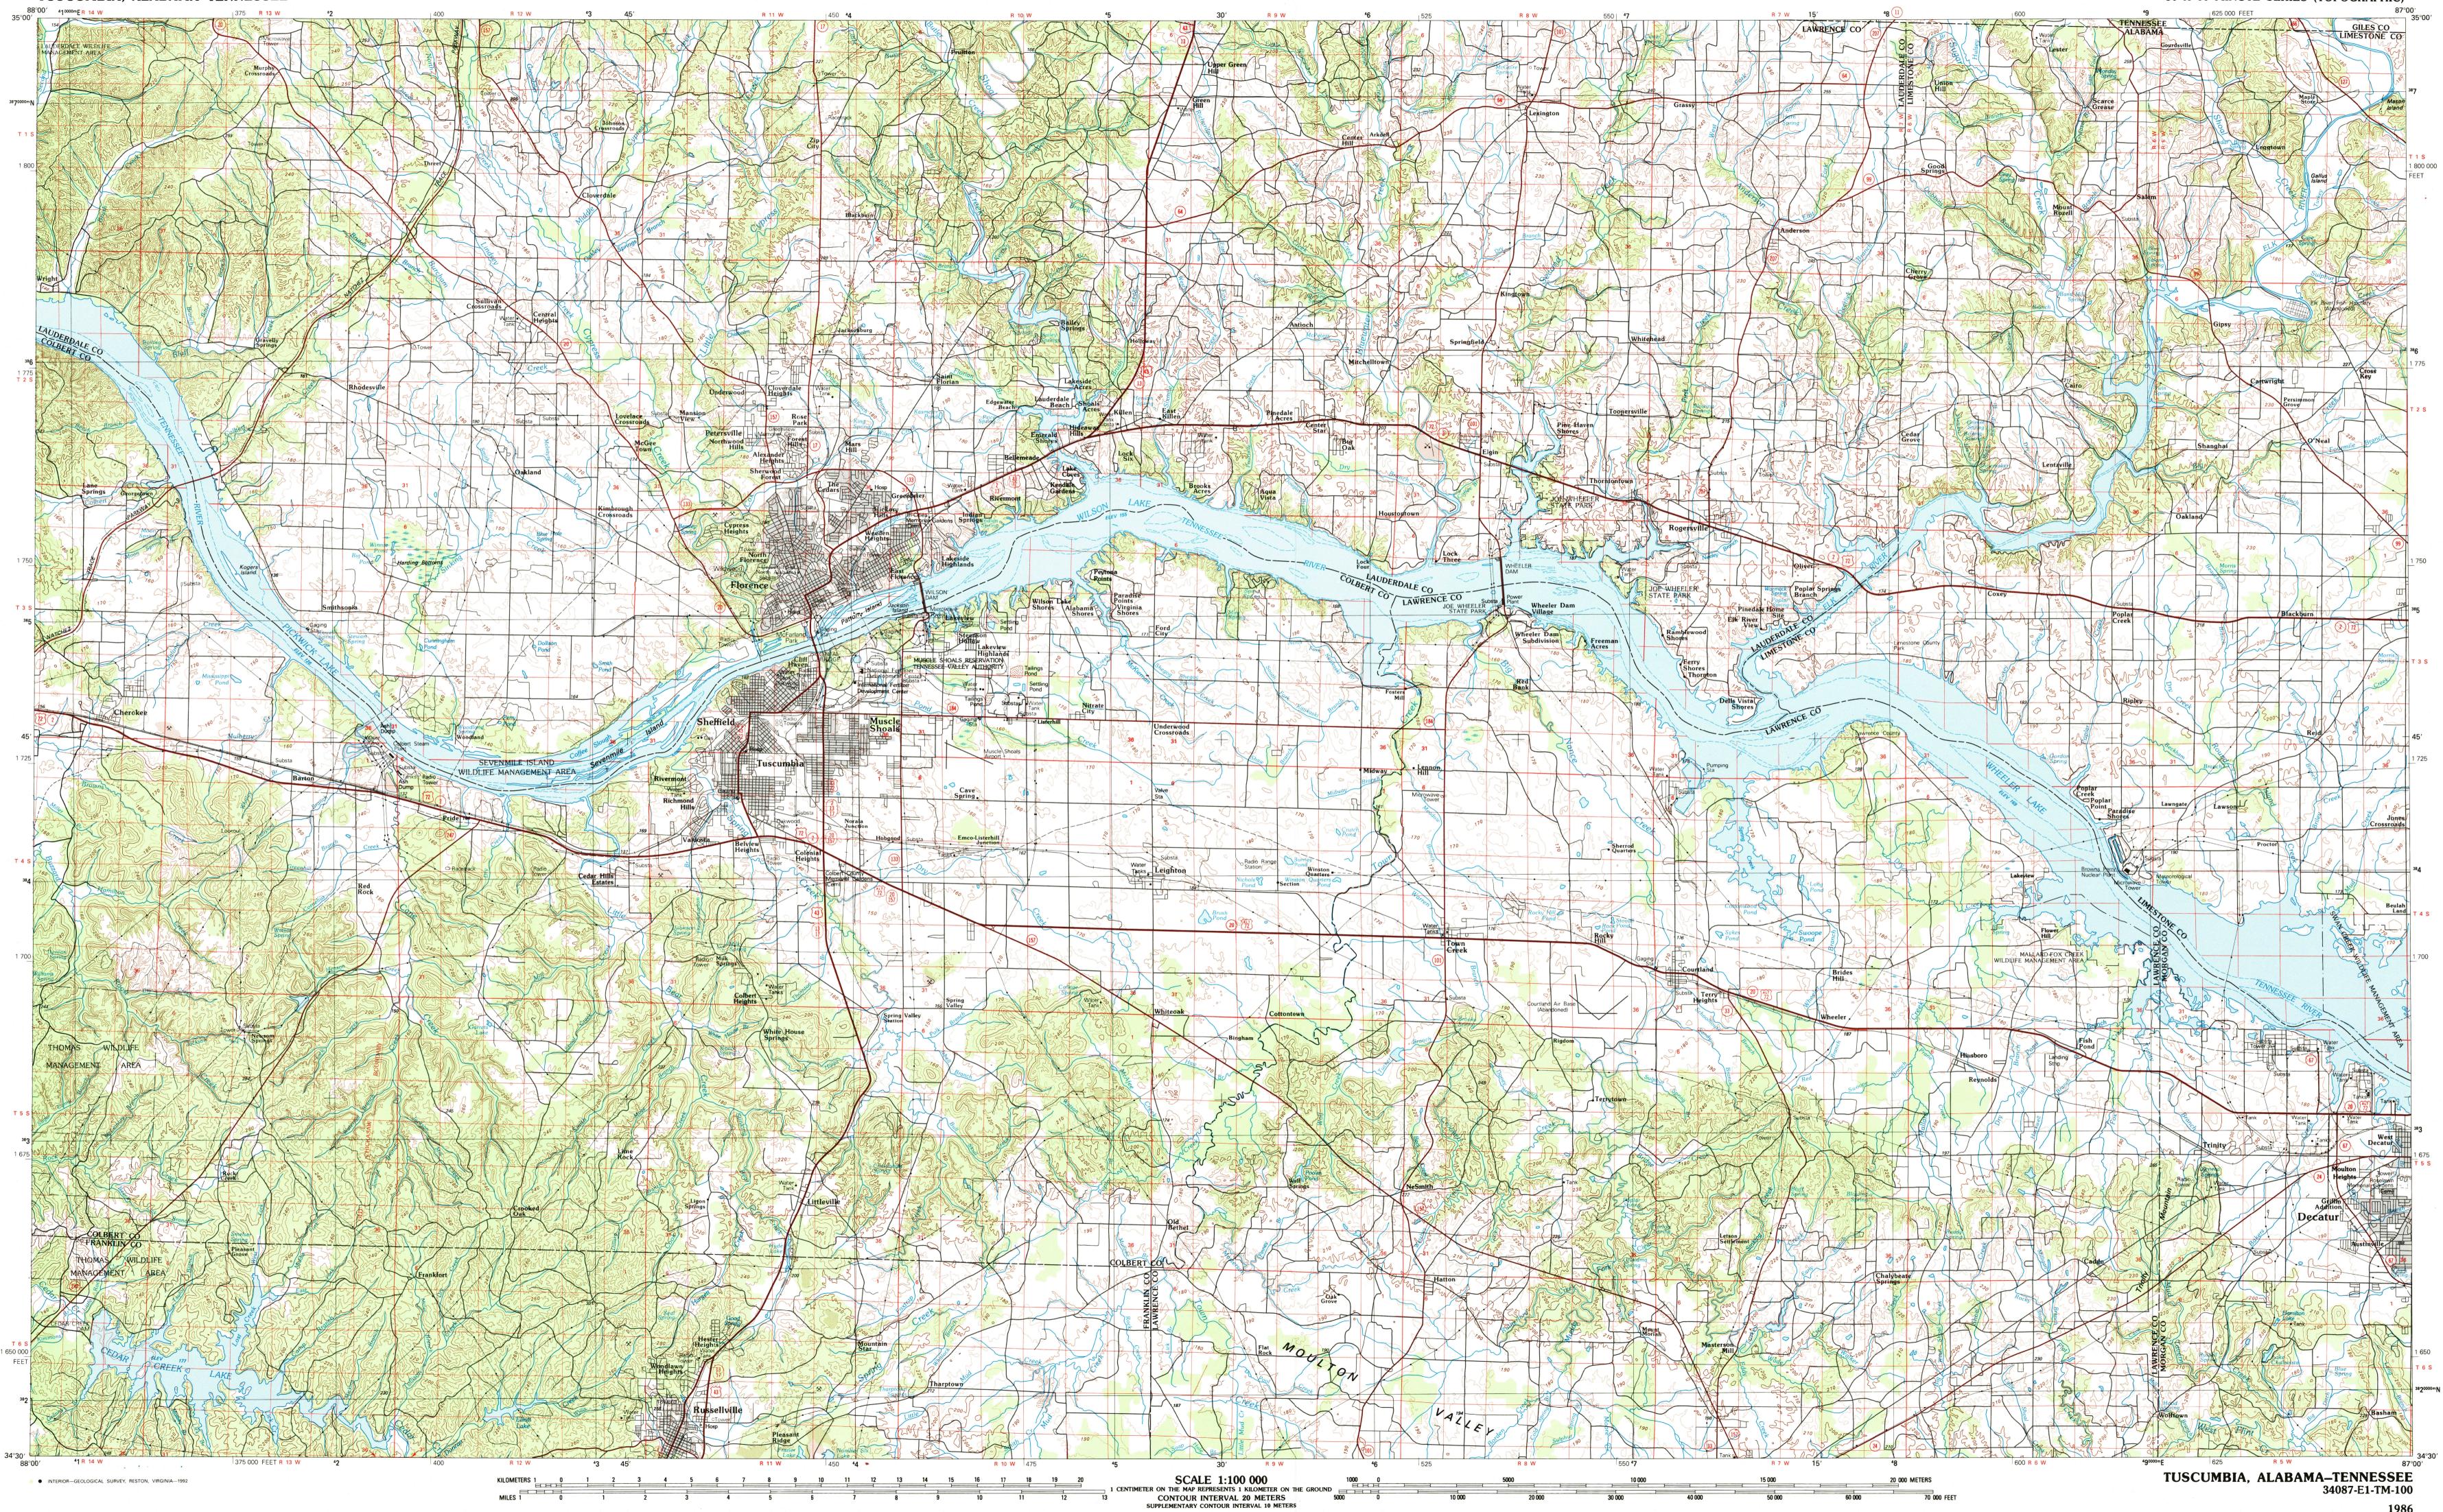

TUSCUMBIA, ALABAMA-TENNESSEE

**30 X 60 MINUTE SERIES (TOPOGRAPHIC)** 

1986

<sup>1</sup> 34°30

34087-E1-TM-100

1 800 000

Tuscumbia ALABAMA-TENNESSEE

1:100,000-scale metric topographic map

30 X 60 MINUTE QUADRANGLE SHOWING

- Contours and elevations
- in meters Highways, roads and other
- manmade structures
- Water features
- Woodland areas
- Geographic names

## GEOLOGICAL SURVEY 1986

TENNESSEE VALLEY AUTHORITY

Produced by Tennessee Valley Authority in cooperation with the United States Geological Survey Compiled from USGS-TVA 1:24 000-scale topographic maps dated 1966-1976. Planimetry revised from aerial photographs taken 1981 and other source data. Revised information not field checked. Map edited 1986

1927 North American Datum (NAD 27). Projection and 10 000-meter grid: Universal Transverse Mercator, zone 16 25 000-foot ticks: Alabama coordinate system, west zone The difference between NAD 27 and North American Datum of 1983 (NAD 83) is too small to show at this scale. The values of the shift between the datums for 7.5-minute intersections are given in USGS Bulletin 1875

There may be private inholdings within the boundaries of the National or State reservations shown on this map

CONTOUR INTERVAL 20 METERS SUPPLEMENTARY CONTOUR INTERVAL 10 METERS NATIONAL GEODETIC VERTICAL DATUM OF 1929 ELEVATIONS SHOWN TO THE NEAREST METER

THIS MAP COMPLIES WITH NATIONAL MAP ACCURACY STANDARDS

FOR SALE BY U.S. GEOLOGICAL SURVEY

DENVER, COLORADO 80225, OR RESTON, VIRGINIA 22092 TENNESSEE DEPARTMENT OF CONSERVATION, DIVISION OF GEOLOGY, NASHVILLE, TENN, 37219, AND U.S. TENNESSEE VALLEY AUTHORITY, CHATTANOOGA, TENN. 37401