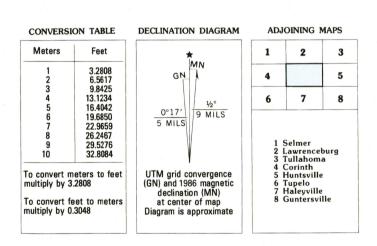

1927 North American Datum (NAD 27). Projection and 10 000-meter grid: Universal Transverse Mercator, zone 16 25 000-foot ticks: Alabama coordinate system, west zone The difference between NAD 27 and North American Datum of 1983 (NAD 83) is too small to show at this scale. The values of the shift between the datums for 7.5-minute intersections are given in USGS Bulletin 1875