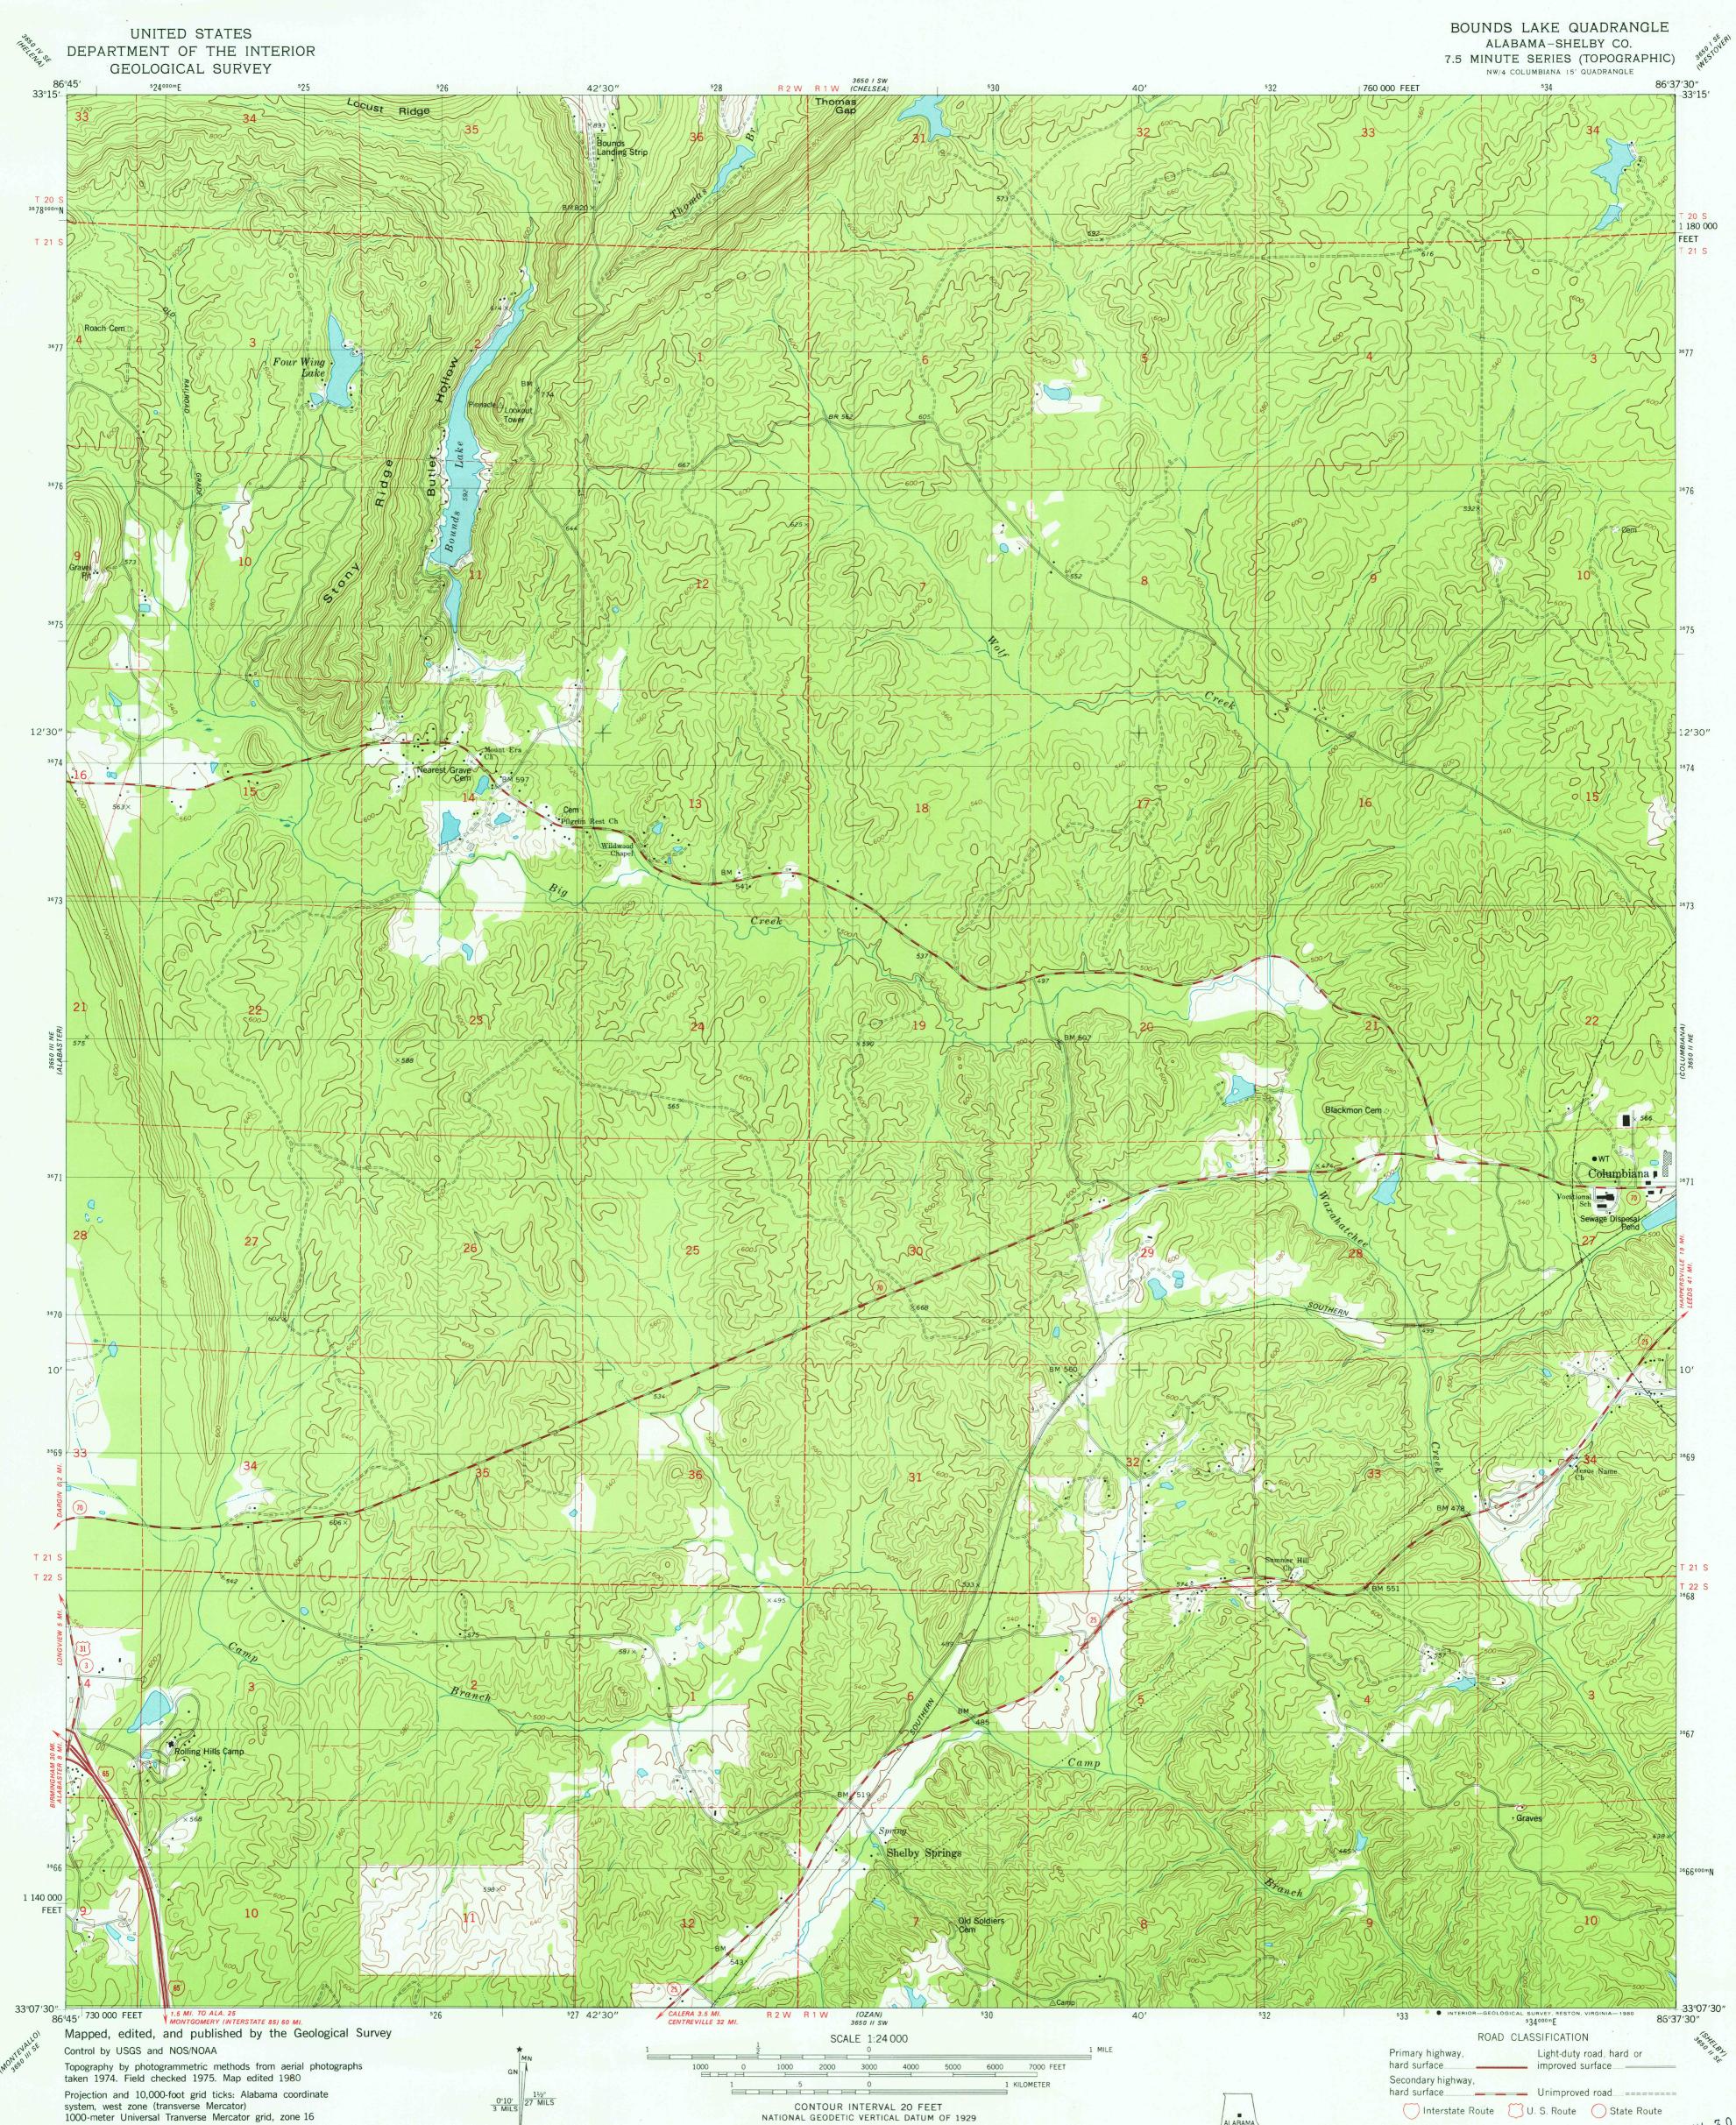

system, west zone (transverse Mercator) 1000-meter Universal Tranverse Mercator grid, zone 16 1927 North American Datum To place on the predicted North American Datum 1983 move the projection lines 10 meters south and 2 meters west as shown by dashed corner ticks

UTM GRID AND 1980 MAGNETIC NORTH DECLINATION AT CENTER OF SHEET

Fine red dashed lines indicate selected fence and field lines where generally visible on aerial photographs. This information is unchecked

THIS MAP COMPLIES WITH NATIONAL MAP ACCURACY STANDARDS FOR SALE BY U.S. GEOLOGICAL SURVEY, RESTON, VIRGINIA 22092 A FOLDER DESCRIBING TOPOGRAPHIC MAPS AND SYMBOLS IS AVAILABLE ON REQUEST

.

1

4