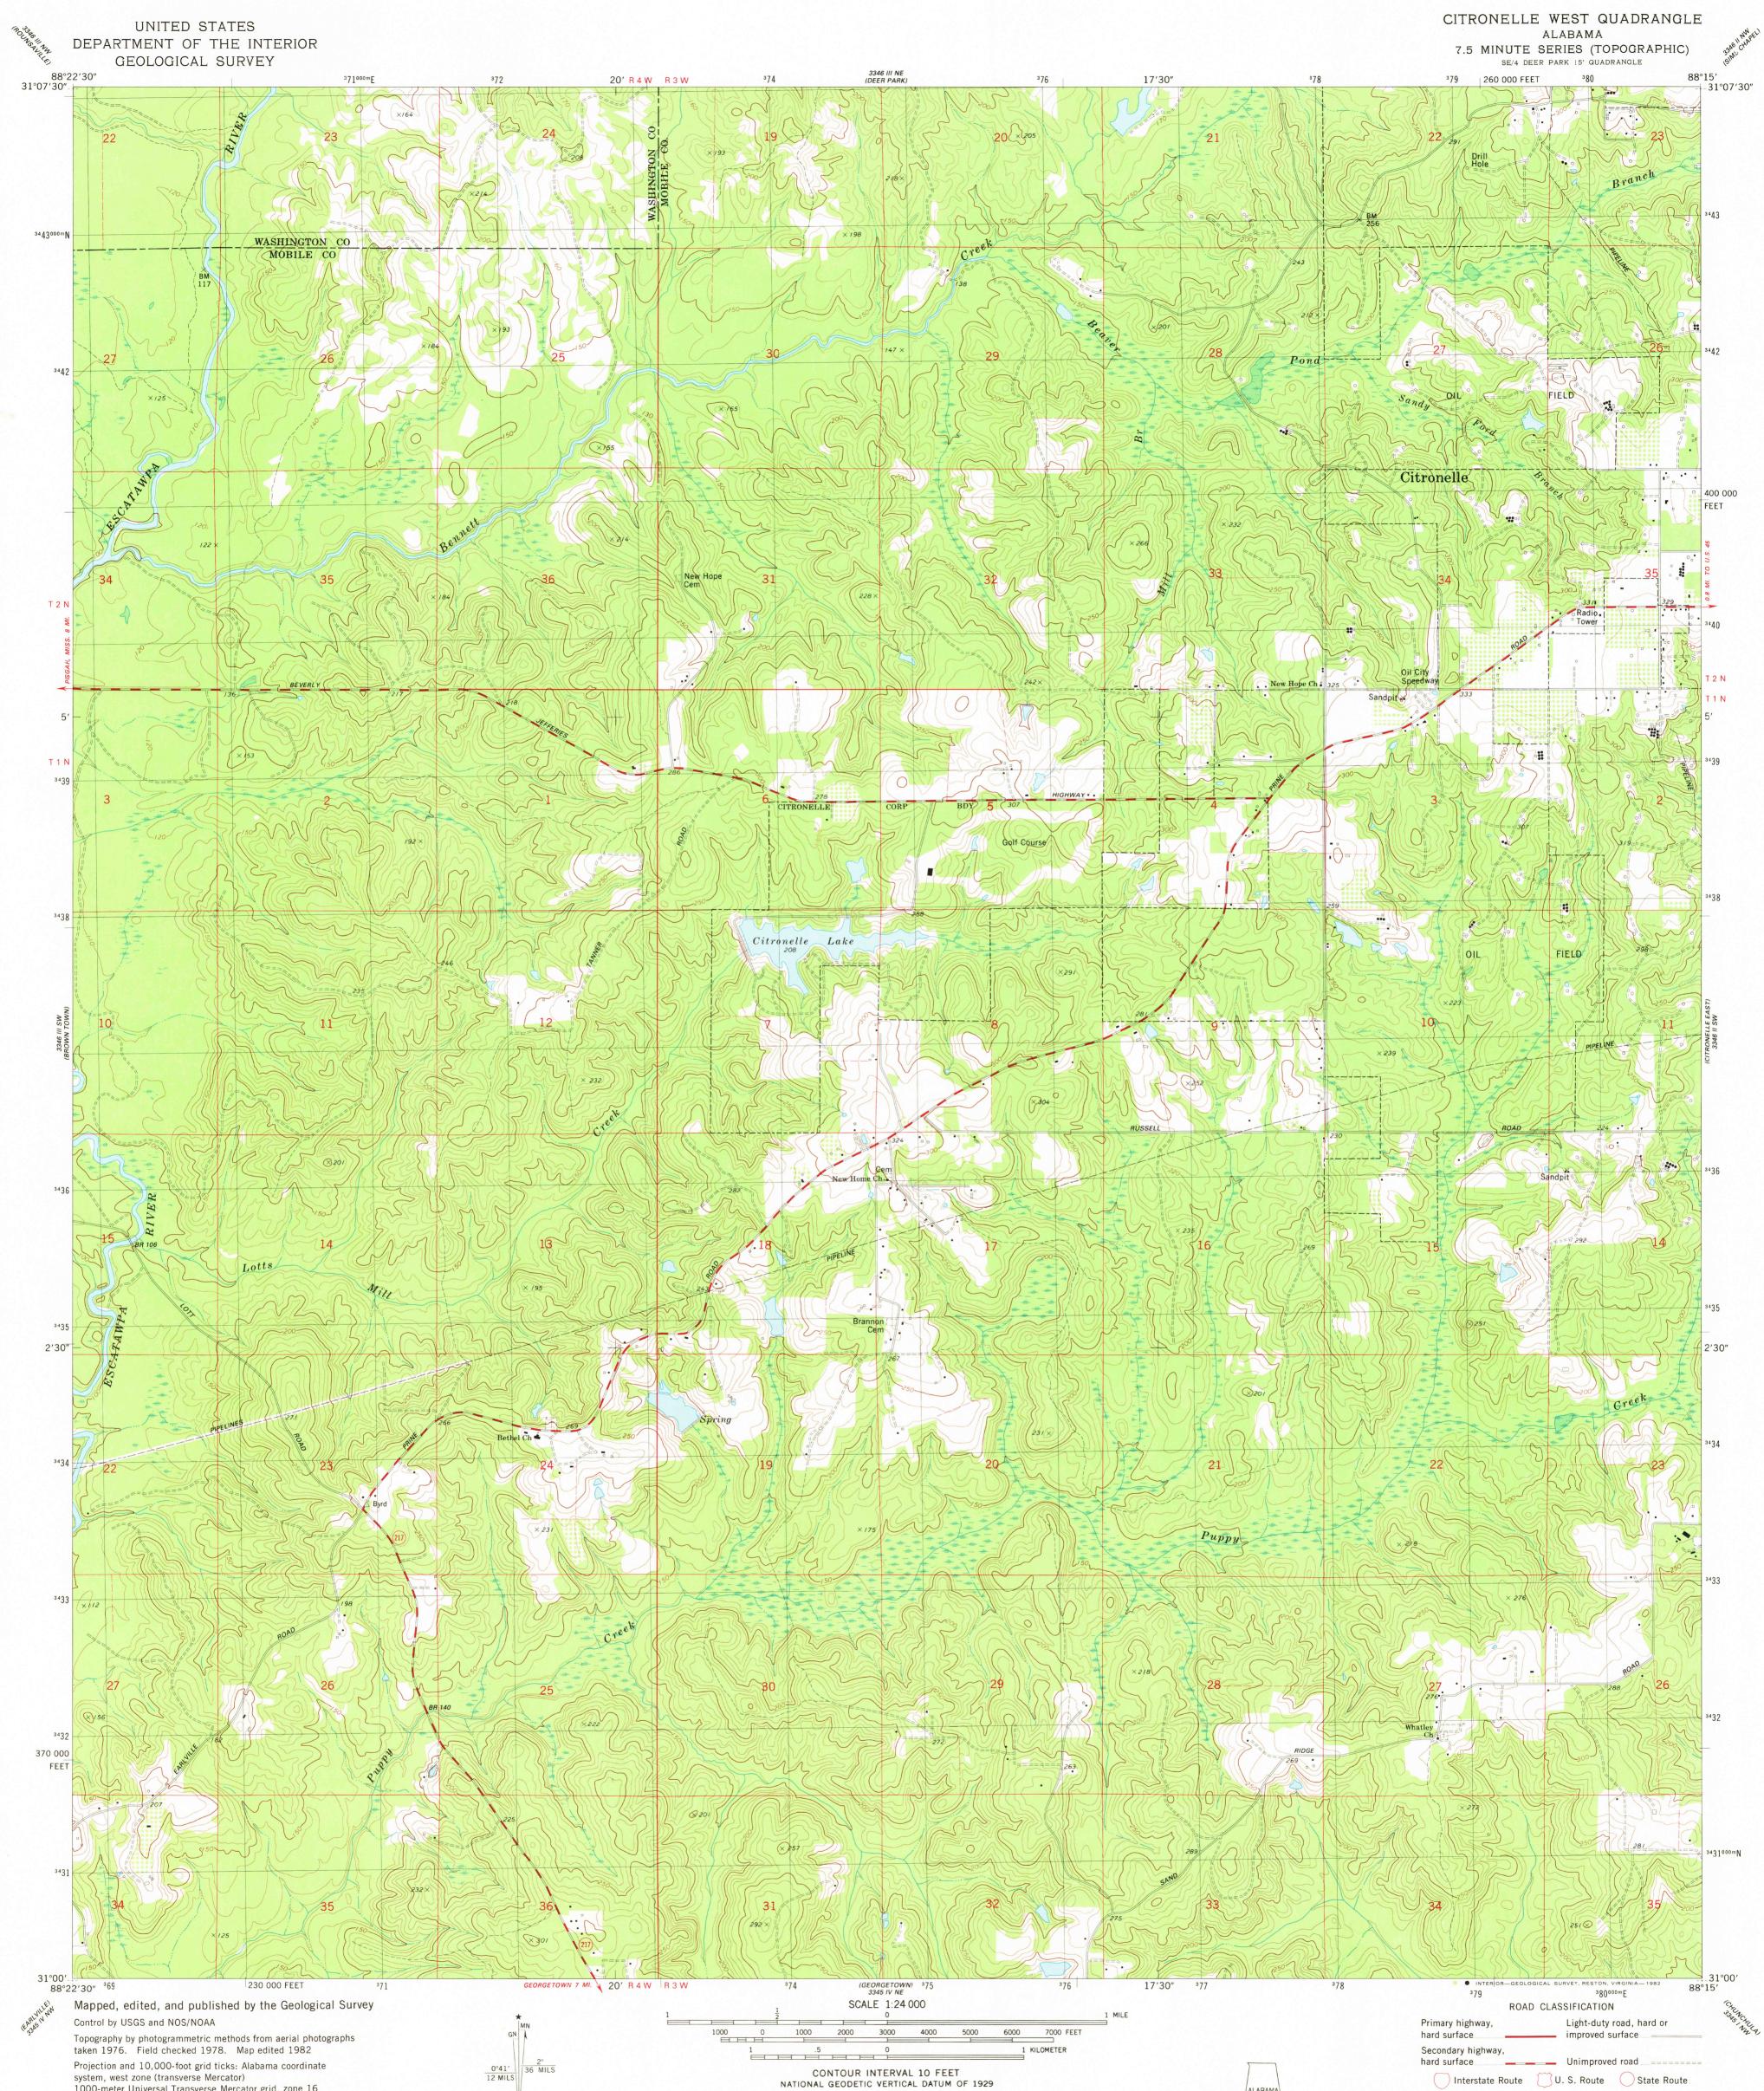

1000-meter Universal Transverse Mercator grid, zone 16 1927 North American Datum To place on the predicted North American Datum 1983 move the projection lines 16 meters south and 2 meters east as shown by dashed corner ticks

Fine red dashed lines indicate selected fence and field lines where generally visible on aerial photographs. This information is unchecked UTM GRID AND 1982 MAGNETIC NORTH DECLINATION AT CENTER OF SHEET

THIS MAP COMPLIES WITH NATIONAL MAP ACCURACY STANDARDS FOR SALE BY U.S. GEOLOGICAL SURVEY, RESTON, VIRGINIA 22092 A FOLDER DESCRIBING TOPOGRAPHIC MAPS AND SYMBOLS IS AVAILABLE ON REQUEST

1982