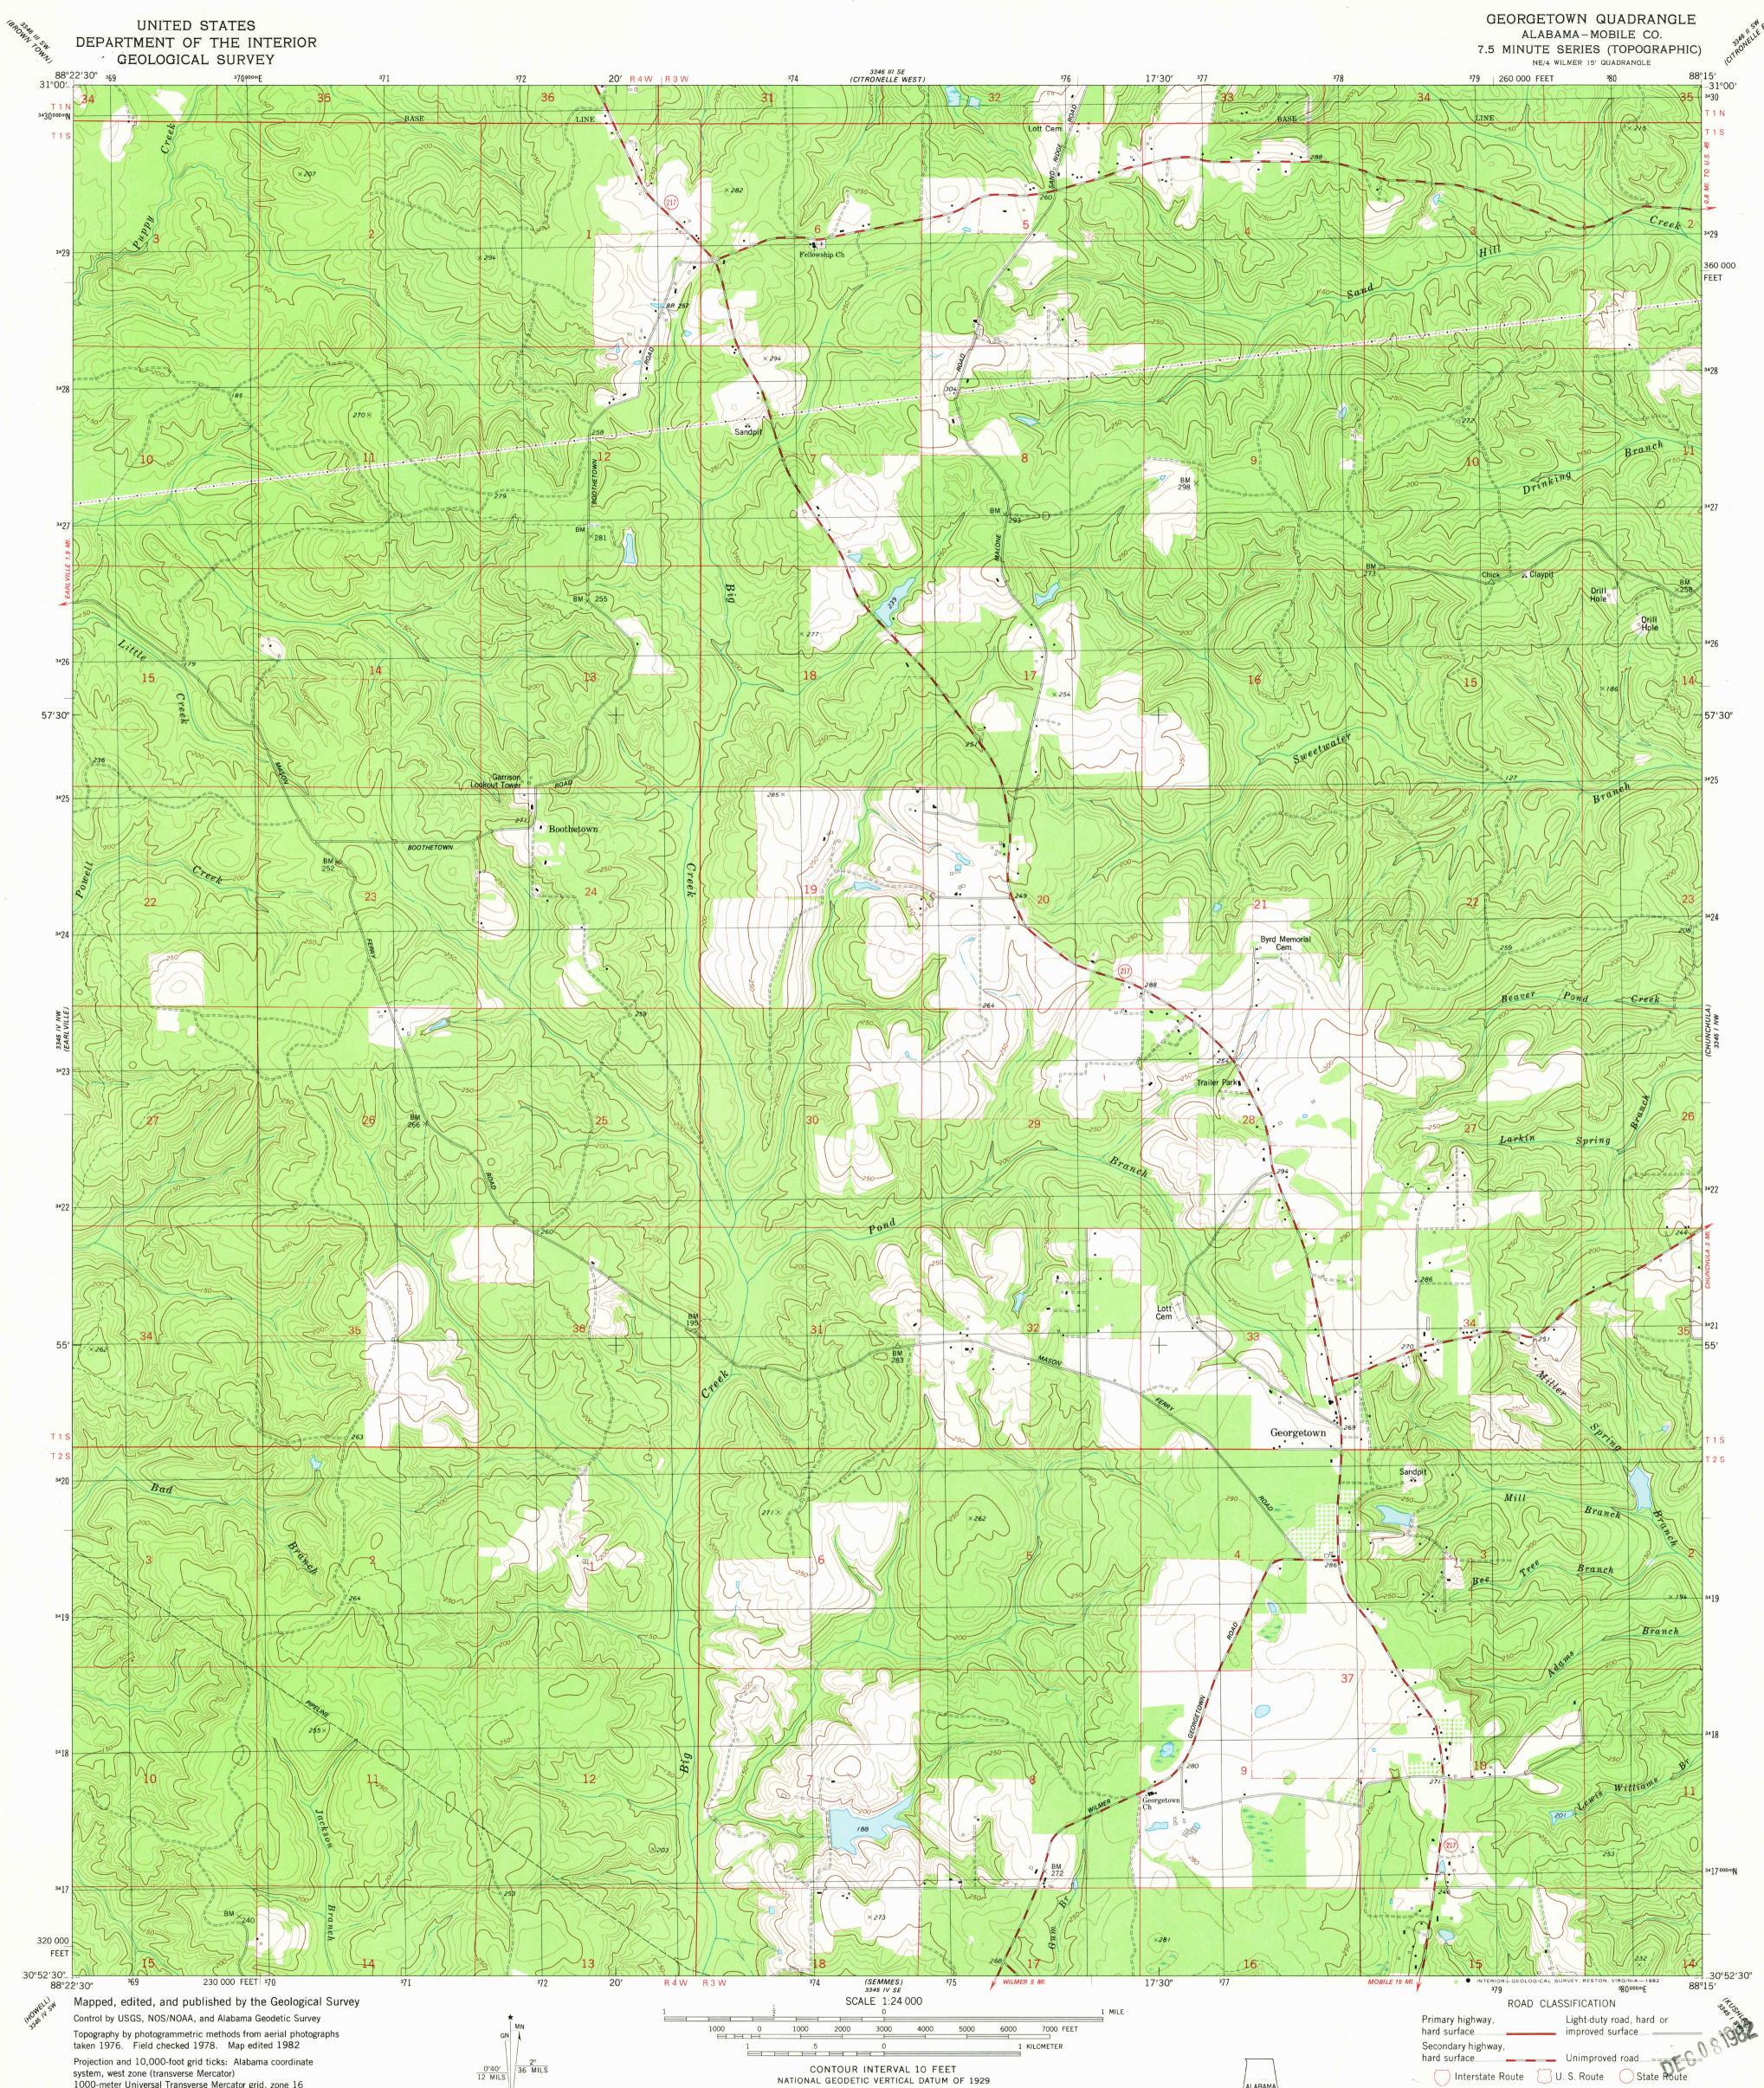

1000-meter Universal Transverse Mercator grid, zone 16 1927 North American Datum To place on the predicted North American Datum 1983 move the projection lines 16 meters south and 2 meters east as shown by dashed corner ticks

Fine red dashed lines indicate selected fence and field lines where generally visible on aerial photographs. This information is unchecked

V UTM GRID AND 1982 MAGNETIC NORTH DECLINATION AT CENTER OF SHEET