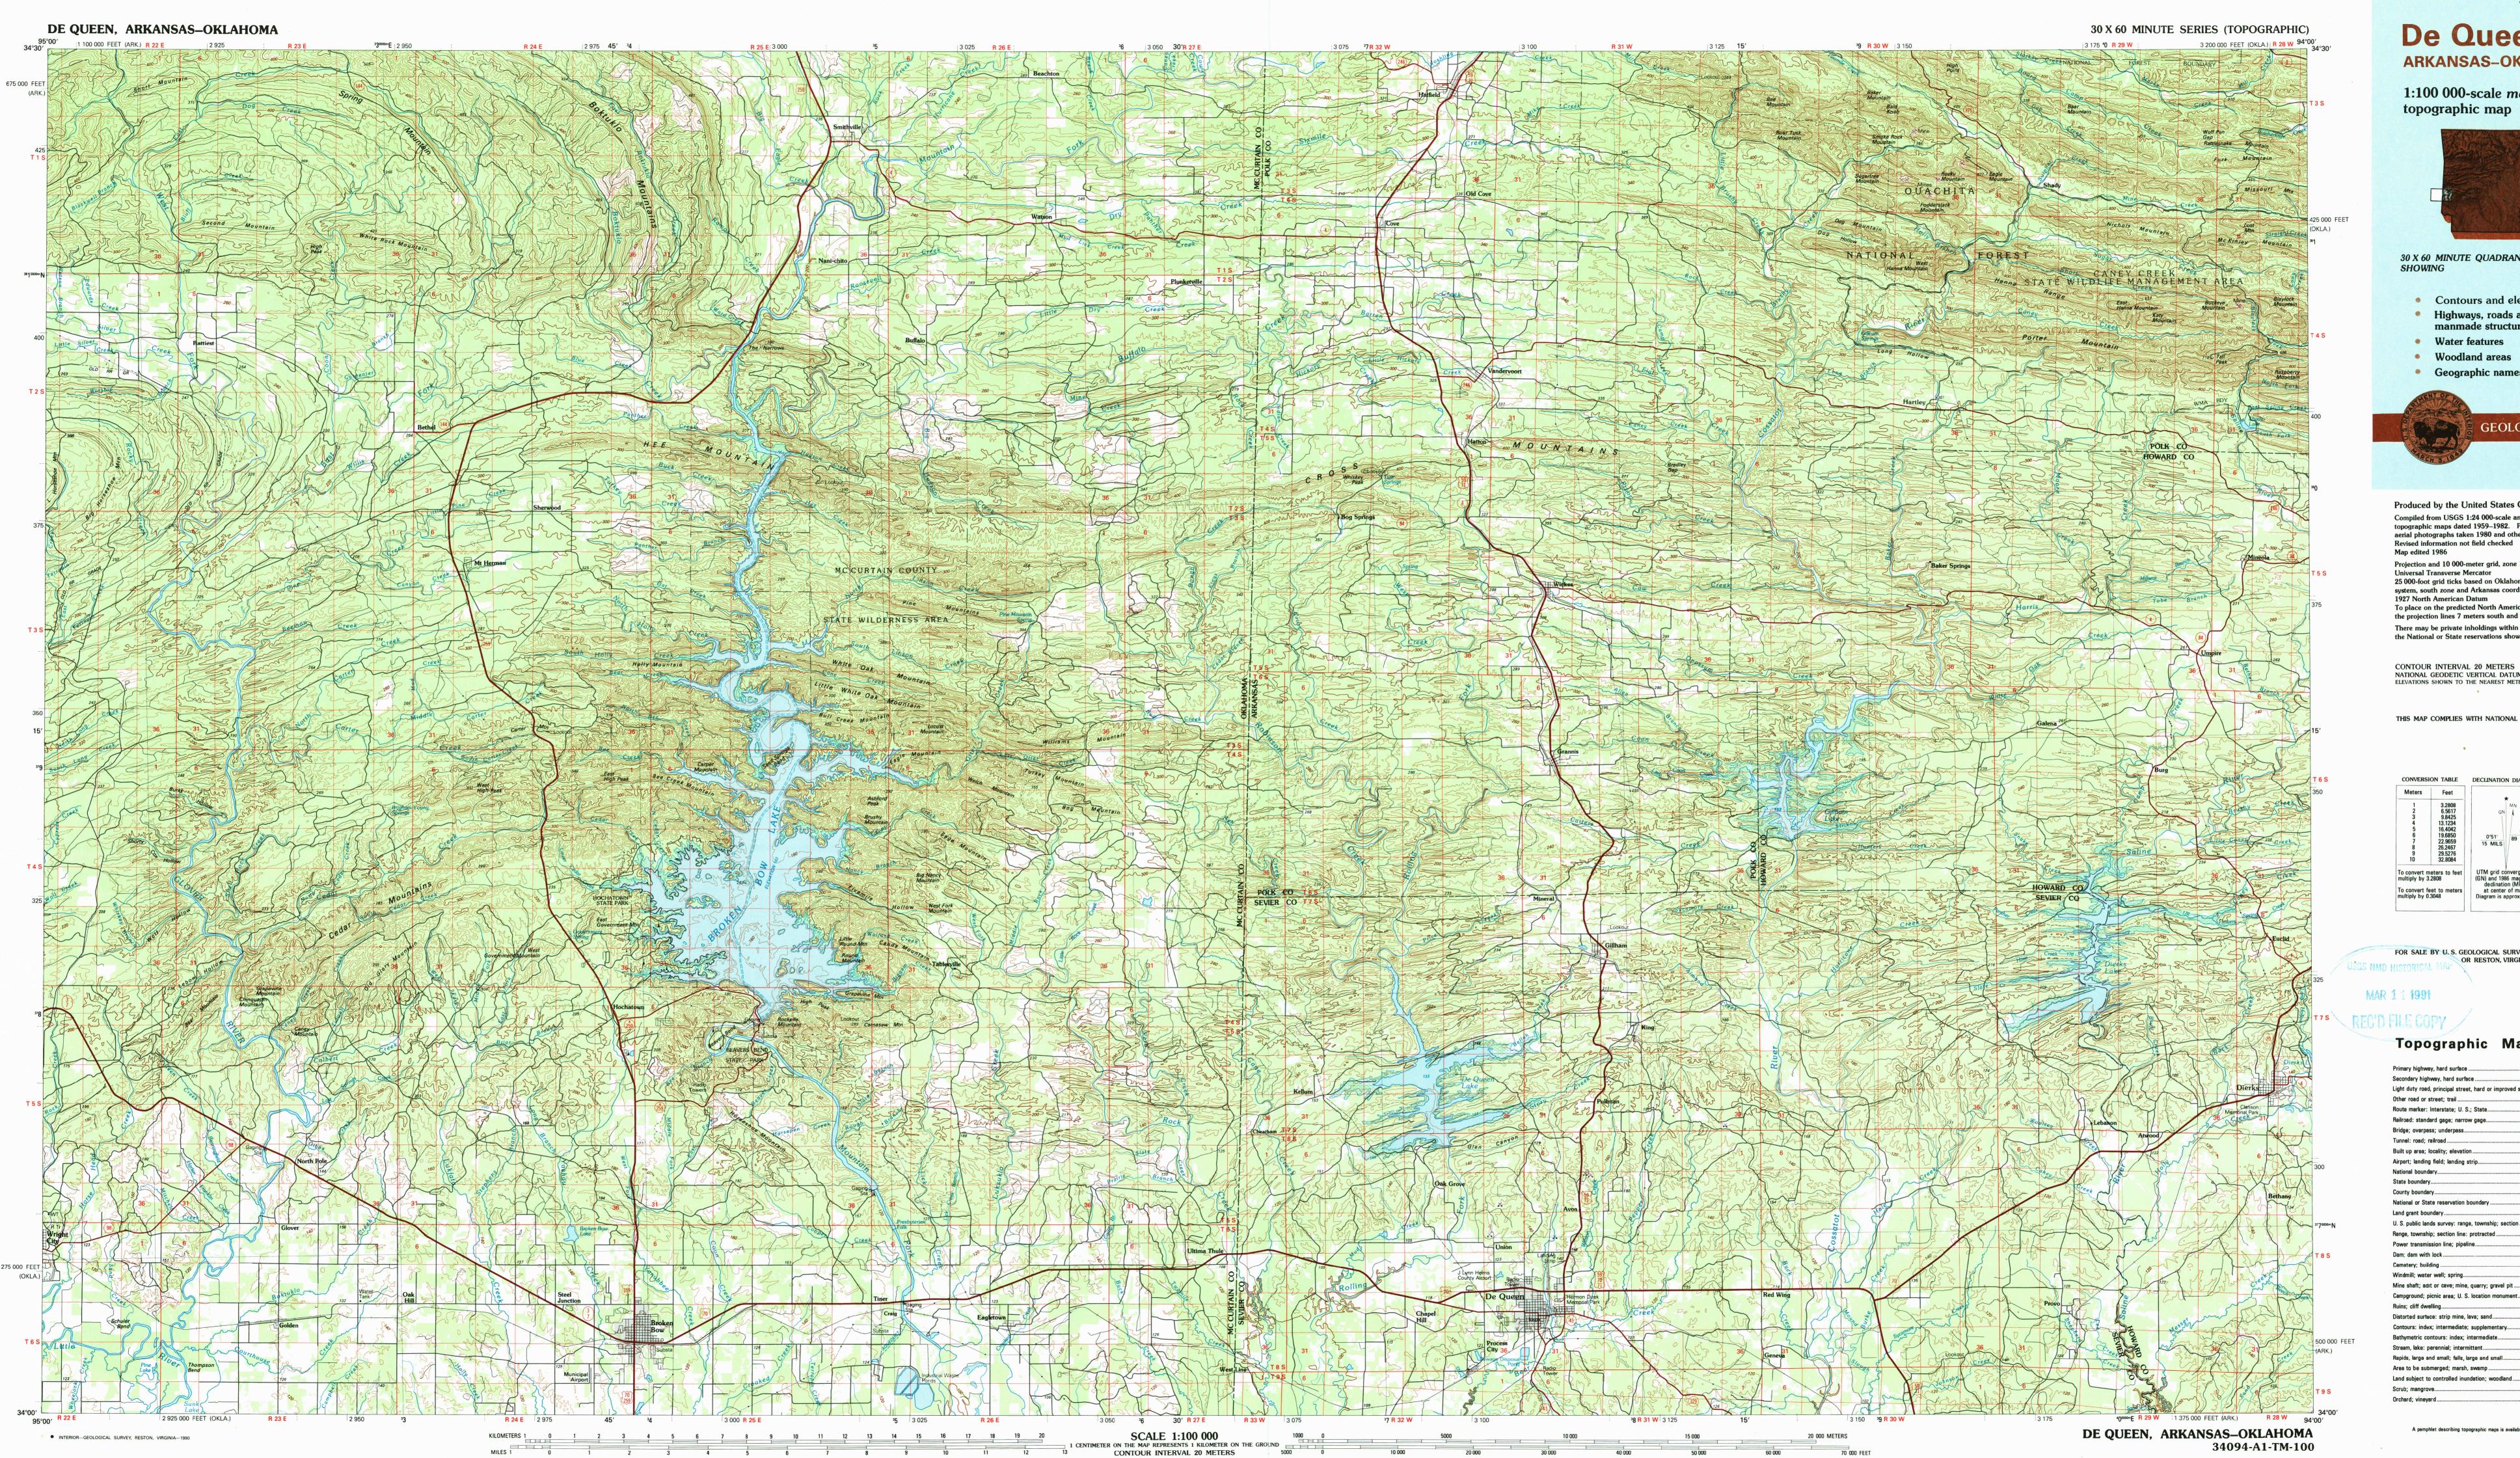

De Queen

34094-A1-TM-10

ARKANSAS-OKLAHOMA

1:100 000-scale metric topographic map

30 X 60 MINUTE QUADRANGLE

- Contours and elevations in meters
- Highways, roads and other manmade structures
- Water features
- Woodland areas
- Geographic names

Produced by the United States Geological Survey Compiled from USGS 1:24 000-scale and 1:62 500-scale topographic maps dated 1959–1982. Planimetry revised from aerial photographs taken 1980 and other source data Revised information not field checked Map edited 1986 Projection and 10 000-meter grid, zone 15

Universal Transverse Mercator 25 000-foot grid ticks based on Oklahoma coordinate system, south zone and Arkansas coordinate system, south zone 1927 North American Datum To place on the predicted North American Datum 1983 move the projection lines 7 meters south and 19 meters east There may be private inholdings within the boundaries of the National or State reservations shown on this map

NATIONAL GEODETIC VERTICAL DATUM OF 1929 ELEVATIONS SHOWN TO THE NEAREST METER

THIS MAP COMPLIES WITH NATIONAL MAP ACCURACY STANDARDS

| Meters                                                                  | Feet    |                                                                                        | 1                                               | 2         | 3     |
|-------------------------------------------------------------------------|---------|----------------------------------------------------------------------------------------|-------------------------------------------------|-----------|-------|
| 1                                                                       | 3.2808  | Î MN                                                                                   |                                                 |           |       |
| 2                                                                       | 6.5617  | GN 1                                                                                   | 4                                               |           | 5     |
| 2<br>3                                                                  | 9.8425  |                                                                                        |                                                 |           |       |
| 4                                                                       | 13.1234 |                                                                                        | 6                                               | 7         | 8     |
| 4<br>5<br>6                                                             | 16.4042 | 5°                                                                                     |                                                 |           |       |
| 6                                                                       | 19.6850 | 00544                                                                                  |                                                 |           |       |
| 7                                                                       | 22.9659 | 15 MILS 89 MILS                                                                        |                                                 |           |       |
| 8                                                                       | 26.2467 | 15 MILS                                                                                |                                                 |           |       |
| 9                                                                       | 29.5276 | \/ \/                                                                                  |                                                 | ic Aleste | r     |
| 10                                                                      | 32.8084 | V                                                                                      |                                                 | lena _    |       |
|                                                                         |         | V                                                                                      |                                                 | ake Oua   | chita |
| To convert meters to feet multiply by 3.2808  To convert feet to meters |         | UTM grid convergence<br>(GN) and 1986 magnetic<br>declination (MN)<br>at center of map | 4 Antlers 5 Arkadelphia 6 Paris 7 Idabel 8 Hope |           |       |

Light duty road, principal street, hard or improved surface.... Other road or street; trail ...... Route marker: Interstate; U. S.; State.... Built up area; locality; elevation...

A pamphlet describing topographic maps is available on request