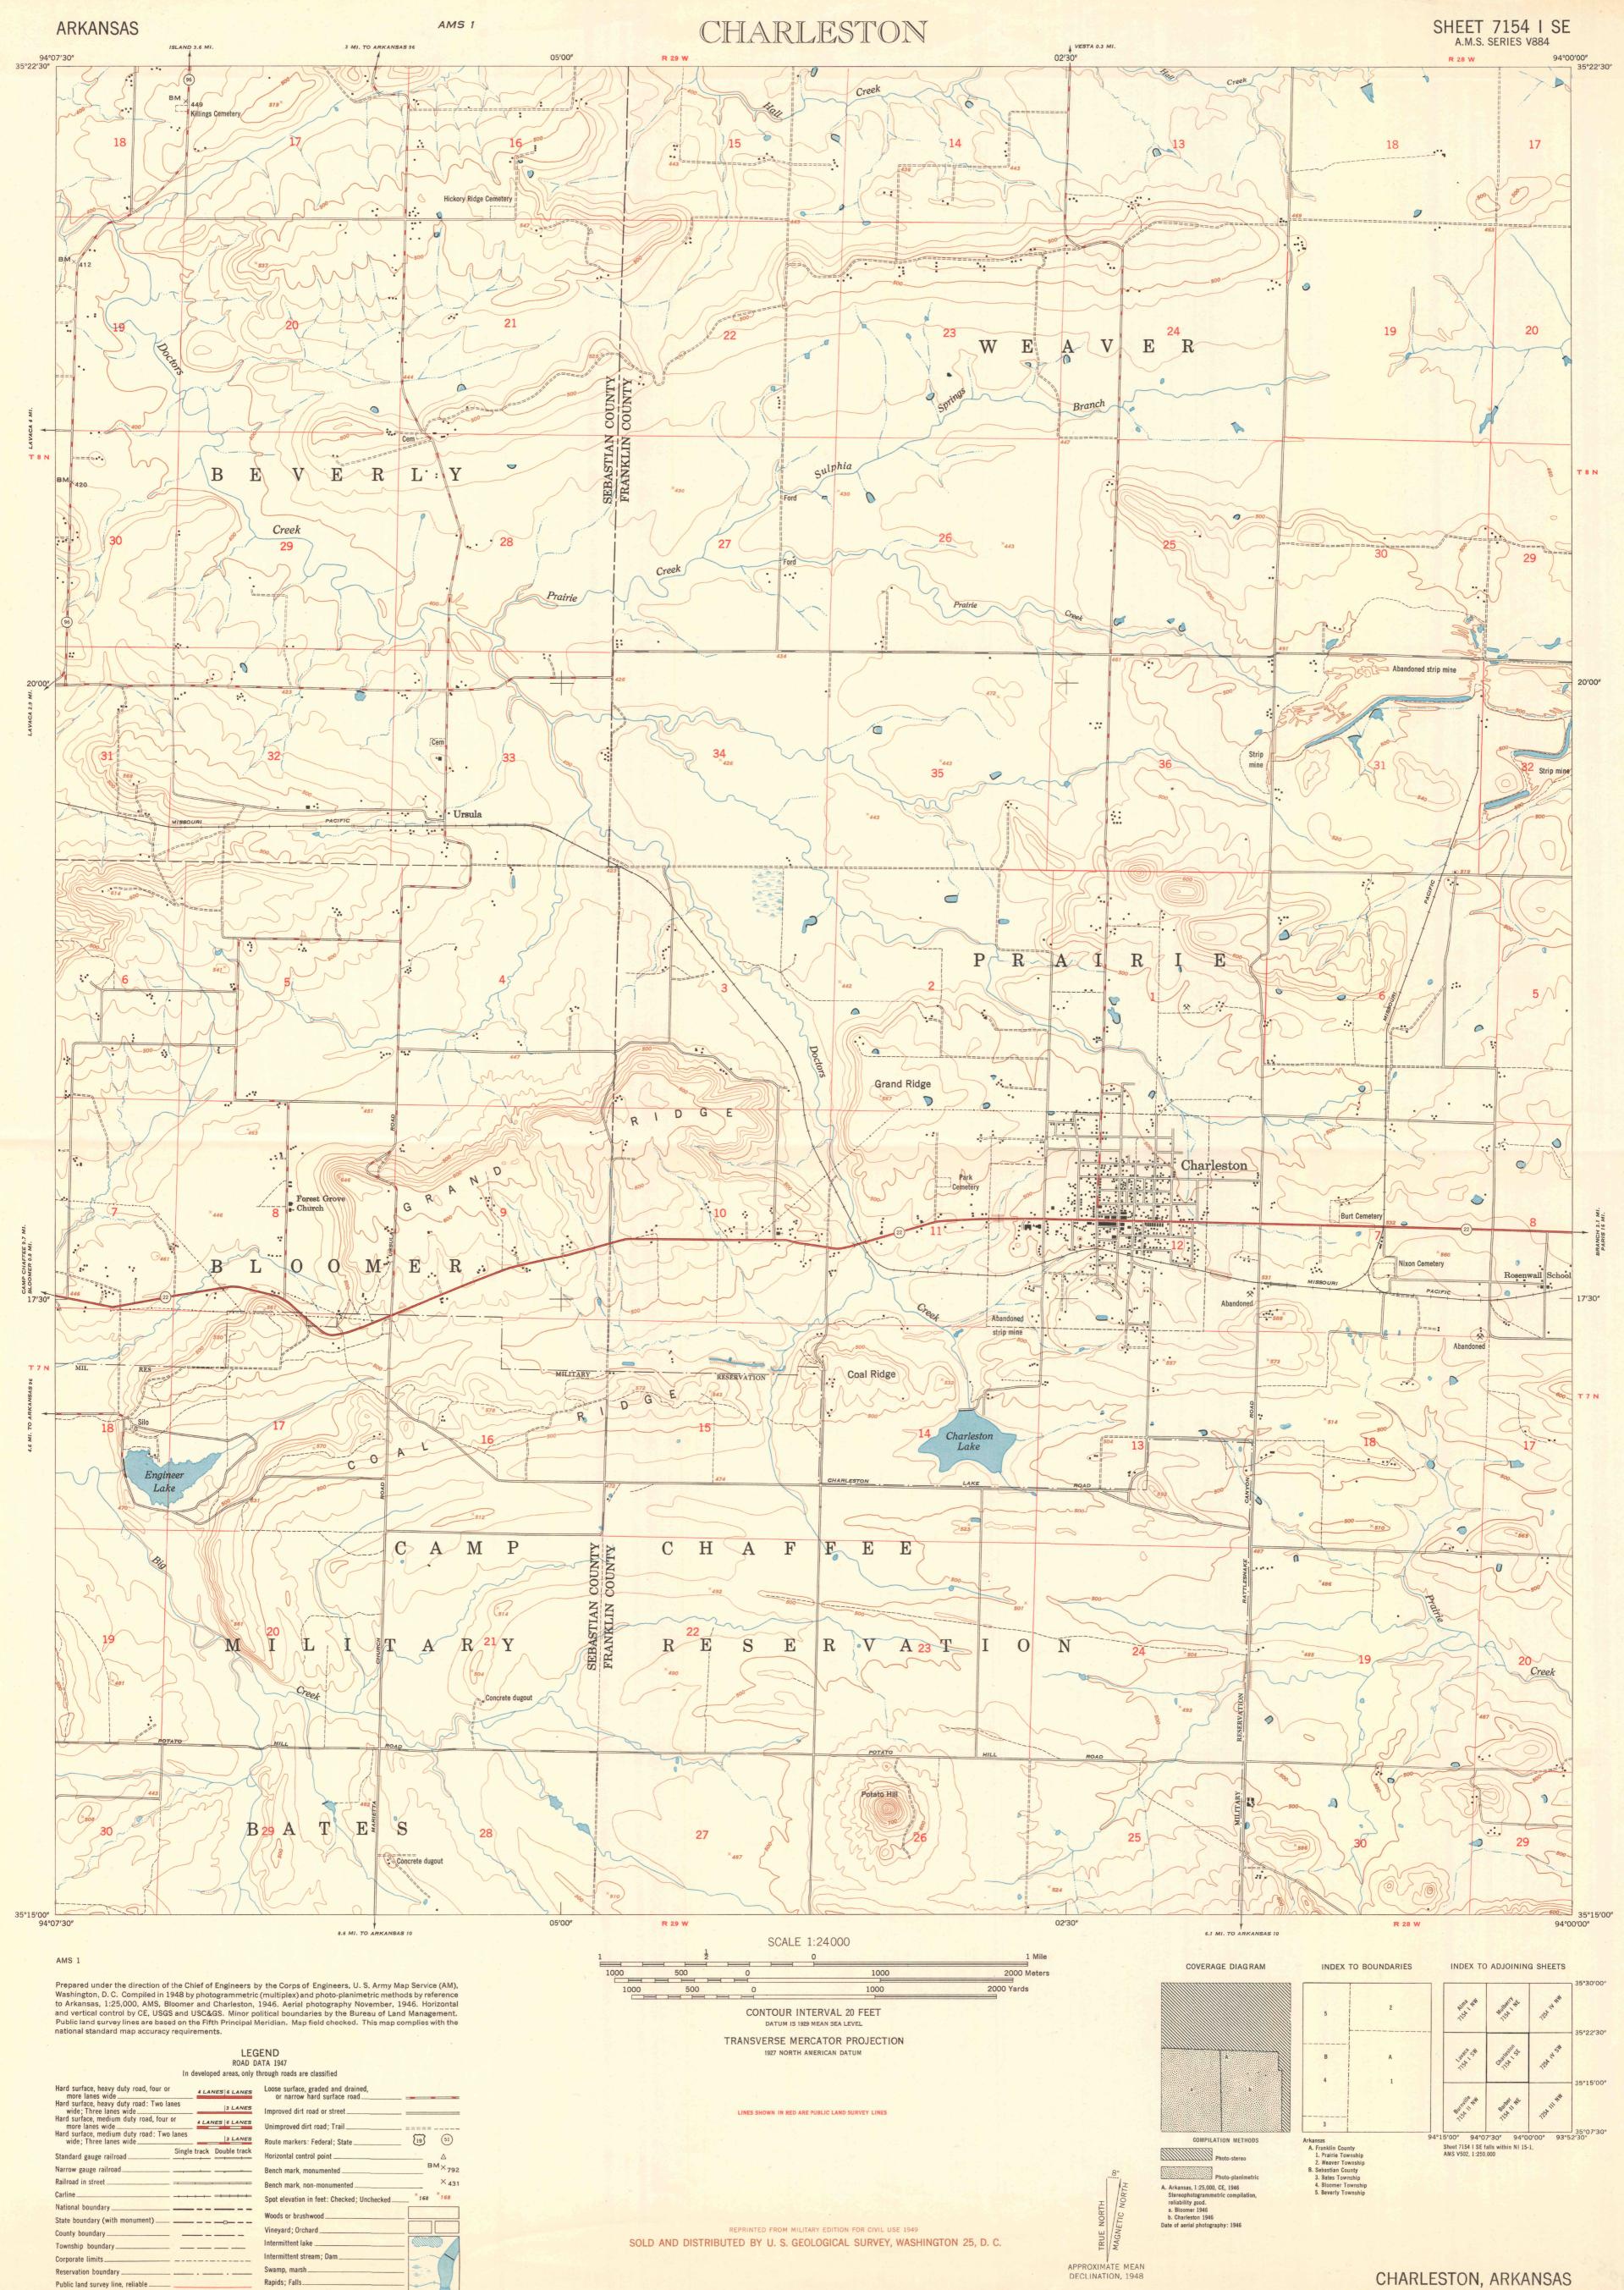

N3515-W9400/7.5

| Hard surface, heavy duty road, four or<br>more lanes wide 4 LANES   6 LANES   Hard surface, heavy duty road: Two lanes<br>wide: Three lanes wide 3 LANES                                                                                                                 | Loose surface, graded and drained,<br>or narrow hard surface road                                                             |            |
|--------------------------------------------------------------------------------------------------------------------------------------------------------------------------------------------------------------------------------------------------------------------------|-------------------------------------------------------------------------------------------------------------------------------|------------|
| lard surface, medium duty road, four or   4 LANES  6 LANES     lard surface, medium duty road: Two lanes   4 LANES  6 LANES     lard surface, medium duty road: Two lanes   3 LANES     wide; Three lanes wide   Single track     Standard gauge railroad   Single track | Unimproved dirt road of Sitest<br>Unimproved dirt road; Trail<br>Route markers: Federal; State [1<br>Horizontal control point | <b>5</b> 1 |
| larrow gauge railroad                                                                                                                                                                                                                                                    | Bench mark, monumented                                                                                                        | BM×792     |
| Railroad in street                                                                                                                                                                                                                                                       | Bench mark, non-monumented                                                                                                    | × 431      |
| Carline ++++++ =++++++++++++++++++++++++                                                                                                                                                                                                                                 | Spot elevation in feet: Checked; Unchecked ×                                                                                  | 168 × 168  |
| National boundary                                                                                                                                                                                                                                                        | Woods or brushwood                                                                                                            |            |
| State boundary (with monument)                                                                                                                                                                                                                                           |                                                                                                                               |            |
| County boundary                                                                                                                                                                                                                                                          | Vineyard; Orchard                                                                                                             |            |
| Township boundary                                                                                                                                                                                                                                                        | Intermittent lake                                                                                                             |            |
| Corporate limits                                                                                                                                                                                                                                                         | Intermittent stream; Dam                                                                                                      |            |
| Reservation boundary                                                                                                                                                                                                                                                     | Swamp, marsh                                                                                                                  |            |
| Public land survey line, reliable                                                                                                                                                                                                                                        | Rapids; Falls                                                                                                                 |            |
| Public land survey line, unreliable                                                                                                                                                                                                                                      | Large rapids and falls                                                                                                        | Anna       |
|                                                                                                                                                                                                                                                                          |                                                                                                                               |            |