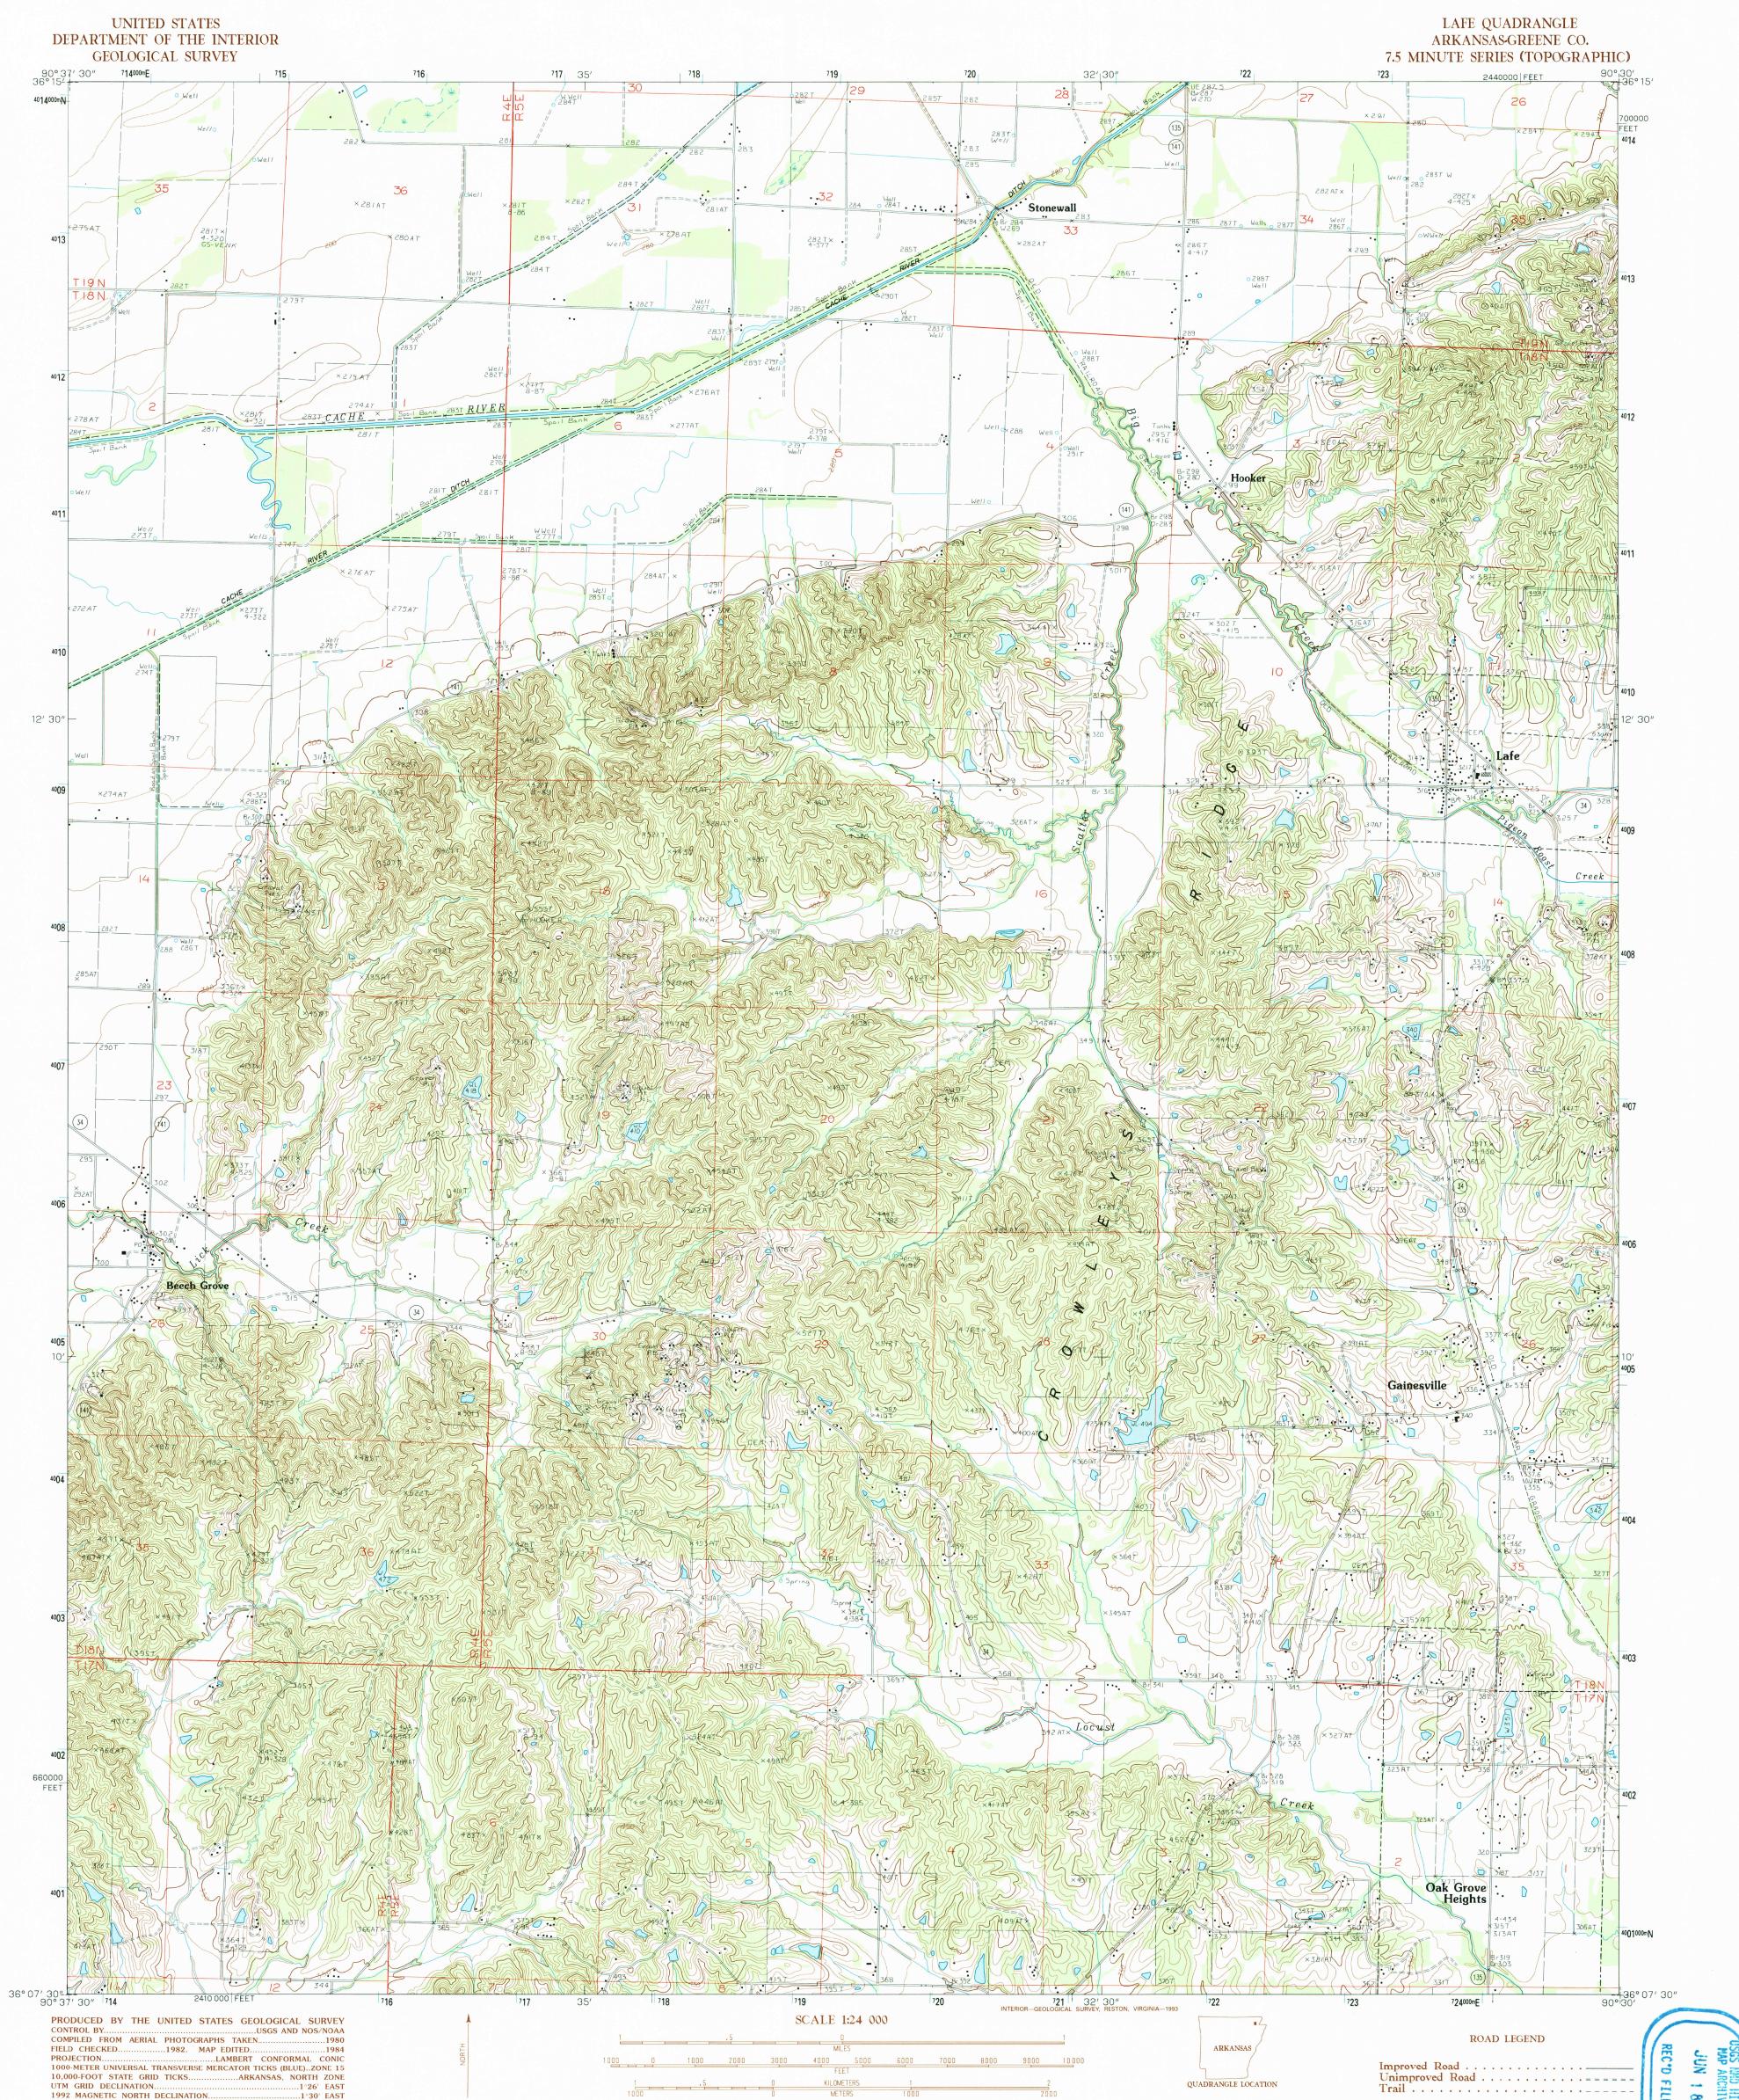

PROVISIONAL MAP Produced from original manuscript drawings. Information shown as of date of photography. 1

THIS MAP COMPLIES WITH NATIONAL MAP ACCURACY STANDARDS FOR SALE BY U.S. GEOLOGICAL SURVEY, DENVER, COLORADO 80225, OR RESTON, VIRGINIA 22092 AND ARKANSAS GEOLOGICAL COMMISION, LITTLE ROCK, ARKANSAS 72204

CONTOUR INTERVAL 10 FEET SUPPLEMENTARY CONTOUR INTERVAL 5 FEET

CONTROL ELEVATIONS SHOWN TO THE NEAREST 0.1 FOOT OTHER ELEVATIONS SHOWN TO THE NEAREST FOOT

To convert feet to meters multiply by .3048 To convert meters to feet multiply by 3.2808

Interstate Route U.S. Route State Route
LAFE, ARKANSAS
PROVISIONAL EDITION 1984
MINOR REVISION 1993
36090-B5-TF-024

STORICA