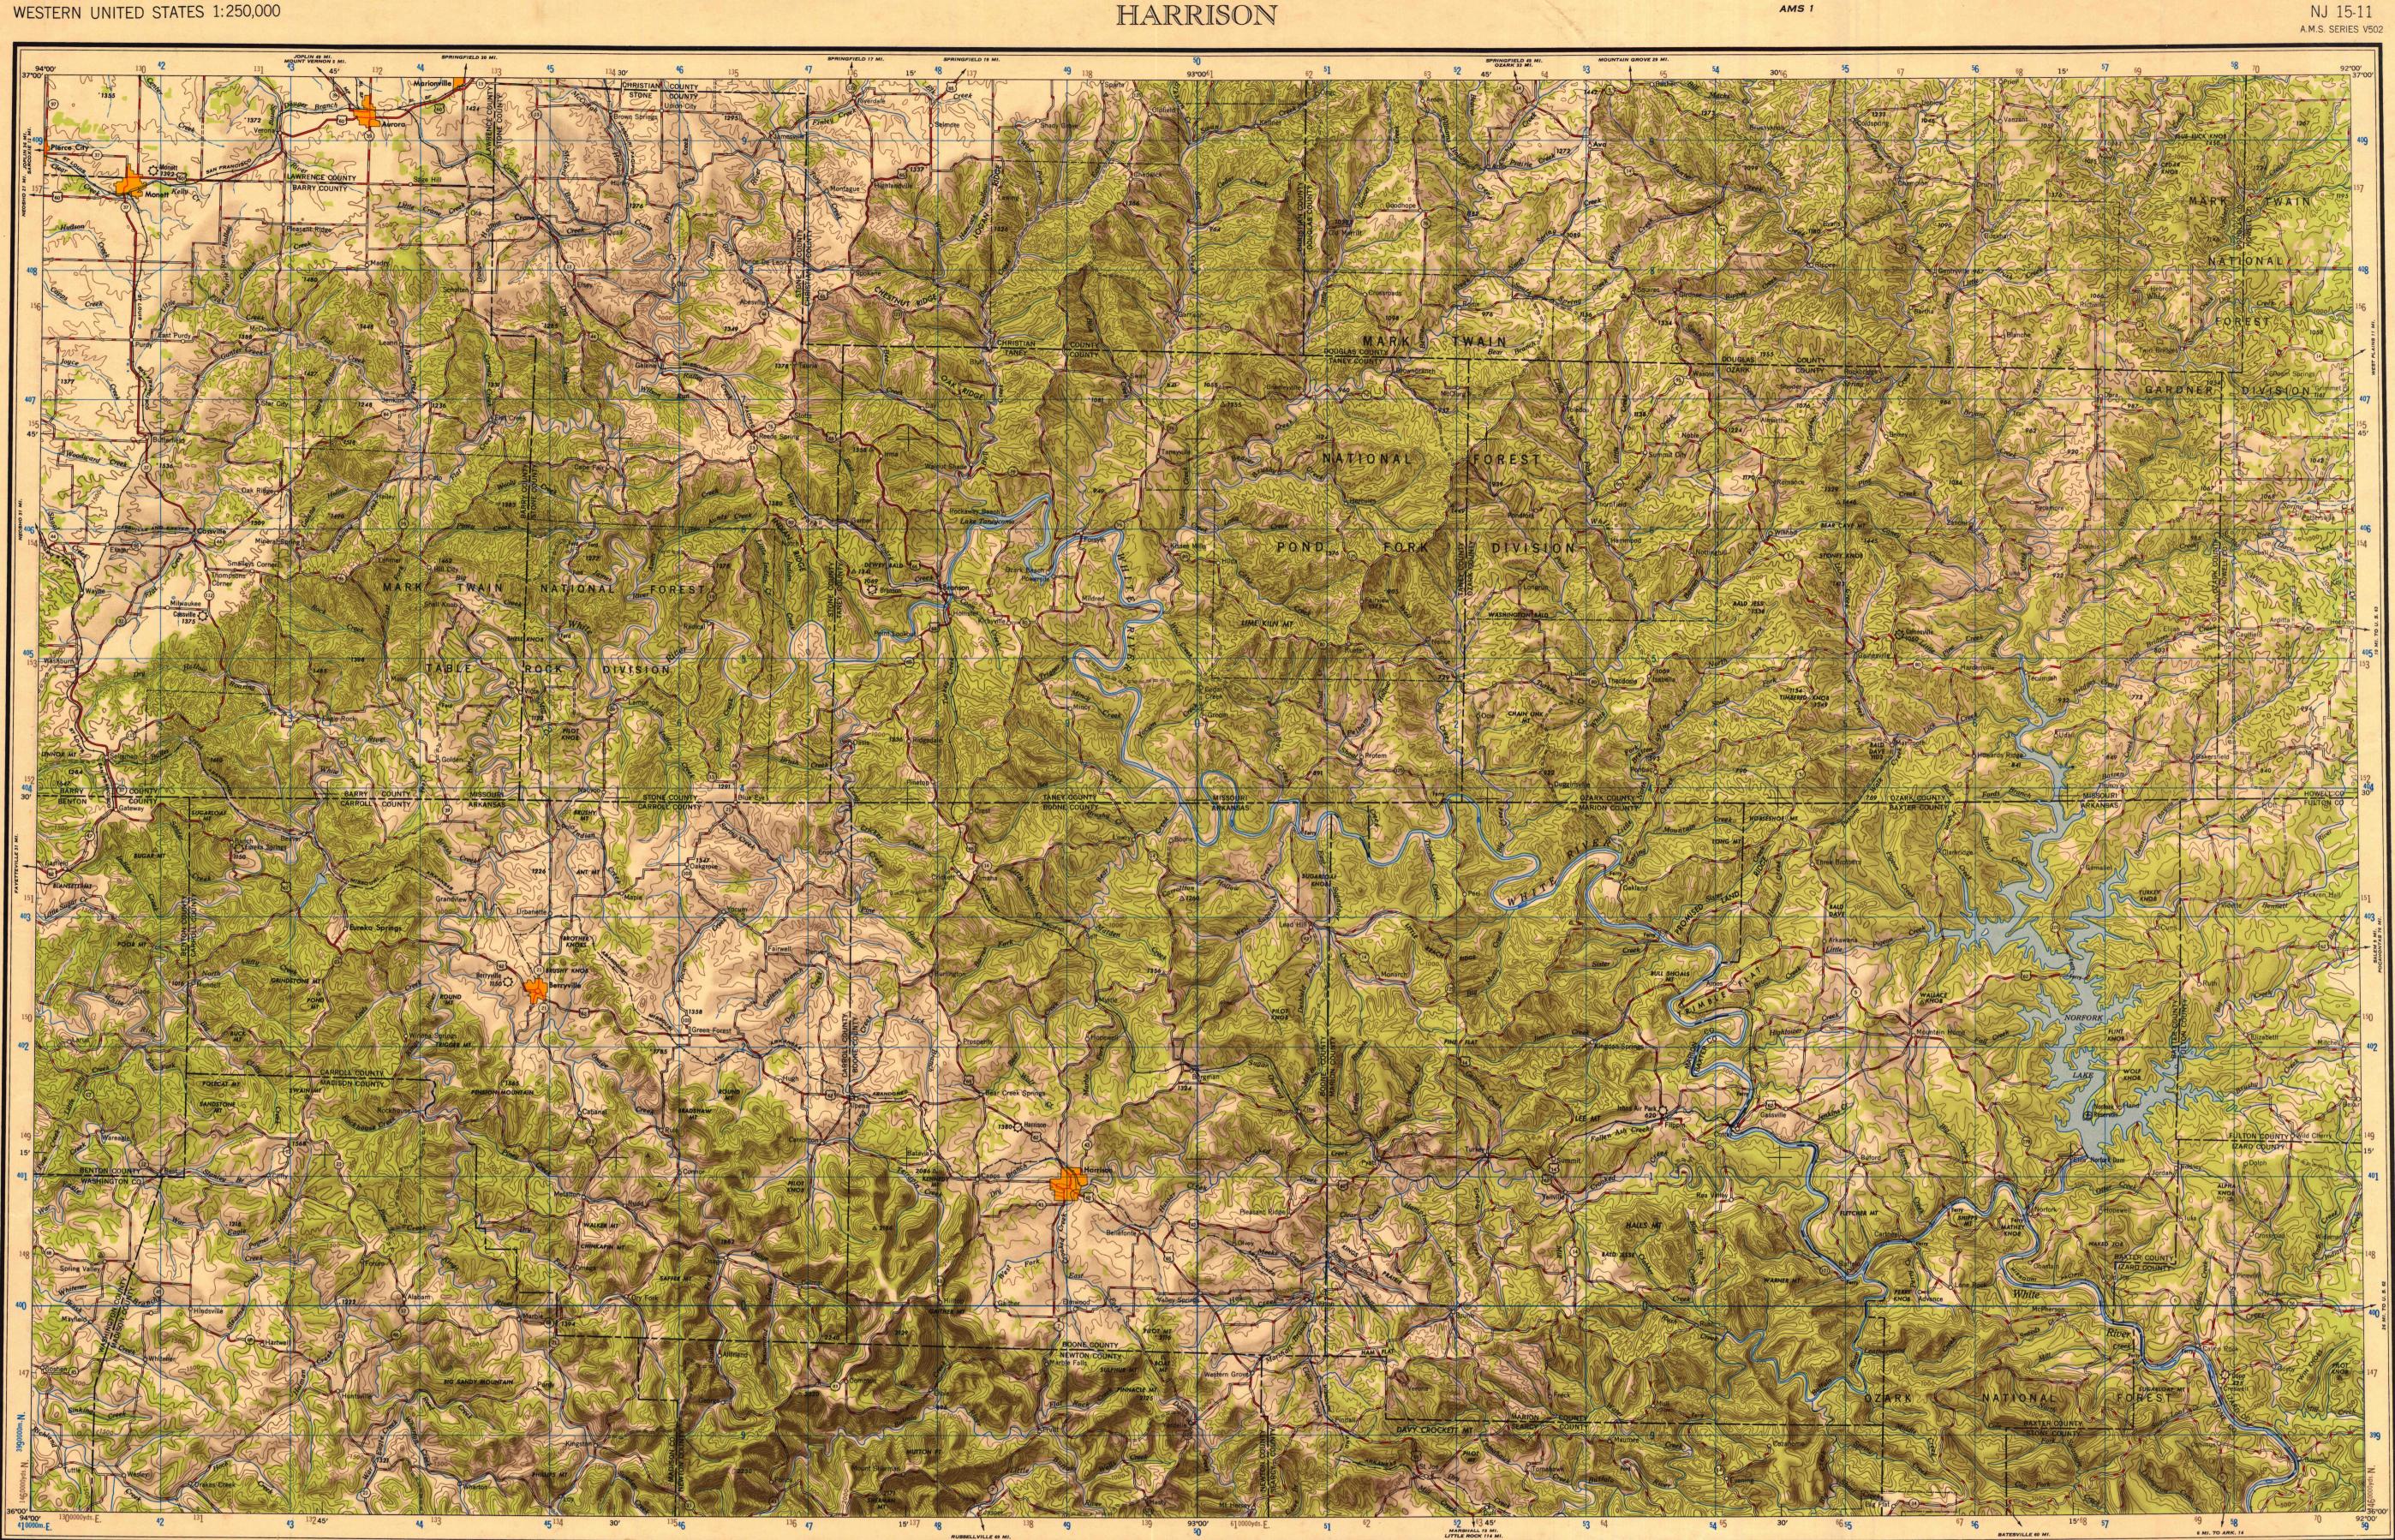

## WESTERN UNITED STATES 1:250,000

A.M.S. V502 AMS 1

Prepared under the direction of the Chief of Engineers by the Army Map Service (AM), Corps of Engineers, Department of the Army, Wash-ington, D. C. Compiled in 1947 from United States Quadrangles, 1:62,500, 1:125,000, United States Geological Survey, 1894-1946; County Highway Maps, 1936-1943; and intelligence data to 1947. Planimetric detail revised from aerial photography by photo-planimetric methods. Aerial photography, 1936-45. Road, railroads and aeronautical data verified by State Authorities, 1948. Control by U. S. Geo-logical Survey and U. S. Coast and Geodetic Survey.

## HARRISON

35000 Yards 10000 15000 20000 25000 30000 CONTOUR INTERVAL 100 FEET DATUM IS MEAN SEA LEVEL TRANSVERSE MERCATOR PROJECTION 1927 NORTH AMERICAN DATUM TEN THOUSAND METER UNIVERSAL TRANSVERSE MERCATOR GRID, ZONE 15 GRAY NUMBERED TICKS INSIDE THE NEATLINE INDICATE THE 10.000 YARD U. S. POLYCONIC GRID, ZONES C AND D THE LAST FOUR DIGITS OF THE GRID NUMBERS ARE OMITTED 1948 MAGNETIC DECLINATION FOR THIS SHEET VARIES FROM 8°00' EASTERLY FOR THE CENTER OF THE WEST EDGE TO 6°45' EASTERLY FOR THE CENTER OF THE EAST EDGE. MEAN ANNUAL CHANGE IS NEGLIGIBLE. USERS NOTING ERRORS OR OMISSIONS ON THIS MAP ARE URGED TO MARK HEREON AND FORWARD DIRECTLY TO COMMANDING OFFICER, ARMY MAP SERVICE, WASHINGTON, D. C. MAPS SO FORWARDED WILL BE RETURNED OR REPLACED IF DESIRED.