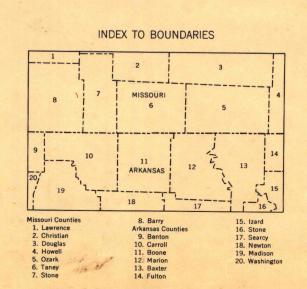

35 Kilometers

Scale 1:250,000

| 9   | 8° 9                                  |                       | DIAGRAM FOR                          |                       | 0°                         |
|-----|---------------------------------------|-----------------------|--------------------------------------|-----------------------|----------------------------|
| 39° | NJ 14-6                               | LAWRENCE<br>NJ 15-4   | JEFFERSON CITY                       | NJ 15-6               | BELLEVIL<br>NJ             |
| 37° | KANSAS<br>WICHITA<br>NJ 14-9          | NJ 15-7<br>Joplin     | MISSOURI<br>NJ 15-8<br>• springfield | •rolla<br>NJ 15-9     | NJ P                       |
| 3/* | NJ 14-12                              | NJ 15-10              | NJ 15-11<br>• harrison               | POPLAR BLUFF •        | N Z                        |
| 35° | OKLAHOMA<br>NI 14-3<br>•oklahoma city | NL 15-1<br>FT. SMITH  | NI 15-2<br>RUSSELLVIL                | NI 15-3<br>Le memphis | BLYTHEV                    |
| 3.0 | NI 14-6<br>• ardmore                  | •Mcalester<br>NI 15-4 | LITTLE ROCK                          | ARKANSAS<br>HELENA    | MISSIS<br>NI<br>TUPI<br>AL |