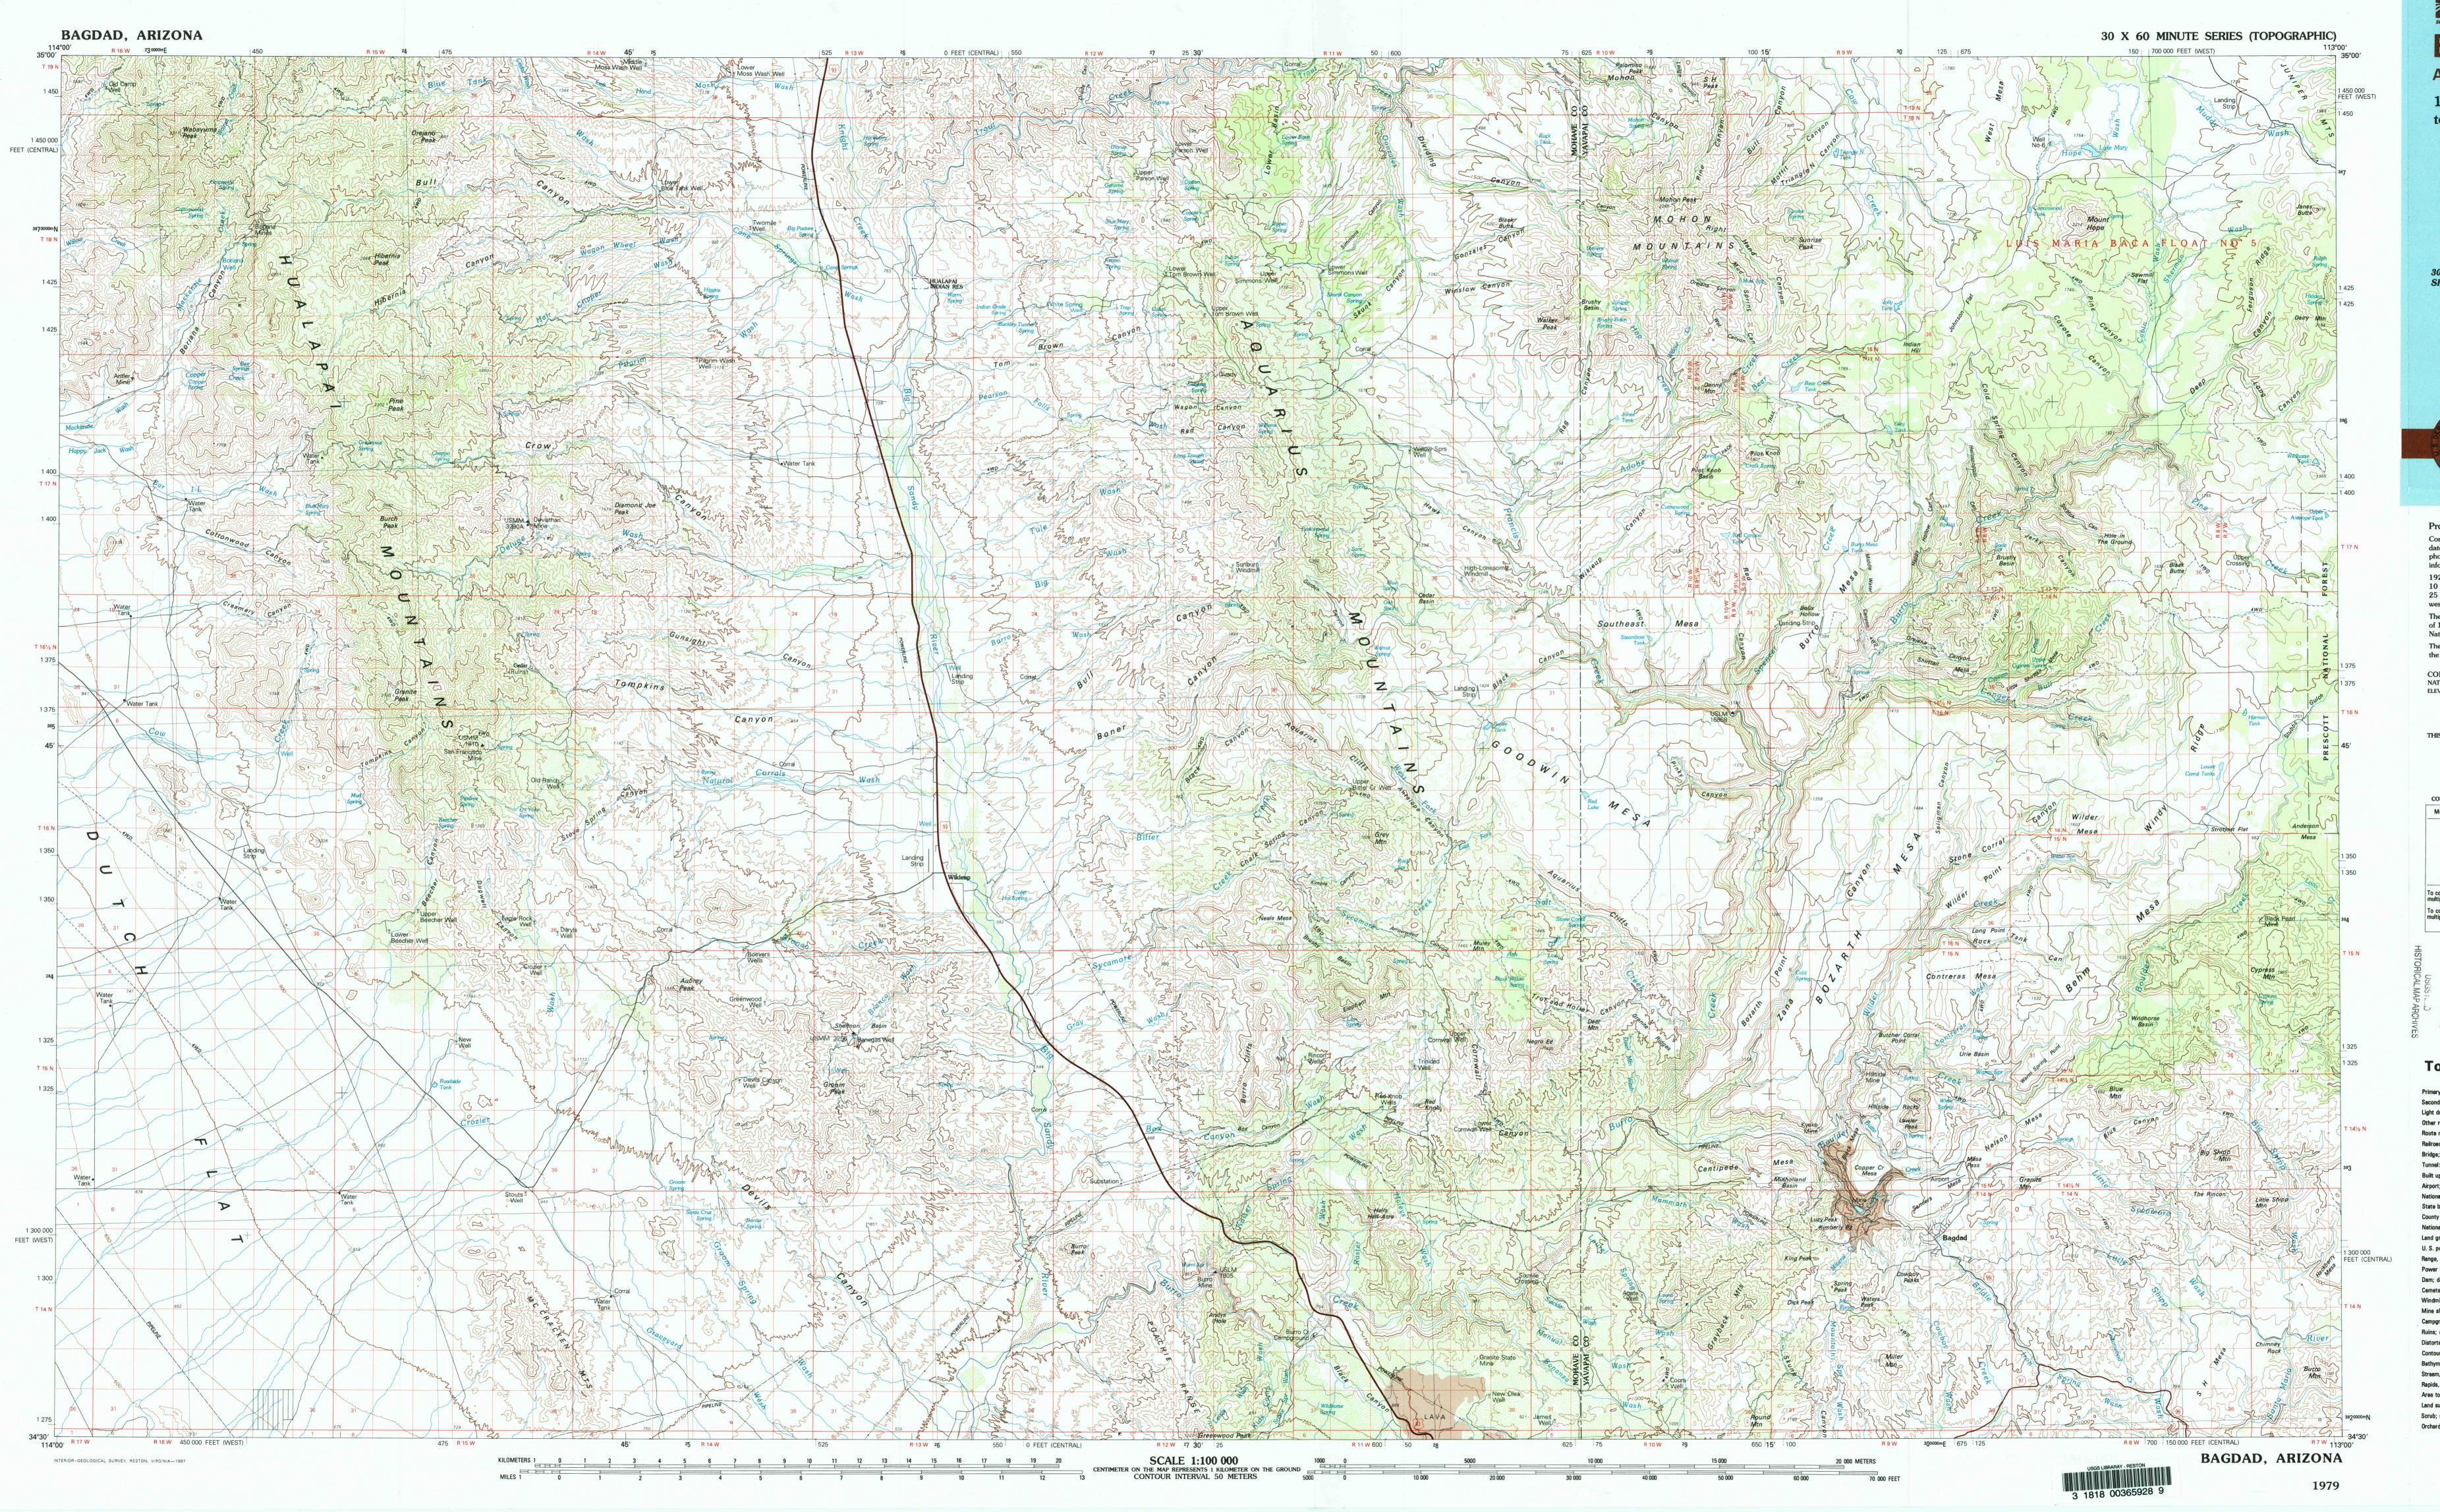

Science for a changing world

Bagdad

ARIZONA

1:100 000-scale metric topographic map

30 X 60 MINUTE QUADRANGLE SHOWING

- Contours and elevations
- in meters
- Highways, roads and other manmade structures
- Water features
- Woodland areas Geographic names

Produced by the United States Geological Survey Compiled from USGS 1:24 000-scale topographic maps dated 1945–1967. Planimetry revised from aerial photographs taken 1972 and other source data. Revised information not field checked. Map edited 1979 1927 North American Datum (NAD 27). Projection and 10 000-meter-grid: Universal Transverse Mercator, zone 12 25 000-foot ticks: Arizona coordinate system west and central zones

CONTOUR INTERVAL 50 METERS

NATIONAL GEODETIC VERTICAL DATUM OF 1929 ELEVATIONS SHOWN TO THE NEAREST METER

THIS MAP COMPLIES WITH NATIONAL MAP ACCURACY STANDARDS

FOR SALE BY U.S. GEOLOGICAL SURVEY, P.O. BOX 25286, DENVER, COLORADO, 80225

| Primary highway, hard surface                              |                                                                                                                                                                  |                                          |
|------------------------------------------------------------|------------------------------------------------------------------------------------------------------------------------------------------------------------------|------------------------------------------|
| Secondary highway, hard surface                            |                                                                                                                                                                  | ,                                        |
| ight duty road, principal street, hard or improved surface |                                                                                                                                                                  |                                          |
| Other road or street; trail                                |                                                                                                                                                                  |                                          |
| Route marker: Interstate; U. S.; State                     | $\bigcap$ $\sum$                                                                                                                                                 | $\mathcal{T}$                            |
| Railroad: standard gage; narrow gage                       |                                                                                                                                                                  |                                          |
| Bridge; overpass; underpass                                | <del>-   (</del>                                                                                                                                                 | <del>;</del>  -                          |
| Funnel: road; railroad                                     | <del></del>                                                                                                                                                      | $ - \longleftarrow$                      |
| Built up area; locality; elevation                         |                                                                                                                                                                  | • 155                                    |
| Airport; landing field; landing strip                      |                                                                                                                                                                  | / -                                      |
| National boundary                                          |                                                                                                                                                                  |                                          |
| State boundary                                             |                                                                                                                                                                  |                                          |
| County boundary                                            |                                                                                                                                                                  |                                          |
| National or State reservation boundary                     |                                                                                                                                                                  |                                          |
| and grant boundary                                         | :                                                                                                                                                                |                                          |
| J. S. public lands survey: range, township; section        |                                                                                                                                                                  |                                          |
| Range, township; section line: protracted                  |                                                                                                                                                                  |                                          |
| Power transmission line; pipeline                          | -                                                                                                                                                                |                                          |
| Dam; dam with lock                                         |                                                                                                                                                                  | 0                                        |
| Cemetery; building                                         | [===]                                                                                                                                                            |                                          |
| Vindmill; water well; spring                               | <b>*</b> 0                                                                                                                                                       | 0-                                       |
| Aine shaft; adit or cave; mine, quarry; gravel pit         | <b>□</b> '                                                                                                                                                       | × ×                                      |
| Campground; picnic area; U. S. location monument           | *                                                                                                                                                                | •                                        |
| Ruins; cliff dwelling                                      | []                                                                                                                                                               |                                          |
| Distorted surface: strip mine, lava; sand                  |                                                                                                                                                                  |                                          |
| Contours: index; intermediate; supplementary               |                                                                                                                                                                  | ,                                        |
| Bathymetric contours: index; intermediate                  |                                                                                                                                                                  |                                          |
| Stream, lake: perennial; intermittent                      |                                                                                                                                                                  |                                          |
| Rapids, large and small; falls, large and small            | 330 H                                                                                                                                                            | 1                                        |
| Area to be submerged; marsh, swamp                         |                                                                                                                                                                  | sille silee -                            |
| and subject to controlled inundation; woodland             | to have seed outer over their rever more<br>group over seen seen seen seen seen<br>and allow seen have been provided for<br>your seen seen over here. (1997) 155 |                                          |
| Scrub; mangrove                                            |                                                                                                                                                                  | 1. 1. 1. 1. 1. 1. 1. 1. 1. 1. 1. 1. 1. 1 |
| Orchard; vineyard                                          |                                                                                                                                                                  |                                          |
|                                                            |                                                                                                                                                                  |                                          |