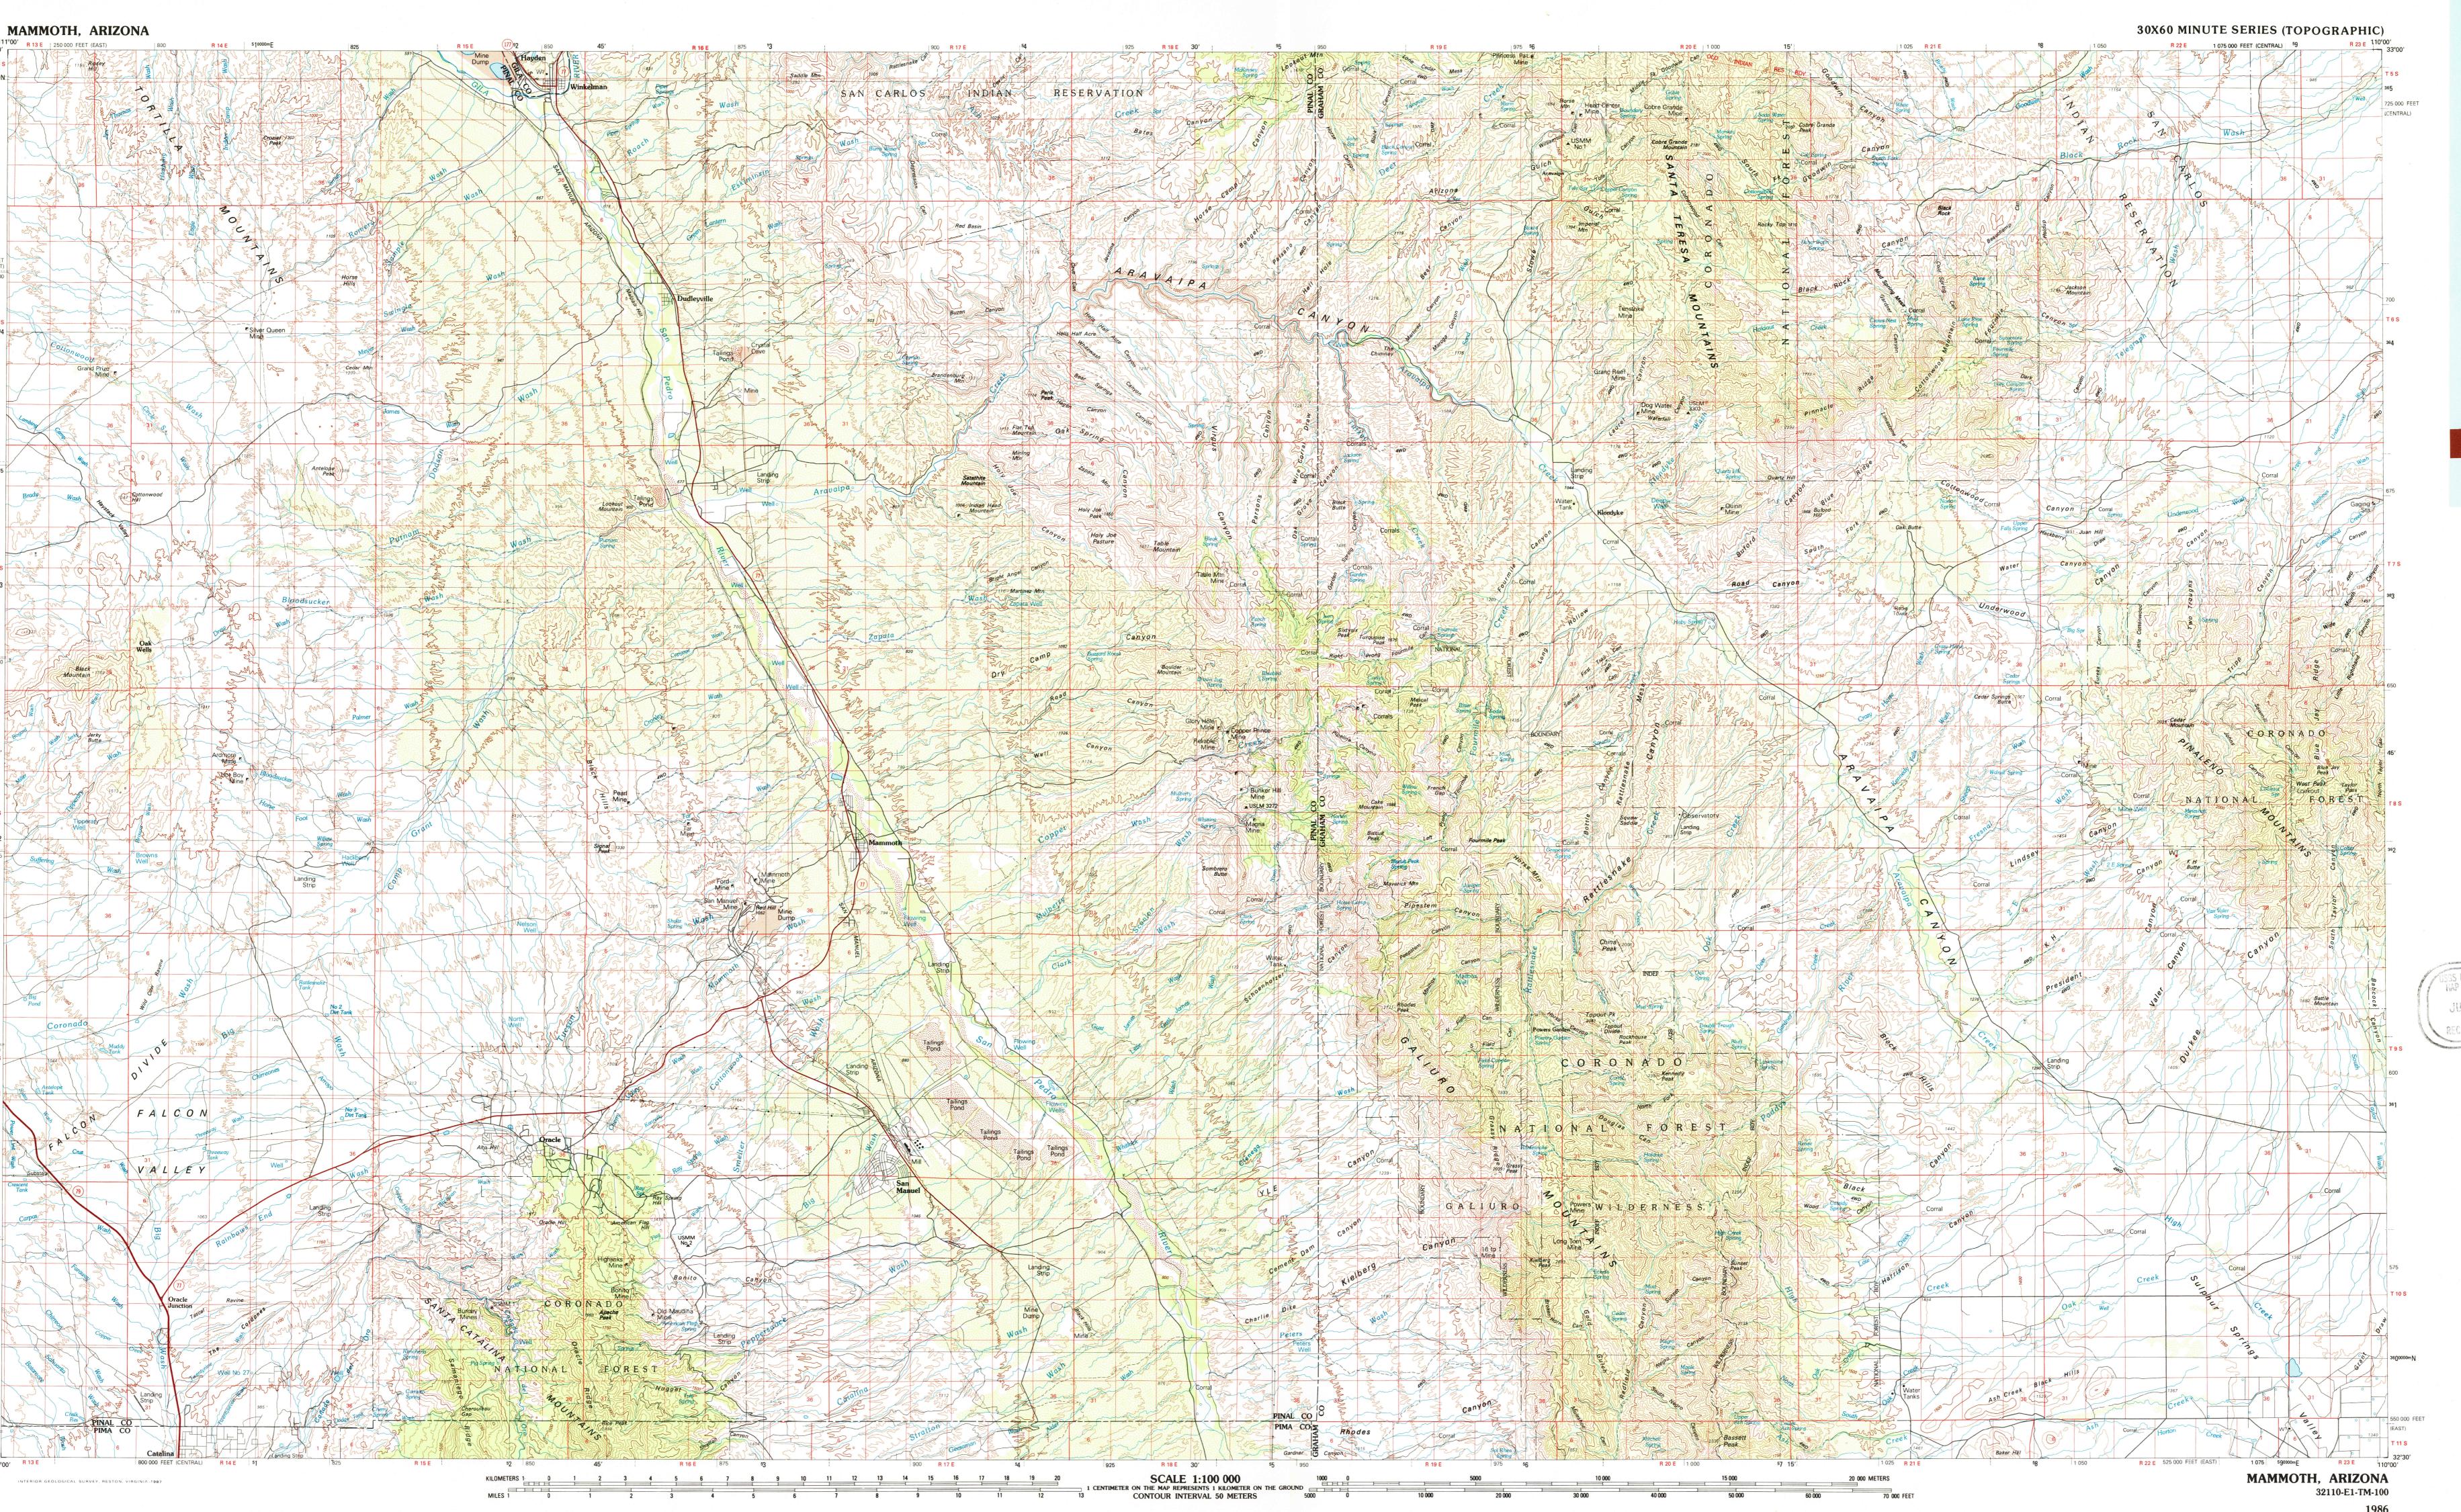

Mammoth ARIZONA

1:100 000-scale *metric* topographic map

32110-E1-TM-10

30 X 60 MINUTE QUADRANGLE SHOWING

- Contours and elevations
- in meters
- Highways, roads and other manmade structures
- Water features
- Woodland areas
- Geographic names

Produced by the United States Geological Survey
Compiled from USGS 1:24 000 and 1:62 500-scale
topographic maps dated 1949–1972. Planimetry revised
from aerial photographs taken 1983 and other source data
Revised information not field checked
Map edited 1986

Projection and 10 000-meter grid, zone 12
Universal Transverse Mercator
25 000-foot grid ticks based on Arizona coordinate
system, central and east zones. 1927 North American Datum
To place on the predicted North American Datum 1983 move
the projection lines 5 meters south and 61 meters east
There may be private inholdings within the boundaries of
the National or State reservations shown on this map

CONTOUR INTERVAL 50 METERS
NATIONAL GEODETIC VERTICAL DATUM OF 1929
ELEVATIONS SHOWN TO THE NEAREST METER

THIS MAP COMPLIES WITH NATIONAL MAP ACCURACY STANDARDS

FOR SALE BY U.S. GEOLOGICAL SURVEY, P.O. BOX 25286, DENVER, COLORADO, 80225