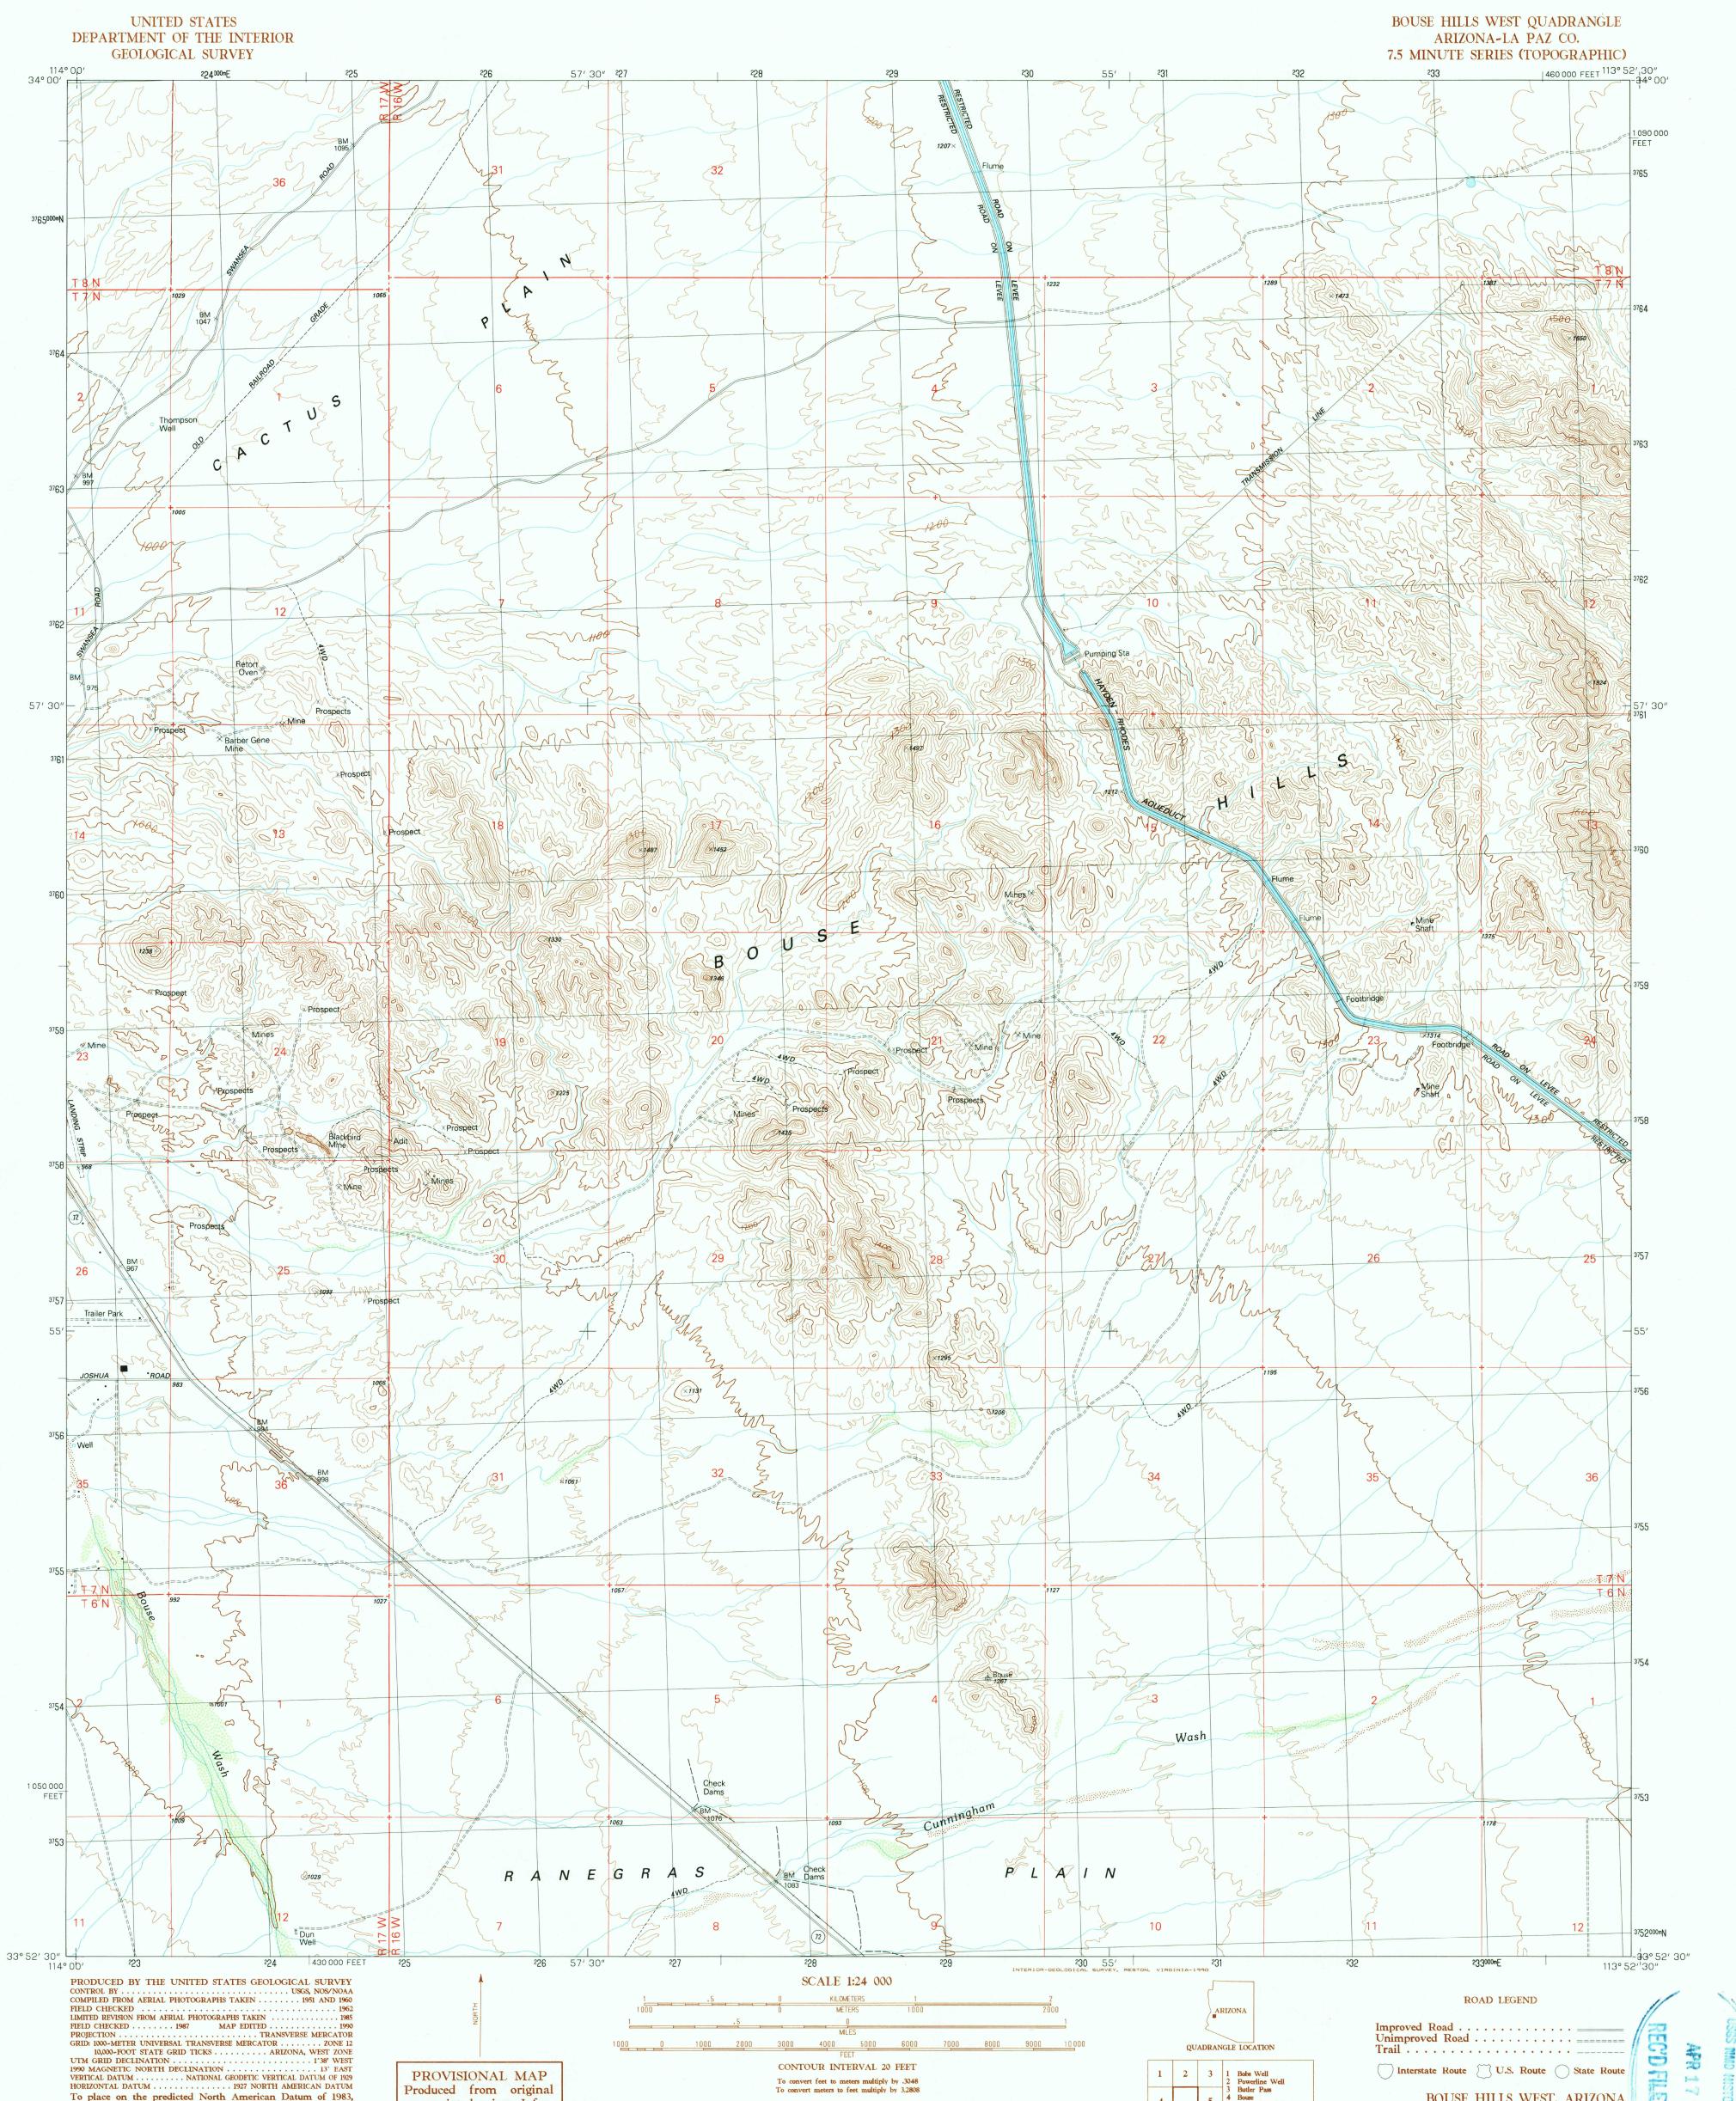

To place on the predicted North American Datum of 1983, move the projection lines as shown by dashed corner ticks (1 meter south and 71 meters east) There may be private inholdings within the boundaries of any Federal and State Reservations shown on this map Where omitted, land lines have not been established Public Land Survey System is shown as published in 1962 and verified or supplemented in 1987

PROVISIONAL MAP Produced from original manuscript drawings. Information shown as of date of field check. Т CONTOUR INTERVAL 20 FEET

To convert feet to meters multiply by .3048 To convert meters to feet multiply by 3.2808

THIS MAP COMPLIES WITH NATIONAL MAP ACCURACY STANDARDS FOR SALE BY U.S. GEOLOGICAL SURVEY, DENVER, COLORADO 80225 OR RESTON, VIRGINIA 22092

Interstate Route 🗍 U.S. Route 🔵 State Route BOUSE HILLS WEST, ARIZONA 202 VdD PROVISIONAL EDITION 1990 33113-H8-TF-024