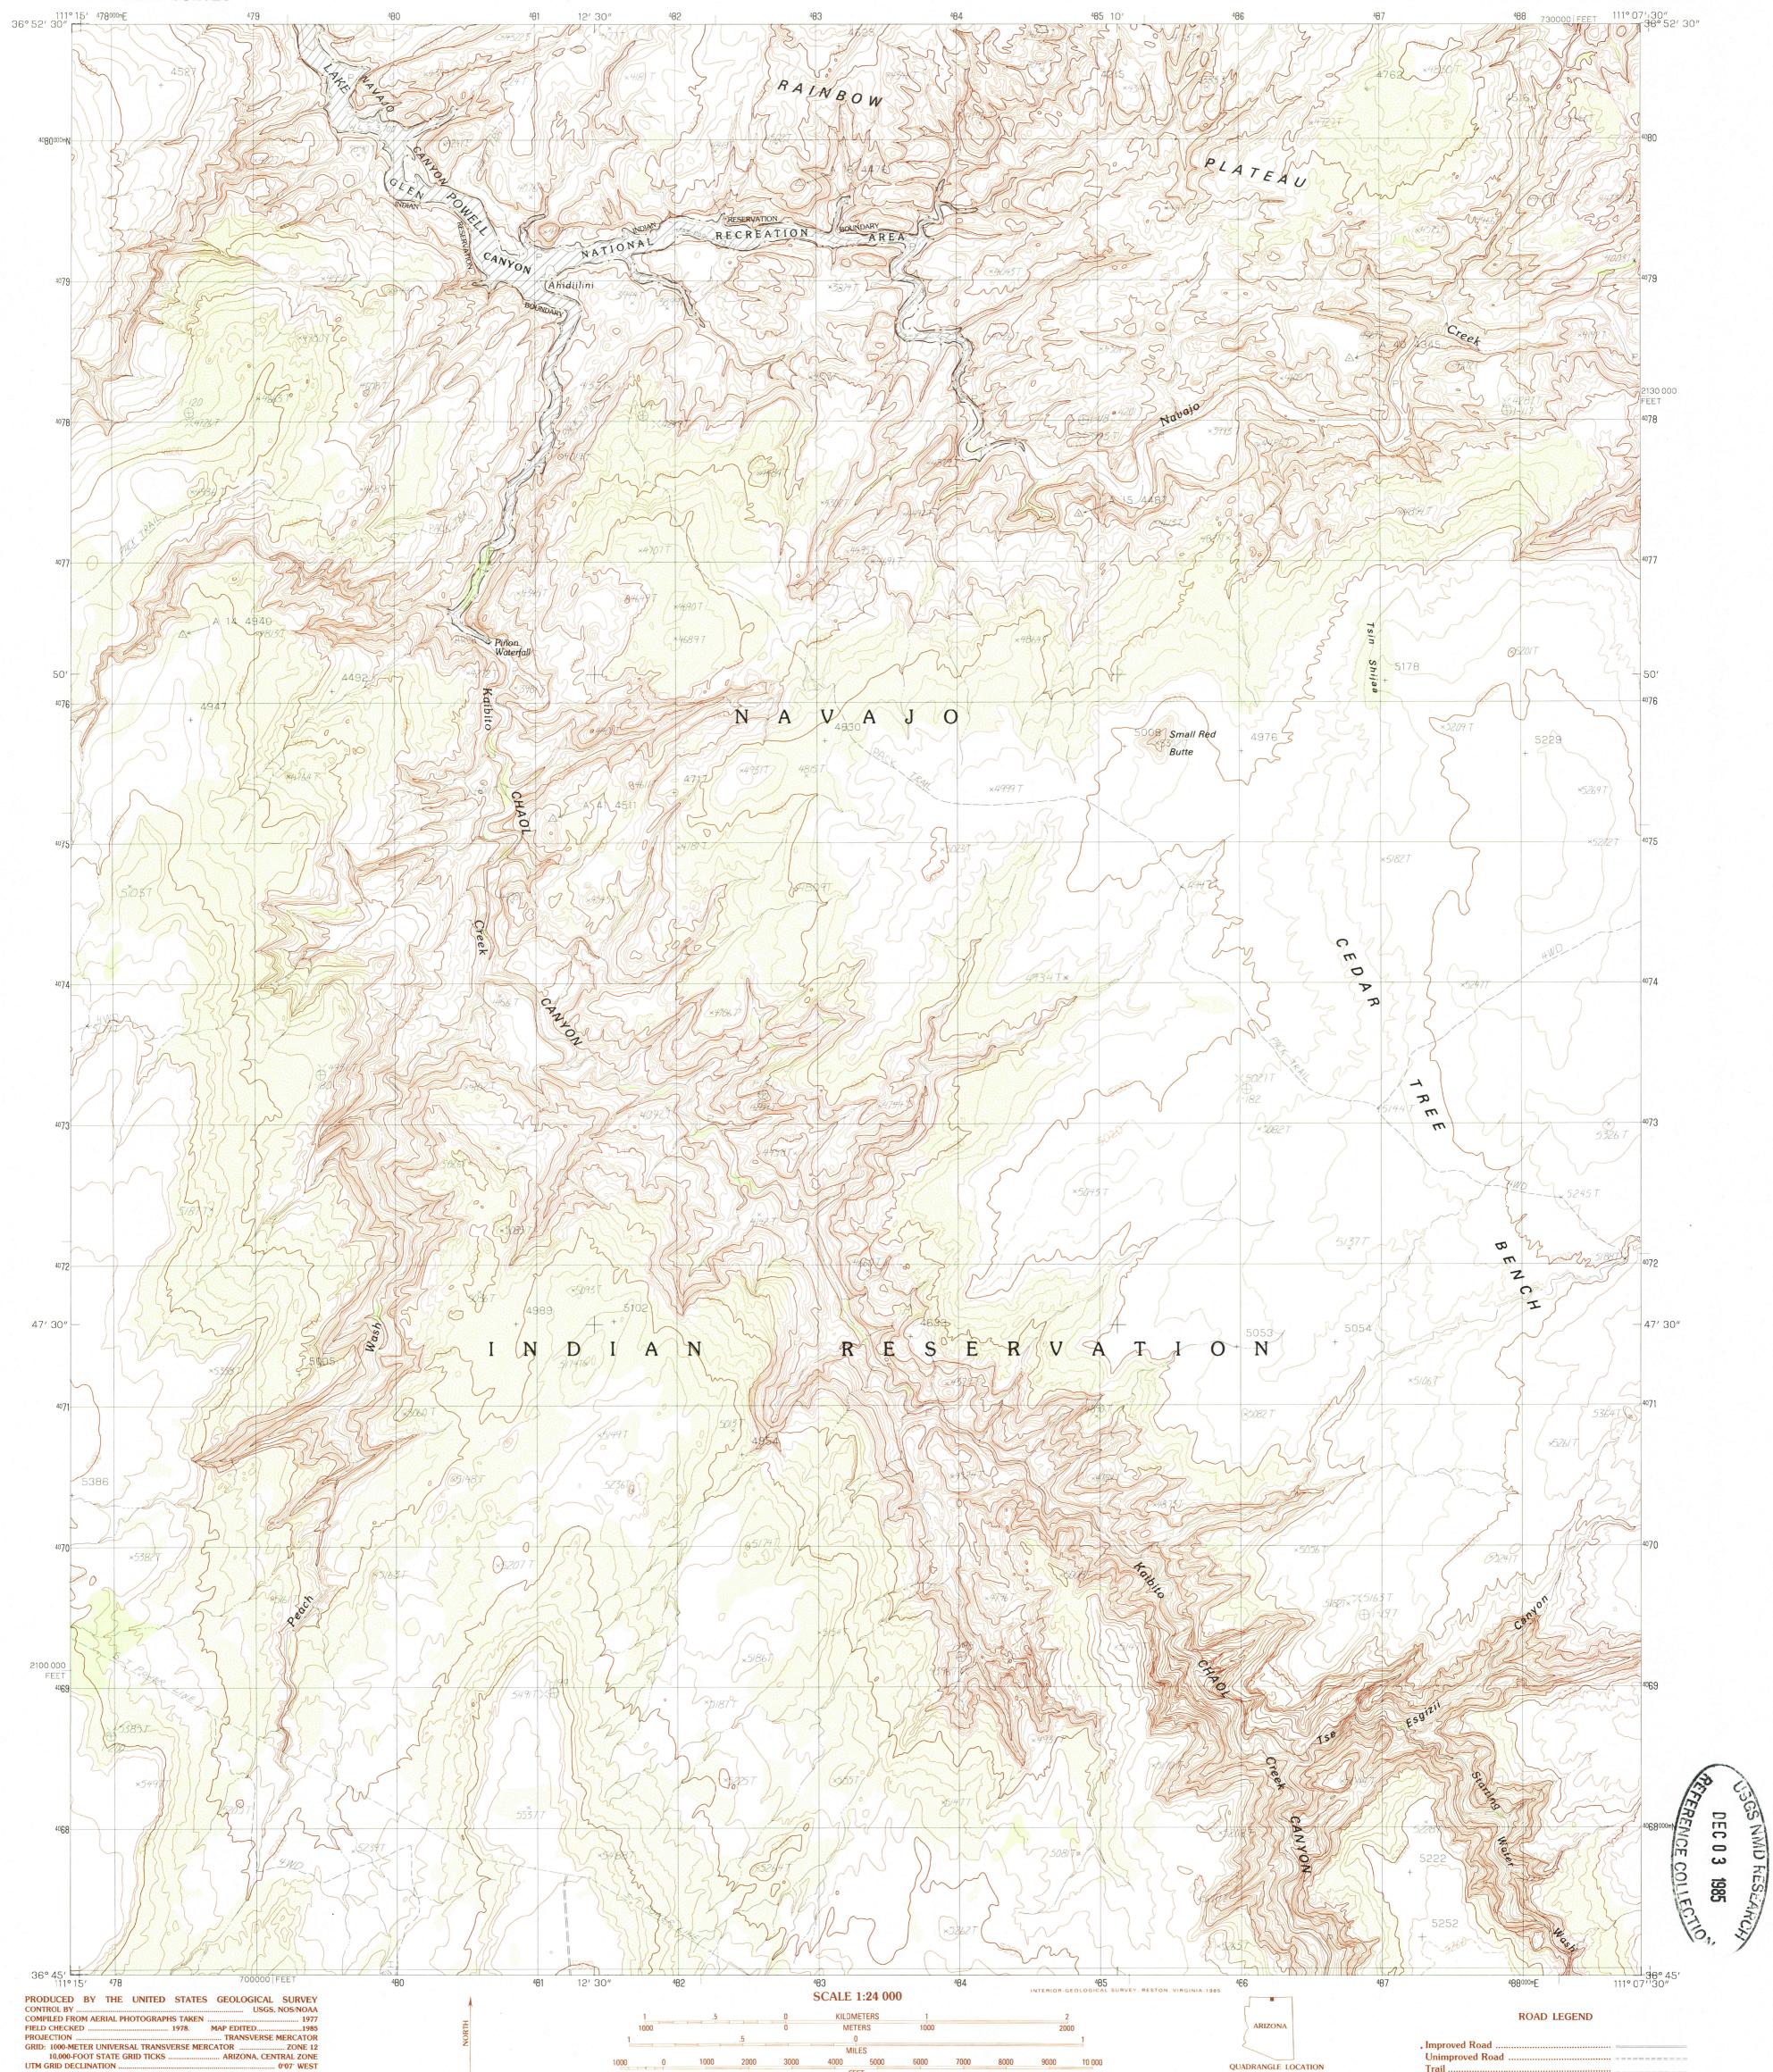

## CEDAR TREE BENCH QUADRANGLE ARIZONA-COCONINO CO. 7.5 MINUTE SERIES (TOPOGRAPHIC)

HORIZONTAL DATUM ...... 1927 NORTH AMERICAN DATUM To place on the predicted North American Datum of 1983, move the projection lines as shown by dashed corner ticks (5 meters north and 64 meters east) There may be private inholdings within the boundaries of any Federal and State Reservations shown on this map Land lines have not been established in area

PROVISIONAL MAP Produced from original manuscript drawings. Information shown as of date of field check. 3

FEET

**CONTOUR INTERVAL 40 FEET** 

Interstate Route U.S. Route State Route

Trail .....

CEDAR TREE BENCH, ARIZONA

**PROVISIONAL EDITION 1985** 

36111-G2-TF-024