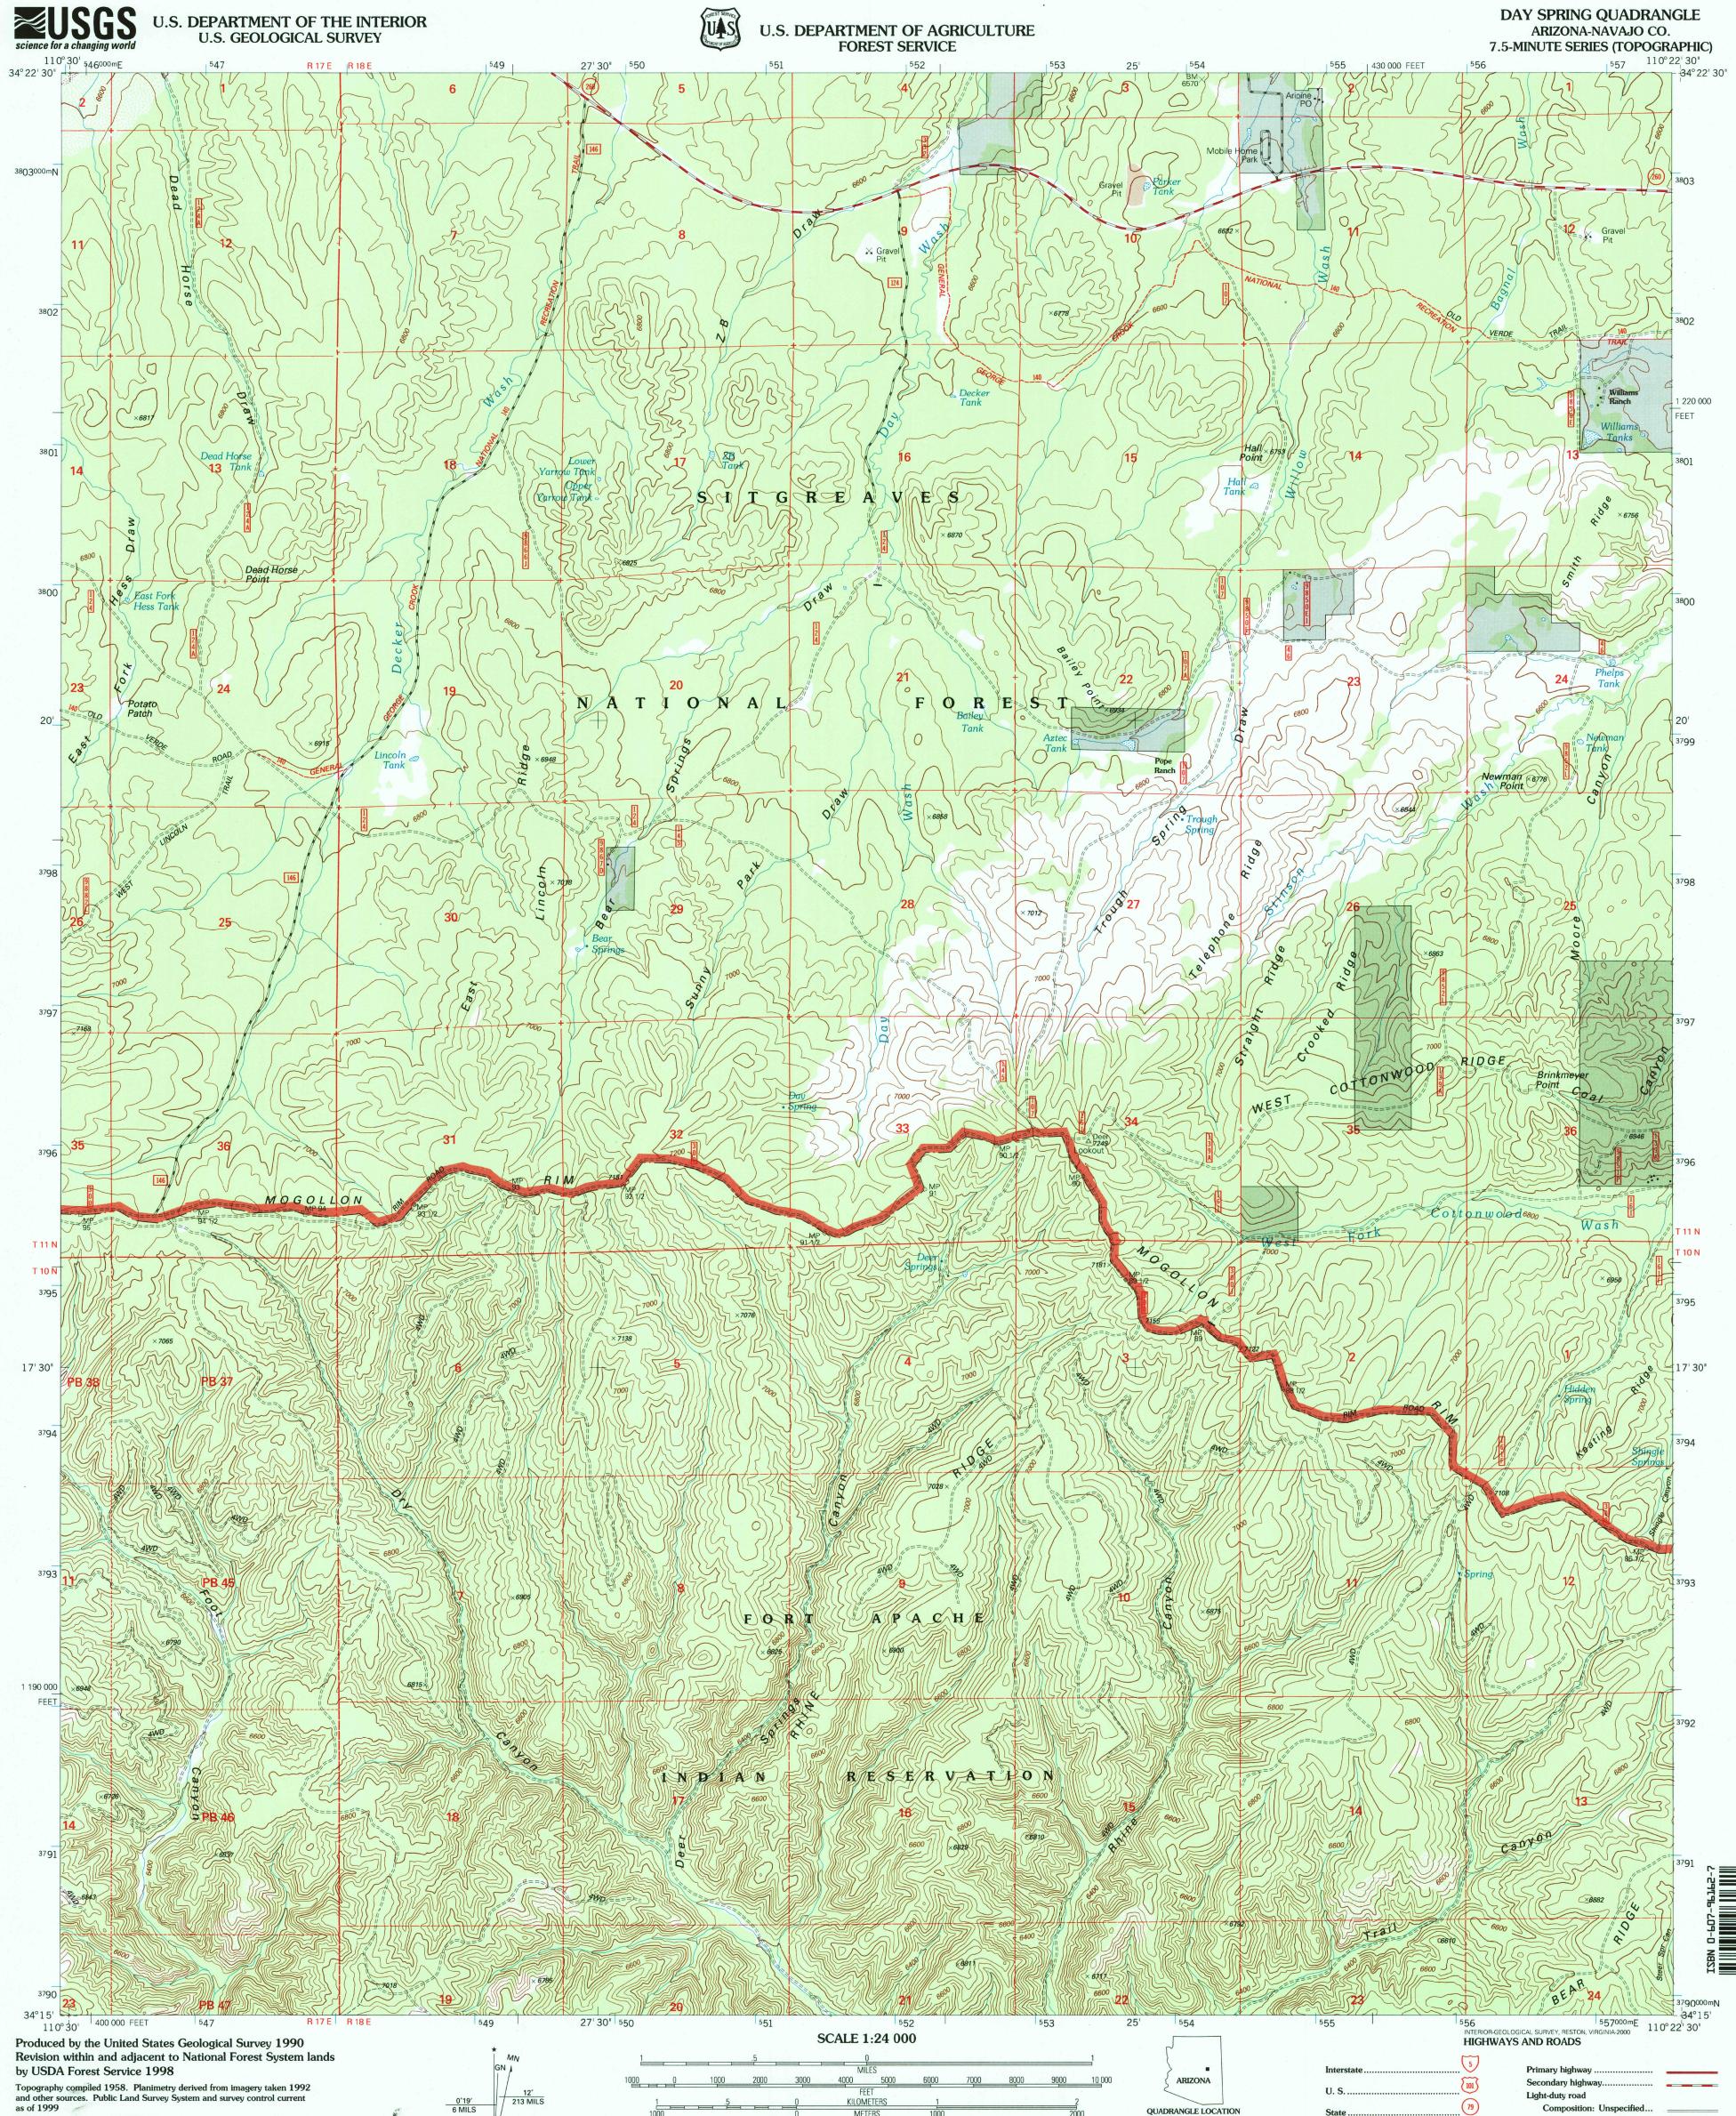

North American Datum of 1927 (NAD 27). Projection and 10 000-foot ticks:

METERS

QUADRANGLE LOCATION

4

6

(79)

Composition: Unspecified Paved.

Arizona coordinate system, east zone (transverse Mercator) Blue 1000-meter Universal Transverse Mercator ticks, zone 12 North American Datum of 1983 (NAD 83) is shown by dashed corner ticks The values of the shift between NAD 27 and NAD 83 for 7.5-minute intersections are obtainable from National Geodetic Survey NADCON software Non-National Forest System lands within the National Forest Inholdings may exist in other National or State reservations This map is not a legal land line or ownership document. Public lands are subject to change and leasing, and may have access restrictions; check with local offices. Obtain permission before entering private lands Protracted Blocks (PB) are unsurveyed land of uncertain acreage