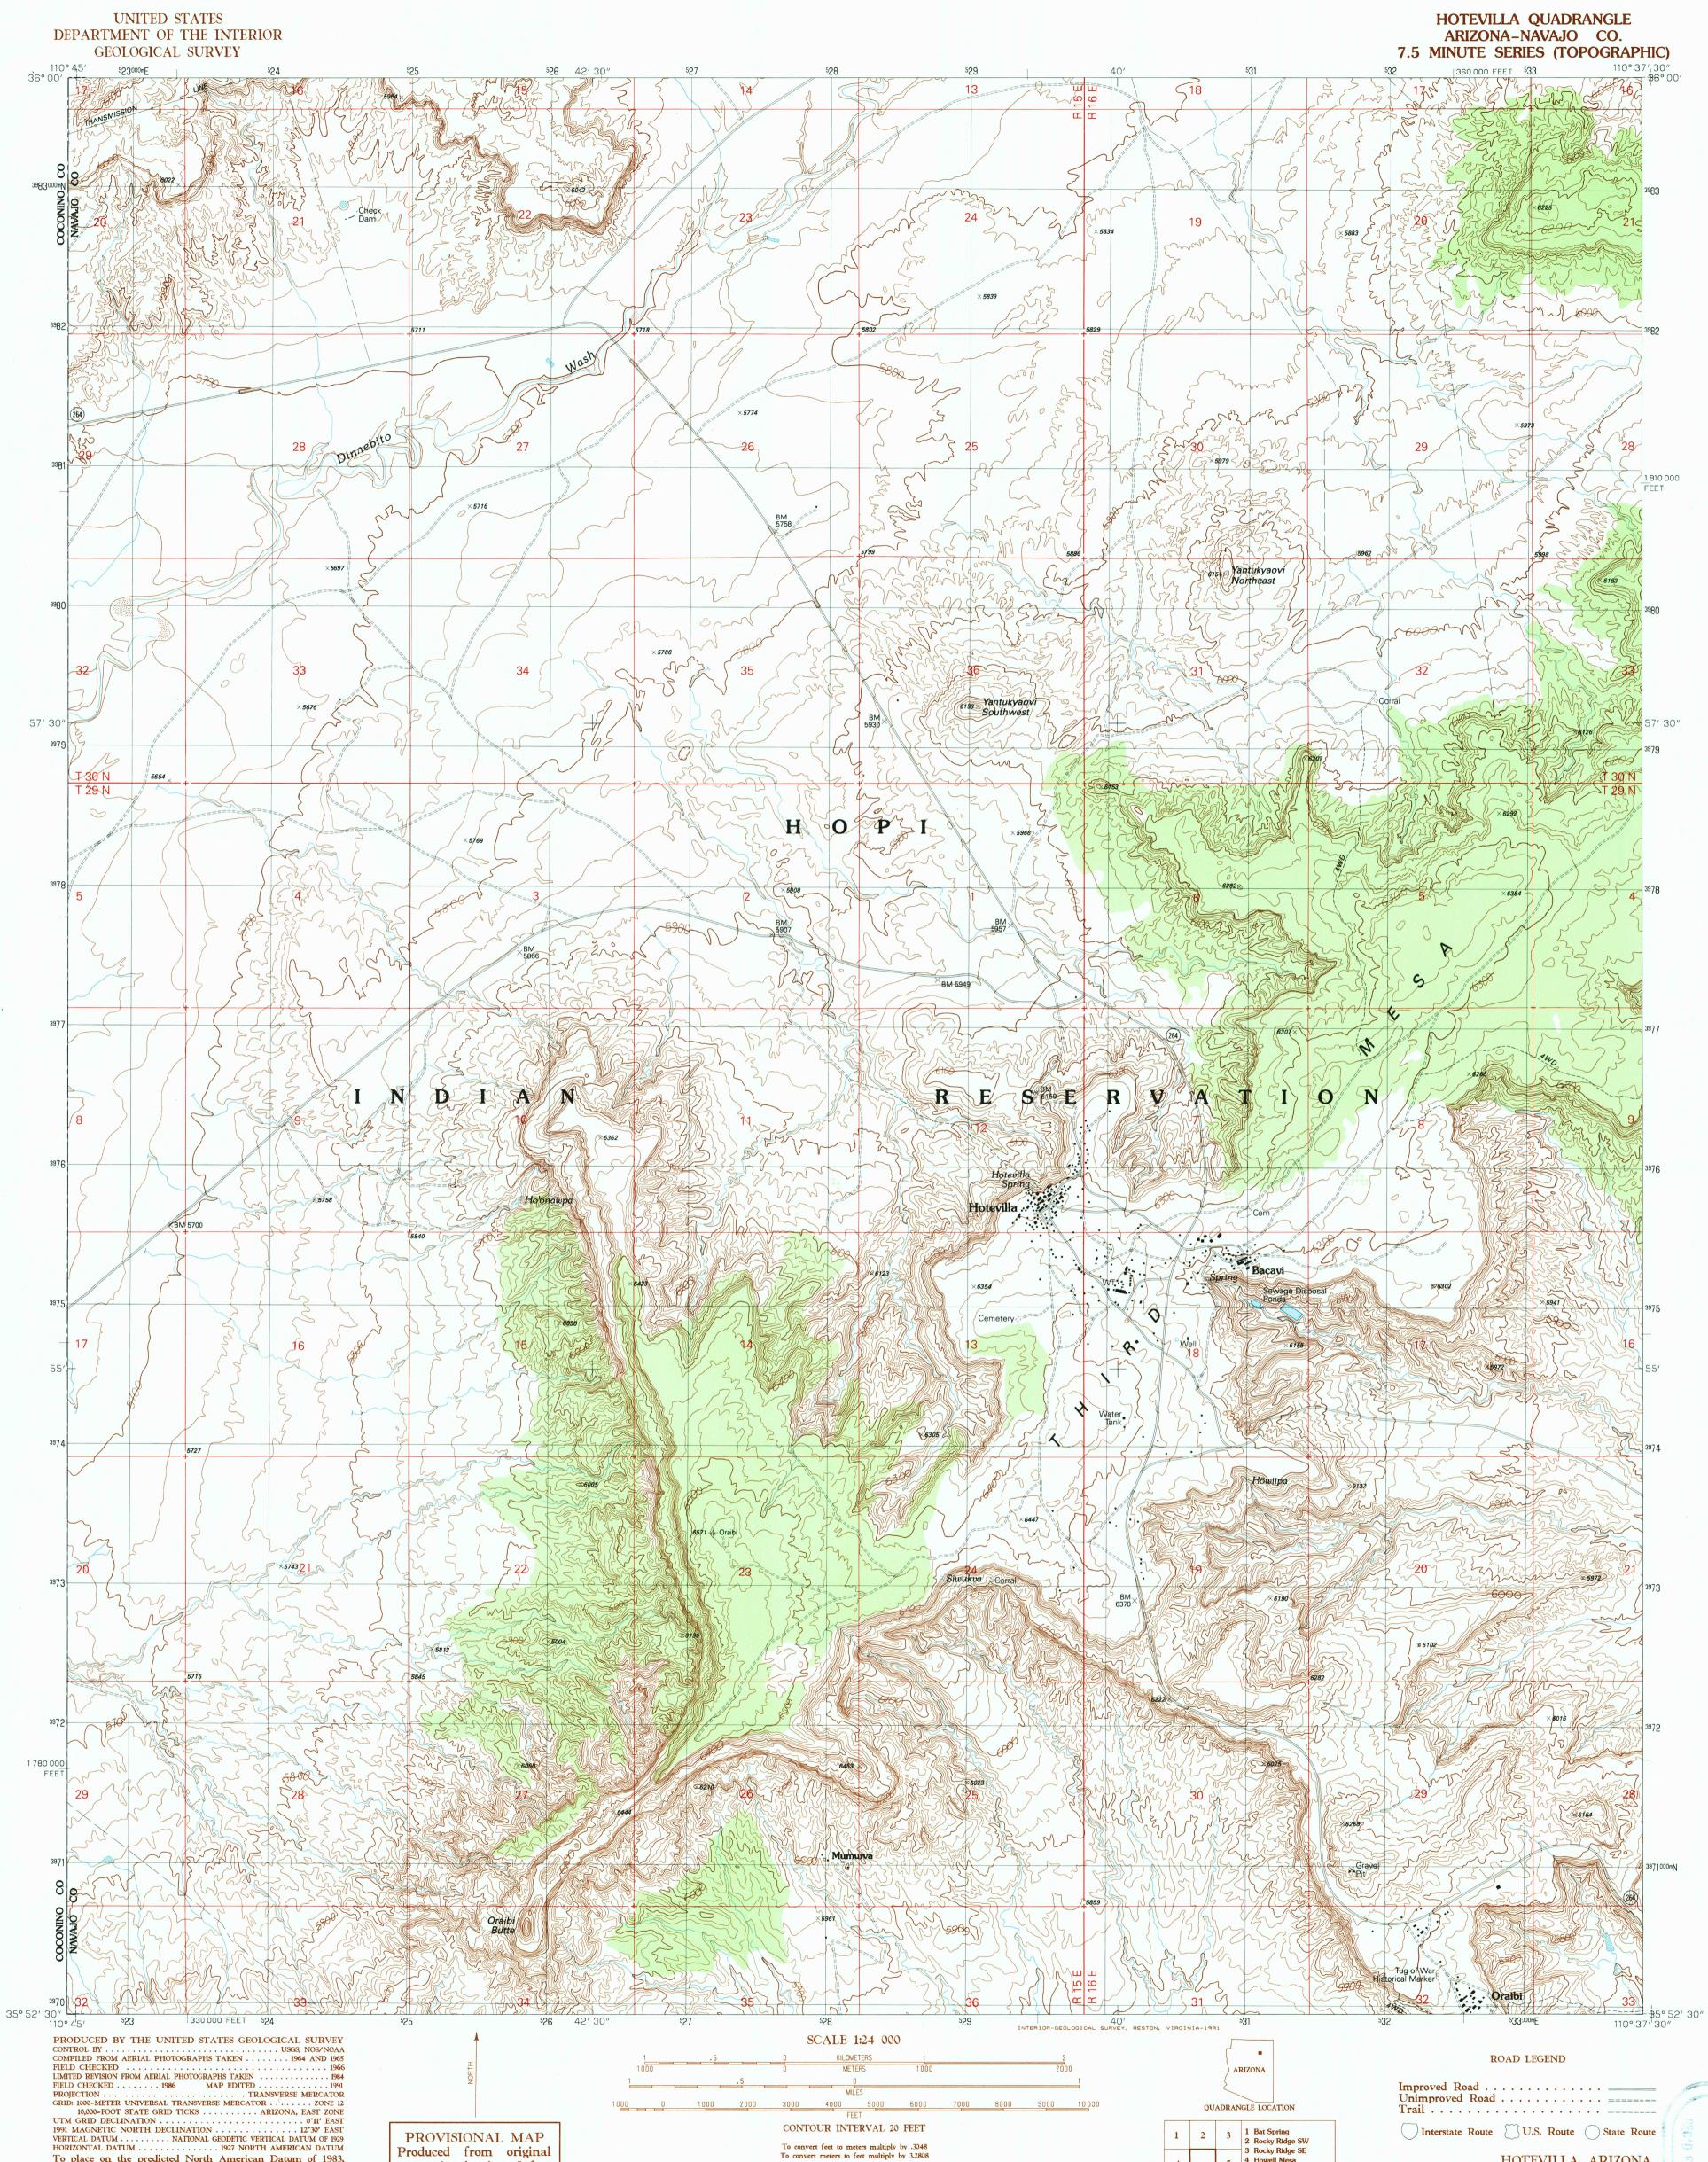

To place on the predicted North American Datum of 1983, move the projection lines as shown by dashed corner ticks (3 meters north and 63 meters east) There may be private inholdings within the boundaries of any Federal and State Reservations shown on this map Public Land Survey System is shown as published in 1966 and verified or supplemented in 1986