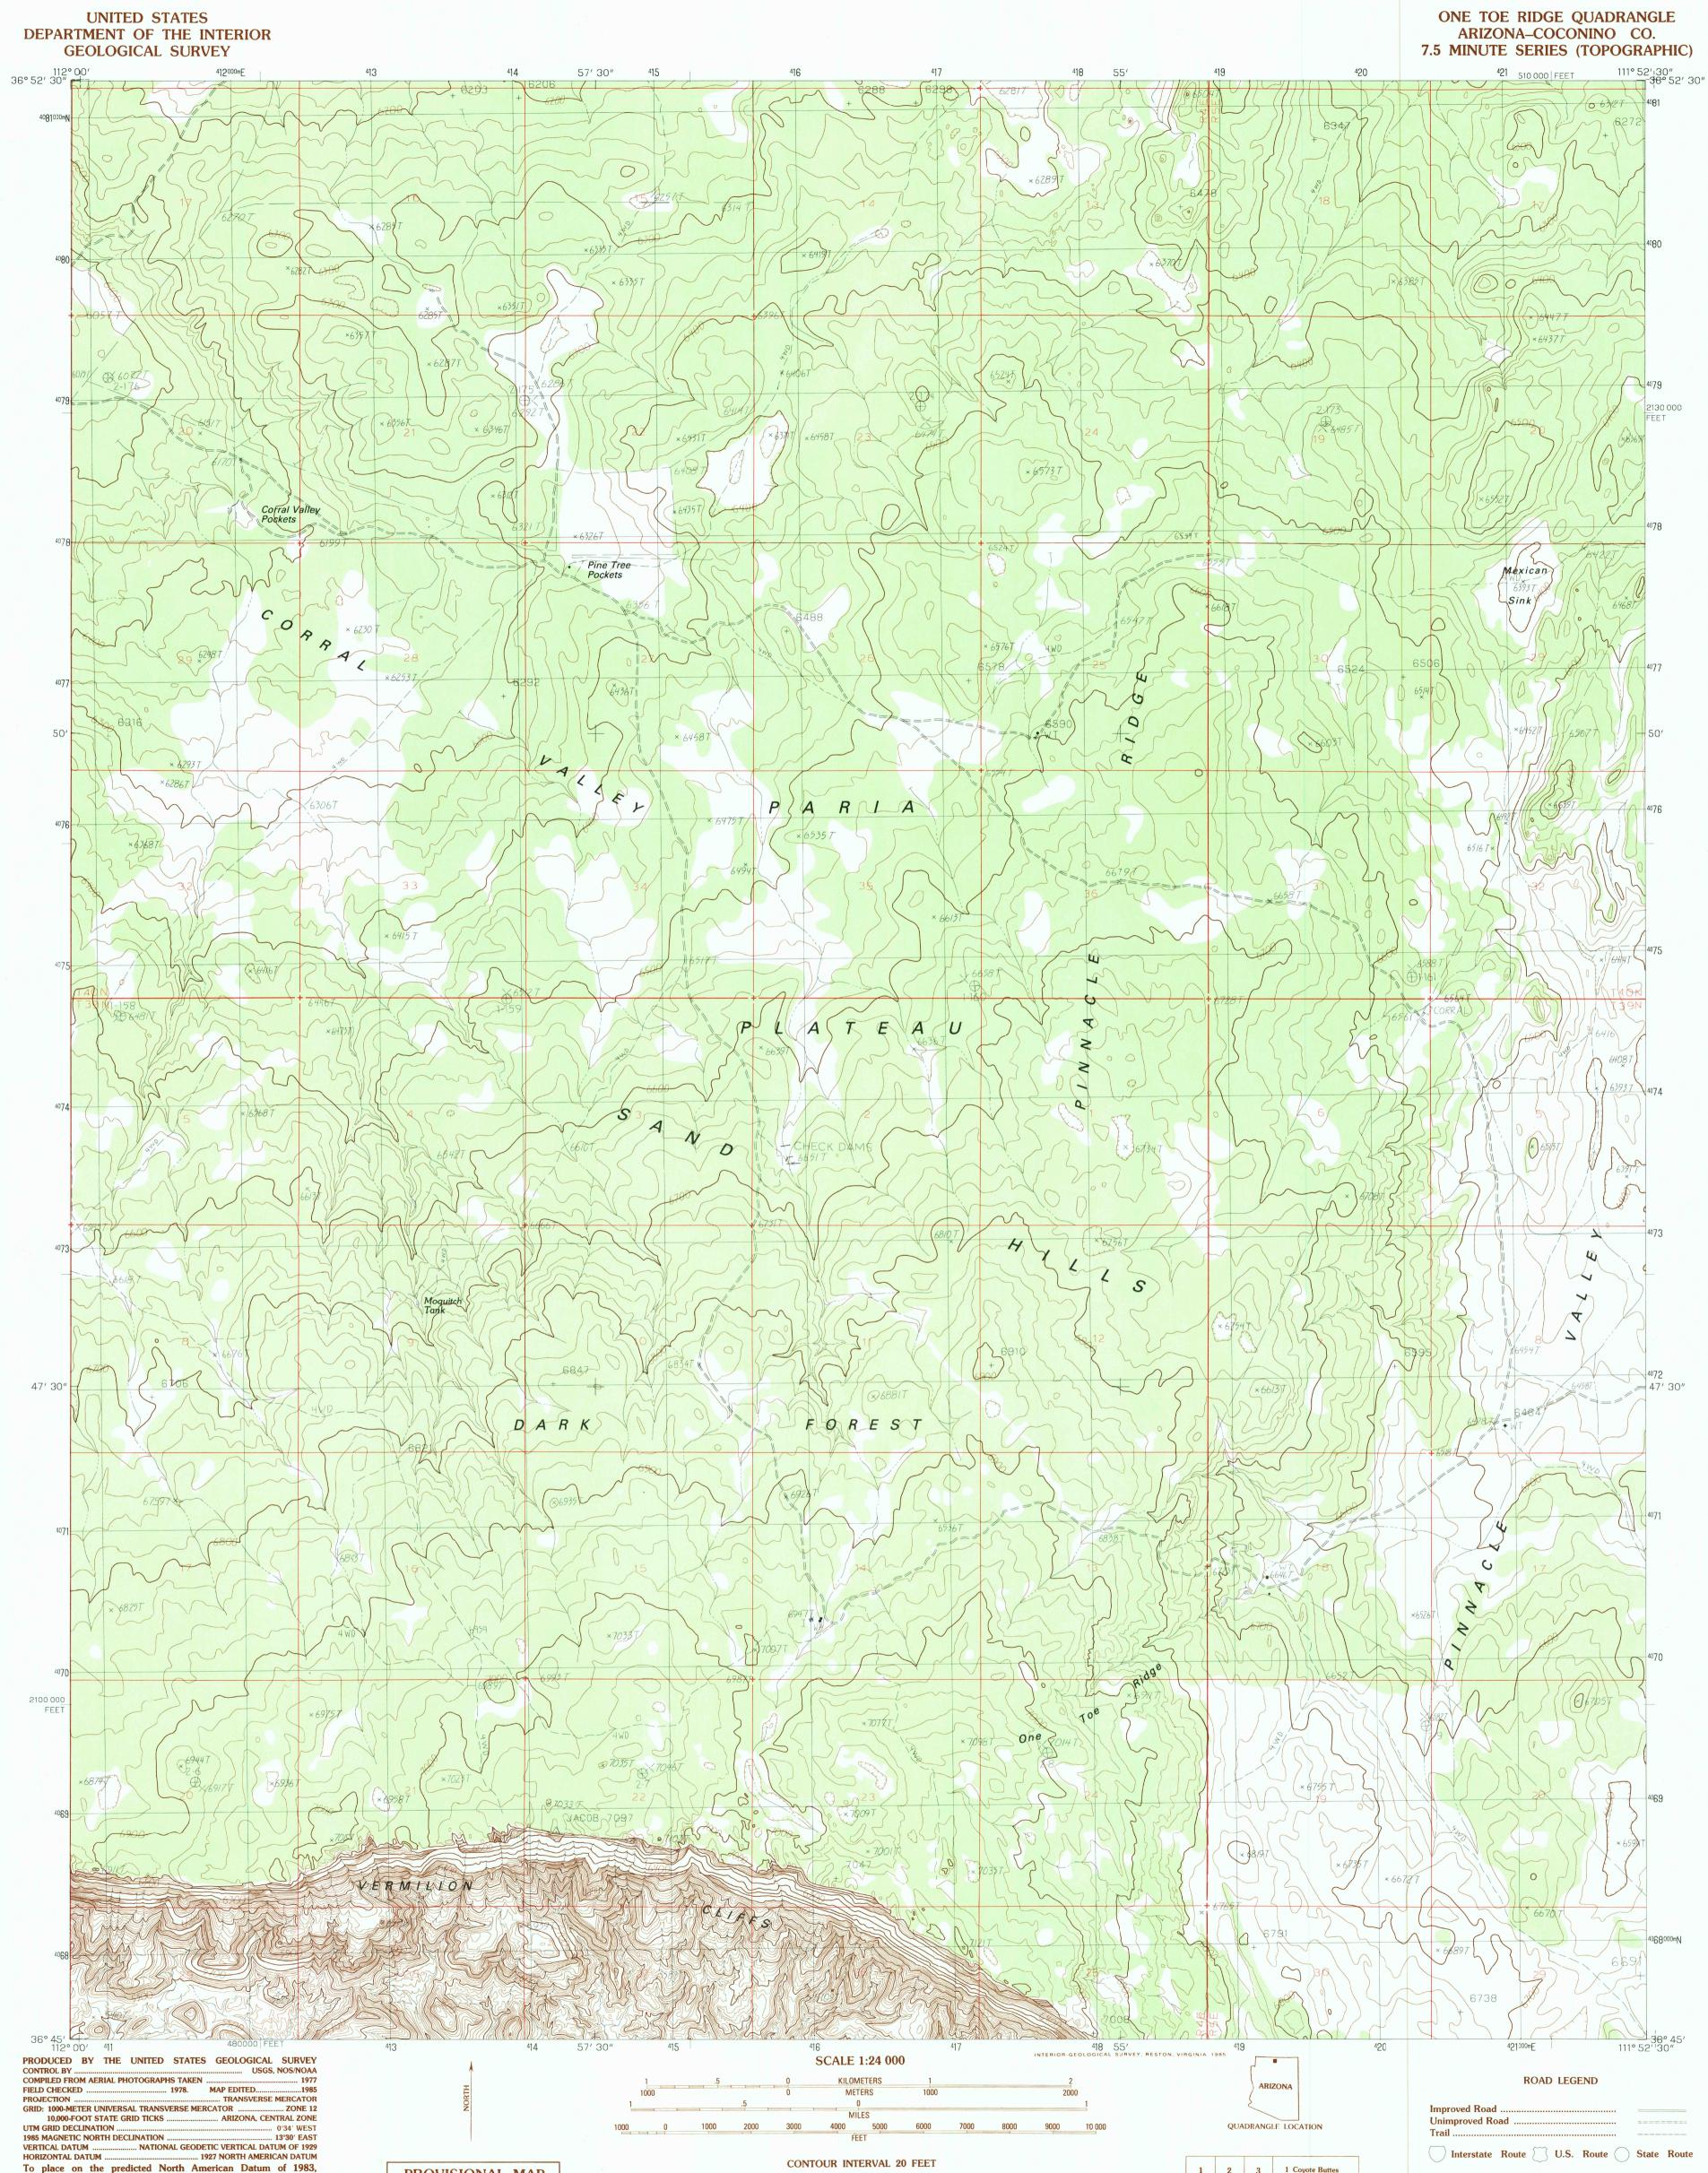

To place on the predicted North American Datum of 1983, move the projection lines as shown by dashed corner ticks (6 meters north and 66 meters east)

There may be private inholdings within the boundaries of any Federal and State Reservations shown on this map

PROVISIONAL MAP Produced from original manuscript drawings. Information shown as of date of field check. 3

To convert meters to feet multiply by 3.2808 To convert feet to meters multiply by .3048 THIS MAP COMPLIES WITH NATIONAL MAP ACCURACY STANDARDS FOR SALE BY U.S. GEOLOGICAL SURVEY, DENVER, COLORADO 80225 OR RESTON, VIRGINIA 22092



## ONE TOE RIDGE, ARIZONA