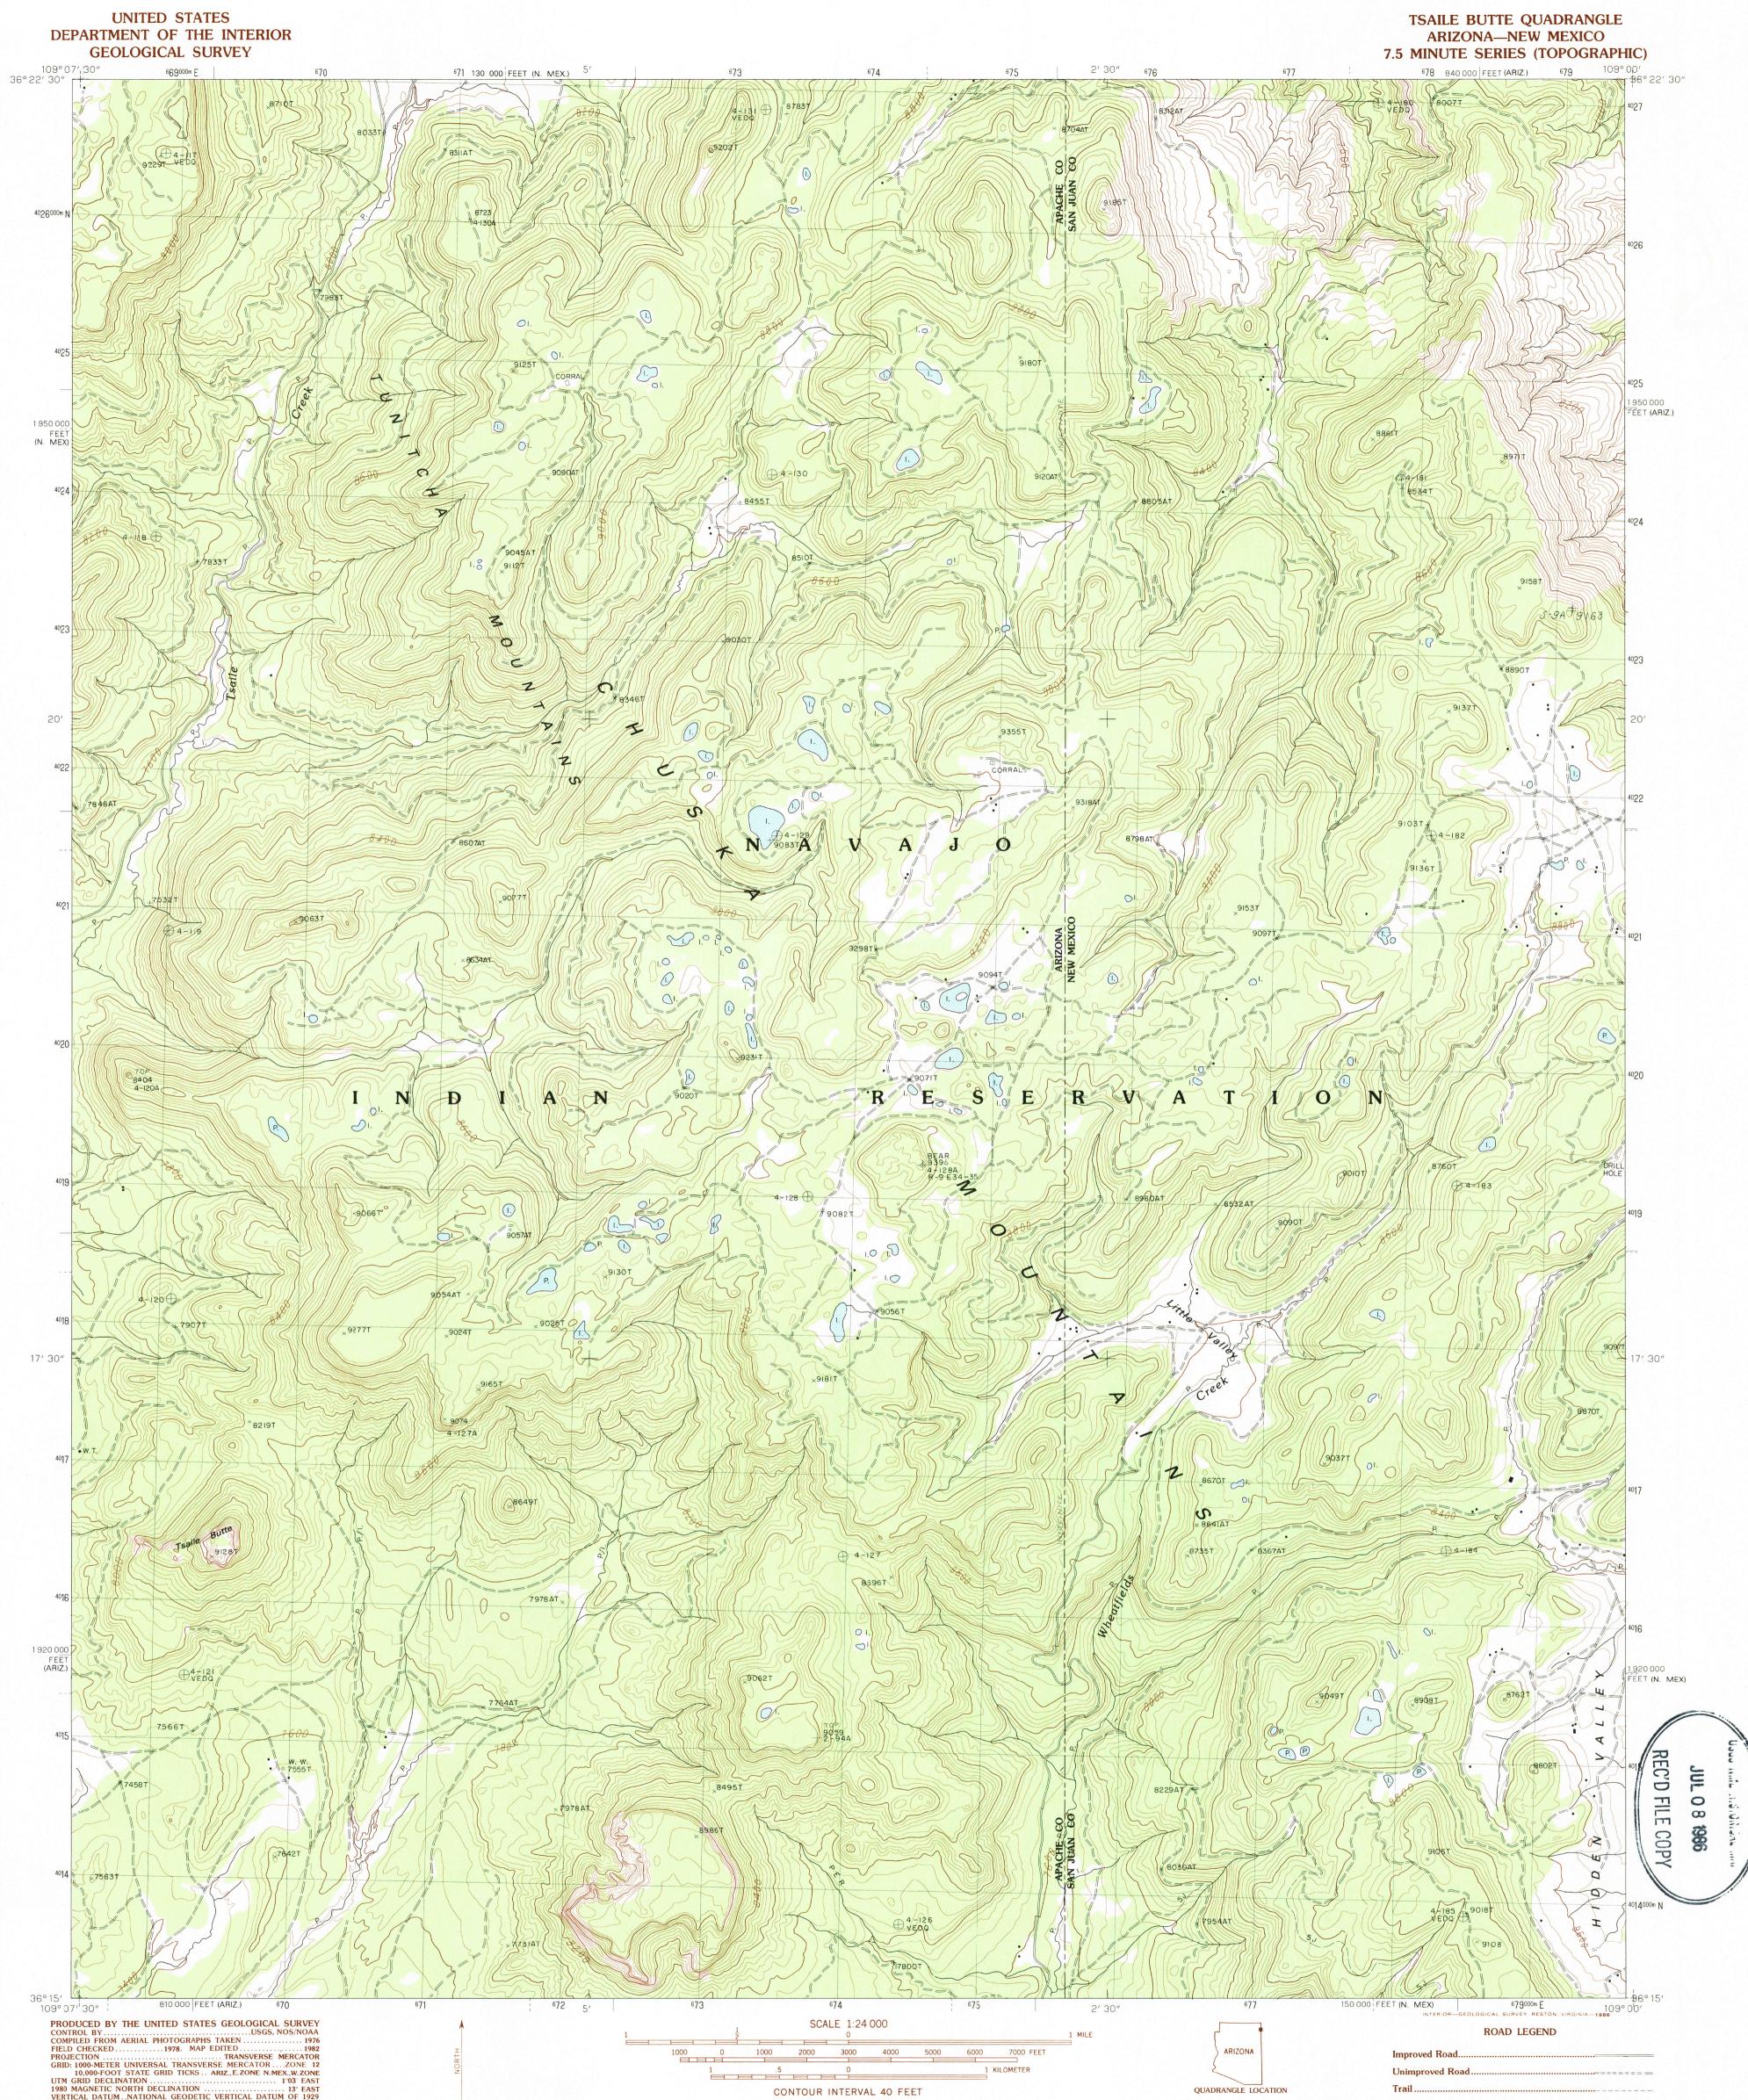

## TSAILE BUTTE, ARIZONA-NEW MEXICO

**PROVISIONAL EDITION 1982** 

36109-C1-TF-024