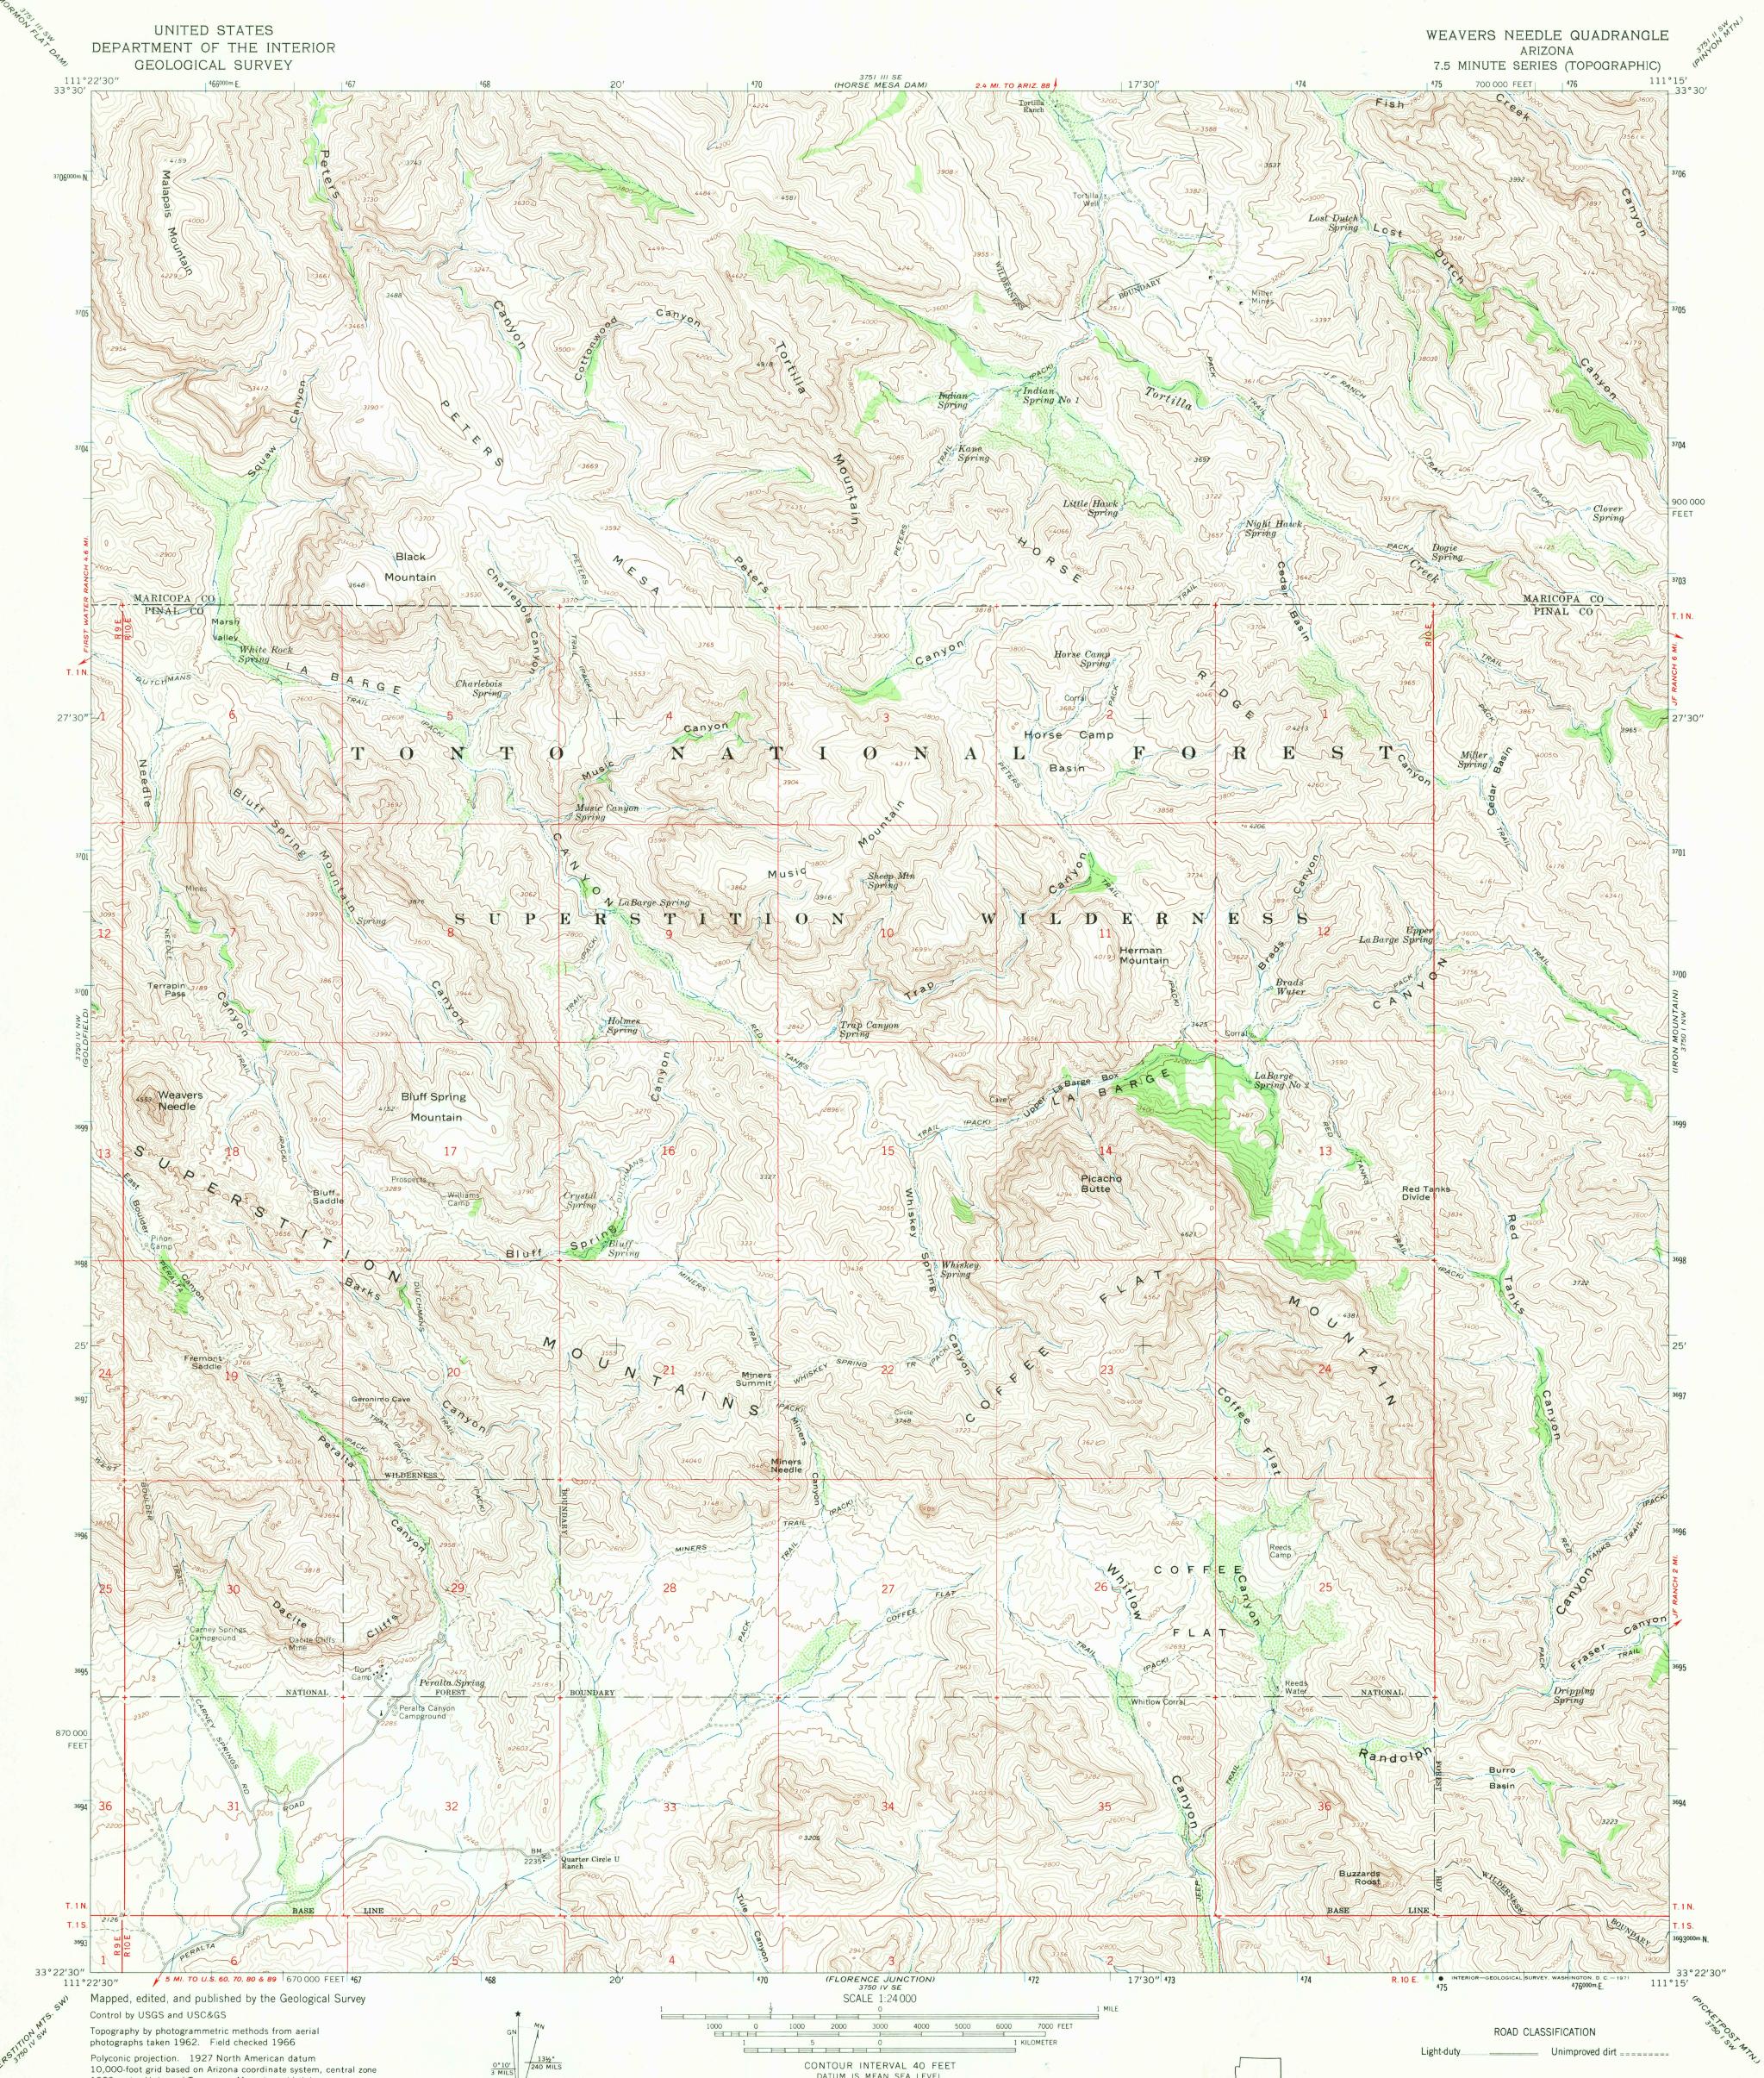

10,000-foot grid based on Arizona coordinate system, central zone 1000-meter Universal Transverse Mercator grid ticks, zone 12, shown in blue

UTM GRID AND 1966 MAGNETIC NORTH DECLINATION AT CENTER OF SHEET

Fine red dashed lines indicate selected fence lines

Where omitted, land lines have not been established

CONTOUR INTERVAL 40 FEET DATUM IS MEAN SEA LEVEL

THIS MAP COMPLIES WITH NATIONAL MAP ACCURACY STANDARDS FOR SALE BY U.S. GEOLOGICAL SURVEY, DENVER, COLORADO 80225, OR WASHINGTON, D.C. 20242 A FOLDER DESCRIBING TOPOGRAPHIC MAPS AND SYMBOLS IS AVAILABLE ON REQUEST