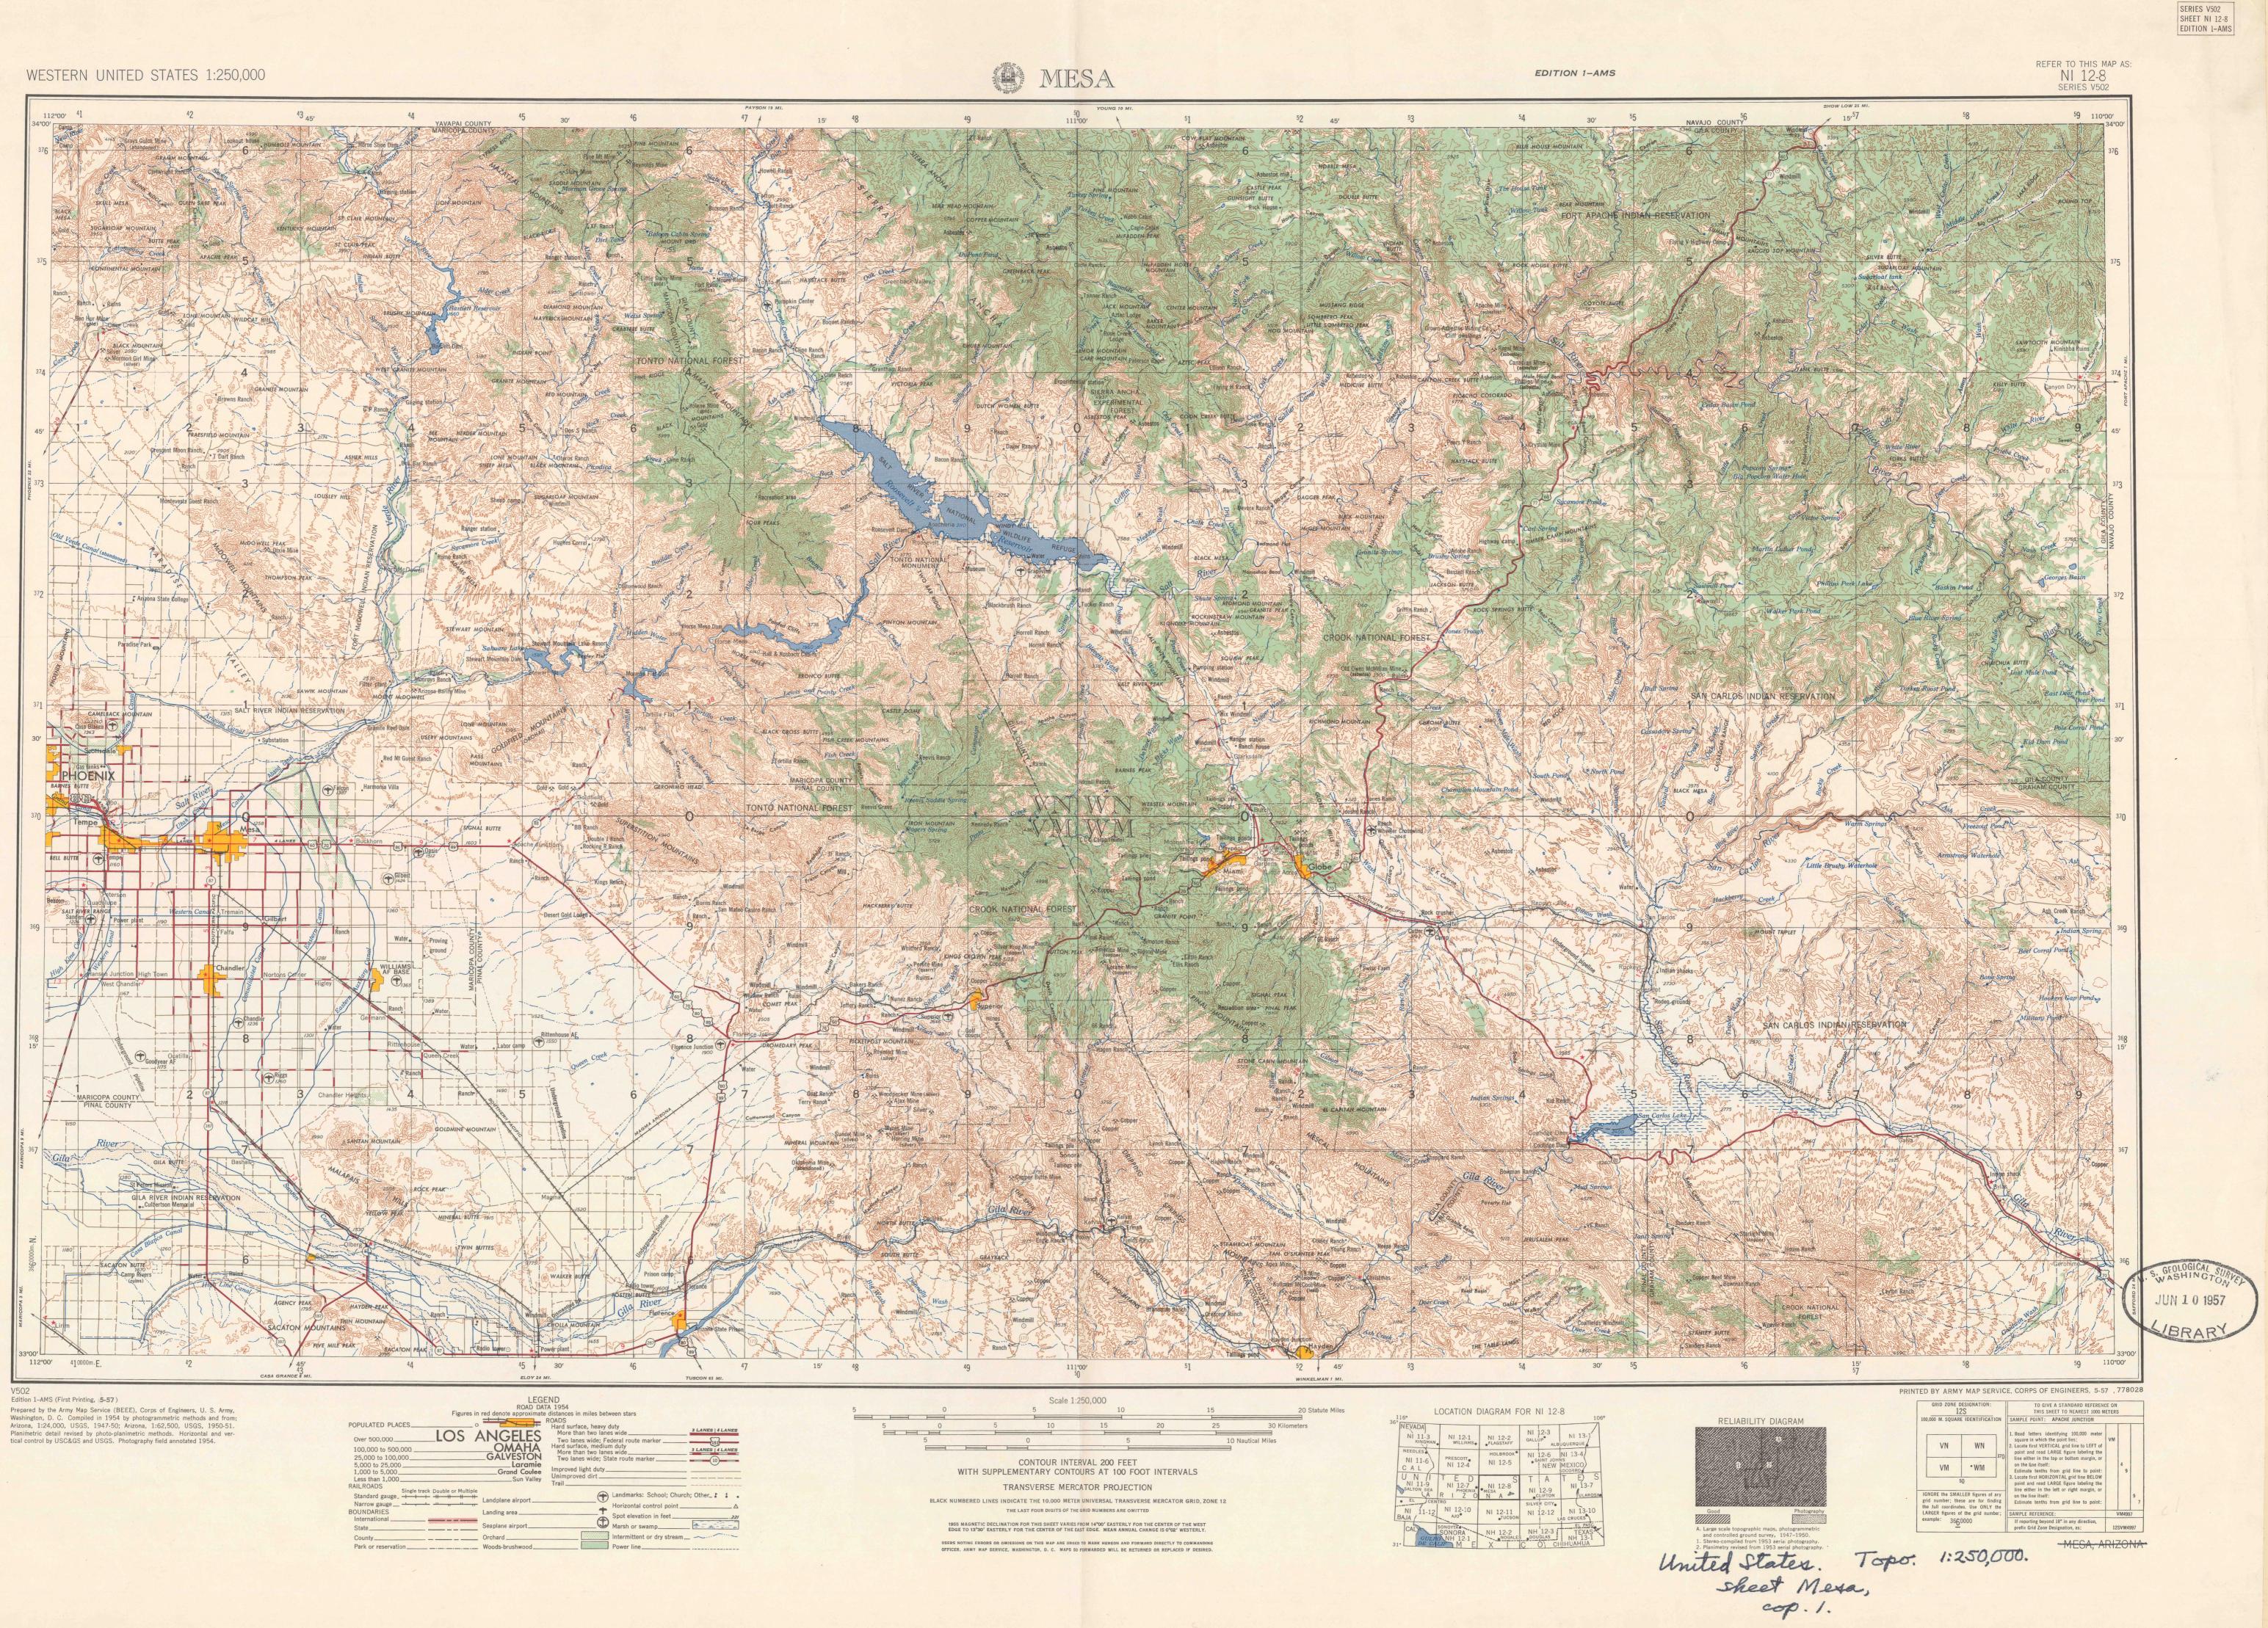

|                                                           | LEGI<br>ROAD DA   |                                                                                                                                                                |                   |
|-----------------------------------------------------------|-------------------|----------------------------------------------------------------------------------------------------------------------------------------------------------------|-------------------|
| Figures                                                   |                   | e distances in miles between stars                                                                                                                             |                   |
| POPULATED PLACES<br>Over 500,000LOS<br>100,000 to 500,000 | ANGELES           | ROADS<br>Hard surface, heavy duty<br>More than two lanes wide<br>Two lanes wide; Federal route marker<br>Hard surface, medium duty<br>More than two lanes wide | 3 LANES   4 LANES |
| 25,000 to 100,000                                         |                   | Two lanes wide; State route marker                                                                                                                             |                   |
| 5,000 to 25,000<br>1,000 to 5,000<br>Less than 1,000      | Grand Coulee      | Improved light duty<br>Unimproved dirt<br>Trail                                                                                                                |                   |
| RAILROADS<br>Single track Double or Multipl               | le                |                                                                                                                                                                |                   |
| Standard gauge                                            | Landplane airport | Landmarks: School; Churc                                                                                                                                       |                   |
| BOUNDARIES                                                | Landing area      | + Horizontal control point                                                                                                                                     |                   |
| International                                             |                   | Spot elevation in feet<br>Marsh or swamp                                                                                                                       |                   |
| County                                                    | Orchard           | Intermittent or dry stream_                                                                                                                                    |                   |
| Park or reservation                                       | _ Woods-brushwood | Power line                                                                                                                                                     |                   |
|                                                           |                   |                                                                                                                                                                |                   |