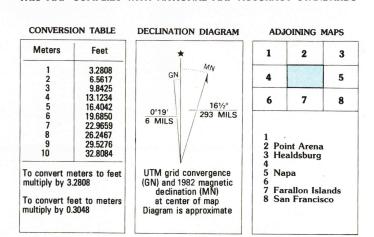

Projection and 10 000-meter grid, zone 10, Universal Transverse Mercator 25 000-foot grid ticks based on California coordinate system, zone 2. 1927 North American Datum To place on the predicted North American Datum 1983 move the projection lines 17 meters north and 97 meters east Offshore protraction survey data, printed in red, compiled by the Bureau of Land Management. Heavy lines indicate limits of BLM Outer Continental Shelf Official Protraction Diagram Santa Rosa NJ 10-5 dated 1976. The protractions on this map are no for Federal leasing purposes; for such purposes, refer to the 1:250 000-scale OCS Official Protraction Diagrams available