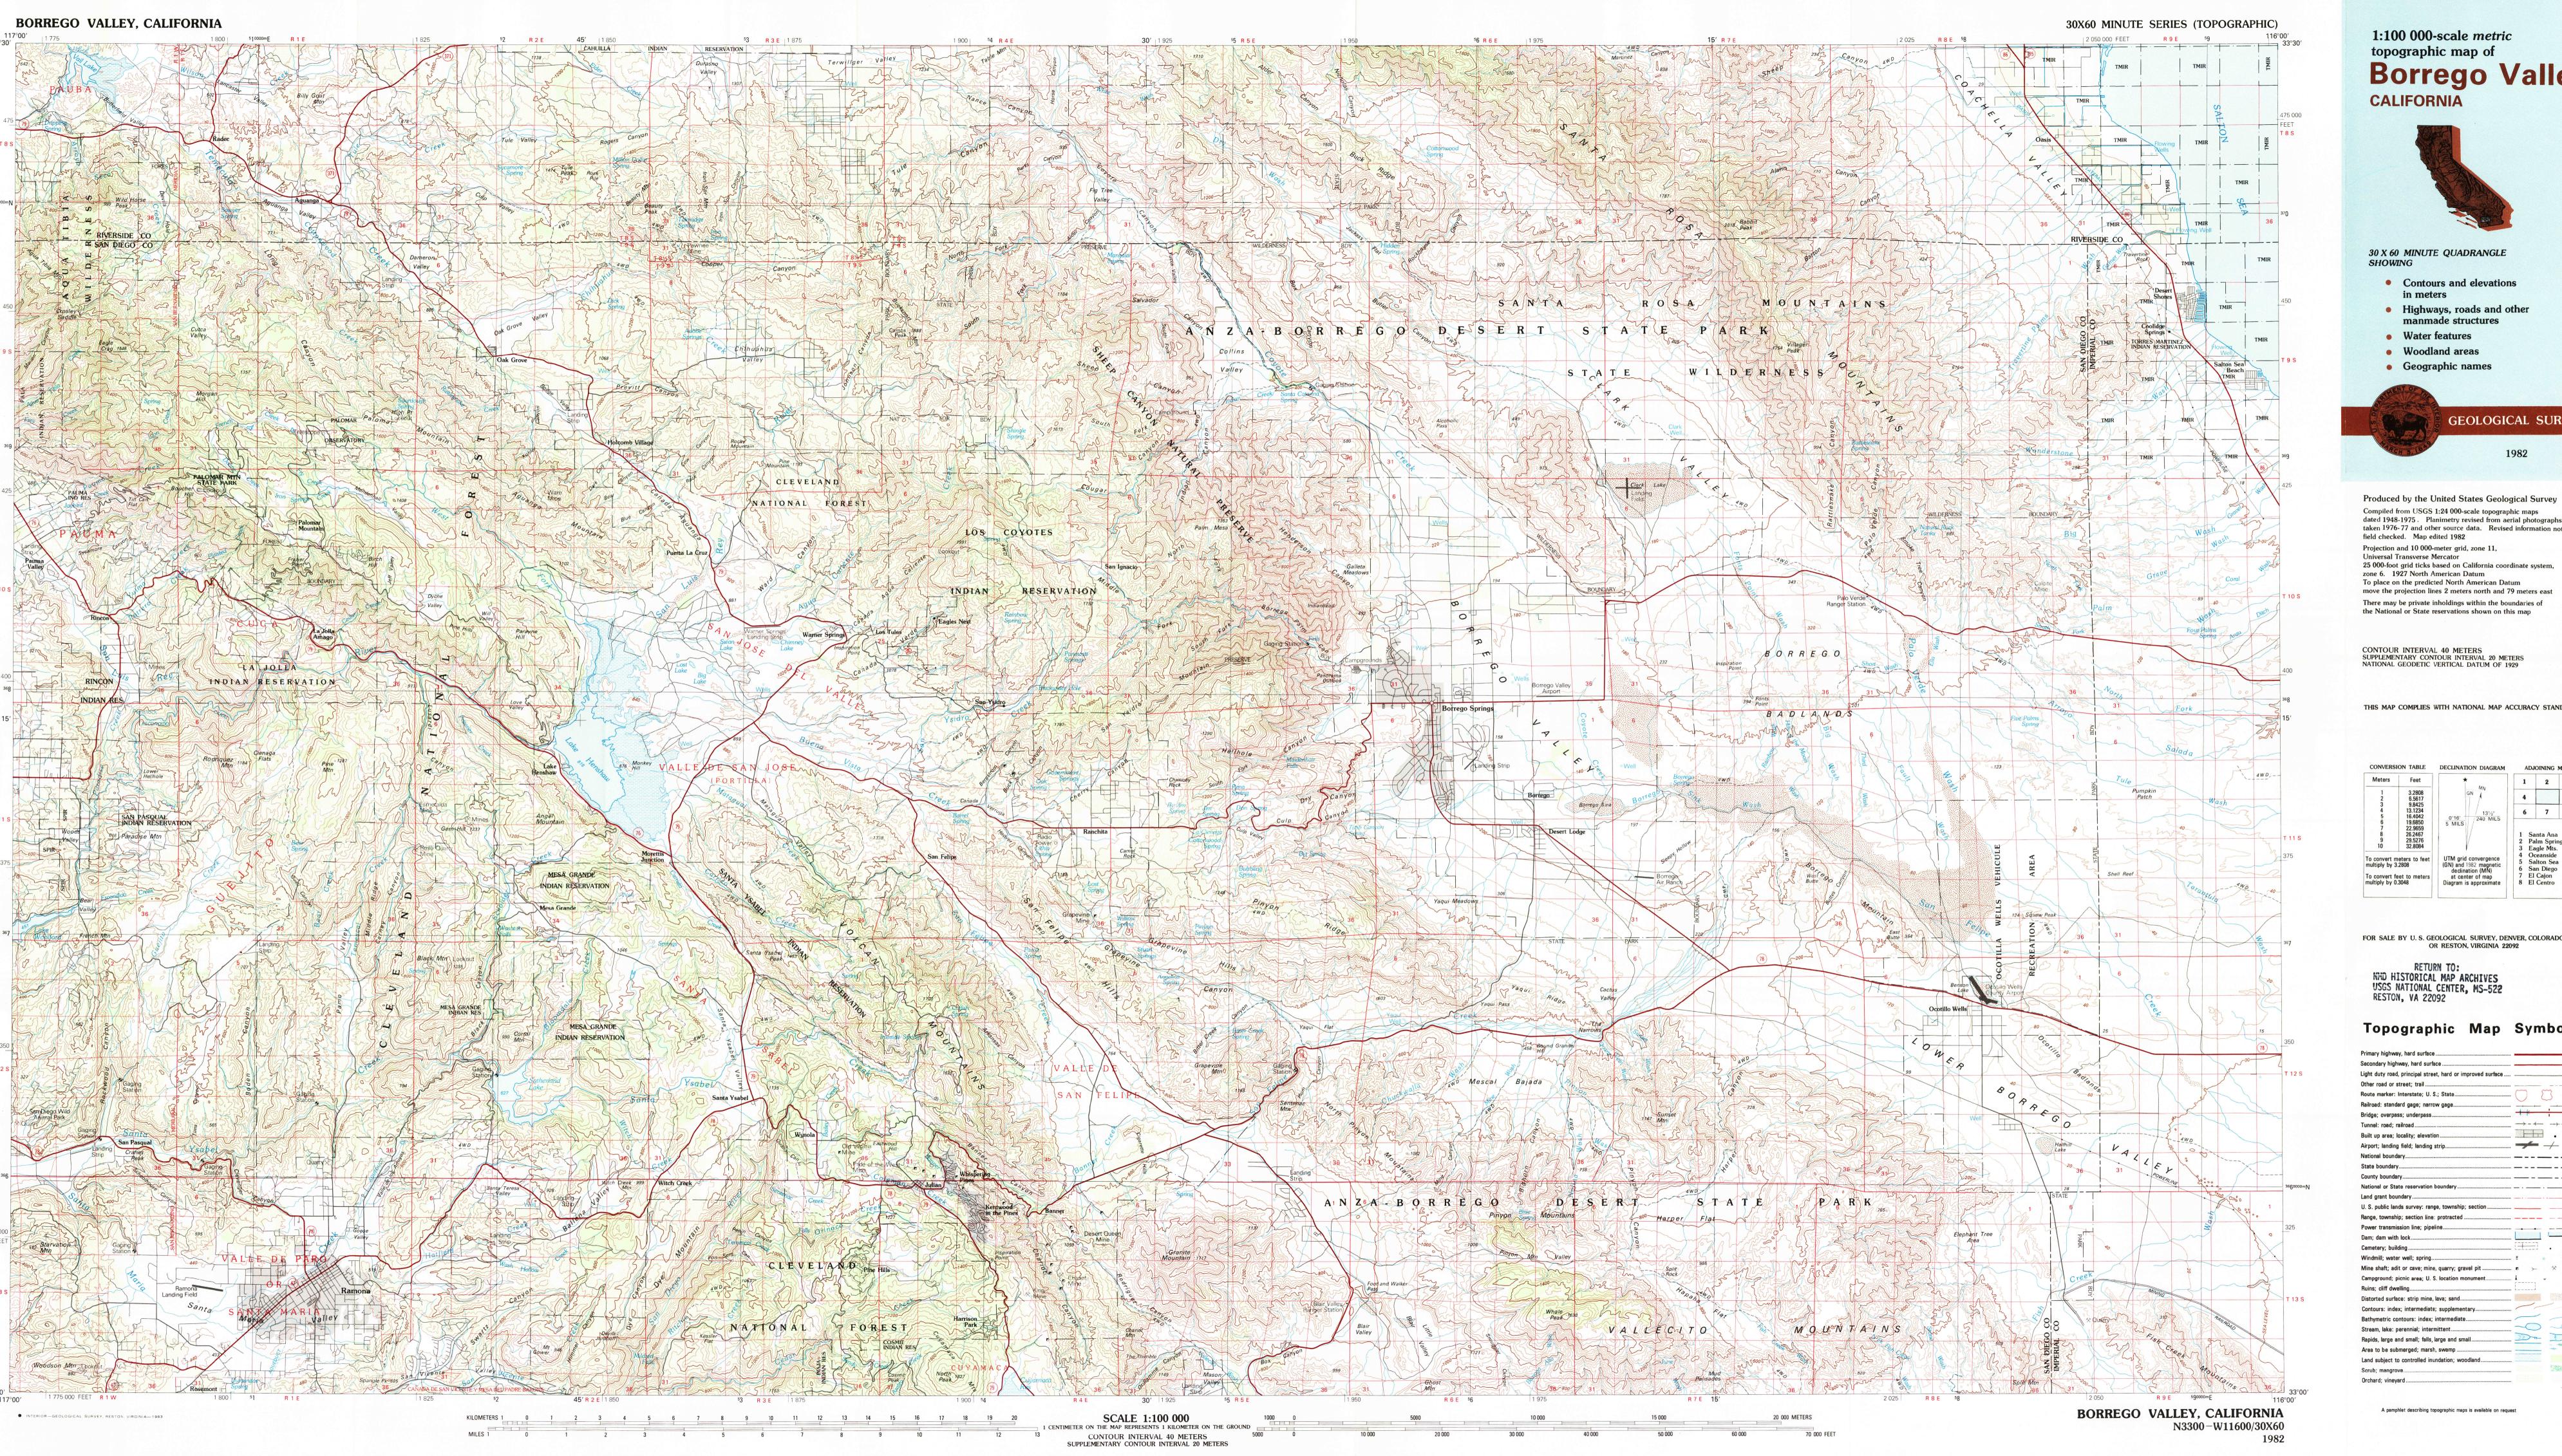

1:100 000-scale metric topographic map of CALIFORNIA

30 X 60 MINUTE QUADRANGLE SHOWING

- Contours and elevations
- in meters Highways, roads and other
- manmade structures
- Water features
- Woodland areas Geographic names

Compiled from USGS 1:24 000-scale topographic maps dated 1948-1975. Planimetry revised from aerial photographs taken 1976-77 and other source data. Revised information not field checked. Map edited 1982 Projection and 10 000-meter grid, zone 11, Universal Transverse Mercator 25 000-foot grid ticks based on California coordinate system, zone 6. 1927 North American Datum To place on the predicted North American Datum move the projection lines 2 meters north and 79 meters east

CONTOUR INTERVAL 40 METERS SUPPLEMENTARY CONTOUR INTERVAL 20 METERS NATIONAL GEODETIC VERTICAL DATUM OF 1929

THIS MAP COMPLIES WITH NATIONAL MAP ACCURACY STANDARDS

RETURN TO:
NMD HISTORICAL MAP ARCHIVES
USGS NATIONAL CENTER, MS-522
RESTON, VA 22092