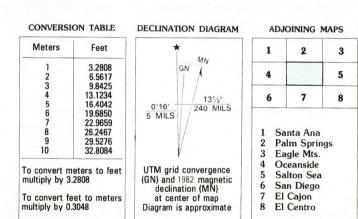

Compiled from USGS 1:24 000-scale topographic maps dated 1948-1975. Planimetry revised from aerial photographs taken 1976-77 and other source data. Revised information not field checked. Map edited 1982 Projection and 10 000-meter grid, zone 11, Universal Transverse Mercator 25 000-foot grid ticks based on California coordinate system, zone 6. 1927 North American Datum To place on the predicted North American Datum move the projection lines 2 meters north and 79 meters east