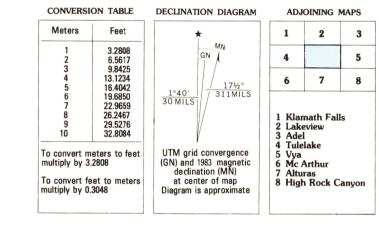

Produced by the United States Geological Survey Compiled from USGS 1:62 500-scale topographic maps dated 1962. Planimetry revised from aerial photographs taken 1981 and other source data. Revised information not field checked. Map edited 1983 Projection and 10 000-meter grid, zone 10, Universal Transverse Mercator 25 000-foot grid ticks based on California coordinate system, zone 1. 1927 North American Datum To place on the predicted North American Datum 1983

move the projection lines 17 meters north and 89 meters east There may be private inholdings within the boundaries of the National or State reservations shown on this map

**CONTOUR INTERVAL 50 METERS** NATIONAL GEODETIC VERTICAL DATUM 1929