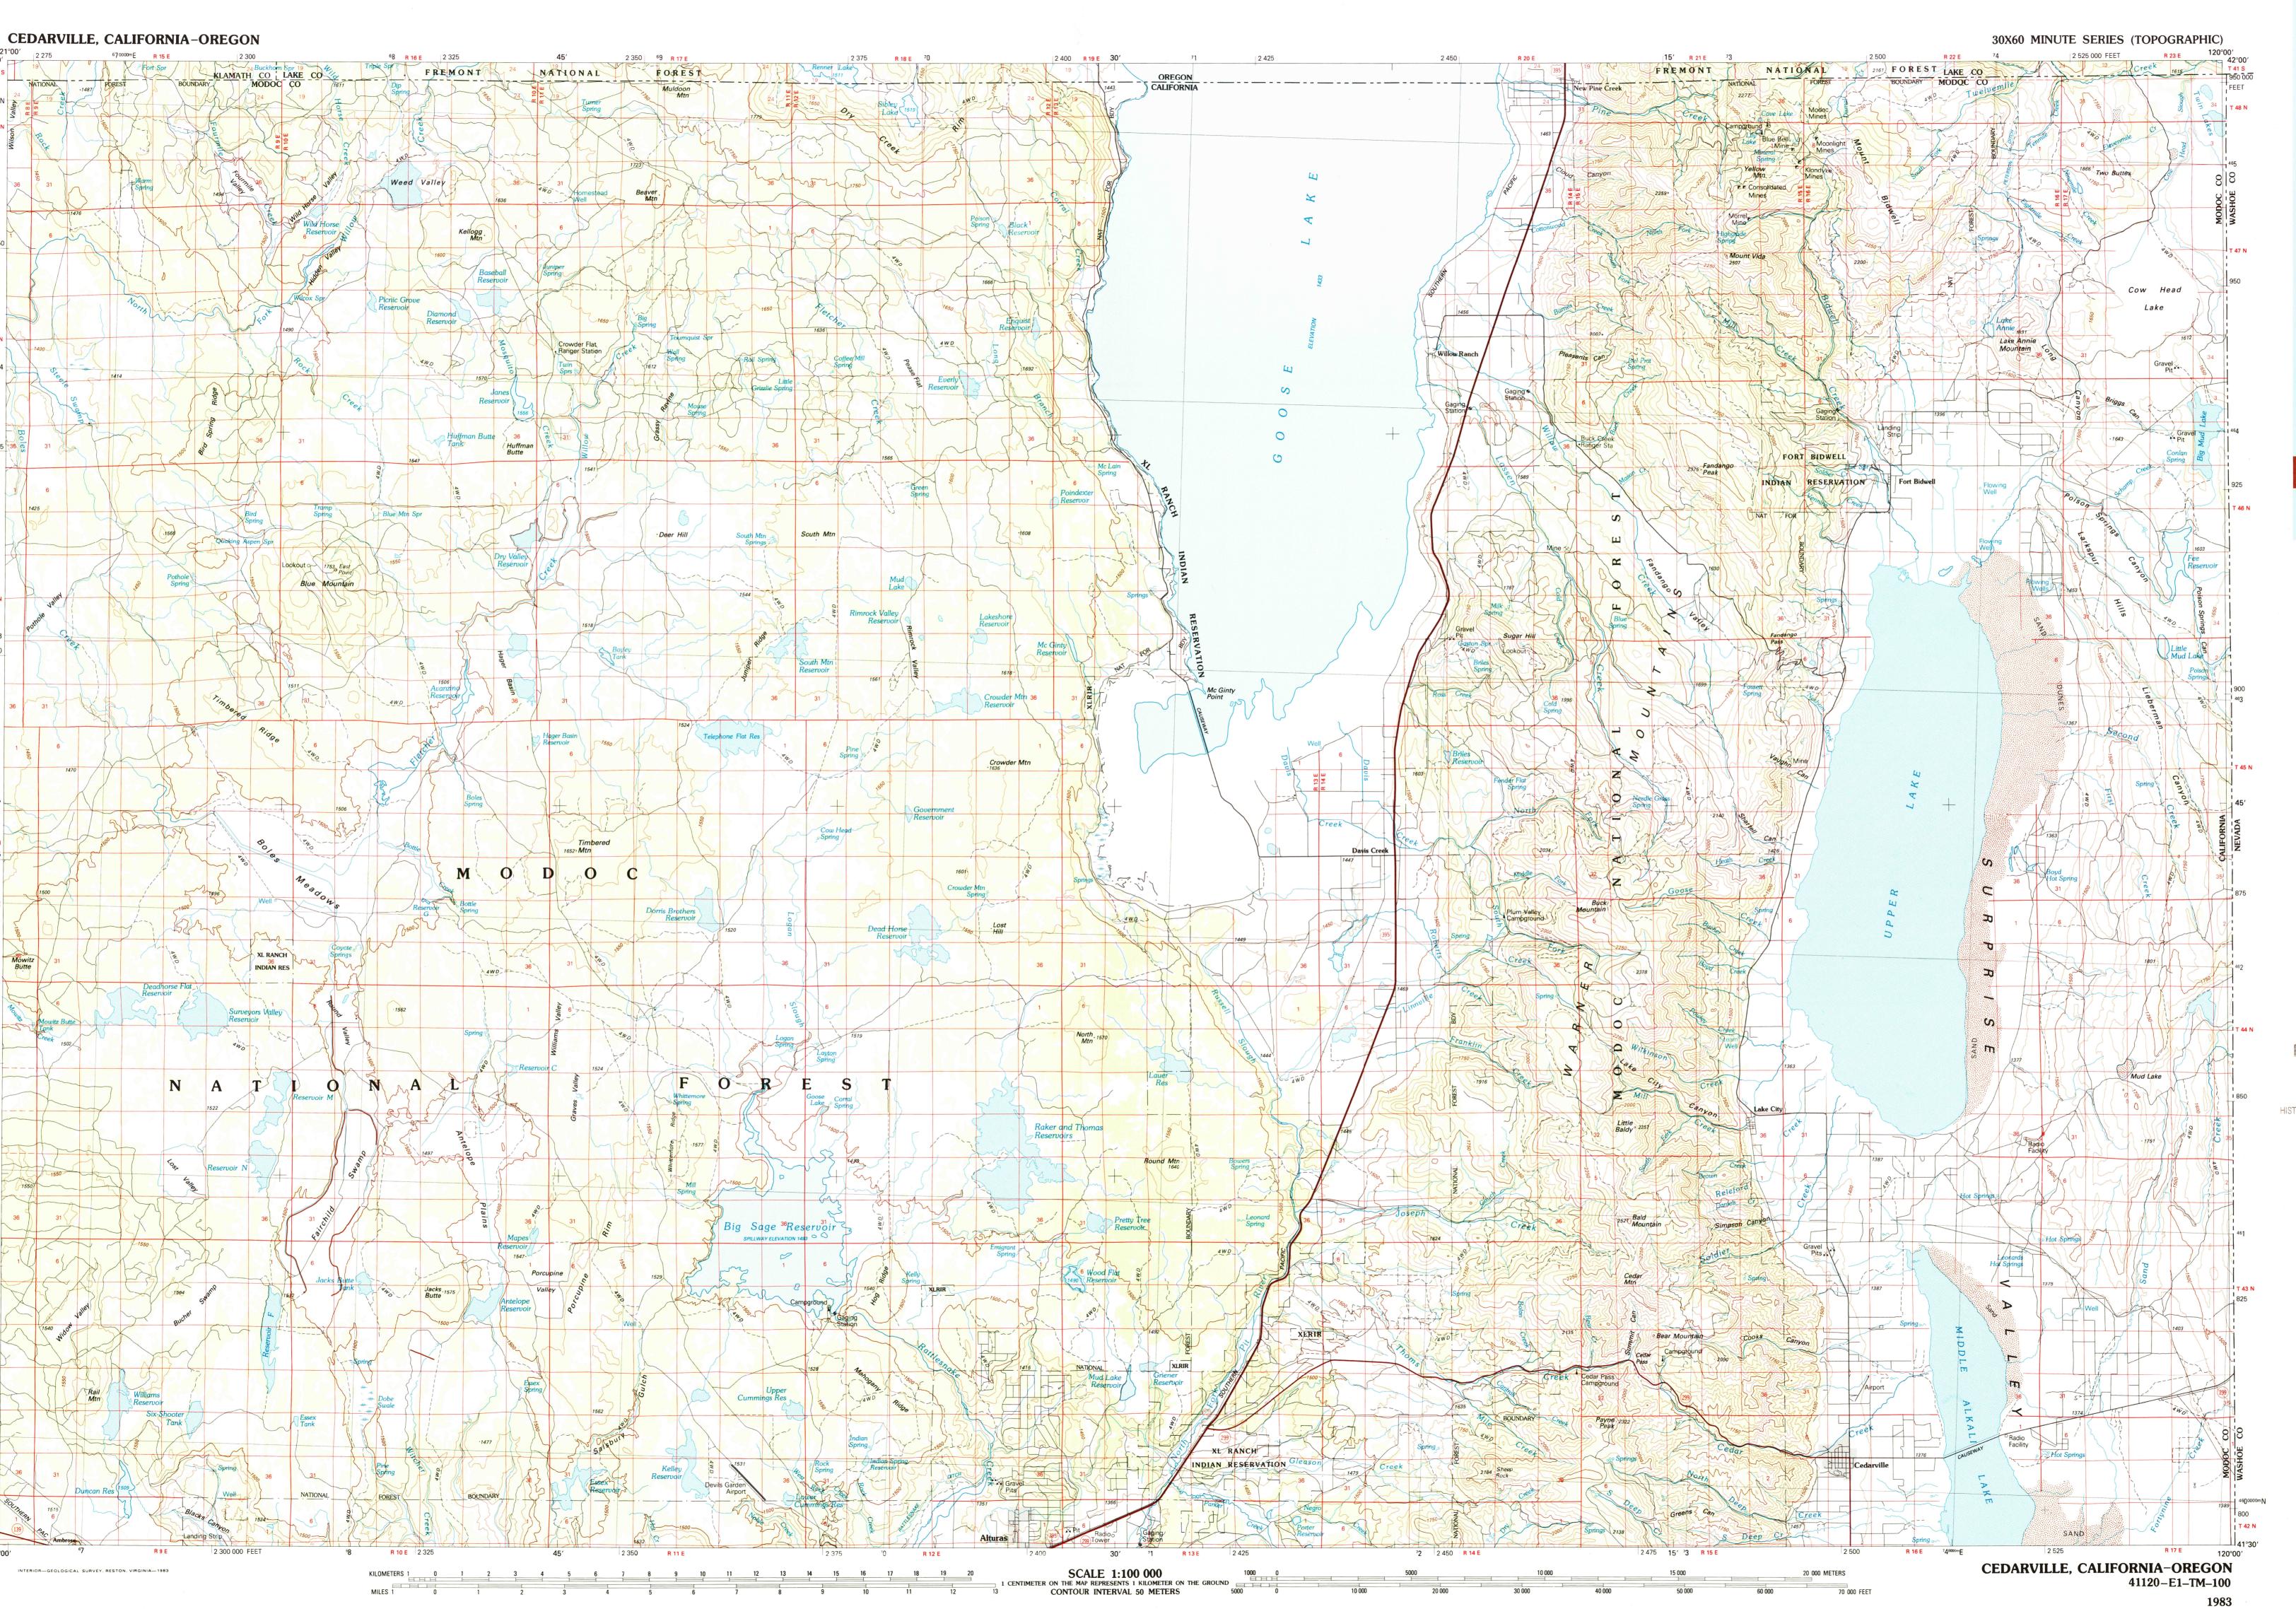

Cedarville CALIFORNIA—OREGON

41120-E1-TM-100

1:100 000-scale metric topographic map

30 X 60 MINUTE QUADRANGLE

SHOWING

- Contours and elevations in meters
- Highways, roads and other manmade structures
- Water features
- Woodland areas Geographic names

Produced by the United States Geological Survey Compiled from USGS 1:62 500-scale topographic maps dated 1962. Planimetry revised from aerial photographs taken 1981 and other source data. Revised information not field checked. Map edited 1983 Projection and 10 000-meter grid, zone 10, Universal Transverse Mercator 25 000-foot grid ticks based on California coordinate system, zone 1. 1927 North American Datum To place on the predicted North American Datum 1983

move the projection lines 17 meters north and 89 meters east There may be private inholdings within the boundaries of the National or State reservations shown on this map

**CONTOUR INTERVAL 50 METERS** NATIONAL GEODETIC VERTICAL DATUM 1929

THIS MAP COMPLIES WITH NATIONAL MAP ACCURACY STANDARDS

FOR SALE BY U.S. GEOLOGICAL SURVEY, P.O. BOX 25286, DENVER, COLORADO, 80225

ISBN 0-607-10266-7

SEP 3 0 1999

USGS NMD HISTORICAL MAP ARCHIVES