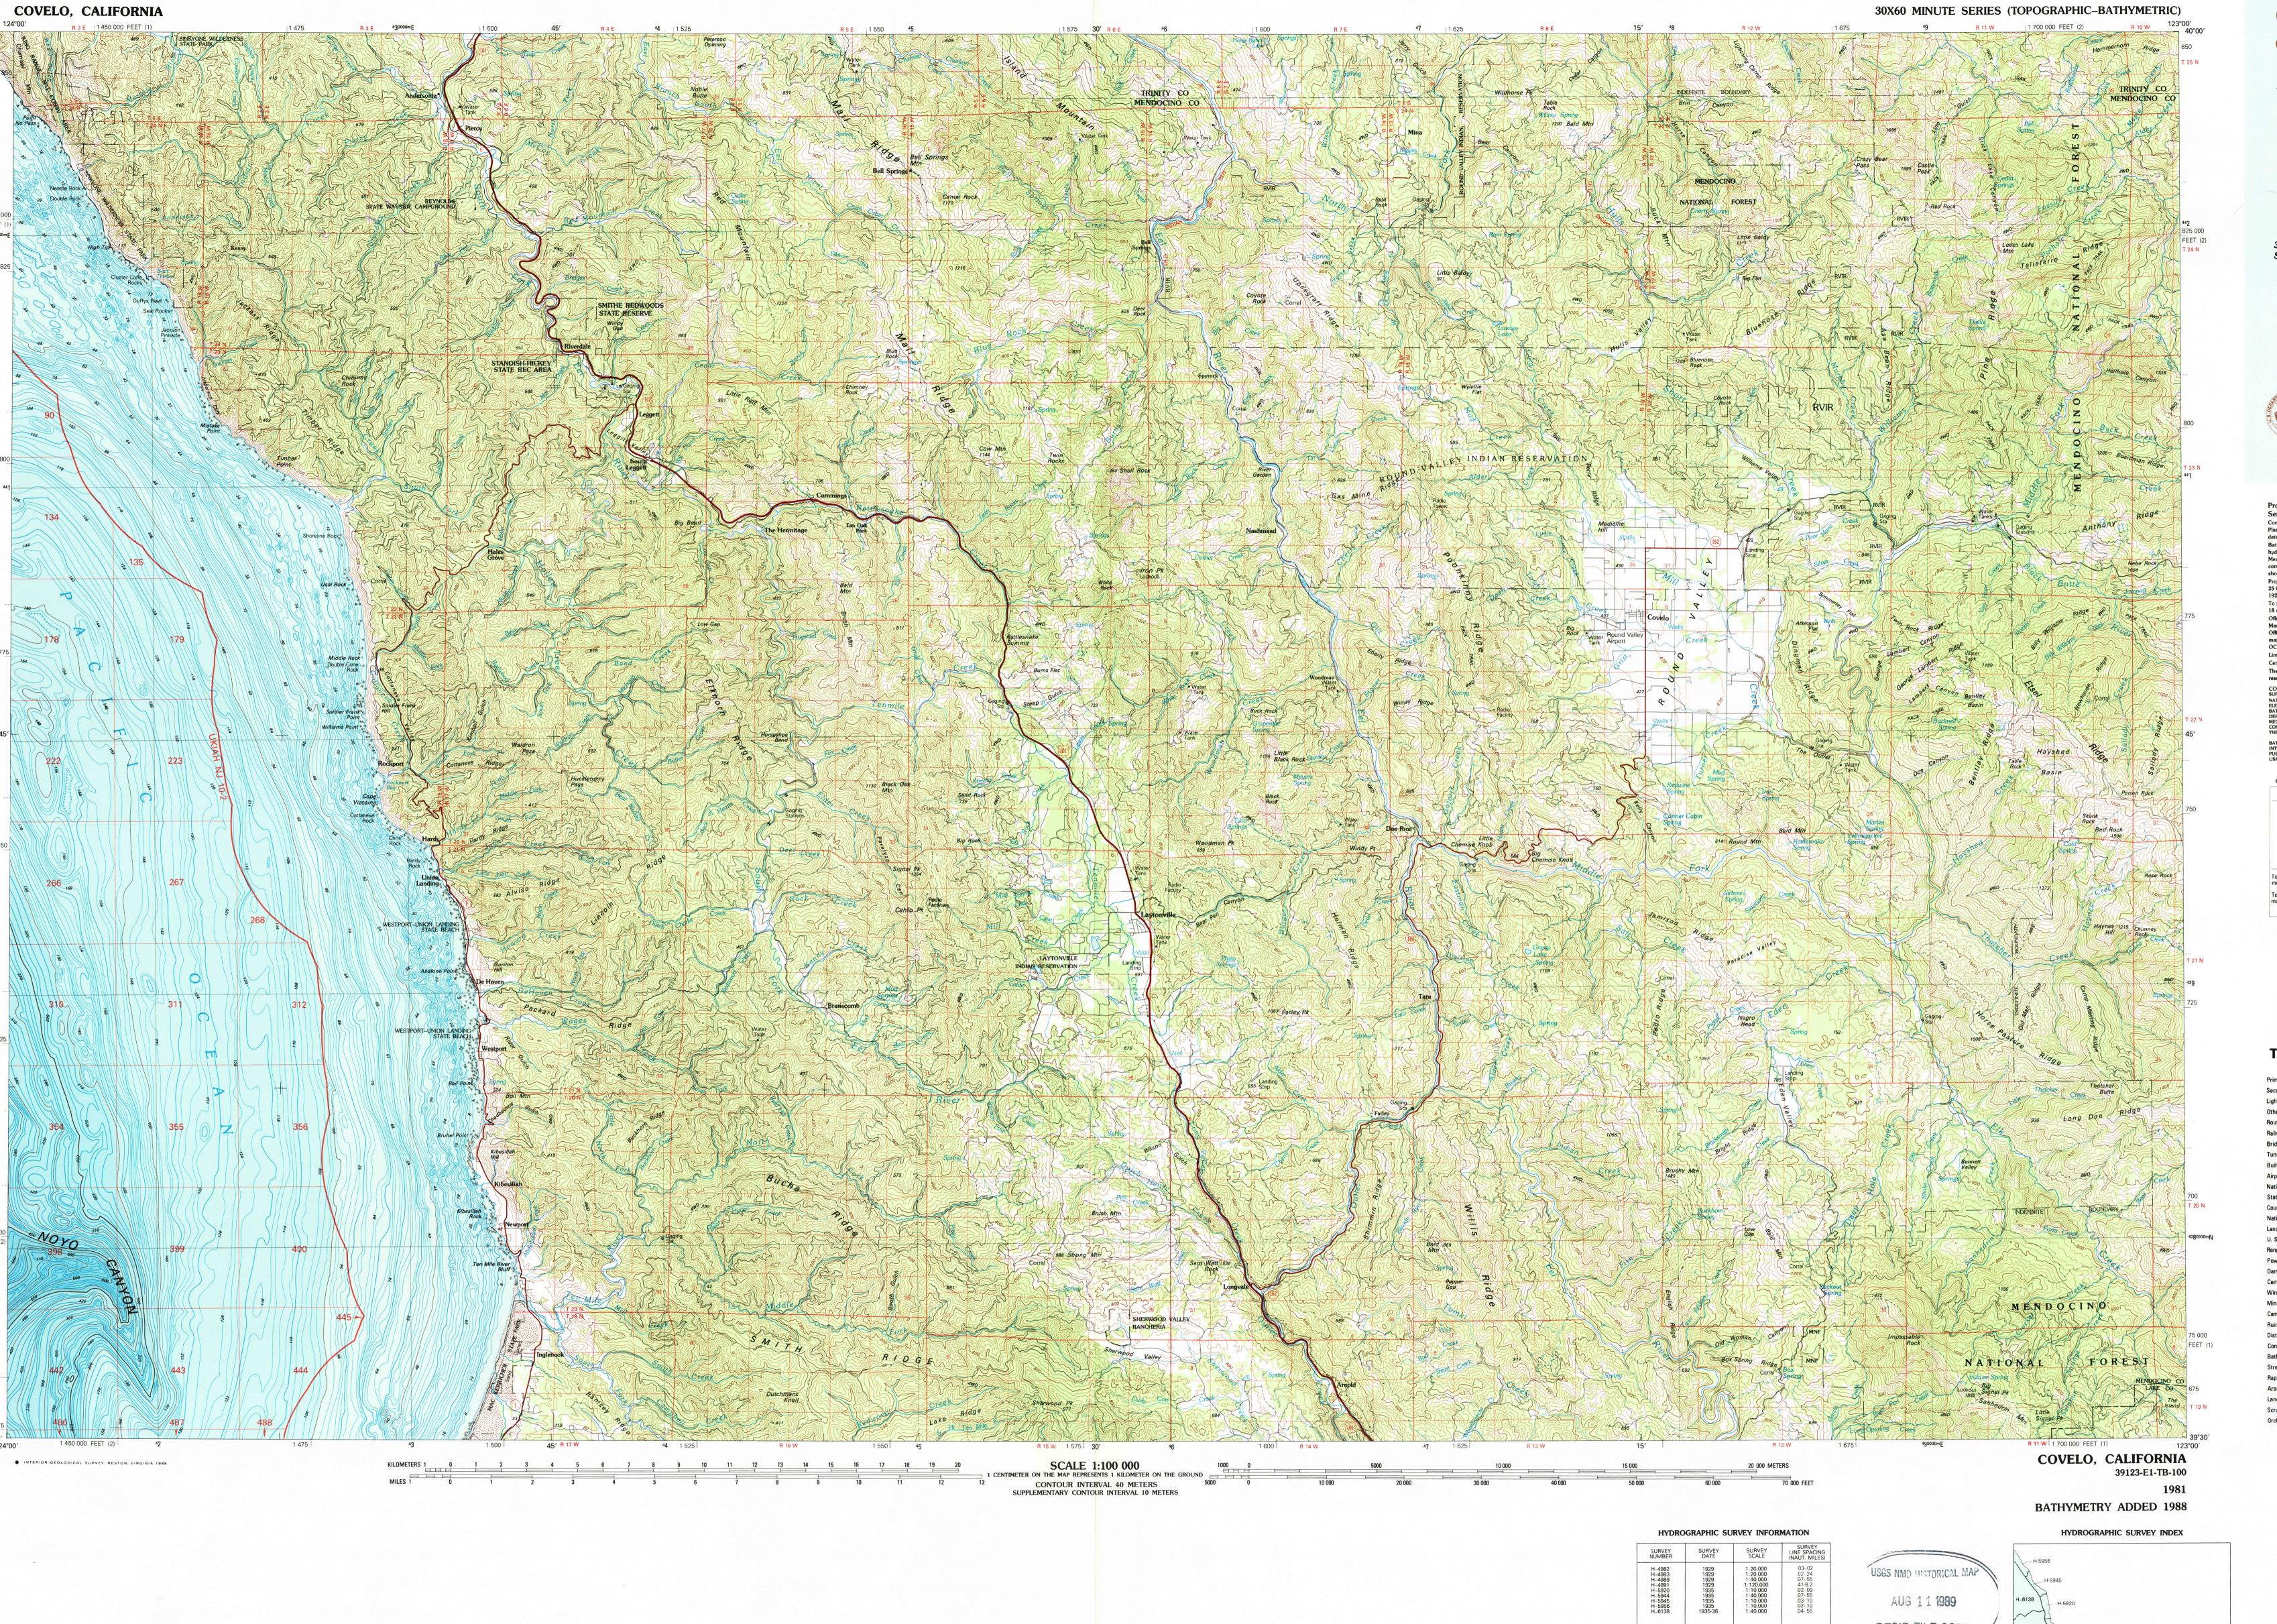

Covelo

**CALIFORNIA** 1:100 000-scale *metric* 

39123-E1-TB-10

## 30 X 60 MINUTE QUADRANGLE SHOWING

- Contours and elevations in meters
- Highways, roads and other
- manmade structures Water features
- Woodland areas
- Geographic namesBathymetric contours in meters

1981

Produced by the Geological Survey and the National Ocean

Compiled from USGS 1:24 000-scale topographic maps dated 1966-1970
Planimetry revised from aerial photographs taken 1976 and other source
data. Revised information not field checked. Map edited 1981 data. Revised information not field checked. Map edited 1981
Bathymetry compiled by the National Ocean Service from tide-coordinated hydrographic surveys. This information is not intended for navigational purposes Mean lower low water (dotted) line and mean high water (heavy solid) line compiled by NOS from tide-coordinated aerial photographs. Apparent shoreline (outer edge of vegetation) shown by light solid line Projection and 10 000-meter grid, zone 10: Universal Transverse Mercator 25 000-foot grid ticks based on California coordinate system, zones 2 and 1 1927 North American Datum

25 000-foot grid ticks based on California coordinate system, zones 2 and 1
1927 North American Datum
To place on the predicted North American Datum 1983 move the projection lines
18 meters north and 96 meters east
Offshore protraction survey data, shown in red, furnished by the Minerals
Management Service. Heavy lines indicate limits of Outer Continental Shelf
Official Protraction Diagram November 2, 1976. The protractions on this
map are not for Federal leasing purposes; for such purposes, refer to
OCS Official Protraction Diagram available from the Minerals Management Service
Limited revision and bathymetry added 1988
Certain land lines are omitted because of insufficient data Certain land lines are omitted because of insufficient data

There may be private inholdings within the boundaries of National or State reservations shown on this map CONTOUR INTERVAL 40 METERS
SUPPLEMENTARY CONTOUR INTERVAL 10 METERS
NATIONAL GEODETIC VERTICAL DATUM OF 1929
ELEVATIONS SHOWN TO THE NEAREST METER
BATHYMETRIC CONTOUR INTERVALS: 10 METERS TO 200 METERS
DEPTH, WITH SUPPLEMENTARY 2 METER CONTOURS, THENCE 50
METERS TO MAXIMUM DEPTH, WITH SUPPLEMENTARY 10 METER
CONTOURS—DATUM IS MEAN LOWER LOW WATER
THE RELATIONSHIP BETWEEN THE TWO DATUMS IS VARIABLE

BATHYMETRIC SURVEY DATA COMPLIES WITH INTERNATIONAL HYDROGRAPHIC ORGANIZATION (IHO) SPECIAL PUBLICATION 44 ACCURACY STANDARDS ANDOR STANDARDS USED AS OF THE DATE OF THE SURVEYS