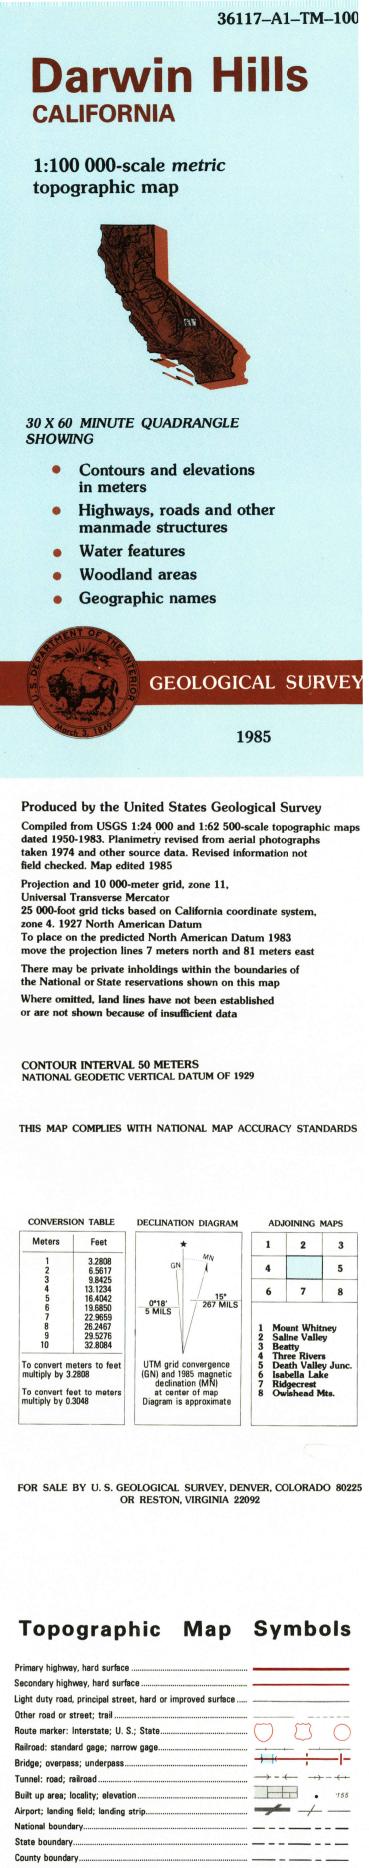

DARWIN HILLS, CALIFORNIA **INYO COUNTY** 

National or State reservation boundary Land grant boundary .... U. S. public lands survey: range, township; section. Range, township; section line: protracted . Power transmission line; pipel Dam; dam with lock. Cemetery; building ..... Windmill; water well; spring...... Mine shaft; adit or cave; mine, quarry; gravel pit ... Campground; picnic area; U. S. location monumen Ruins; cliff dwelling..... Distorted surface: strip mine, lava; sand ..... Contours: index; intermediate; supplementary... Bathymetric contours: index; intermediate. Stream, lake: perennial; intermittent.... Rapids, large and small; falls, large and small.... Area to be submerged; marsh, swamp ... Land subject to controlled inundation; woodland ... Scrub; mangrove.....

Orchard; vineyard.

A pamphlet describing topographic maps is available on request