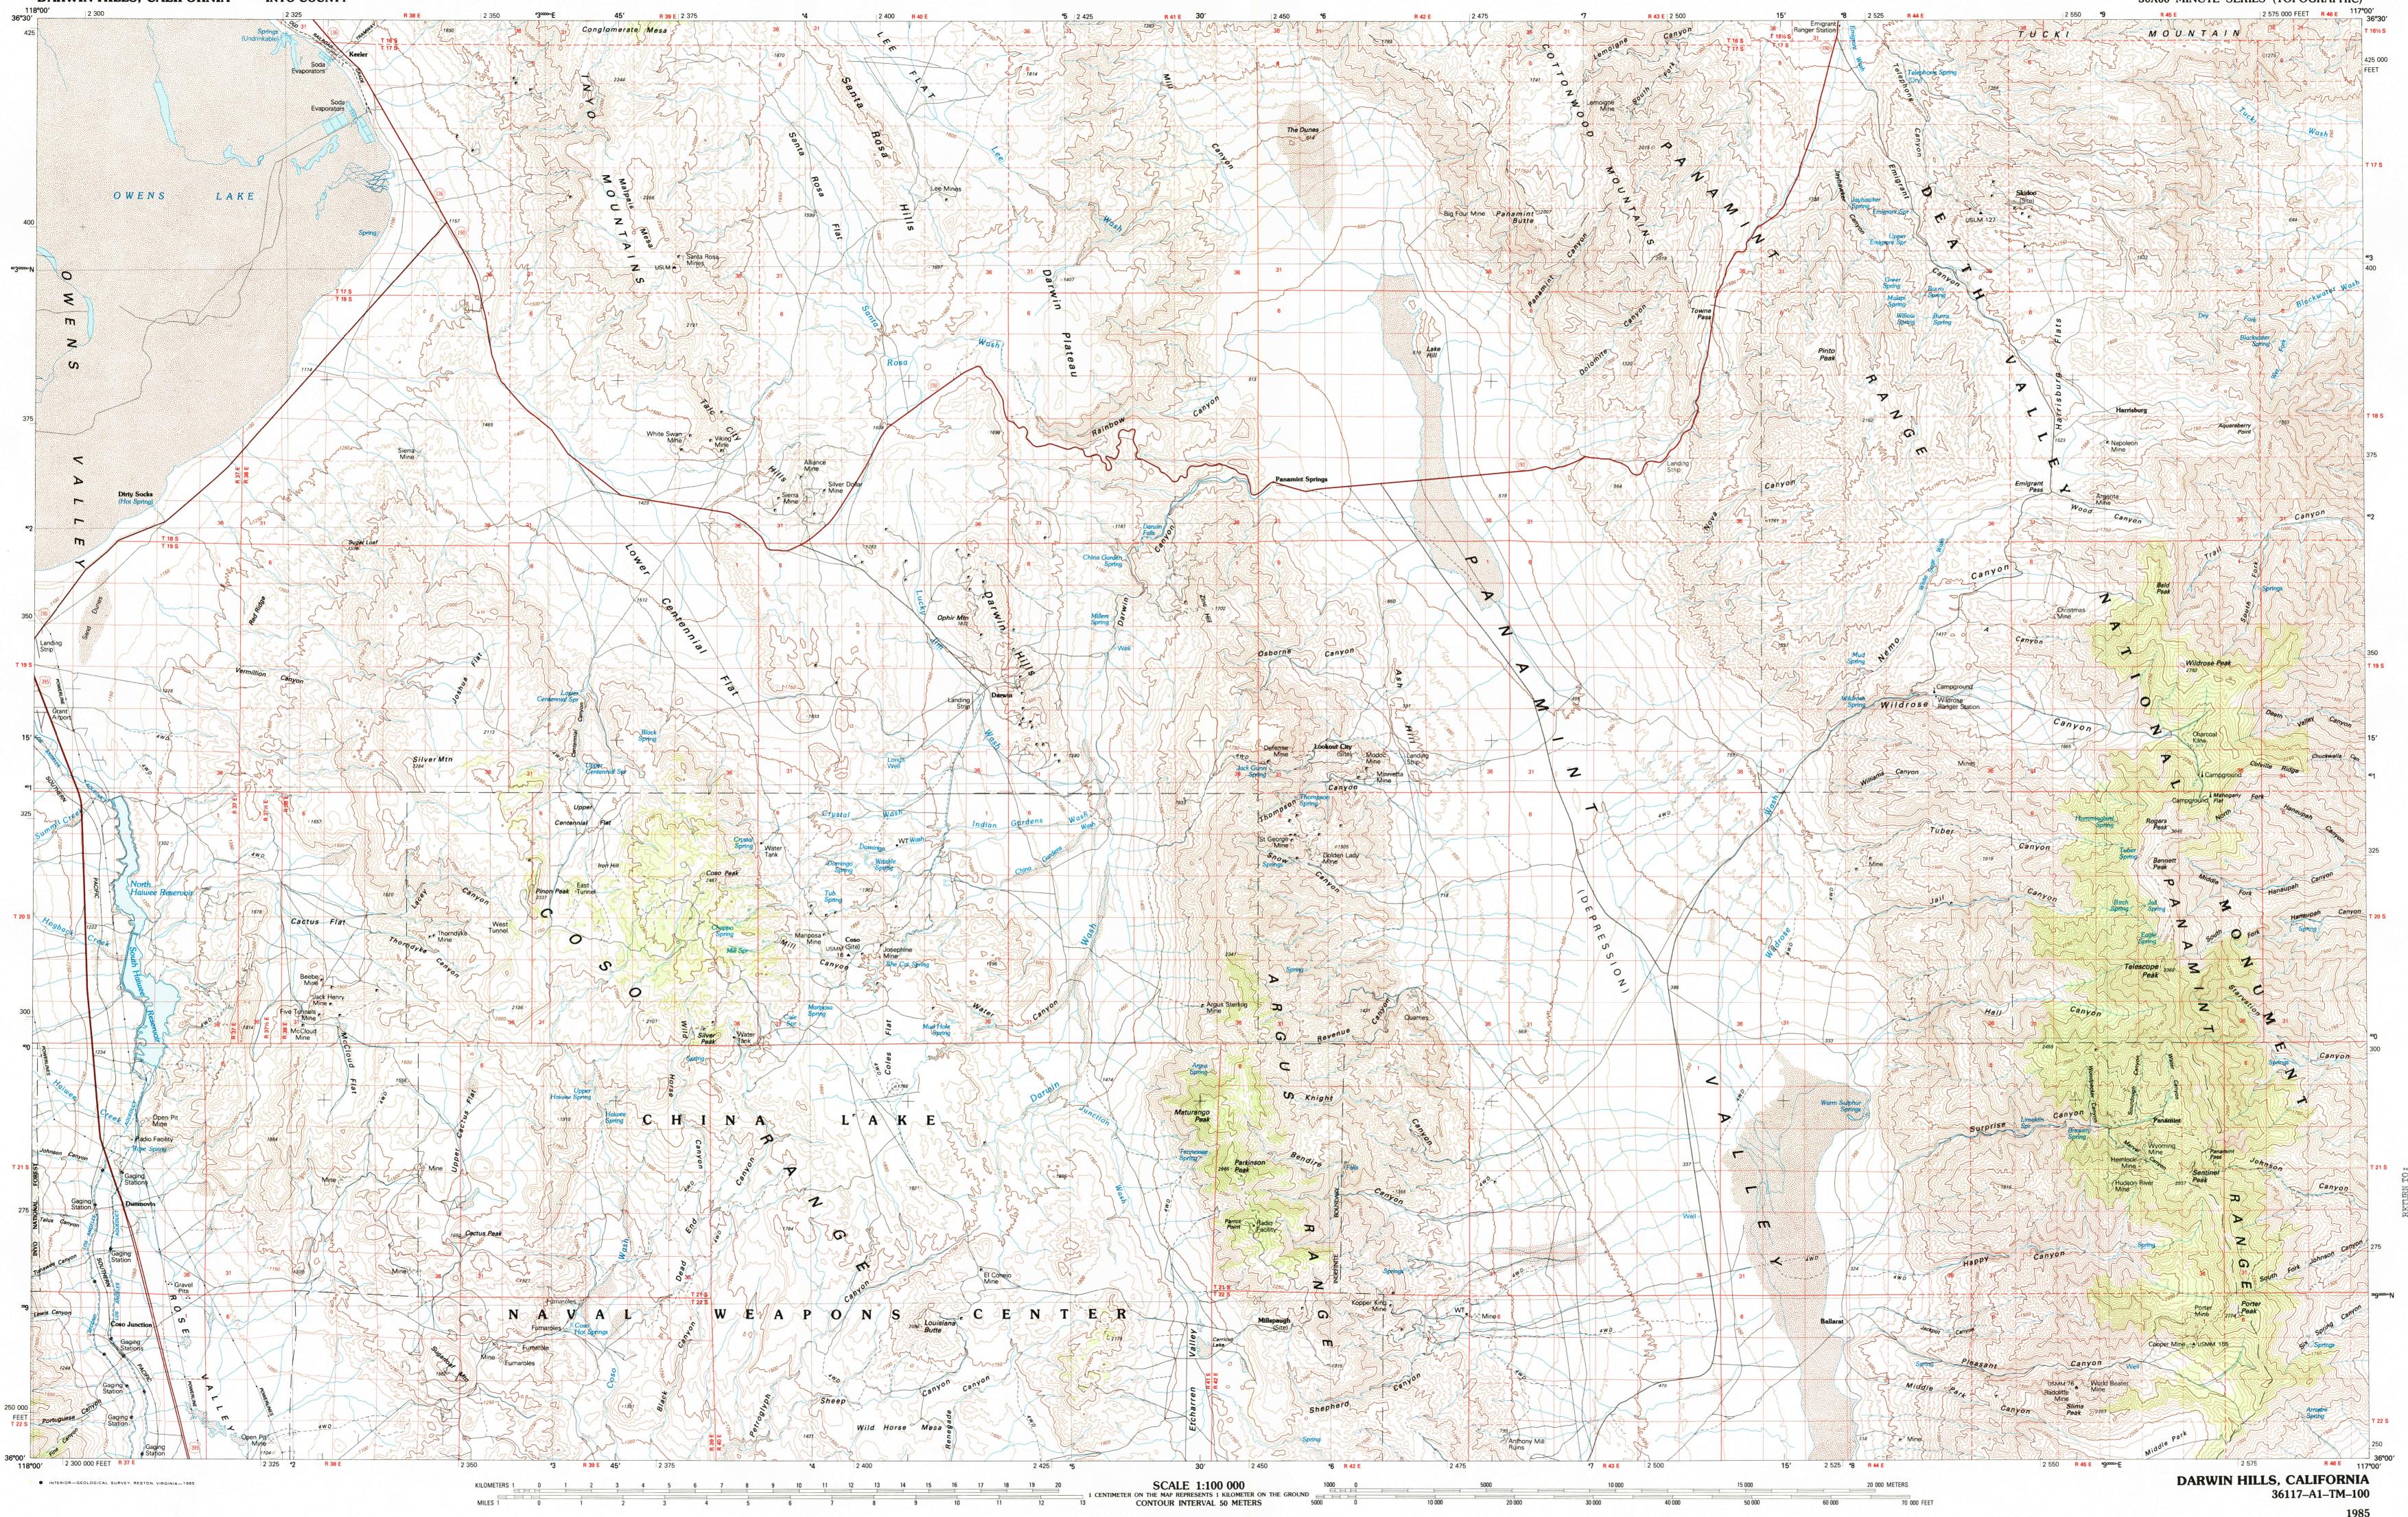

DARWIN HILLS, CALIFORNIA **INYO COUNTY** 

National or State reservation boundary Land grant boundary .... U. S. public lands survey: range, township; section. Range, township; section line: protracted . Power transmission line; pipel Dam; dam with lock. Cemetery; building ..... Windmill; water well; spring...... Mine shaft; adit or cave; mine, quarry; gravel pit ... Campground; picnic area; U. S. location monumen Ruins; cliff dwelling..... Distorted surface: strip mine, lava; sand ..... Contours: index; intermediate; supplementary... Bathymetric contours: index; intermediate. Stream, lake: perennial; intermittent.... Rapids, large and small; falls, large and small.... Area to be submerged; marsh, swamp ... Land subject to controlled inundation; woodland ... Scrub; mangrove.....

Orchard; vineyard.

A pamphlet describing topographic maps is available on request