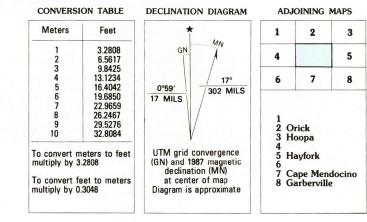

25 000-foot grid ticks based on California coordinate system, zone 1
1927 North American Datum
To place on the predicted North American Datum 1983 move the projection lines
23 meters north and 99 meters east
Offshore protraction survey data, shown in red, furnished by the Minerals
Management Service. Heavy lines indicate limits of Outer Continental Shelf
Official Protraction Diagrams dated November 5, 1976 and April 18, 1979
The protractions on this map are not for Federal leasing purposes; for such
purposes, refer to OCS Official Protraction Diagrams available from the
Minerals Management Service
Where omitted, land lines have not been established
Limited revision and bathymetry added 1987
There may be private inholdings within the boundaries of National or State
reservations shown on this map