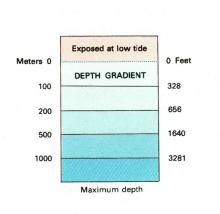

reservations shown on this map

CONTOUR INTERVAL 50 METERS

NATIONAL GEODETIC VERTICAL DATUM OF 1929
ELEVATIONS SHOWN TO THE NEAREST METER
BATHYMETRIC CONTOUR INTERVALS: 10 METERS TO 200 METERS
DEPTH, WITH SUPPLEMENTARY 2 METER CONTOURS, THENCE 50
METERS TO MAXIMUM DEPTH, WITH SUPPLEMENTARY 10 METER
CONTOURS—DATUM IS MEAN LOWER LOW WATER
THE RELATIONSHIP BETWEEN THE TWO DATUMS IS VARIABLE