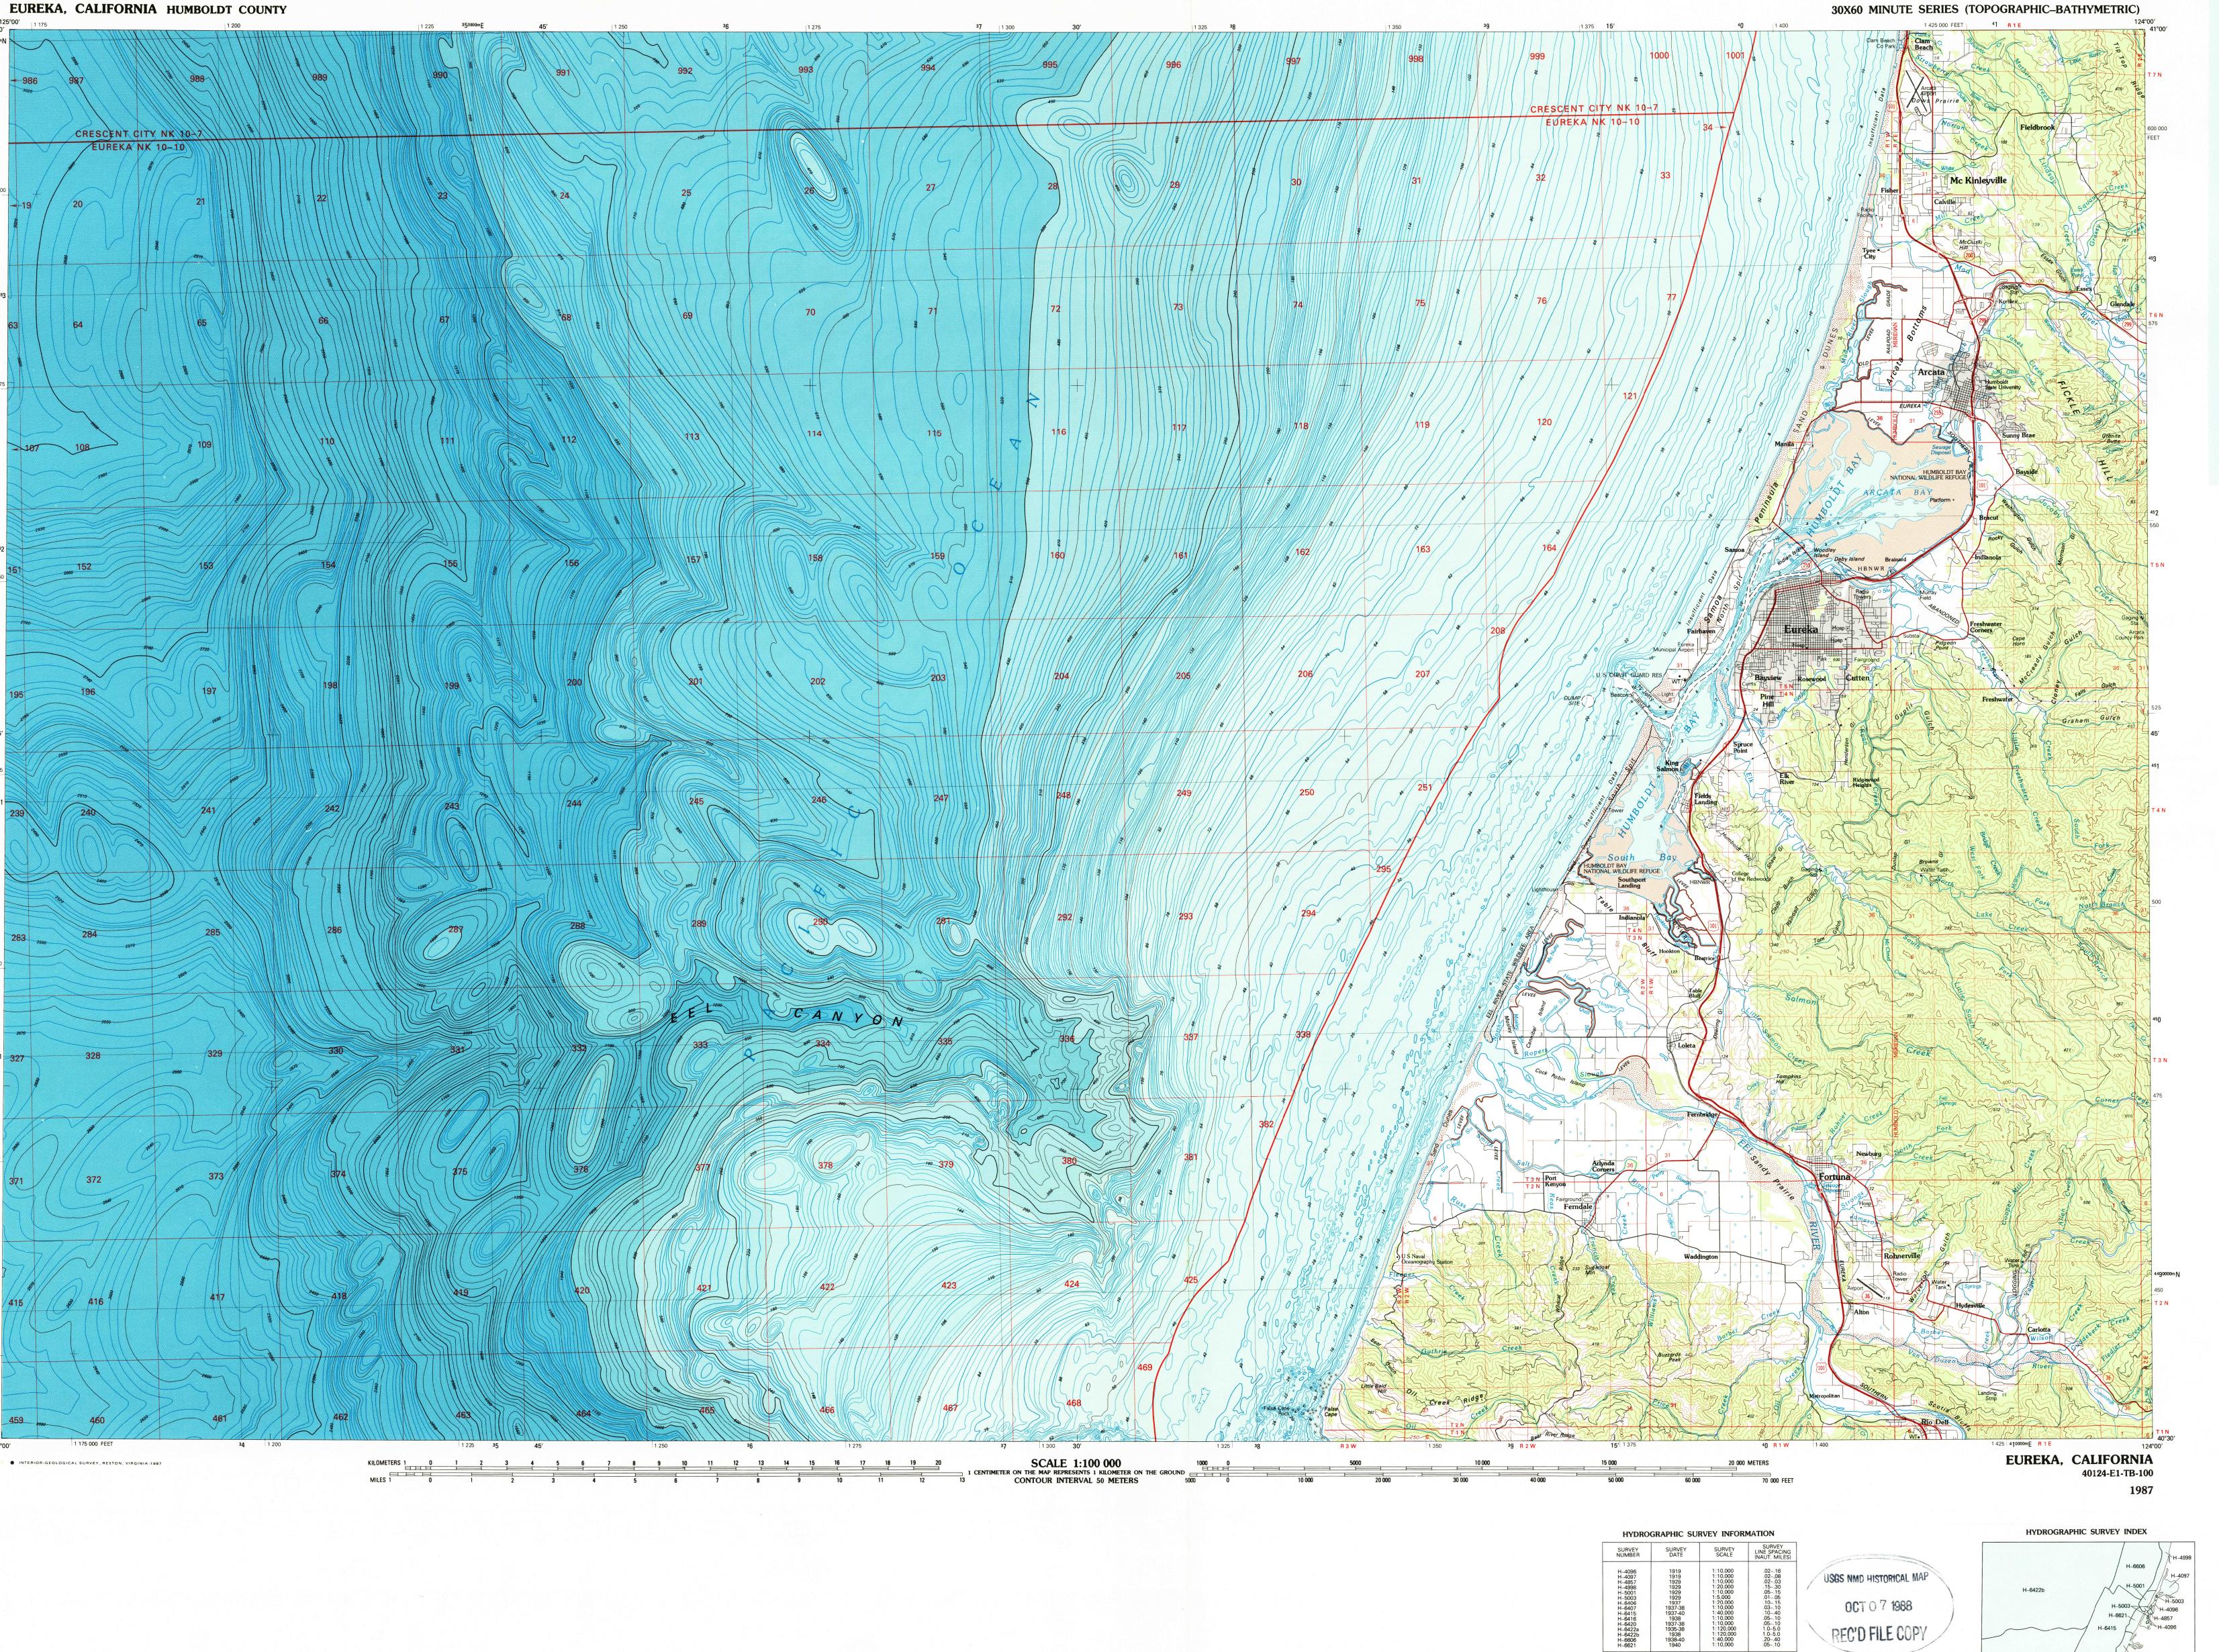

**Eureka CALIFORNIA** 

1:100 000-scale *metric* topographic—bathymetric map

30 X 60 MINUTE QUADRANGLE SHOWING

- Contours and elevations in meters
- Highways, roads and other
- manmade structures Water features
- Woodland areas
- Geographic names

Produced by the Geological Survey and the National Ocean

Compiled from USGS 1:24 000-scale topographic maps dated 1979
Planimetry revised from aerial photographs taken 1983 and other source
data. Revised information not field checked. Map edited 1987 Bathymetry compiled by the National Ocean Service from tide-coordinated hydrographic surveys. This information is not intended for navigational purposes Mean lower low water (dotted) line and mean high water (heavy solid) line mean lower low water (active) line and mean high water (neavy soint) line compiled by NOS from tide-coordinated aerial photographs. Apparent shoreline (outer edge of vegetation) shown by light solid line Projection and 10 000-meter grid, zone 10: Universal Transverse Mercator 25 000-foot grid ticks based on California coordinate system, zone 1

25 000-foot grid ticks based on California coordinate system, zone 1
1927 North American Datum
To place on the predicted North American Datum 1983 move the projection lines
23 meters north and 99 meters east
Offshore protraction survey data, shown in red, furnished by the Minerals
Management Service. Heavy lines indicate limits of Outer Continental Shelf
Official Protraction Diagrams dated November 5, 1976 and April 18, 1979
The protractions on this map are not for Federal leasing purposes; for such
purposes, refer to OCS Official Protraction Diagrams available from the
Minerals Management Service
Where omitted, land lines have not been established
Limited revision and bathymetry added 1987
There may be private inholdings within the boundaries of National or State
reservations shown on this map

reservations shown on this map

CONTOUR INTERVAL 50 METERS

NATIONAL GEODETIC VERTICAL DATUM OF 1929
ELEVATIONS SHOWN TO THE NEAREST METER
BATHYMETRIC CONTOUR INTERVALS: 10 METERS TO 200 METERS
DEPTH, WITH SUPPLEMENTARY 2 METER CONTOURS, THENCE 50
METERS TO MAXIMUM DEPTH, WITH SUPPLEMENTARY 10 METER
CONTOURS—DATUM IS MEAN LOWER LOW WATER
THE RELATIONSHIP BETWEEN THE TWO DATUMS IS VARIABLE