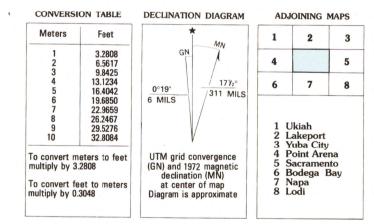

GEOLOGICAL SURVEY 1972

Produced by the United States Geological Survey

Compiled from USGS 1:24 000-scale topographic maps dated 1955–1973. Planimetry revised from aerial photographs taken 1972 and other source data. Revised information not field checked. Map edited 1974 1927 North American Datum (NAD 27). Projection and 10 000-meter-grid: Universal Transverse Mercator, zone 10 50 000-foot ticks: California coordinate system, zone 2

The difference between NAD 27 and North American Datum of 1983 (NAD 83) is too small to show at this scale. The values of the shift between the datums for 7.5-minute intersections are given in USGS Bulletin 1875 There may be private inholdings within the boundaries of the National or State reservations shown on this map

CONTOUR INTERVAL 50 METERS

SUPPLEMENTARY CONTOUR INTERVAL 25 METERS
NATIONAL GEODETIC VERTICAL DATUM OF 1929
ELEVATIONS SHOWN TO THE NEAREST METER

THIS MAP COMPLIES WITH NATIONAL MAP ACCURACY STANDARDS

FOR SALE BY U.S. GEOLOGICAL SURVEY DENVER, COLORADO 80225, OR RESTON, VIRGINIA 22092