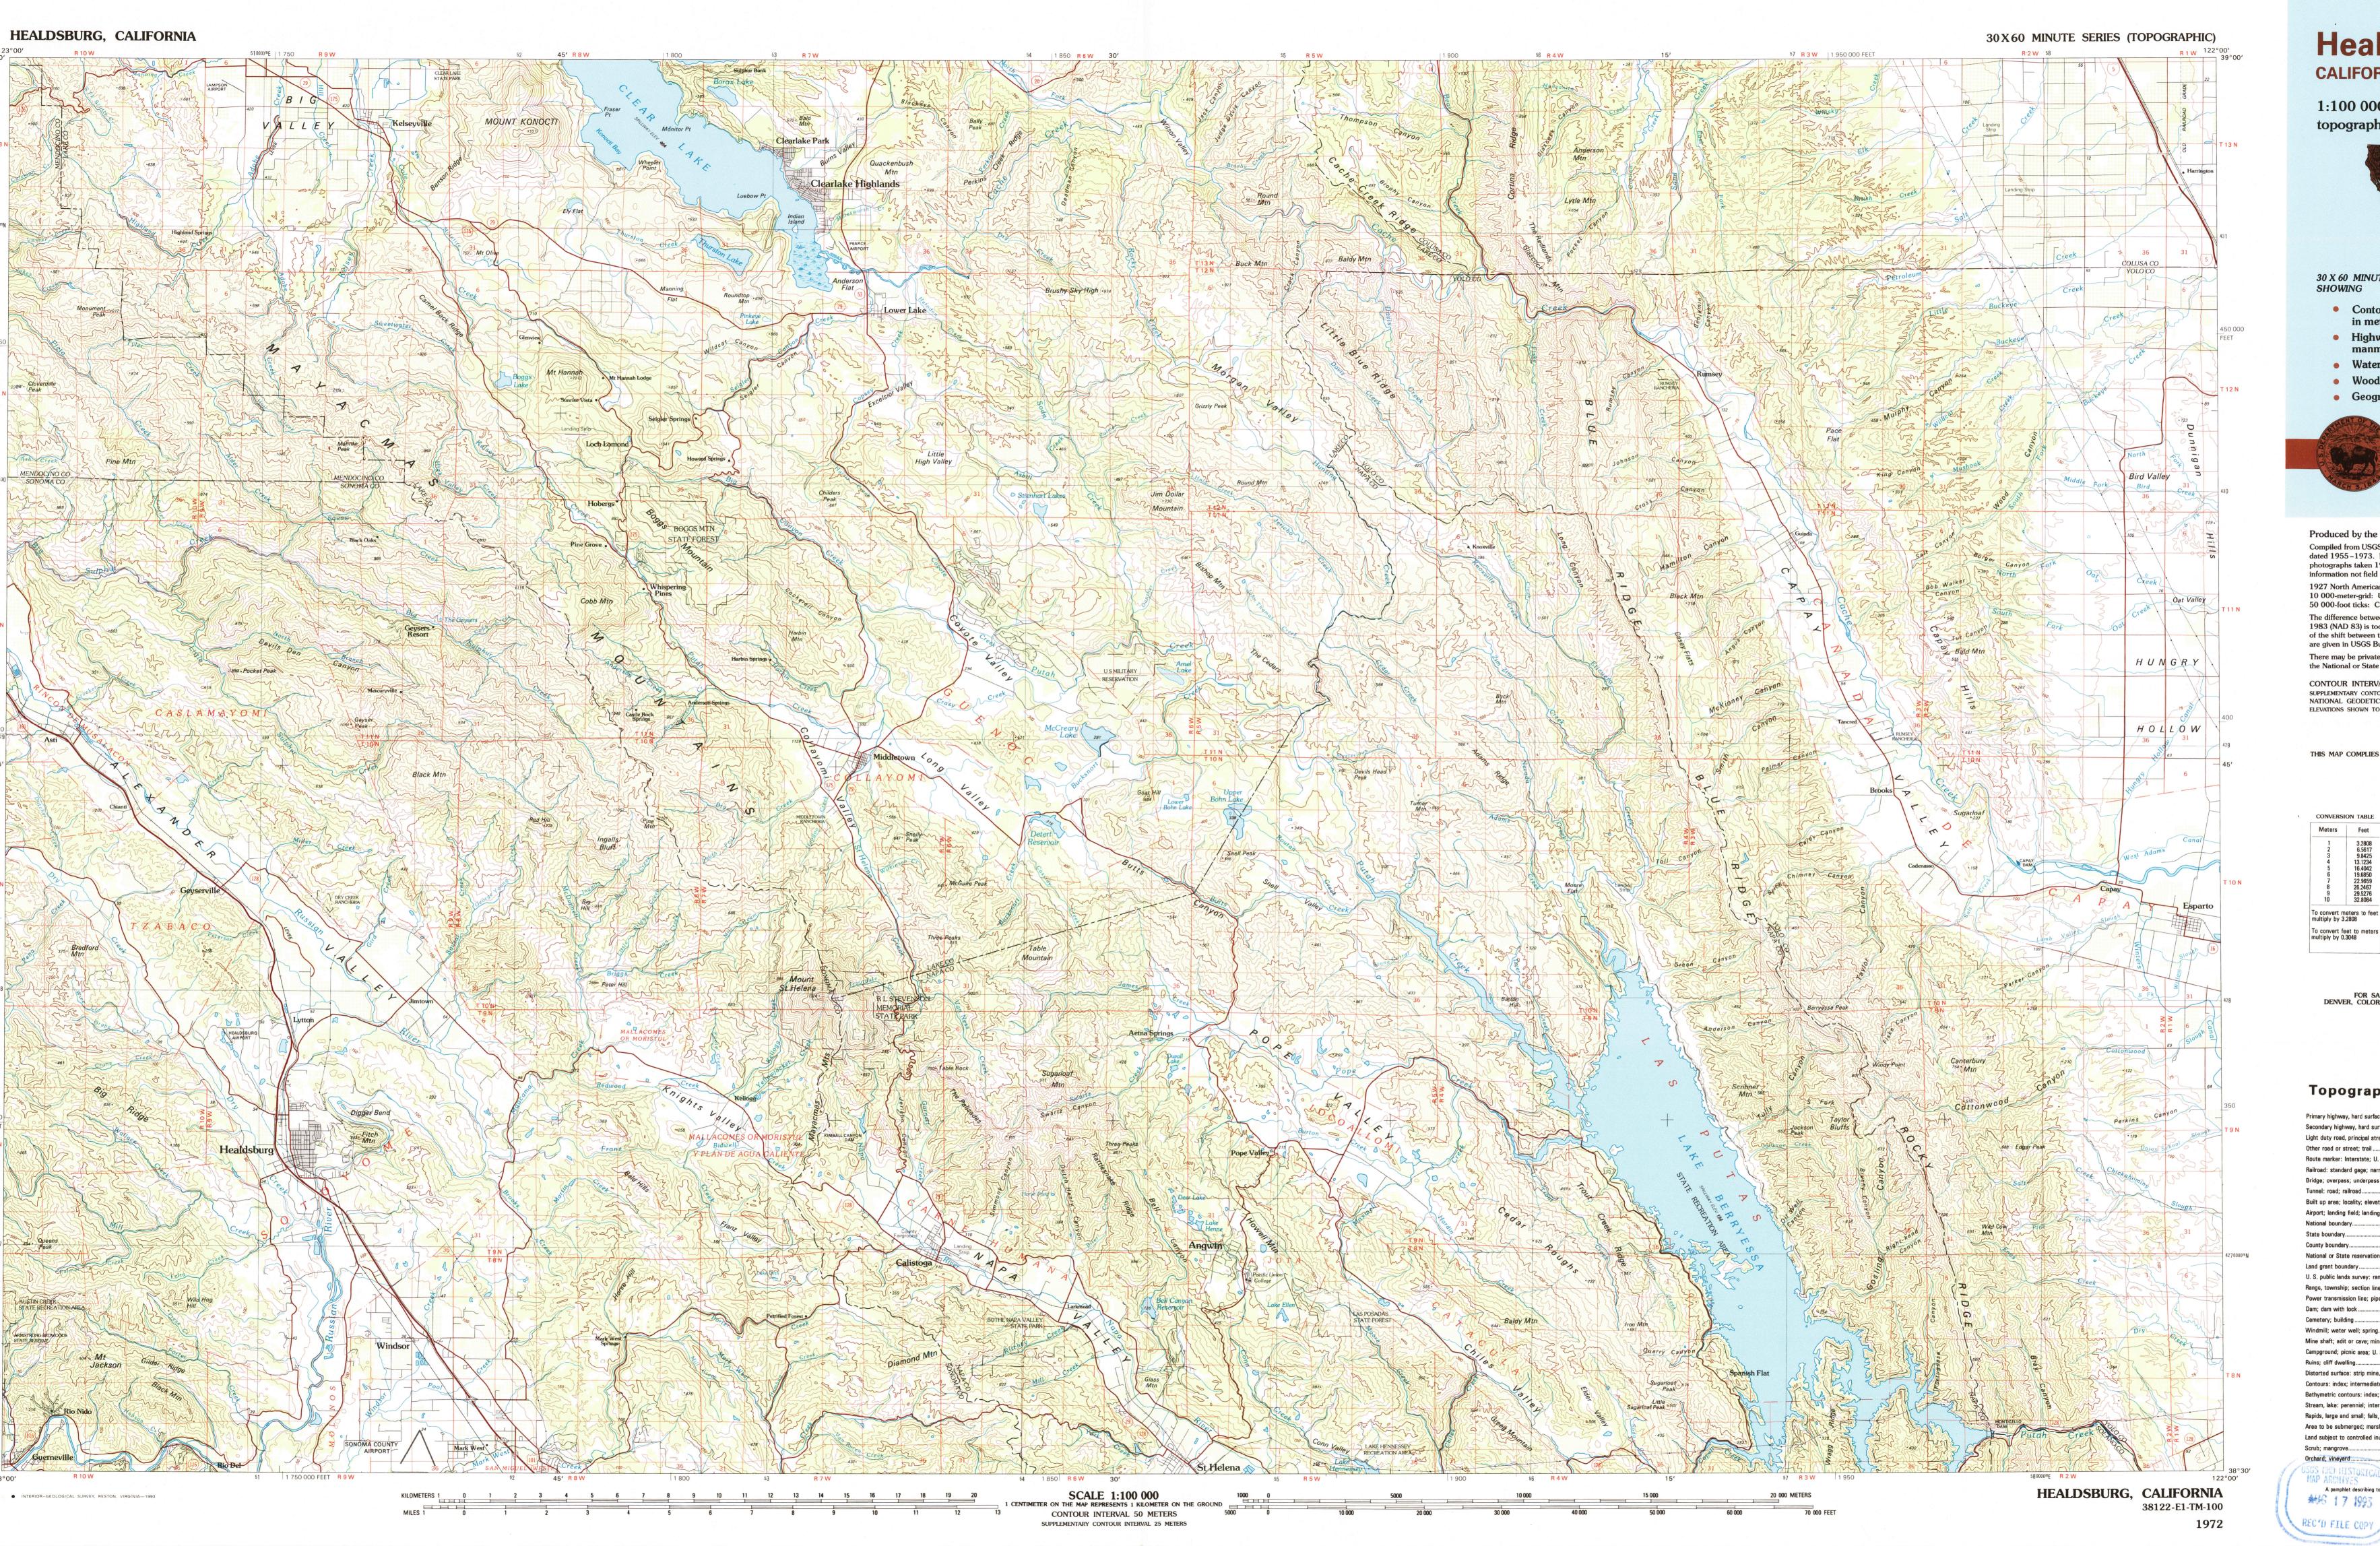

Healdsburg **CALIFORNIA** 

> 1:100 000-scale metric topographic map

38122-E1-TM-100

30 X 60 MINUTE QUADRANGLE SHOWING

- Contours and elevations
- in meters
- Highways, roads and other manmade structures
- Water features
- Woodland areas
- Geographic names

GEOLOGICAL SURVEY 1972

Produced by the United States Geological Survey

Compiled from USGS 1:24 000-scale topographic maps dated 1955–1973. Planimetry revised from aerial photographs taken 1972 and other source data. Revised information not field checked. Map edited 1974 1927 North American Datum (NAD 27). Projection and 10 000-meter-grid: Universal Transverse Mercator, zone 10 50 000-foot ticks: California coordinate system, zone 2

The difference between NAD 27 and North American Datum of 1983 (NAD 83) is too small to show at this scale. The values of the shift between the datums for 7.5-minute intersections are given in USGS Bulletin 1875 There may be private inholdings within the boundaries of the National or State reservations shown on this map

CONTOUR INTERVAL 50 METERS

SUPPLEMENTARY CONTOUR INTERVAL 25 METERS
NATIONAL GEODETIC VERTICAL DATUM OF 1929
ELEVATIONS SHOWN TO THE NEAREST METER

THIS MAP COMPLIES WITH NATIONAL MAP ACCURACY STANDARDS

FOR SALE BY U.S. GEOLOGICAL SURVEY DENVER, COLORADO 80225, OR RESTON, VIRGINIA 22092