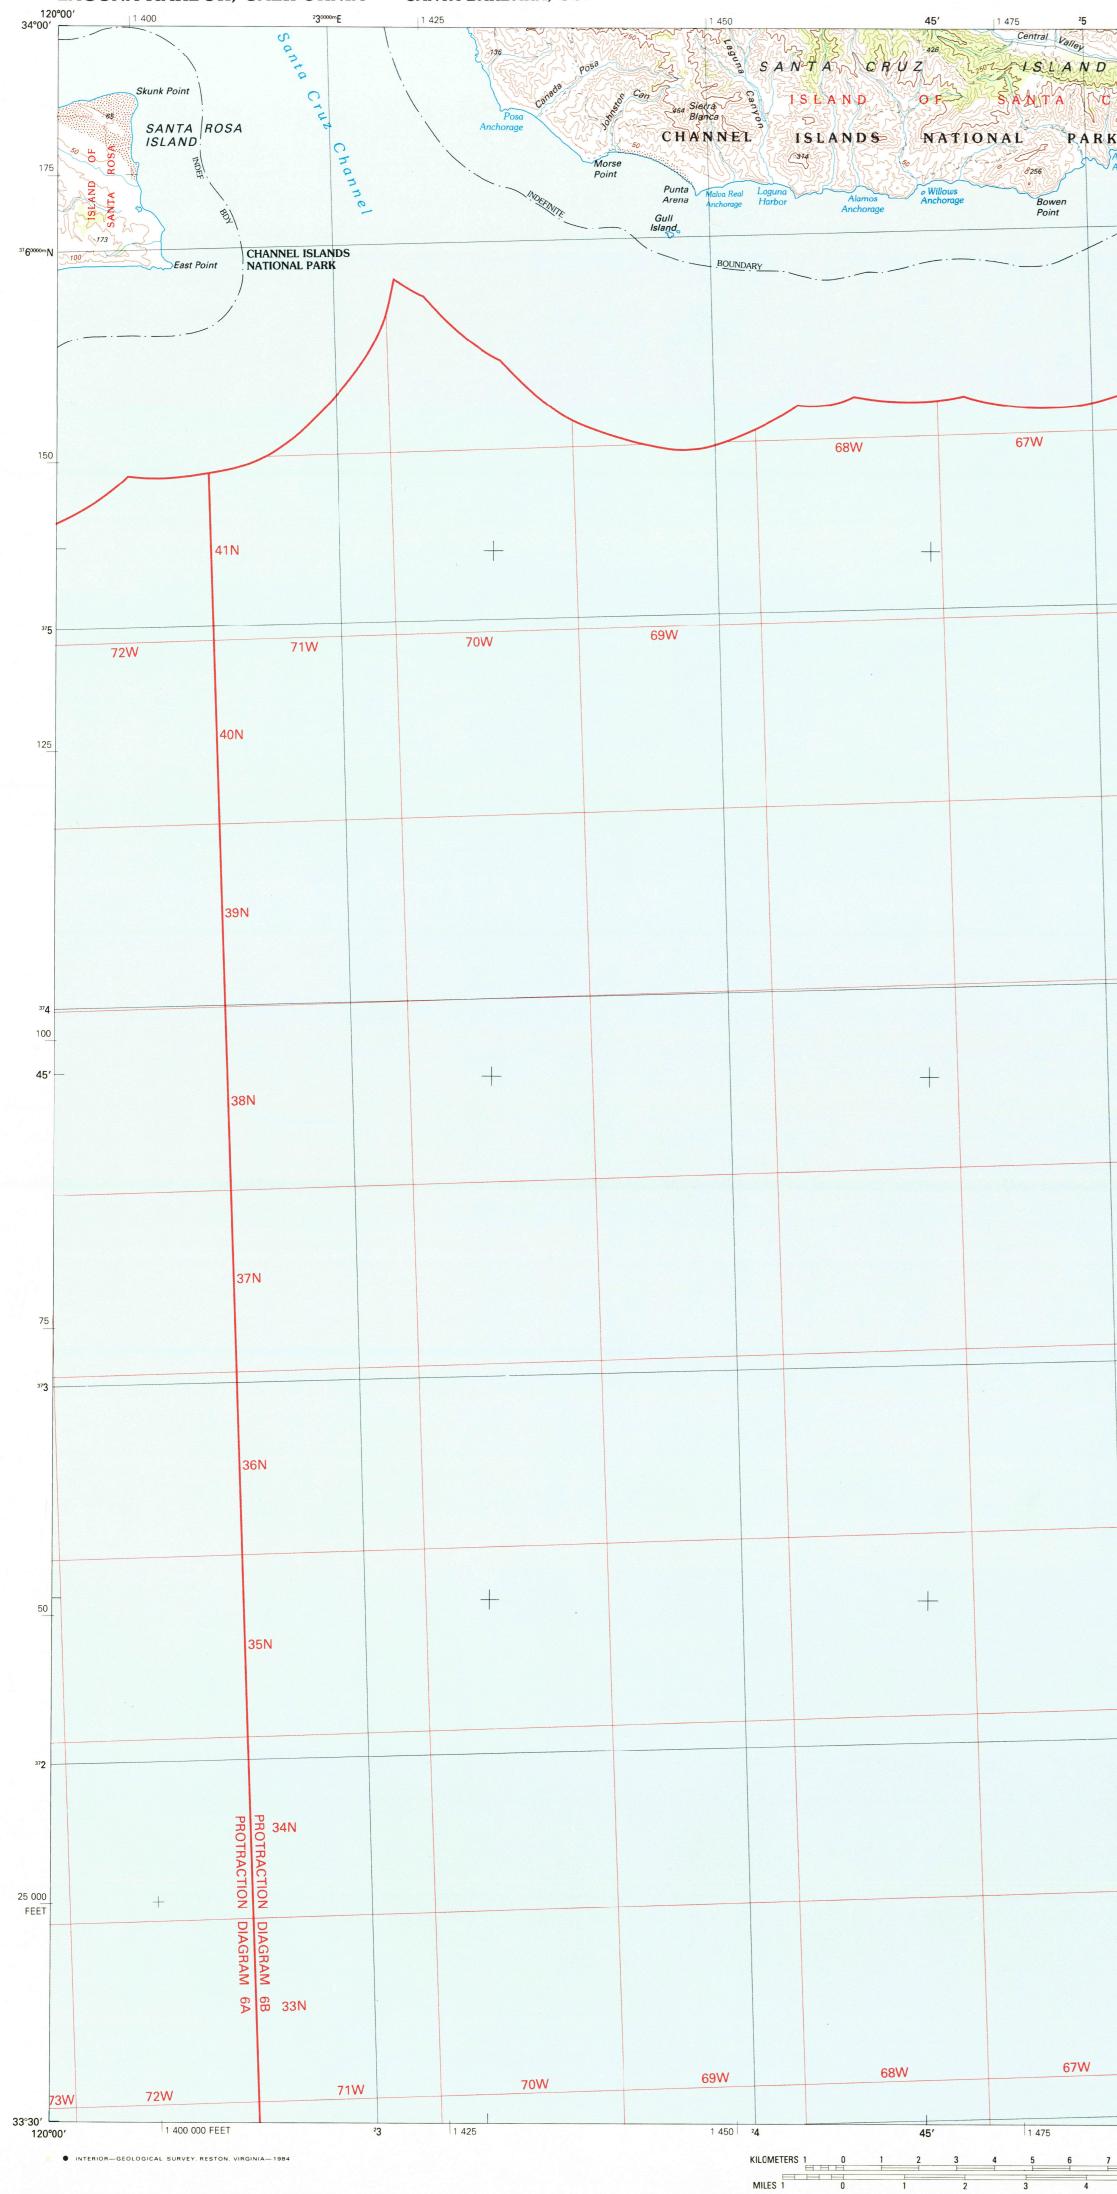

LAGUNA HARBOR, CALIFORNIA SANTA BARBARA, CO.

| 1 500 <b>26</b> 1 525                                      | <b>30' 7</b> 1 550                                                                    | 1 575 <b>°8</b>            | 1 600 <b>29 15′</b> 1 | 625 <b>30</b> 1 650 | <b>30X60 MINUTE SERIES (TOPOGRAPH</b>  |
|------------------------------------------------------------|---------------------------------------------------------------------------------------|----------------------------|-----------------------|---------------------|----------------------------------------|
| D Landing Field 250 Sandstone<br>Point BOUNDARY            | e chan                                                                                | INEL ISLANDS NATIONAL PARK |                       |                     | 43N                                    |
| R K 150 Anchorage<br>R K 150 INDEFINITE                    | Anacapa                                                                               |                            |                       |                     | +                                      |
|                                                            |                                                                                       |                            | 59W 58W               | 57W 56W             | 55W 54W                                |
|                                                            |                                                                                       |                            |                       |                     | 42N                                    |
|                                                            |                                                                                       |                            |                       |                     |                                        |
| 66W 65W 64W                                                | 63W 62W                                                                               | 61W 60W                    |                       |                     | 41N                                    |
|                                                            |                                                                                       |                            |                       |                     |                                        |
|                                                            | +                                                                                     | +                          | +                     |                     |                                        |
|                                                            |                                                                                       |                            |                       |                     | 40N                                    |
|                                                            |                                                                                       |                            |                       |                     |                                        |
|                                                            |                                                                                       |                            |                       |                     | 39N                                    |
|                                                            |                                                                                       |                            |                       |                     |                                        |
|                                                            |                                                                                       |                            |                       |                     |                                        |
|                                                            |                                                                                       |                            |                       |                     | 38N                                    |
| PACI <sup>+</sup> FIC                                      | • +                                                                                   | O C E                      | A N +                 |                     | +                                      |
|                                                            |                                                                                       |                            |                       |                     | 37N                                    |
|                                                            |                                                                                       |                            |                       |                     |                                        |
|                                                            |                                                                                       |                            |                       |                     |                                        |
|                                                            |                                                                                       |                            |                       |                     | 36N                                    |
|                                                            |                                                                                       |                            |                       |                     |                                        |
|                                                            |                                                                                       |                            |                       |                     | 35N                                    |
| +                                                          | +                                                                                     | +                          | +                     |                     | •                                      |
|                                                            |                                                                                       |                            |                       |                     | 34N                                    |
|                                                            |                                                                                       |                            |                       |                     |                                        |
|                                                            |                                                                                       |                            |                       |                     | 55W 54W                                |
|                                                            |                                                                                       |                            |                       |                     | 33                                     |
|                                                            |                                                                                       | 61W 60W                    | 59W 58W               | , <u>57W</u> 56W    |                                        |
| 66W 65W 64W                                                | 63W 62W                                                                               | 61W 60W                    |                       |                     |                                        |
| 25 1 500 26 1 525   7 8 9 10 11 12 13 14 15 16 17 18 19 20 | 30' 1 550<br>SCALE 1:100 000<br>METER ON THE MAP REPRESENTS 1 KILOMETER ON THE GROUND |                            | 29 15'                | 1 625 30 1 650      | LAGUNA HARBOR, CALIFOR<br>33119-E1-TM- |
| 5 6 7 8 9 10 11 12 13                                      | CONTOUR INTERVAL 50 METERS 5000 0                                                     | 10 000 20 000 30 000       | 40 000 50 000 60 00   | 0 70 000 FEET       |                                        |