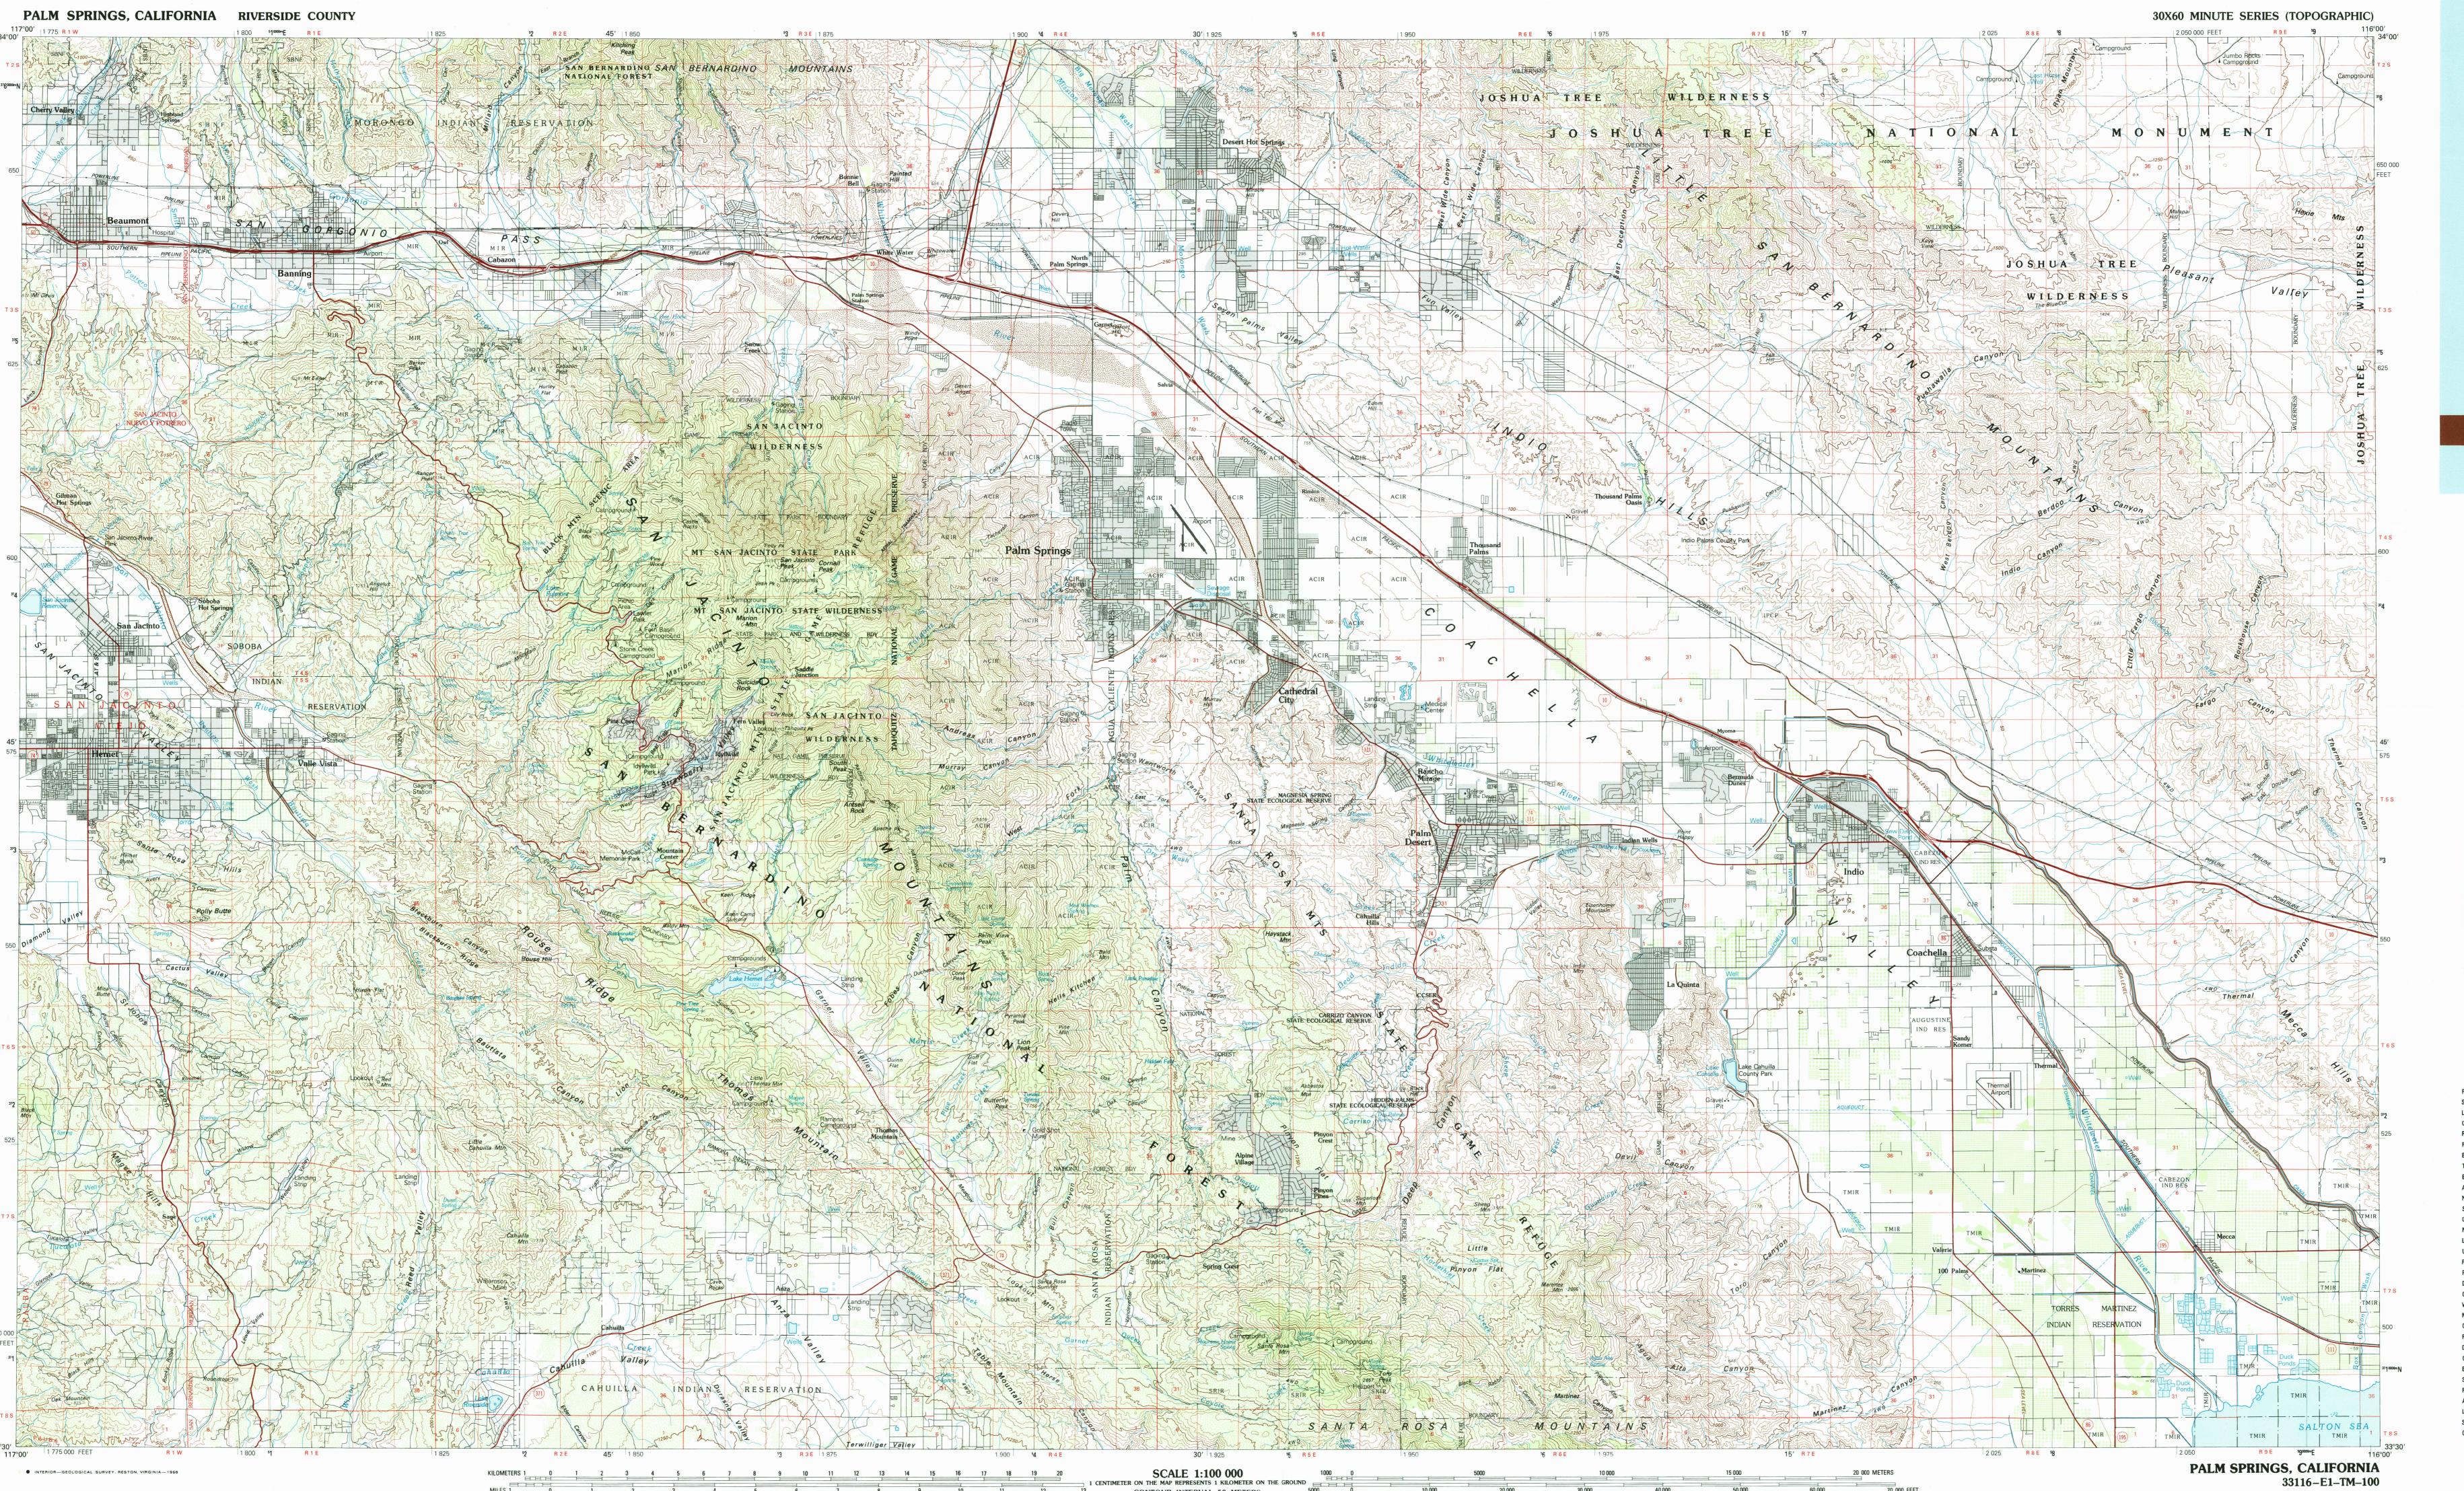

33116-E1-TM-100 Palm Springs CALIFORNIA

1:100 000-scale metric topographic map

30 X 60 MINUTE QUADRANGLE SHOWING

- Contours and elevations
- in meters
- Highways, roads and other manmade structures
- Water features
- Woodland areas
- Geographic names

Produced by the United States Geological Survey in cooperation with the U.S. Forest Service Compiled from USGS 1:24 000 and 1:62 500-scale topographic maps dated 1954-1982. Planimetry revised from aerial photographs taken 1975, 1979, and other source data. Revised information not field checked. Map edited 1984

Projection and 10 000-meter grid, zone 11, Universal Transverse Mercator 25 000-foot grid ticks based on California coordinate system, zone 6. 1927 North American Datum To place on the predicted North American Datum 1983 move the projection lines 80 meters east There may be private inholdings within the boundaries of the National or State reservations shown on this map

CONTOUR INTERVAL 50 METERS
NATIONAL GEODETIC VERTICAL DATUM OF 1929

THIS MAP COMPLIES WITH NATIONAL MAP ACCURACY STANDARDS