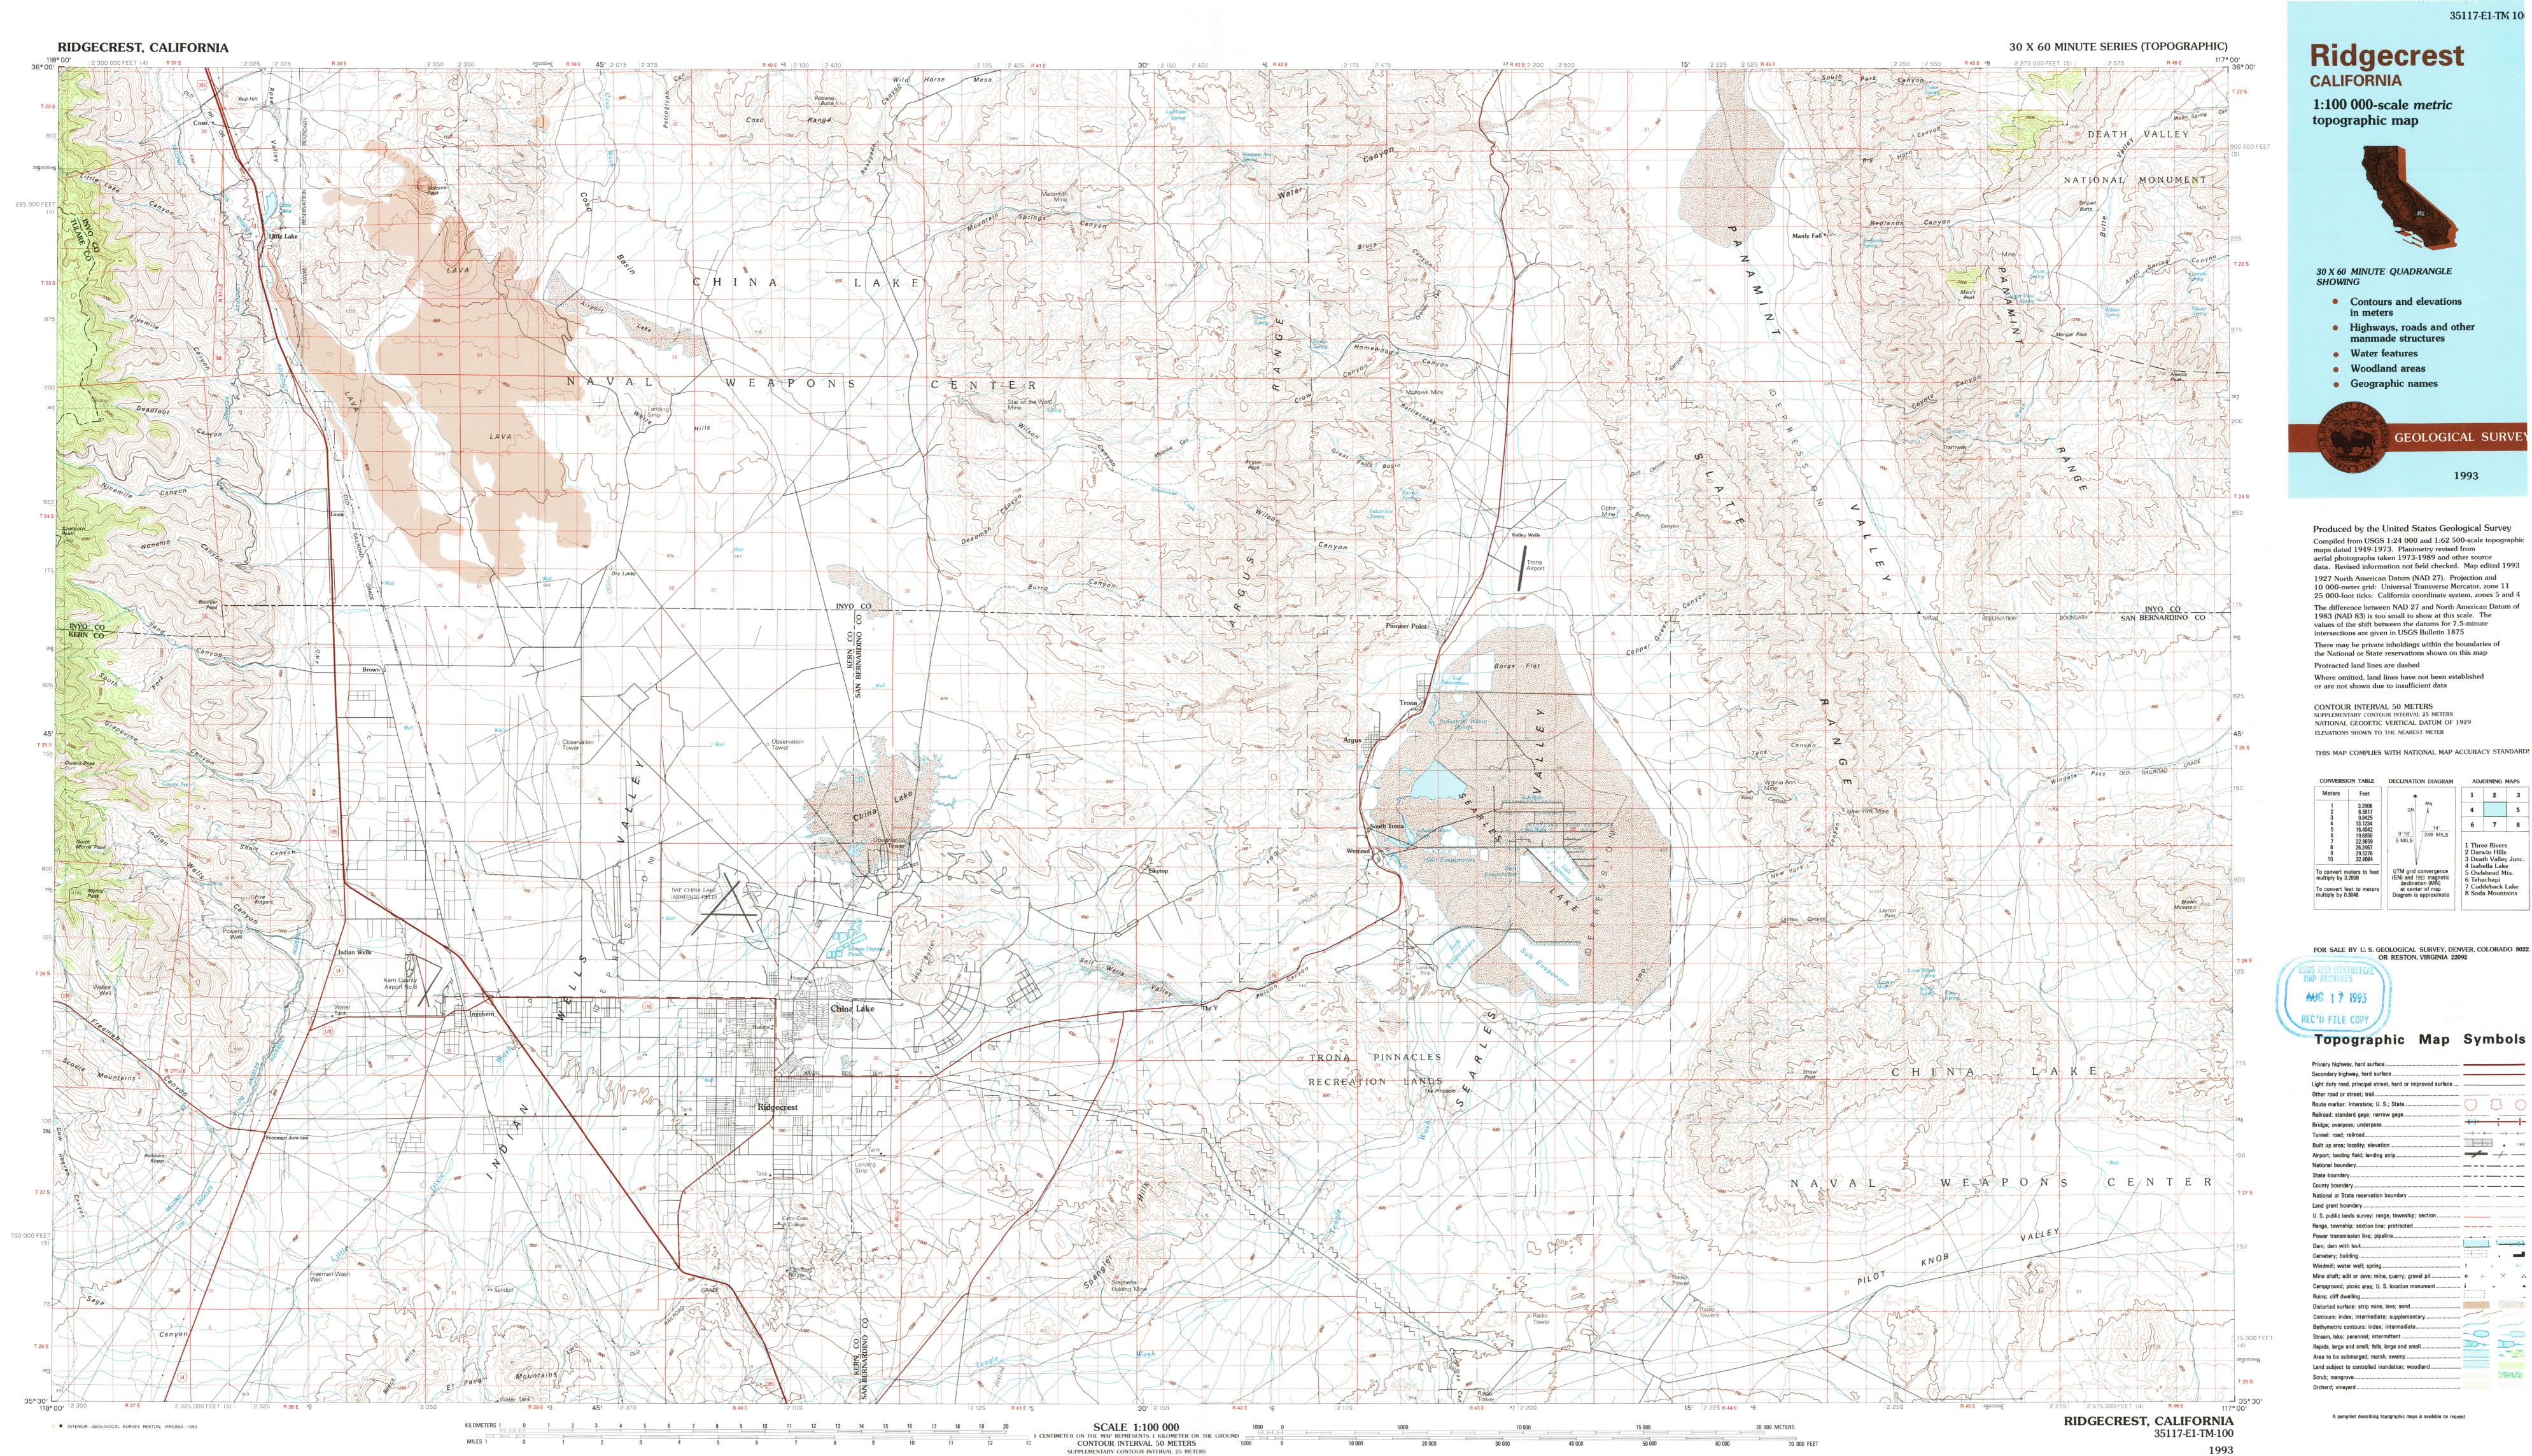

SUPPLEMENTARY CONTOUR INTERVAL 25 METERS

| Secondary highway, hard surface                             |                                                                                                                                                                                                                                                                                                                                                                                                                                                                                                                                                                                                                                                                                                                                                                                                                                                                                                                                                                                                                                                                                                                                                                                                                                                                                                                                                                                                                                                                                                                                                                                                                                                                                                                                                                                                                                                                                                                                                                                                                                                                                                                                |                                            |
|-------------------------------------------------------------|--------------------------------------------------------------------------------------------------------------------------------------------------------------------------------------------------------------------------------------------------------------------------------------------------------------------------------------------------------------------------------------------------------------------------------------------------------------------------------------------------------------------------------------------------------------------------------------------------------------------------------------------------------------------------------------------------------------------------------------------------------------------------------------------------------------------------------------------------------------------------------------------------------------------------------------------------------------------------------------------------------------------------------------------------------------------------------------------------------------------------------------------------------------------------------------------------------------------------------------------------------------------------------------------------------------------------------------------------------------------------------------------------------------------------------------------------------------------------------------------------------------------------------------------------------------------------------------------------------------------------------------------------------------------------------------------------------------------------------------------------------------------------------------------------------------------------------------------------------------------------------------------------------------------------------------------------------------------------------------------------------------------------------------------------------------------------------------------------------------------------------|--------------------------------------------|
| Light duty road, principal street, hard or improved surface |                                                                                                                                                                                                                                                                                                                                                                                                                                                                                                                                                                                                                                                                                                                                                                                                                                                                                                                                                                                                                                                                                                                                                                                                                                                                                                                                                                                                                                                                                                                                                                                                                                                                                                                                                                                                                                                                                                                                                                                                                                                                                                                                |                                            |
| Other road or street; trail                                 |                                                                                                                                                                                                                                                                                                                                                                                                                                                                                                                                                                                                                                                                                                                                                                                                                                                                                                                                                                                                                                                                                                                                                                                                                                                                                                                                                                                                                                                                                                                                                                                                                                                                                                                                                                                                                                                                                                                                                                                                                                                                                                                                |                                            |
| Route marker: Interstate; U. S.; State                      | $\bigcirc$                                                                                                                                                                                                                                                                                                                                                                                                                                                                                                                                                                                                                                                                                                                                                                                                                                                                                                                                                                                                                                                                                                                                                                                                                                                                                                                                                                                                                                                                                                                                                                                                                                                                                                                                                                                                                                                                                                                                                                                                                                                                                                                     | $\mathbb{Z}$                               |
| Railroad: standard gage; narrow gage                        | -++-                                                                                                                                                                                                                                                                                                                                                                                                                                                                                                                                                                                                                                                                                                                                                                                                                                                                                                                                                                                                                                                                                                                                                                                                                                                                                                                                                                                                                                                                                                                                                                                                                                                                                                                                                                                                                                                                                                                                                                                                                                                                                                                           |                                            |
| Bridge; overpass; underpass                                 | +                                                                                                                                                                                                                                                                                                                                                                                                                                                                                                                                                                                                                                                                                                                                                                                                                                                                                                                                                                                                                                                                                                                                                                                                                                                                                                                                                                                                                                                                                                                                                                                                                                                                                                                                                                                                                                                                                                                                                                                                                                                                                                                              |                                            |
| Tunnel: road; railroad                                      | <del></del> - <del>(</del>                                                                                                                                                                                                                                                                                                                                                                                                                                                                                                                                                                                                                                                                                                                                                                                                                                                                                                                                                                                                                                                                                                                                                                                                                                                                                                                                                                                                                                                                                                                                                                                                                                                                                                                                                                                                                                                                                                                                                                                                                                                                                                     | $\rightarrow\rightarrow - \leftrightarrow$ |
| Built up area; locality; elevation                          |                                                                                                                                                                                                                                                                                                                                                                                                                                                                                                                                                                                                                                                                                                                                                                                                                                                                                                                                                                                                                                                                                                                                                                                                                                                                                                                                                                                                                                                                                                                                                                                                                                                                                                                                                                                                                                                                                                                                                                                                                                                                                                                                | • 155                                      |
| Airport; landing field; landing strip                       | maydaa                                                                                                                                                                                                                                                                                                                                                                                                                                                                                                                                                                                                                                                                                                                                                                                                                                                                                                                                                                                                                                                                                                                                                                                                                                                                                                                                                                                                                                                                                                                                                                                                                                                                                                                                                                                                                                                                                                                                                                                                                                                                                                                         |                                            |
| National boundary                                           |                                                                                                                                                                                                                                                                                                                                                                                                                                                                                                                                                                                                                                                                                                                                                                                                                                                                                                                                                                                                                                                                                                                                                                                                                                                                                                                                                                                                                                                                                                                                                                                                                                                                                                                                                                                                                                                                                                                                                                                                                                                                                                                                |                                            |
| State boundary                                              |                                                                                                                                                                                                                                                                                                                                                                                                                                                                                                                                                                                                                                                                                                                                                                                                                                                                                                                                                                                                                                                                                                                                                                                                                                                                                                                                                                                                                                                                                                                                                                                                                                                                                                                                                                                                                                                                                                                                                                                                                                                                                                                                |                                            |
| County boundary                                             |                                                                                                                                                                                                                                                                                                                                                                                                                                                                                                                                                                                                                                                                                                                                                                                                                                                                                                                                                                                                                                                                                                                                                                                                                                                                                                                                                                                                                                                                                                                                                                                                                                                                                                                                                                                                                                                                                                                                                                                                                                                                                                                                |                                            |
| National or State reservation boundary                      |                                                                                                                                                                                                                                                                                                                                                                                                                                                                                                                                                                                                                                                                                                                                                                                                                                                                                                                                                                                                                                                                                                                                                                                                                                                                                                                                                                                                                                                                                                                                                                                                                                                                                                                                                                                                                                                                                                                                                                                                                                                                                                                                | . <u> </u>                                 |
| Land grant boundary                                         |                                                                                                                                                                                                                                                                                                                                                                                                                                                                                                                                                                                                                                                                                                                                                                                                                                                                                                                                                                                                                                                                                                                                                                                                                                                                                                                                                                                                                                                                                                                                                                                                                                                                                                                                                                                                                                                                                                                                                                                                                                                                                                                                |                                            |
| U. S. public lands survey: range, township; section         |                                                                                                                                                                                                                                                                                                                                                                                                                                                                                                                                                                                                                                                                                                                                                                                                                                                                                                                                                                                                                                                                                                                                                                                                                                                                                                                                                                                                                                                                                                                                                                                                                                                                                                                                                                                                                                                                                                                                                                                                                                                                                                                                |                                            |
| Range, township; section line: protracted                   |                                                                                                                                                                                                                                                                                                                                                                                                                                                                                                                                                                                                                                                                                                                                                                                                                                                                                                                                                                                                                                                                                                                                                                                                                                                                                                                                                                                                                                                                                                                                                                                                                                                                                                                                                                                                                                                                                                                                                                                                                                                                                                                                |                                            |
| Power transmission line; pipeline                           |                                                                                                                                                                                                                                                                                                                                                                                                                                                                                                                                                                                                                                                                                                                                                                                                                                                                                                                                                                                                                                                                                                                                                                                                                                                                                                                                                                                                                                                                                                                                                                                                                                                                                                                                                                                                                                                                                                                                                                                                                                                                                                                                |                                            |
| Dam; dam with lock                                          |                                                                                                                                                                                                                                                                                                                                                                                                                                                                                                                                                                                                                                                                                                                                                                                                                                                                                                                                                                                                                                                                                                                                                                                                                                                                                                                                                                                                                                                                                                                                                                                                                                                                                                                                                                                                                                                                                                                                                                                                                                                                                                                                |                                            |
| Cemetery; building                                          | []                                                                                                                                                                                                                                                                                                                                                                                                                                                                                                                                                                                                                                                                                                                                                                                                                                                                                                                                                                                                                                                                                                                                                                                                                                                                                                                                                                                                                                                                                                                                                                                                                                                                                                                                                                                                                                                                                                                                                                                                                                                                                                                             |                                            |
| Windmill; water well; spring                                | *                                                                                                                                                                                                                                                                                                                                                                                                                                                                                                                                                                                                                                                                                                                                                                                                                                                                                                                                                                                                                                                                                                                                                                                                                                                                                                                                                                                                                                                                                                                                                                                                                                                                                                                                                                                                                                                                                                                                                                                                                                                                                                                              | ~~~                                        |
| Mine shaft; adit or cave; mine, quarry; gravel pit          | ≻                                                                                                                                                                                                                                                                                                                                                                                                                                                                                                                                                                                                                                                                                                                                                                                                                                                                                                                                                                                                                                                                                                                                                                                                                                                                                                                                                                                                                                                                                                                                                                                                                                                                                                                                                                                                                                                                                                                                                                                                                                                                                                                              | * *                                        |
| Campground; picnic area; U. S. location monument            | ¥                                                                                                                                                                                                                                                                                                                                                                                                                                                                                                                                                                                                                                                                                                                                                                                                                                                                                                                                                                                                                                                                                                                                                                                                                                                                                                                                                                                                                                                                                                                                                                                                                                                                                                                                                                                                                                                                                                                                                                                                                                                                                                                              | *                                          |
| Ruins; cliff dwelling                                       | l]                                                                                                                                                                                                                                                                                                                                                                                                                                                                                                                                                                                                                                                                                                                                                                                                                                                                                                                                                                                                                                                                                                                                                                                                                                                                                                                                                                                                                                                                                                                                                                                                                                                                                                                                                                                                                                                                                                                                                                                                                                                                                                                             | -                                          |
| Distorted surface: strip mine, lava; sand                   |                                                                                                                                                                                                                                                                                                                                                                                                                                                                                                                                                                                                                                                                                                                                                                                                                                                                                                                                                                                                                                                                                                                                                                                                                                                                                                                                                                                                                                                                                                                                                                                                                                                                                                                                                                                                                                                                                                                                                                                                                                                                                                                                |                                            |
| Contours: index; intermediate; supplementary                |                                                                                                                                                                                                                                                                                                                                                                                                                                                                                                                                                                                                                                                                                                                                                                                                                                                                                                                                                                                                                                                                                                                                                                                                                                                                                                                                                                                                                                                                                                                                                                                                                                                                                                                                                                                                                                                                                                                                                                                                                                                                                                                                |                                            |
| Bathymetric contours: index; intermediate                   |                                                                                                                                                                                                                                                                                                                                                                                                                                                                                                                                                                                                                                                                                                                                                                                                                                                                                                                                                                                                                                                                                                                                                                                                                                                                                                                                                                                                                                                                                                                                                                                                                                                                                                                                                                                                                                                                                                                                                                                                                                                                                                                                |                                            |
| Stream, lake: perennial; intermittent                       | $\sim$                                                                                                                                                                                                                                                                                                                                                                                                                                                                                                                                                                                                                                                                                                                                                                                                                                                                                                                                                                                                                                                                                                                                                                                                                                                                                                                                                                                                                                                                                                                                                                                                                                                                                                                                                                                                                                                                                                                                                                                                                                                                                                                         |                                            |
| Rapids, large and small; falls, large and small             |                                                                                                                                                                                                                                                                                                                                                                                                                                                                                                                                                                                                                                                                                                                                                                                                                                                                                                                                                                                                                                                                                                                                                                                                                                                                                                                                                                                                                                                                                                                                                                                                                                                                                                                                                                                                                                                                                                                                                                                                                                                                                                                                |                                            |
| Area to be submerged; marsh, swamp                          |                                                                                                                                                                                                                                                                                                                                                                                                                                                                                                                                                                                                                                                                                                                                                                                                                                                                                                                                                                                                                                                                                                                                                                                                                                                                                                                                                                                                                                                                                                                                                                                                                                                                                                                                                                                                                                                                                                                                                                                                                                                                                                                                | -suite -                                   |
| Land subject to controlled inundation; woodland             | the state with the state of the |                                            |
| Scrub; mangrove                                             |                                                                                                                                                                                                                                                                                                                                                                                                                                                                                                                                                                                                                                                                                                                                                                                                                                                                                                                                                                                                                                                                                                                                                                                                                                                                                                                                                                                                                                                                                                                                                                                                                                                                                                                                                                                                                                                                                                                                                                                                                                                                                                                                | ~*****                                     |
| Orchard; vineyard                                           |                                                                                                                                                                                                                                                                                                                                                                                                                                                                                                                                                                                                                                                                                                                                                                                                                                                                                                                                                                                                                                                                                                                                                                                                                                                                                                                                                                                                                                                                                                                                                                                                                                                                                                                                                                                                                                                                                                                                                                                                                                                                                                                                |                                            |
|                                                             |                                                                                                                                                                                                                                                                                                                                                                                                                                                                                                                                                                                                                                                                                                                                                                                                                                                                                                                                                                                                                                                                                                                                                                                                                                                                                                                                                                                                                                                                                                                                                                                                                                                                                                                                                                                                                                                                                                                                                                                                                                                                                                                                |                                            |
|                                                             |                                                                                                                                                                                                                                                                                                                                                                                                                                                                                                                                                                                                                                                                                                                                                                                                                                                                                                                                                                                                                                                                                                                                                                                                                                                                                                                                                                                                                                                                                                                                                                                                                                                                                                                                                                                                                                                                                                                                                                                                                                                                                                                                |                                            |