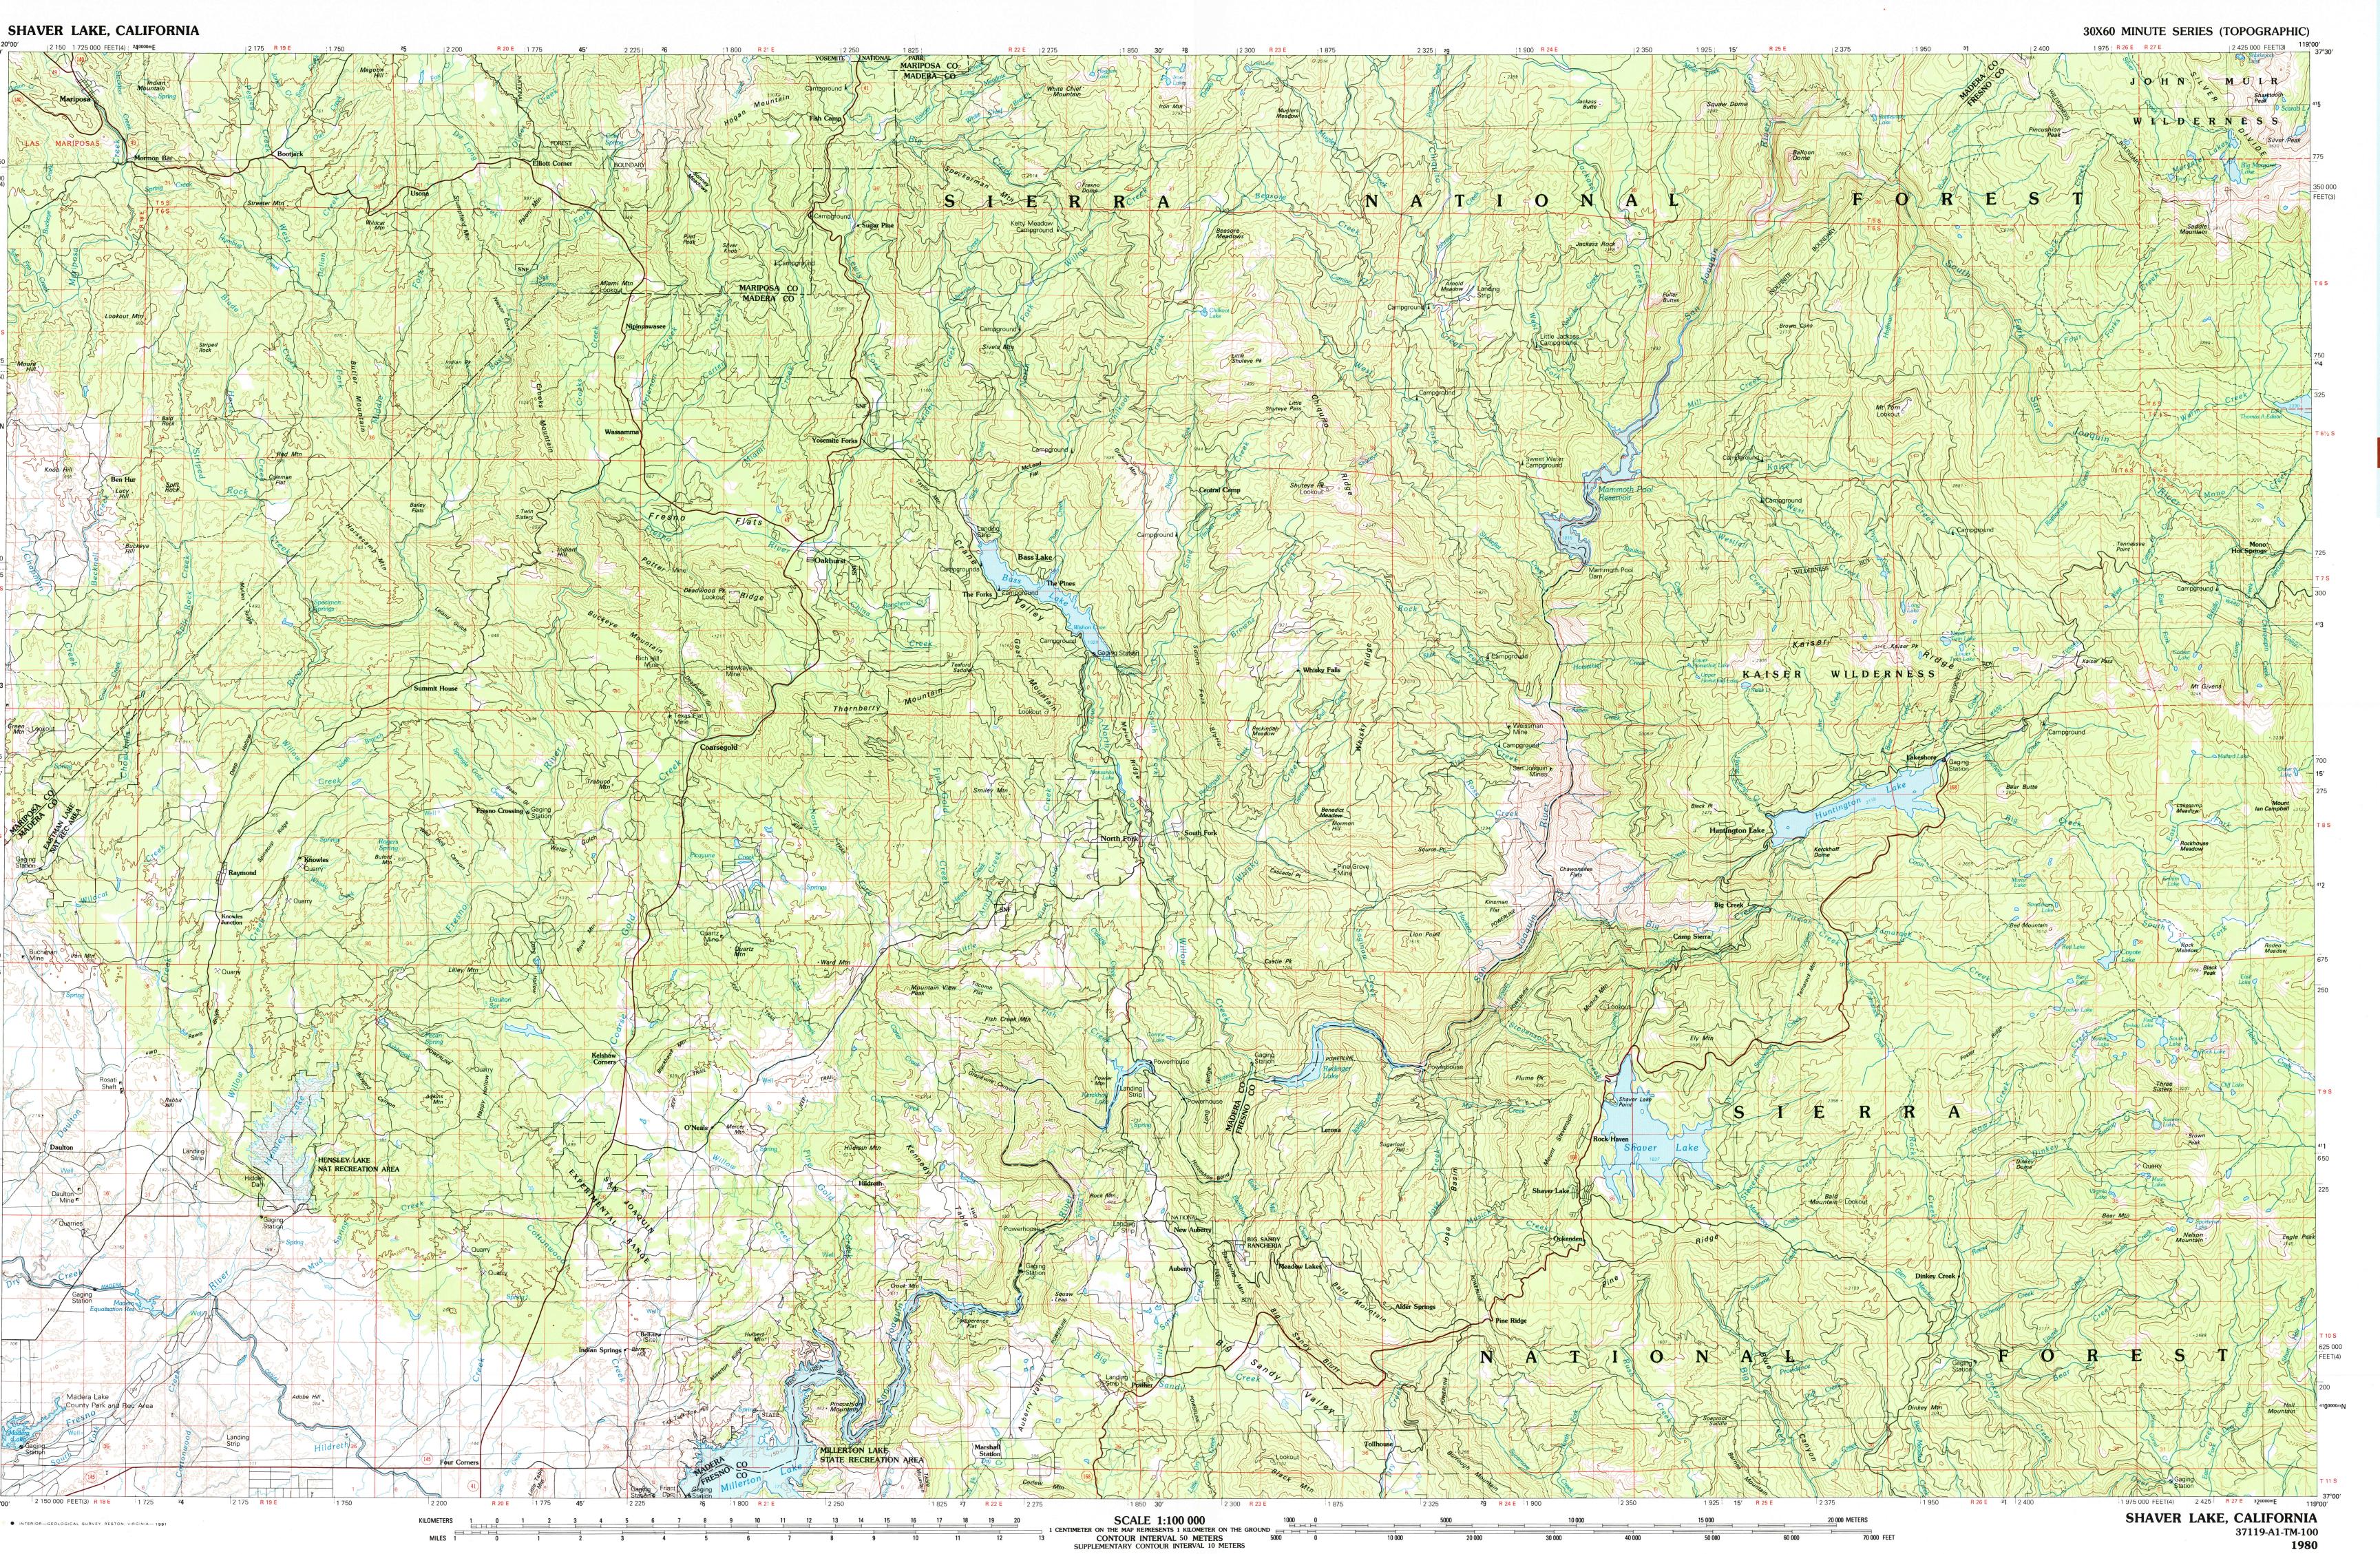

1:100 000-scale metric topographic map of Shaver Lake CALIFORNIA

30 X 60 MINUTE QUADRANGLE SHOWING

- Contours and elevations
- in meters
- Highways, roads and other manmade structures
- Water features
- Water leaturesWoodland areas
- Geographic names

Produced by the United States Geological Survey

Compiled from USGS 1:24 000 and 1:62 500-scale topographic maps dated 1947–1965. Planimetry revised from aerial photographs taken 1974–75 and other source data. Revised information not field checked. Map edited 1980

Projection and 10 000-meter grid, zone 11,
Universal Transverse Mercator 25 000-foot grid ticks based on California coordinate system, zones 3 and 4
1927 North American Datum

The difference between 1927 North American Datum and North American Datum of 1983 (NAD 83) for 7.5 minute intersections is given in USGS Bulletin 1875

CONTOUR INTERVAL 50 METERS SUPPLEMENTARY CONTOUR INTERVAL 10 METERS NATIONAL GEODETIC VERTICAL DATUM OF 1929

There may be private inholdings within the boundaries of the National or State reservations shown on this map