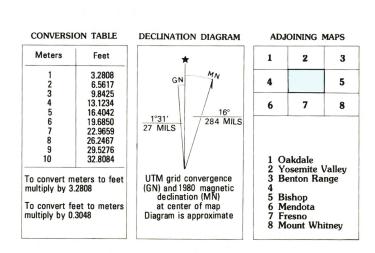

Projection and 10 000-meter grid, zone 11,
Universal Transverse Mercator 25 000-foot grid ticks based on California coordinate system, zones 3 and 4
1927 North American Datum

The difference between 1927 North American Datum and North American Datum of 1983 (NAD 83) for 7.5 minute intersections is given in USGS Bulletin 1875