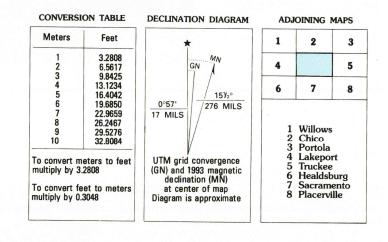

Compiled from USGS 1:24 000-scale topographic maps dated 1969–1973. Planimetry revised from aerial photographs taken 1987 and other source data. Revised information not field checked. Map edited 1993 1927 North American Datum (NAD 27). Projection and 10 000-meter grid: Universal Transverse Mercator, zone 10 50 000-foot ticks: California coordinate system, zone 2 The difference between NAD 27 and North American Datum of 1983 (NAD 83) is too small to show at this scale. The values of the shift between the datums for 7.5-minute intersections are given in USGS Bulletin 1875 There may be private inholdings within the boundaries of the National or State reservations shown on this map