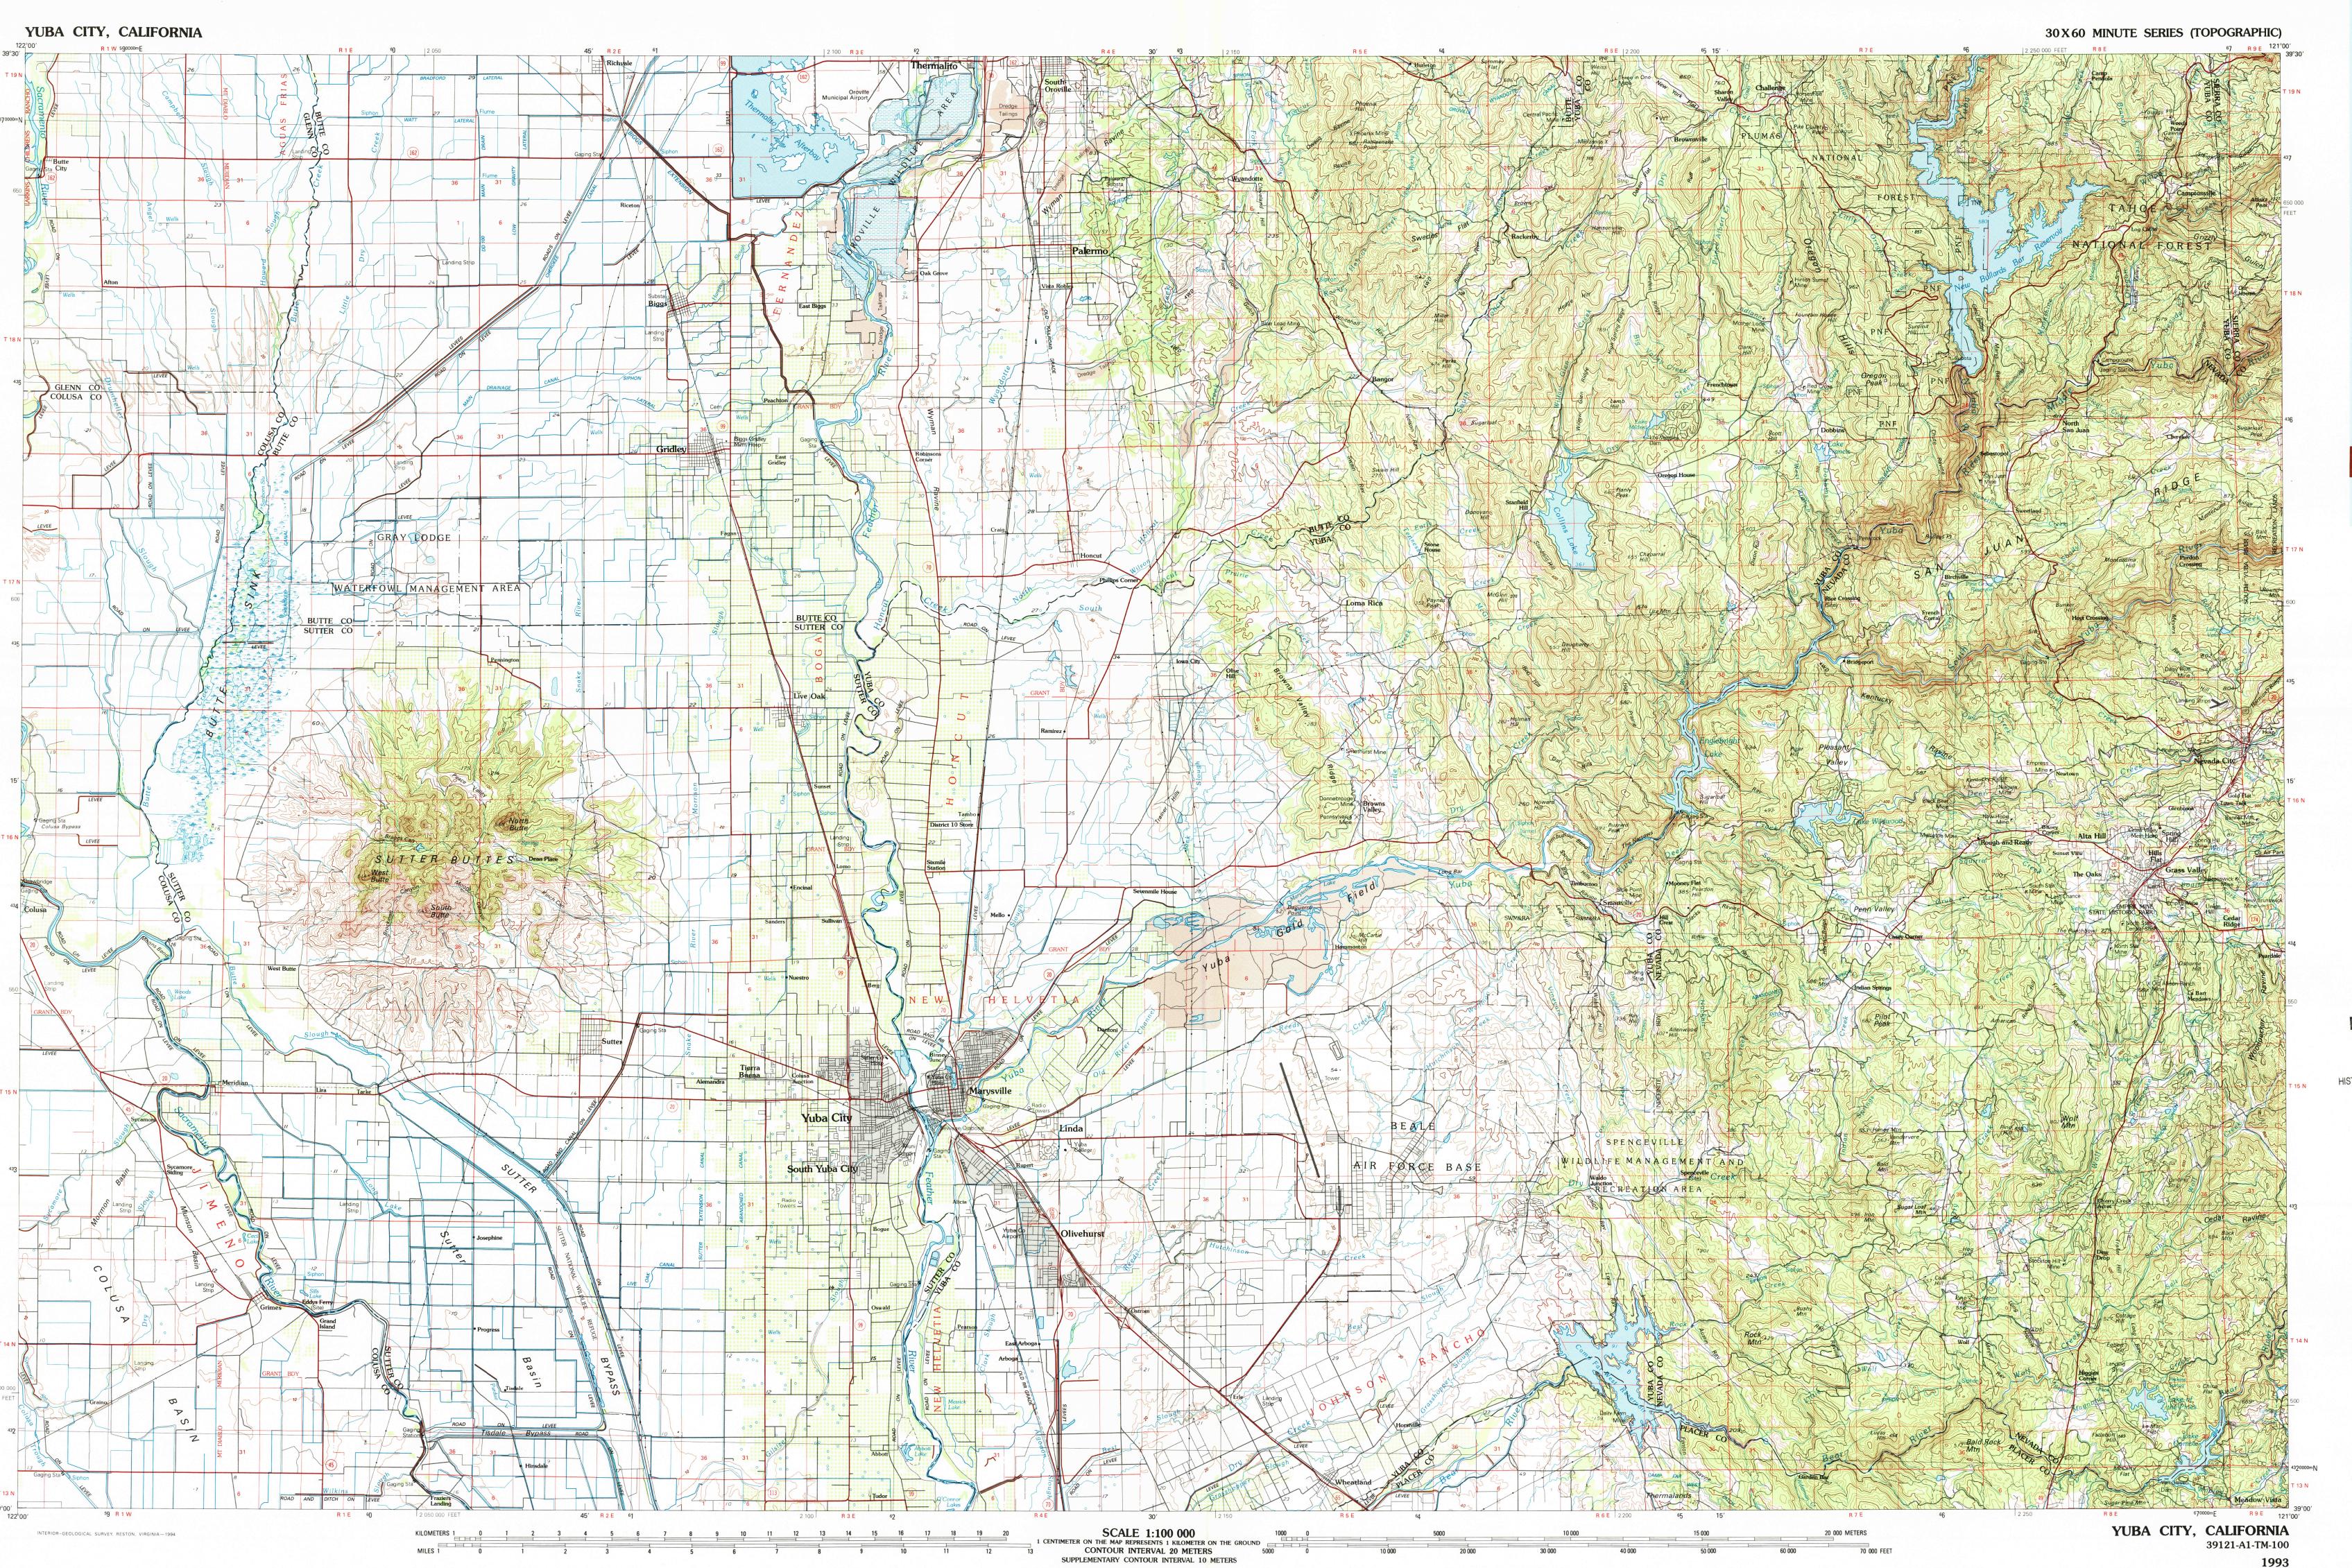

## **Yuba City CALIFORNIA**

1:100 000-scale metric topographic map

## 30 X 60 MINUTE QUADRANGLE SHOWING

- Contours and elevations
- in meters
- Highways, roads and other manmade structures
- Water features
- Woodland areas
- Geographic names

Produced by the United States Geological Survey

Compiled from USGS 1:24 000-scale topographic maps dated 1969–1973. Planimetry revised from aerial photographs taken 1987 and other source data. Revised information not field checked. Map edited 1993 1927 North American Datum (NAD 27). Projection and 10 000-meter grid: Universal Transverse Mercator, zone 10 50 000-foot ticks: California coordinate system, zone 2 The difference between NAD 27 and North American Datum of 1983 (NAD 83) is too small to show at this scale. The values of the shift between the datums for 7.5-minute intersections are given in USGS Bulletin 1875 There may be private inholdings within the boundaries of the National or State reservations shown on this map

CONTOUR INTERVAL 20 METERS SUPPLEMENTARY CONTOUR INTERVAL 10 METERS
NATIONAL GEODETIC VERTICAL DATUM OF 1929
ELEVATIONS SHOWN TO THE NEAREST METER

THIS MAP COMPLIES WITH NATIONAL MAP ACCURACY STANDARDS