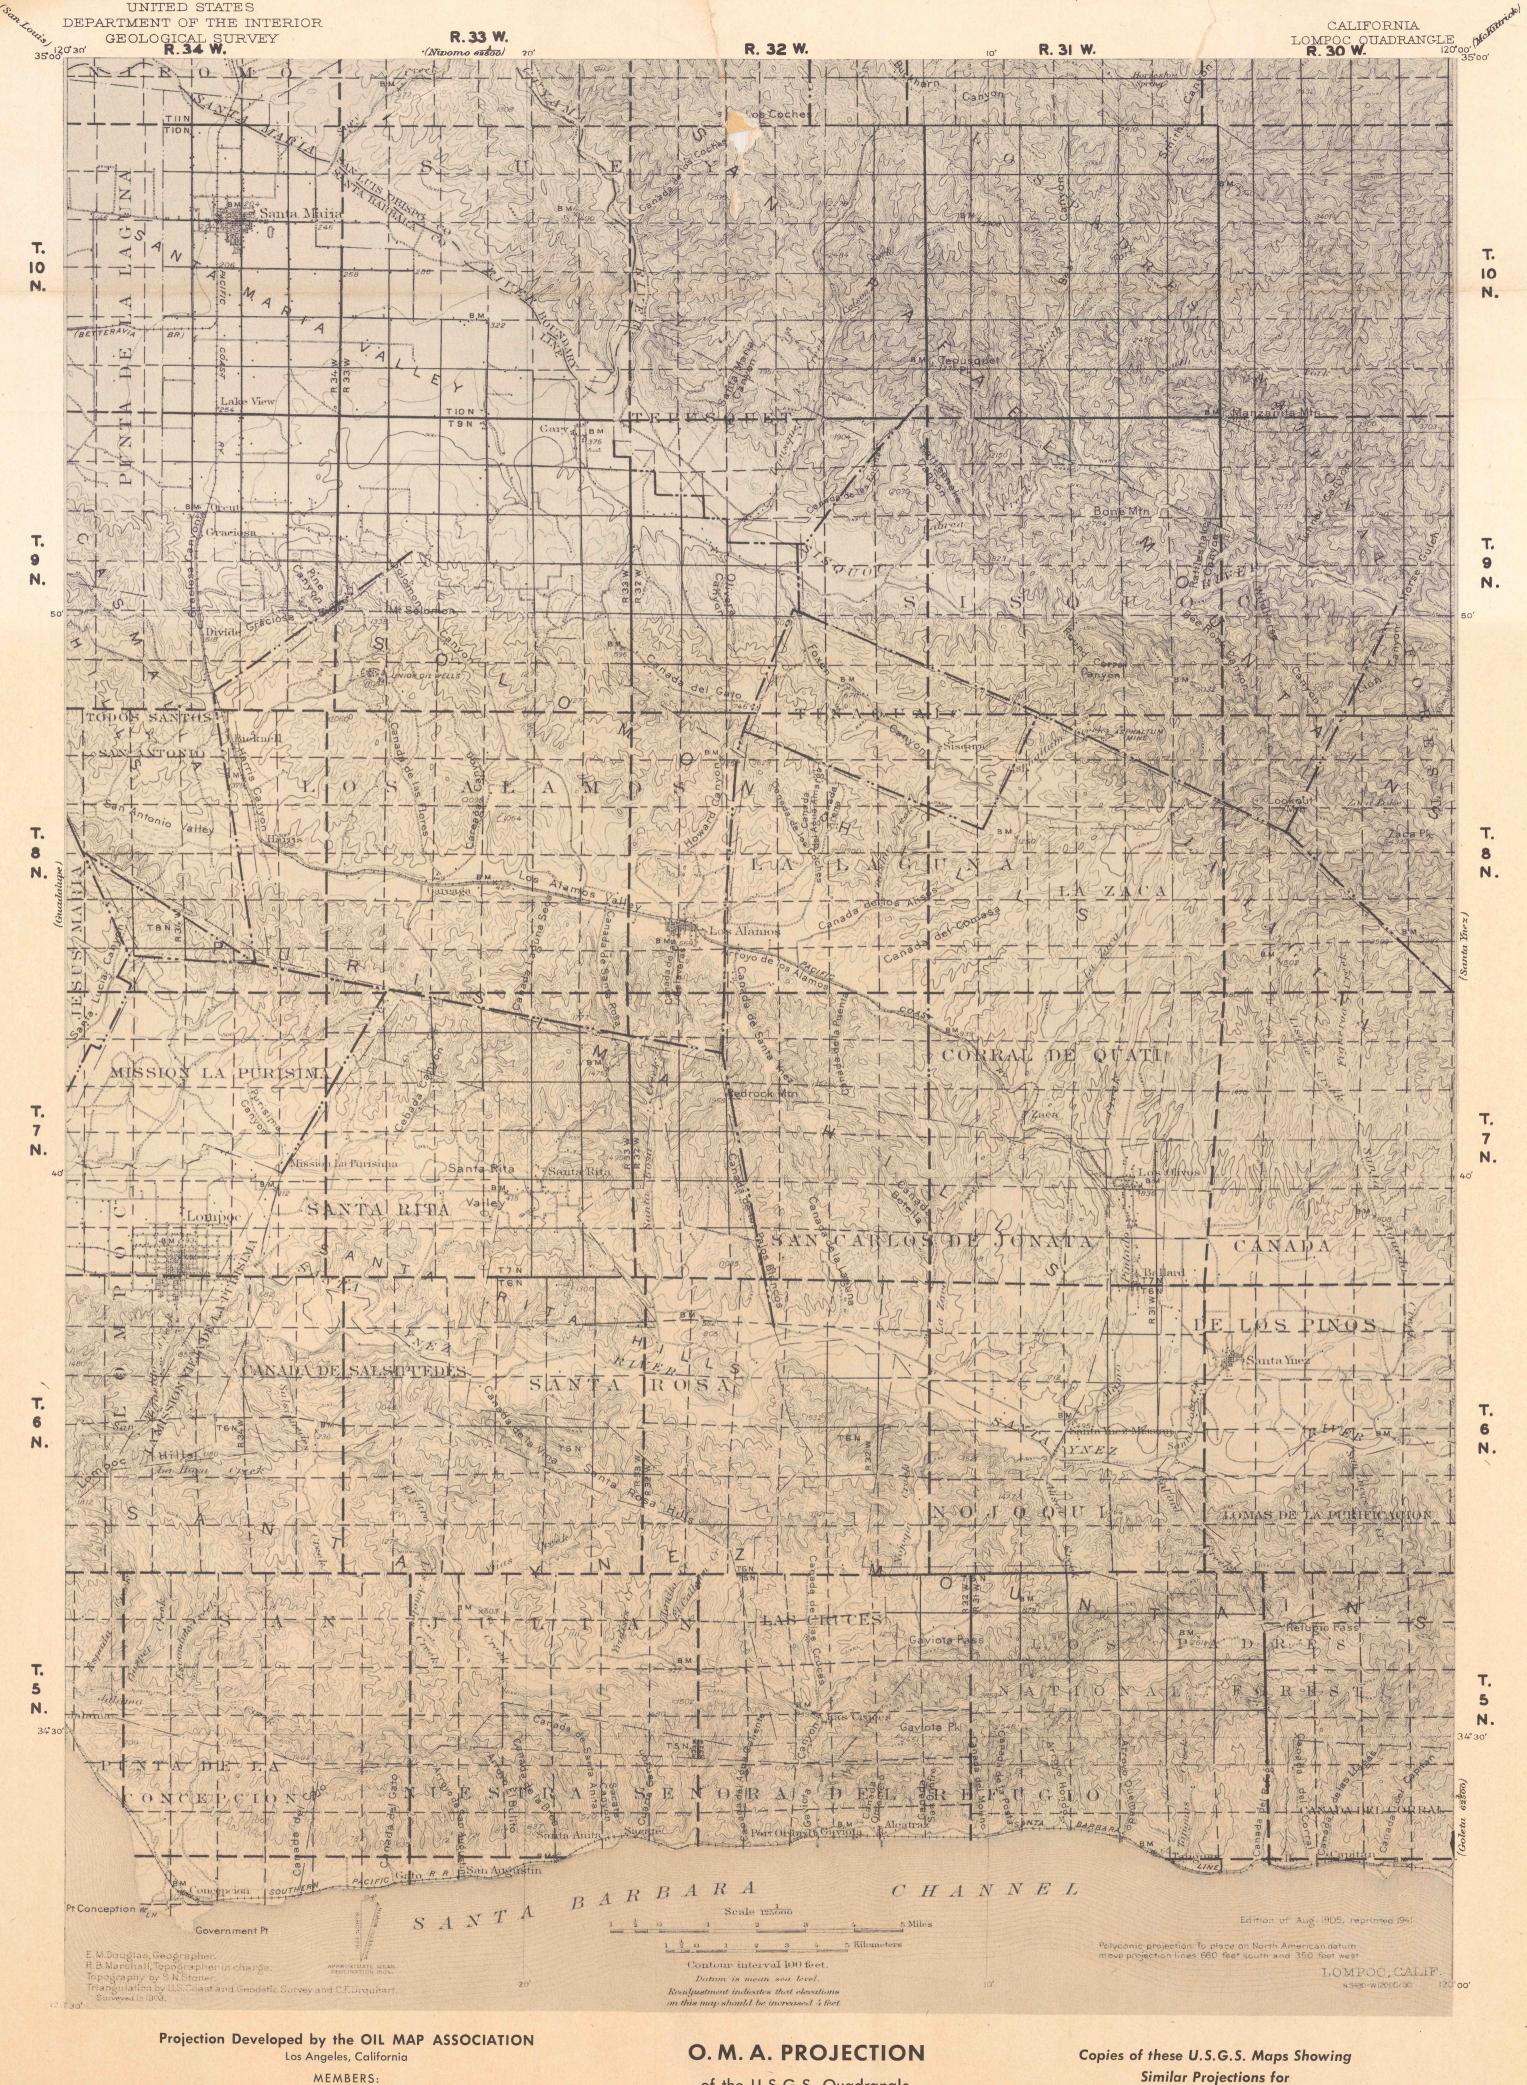

LOMPOC

SANTA BARBARA COUNTY, CALIFORNIA

An arbitrary projection of township boundaries and section lines across lands not sectionized by General Land Office Surveys

SAN LUIS OBISPO VENTURA SANTA BARBARA LOS ANGELES and ORANGE COUNTIES