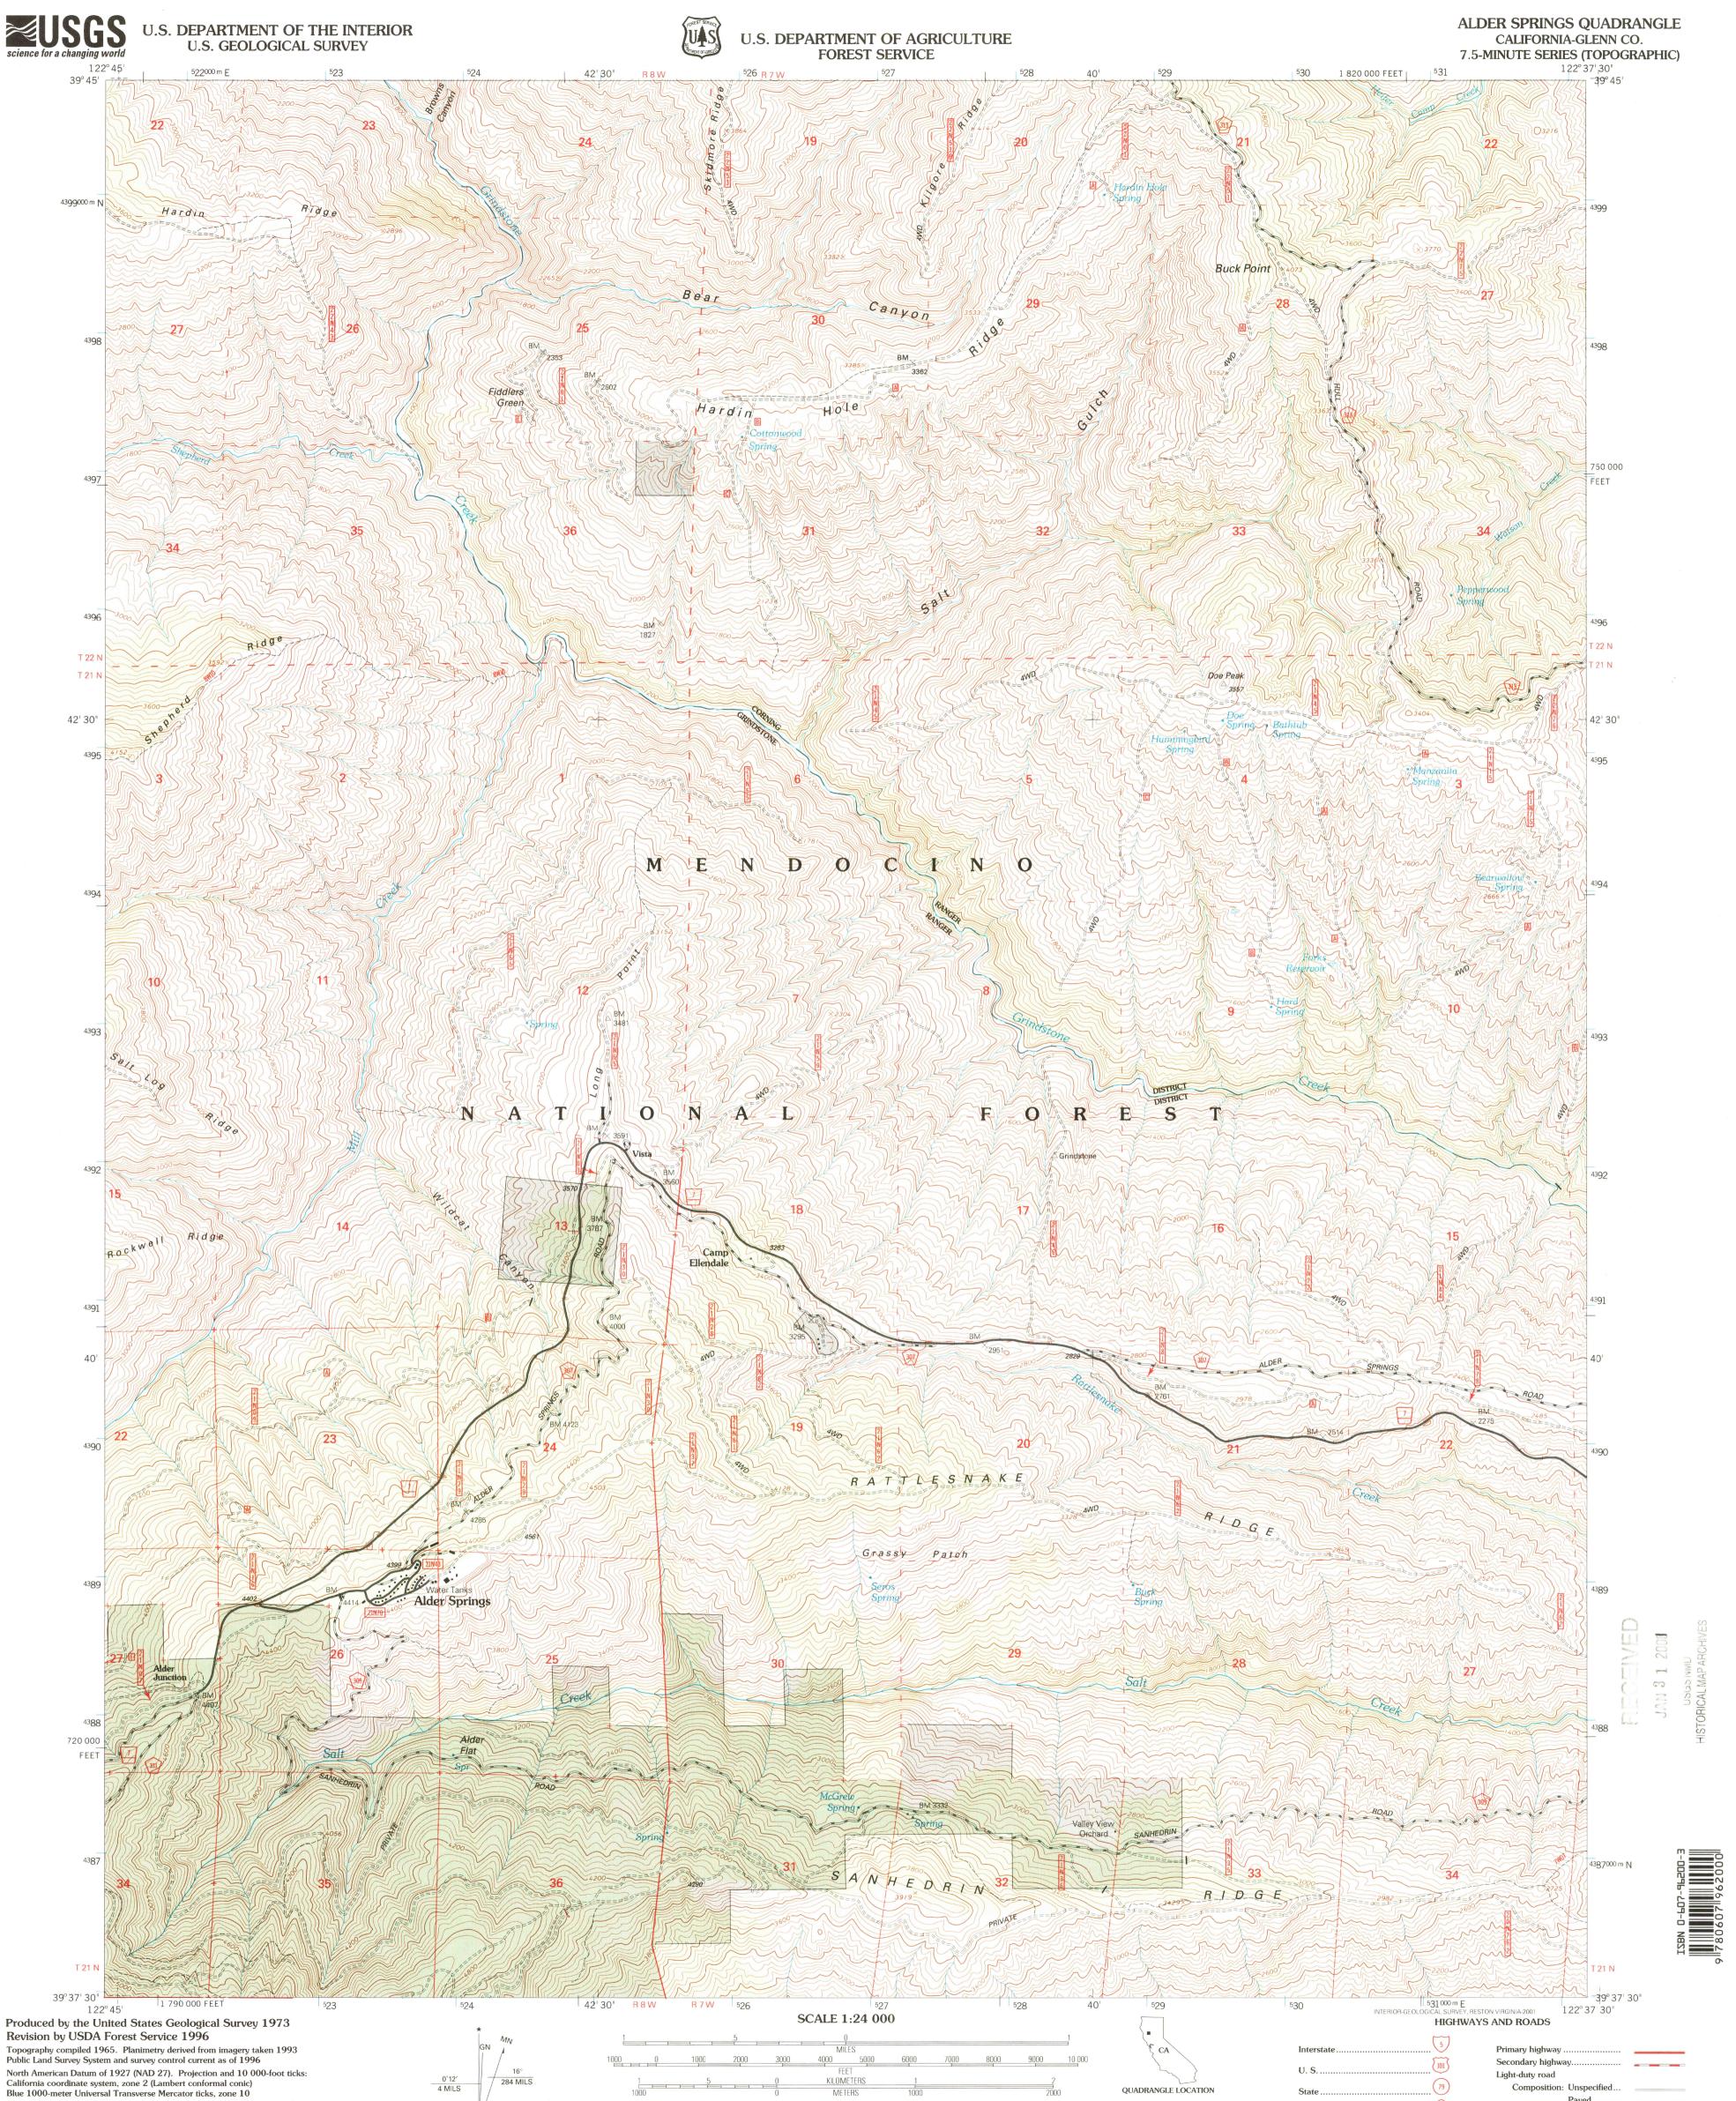

North American Datum of 1983 (NAD 83) is shown by dashed corner ticks The values of the shift between NAD 27 and NAD 83 for 7.5-minute intersections are obtainable from National Geodetic Survey NADCON software Non-National Forest System lands within the National Forest Inholdings may exist in other National or State reservations This map is not a legal land line or ownership document. Public lands are subject to change and leasing, and may have access restrictions; check with local offices. Obtain permission before entering private lands

UTM GRID AND 2001 MAGNETIC NORTH DECLINATION AT CENTER OF SHEET

CONTOUR INTERVAL 40 FEET NATIONAL GEODETIC VERTICAL DATUM OF 1929 TO CONVERT FROM FEET TO METERS, MULTIPLY BY 0.3048

County ..

Paved ..... 6 Gravel ..... Dirt ..... 4WD ...105 61 National Forest, suitable Unimproved; 4 wheel drive ...... 4Wfor passenger cars ..... Trail ..... National Forest, suitable for high clearance vehicles .... Gate; Barrier..... 🛁 🗕 ALDER SPRINGS, CA National Forest Trail ...... 384 1996 NIMA 1463 II NW - SERIES V895