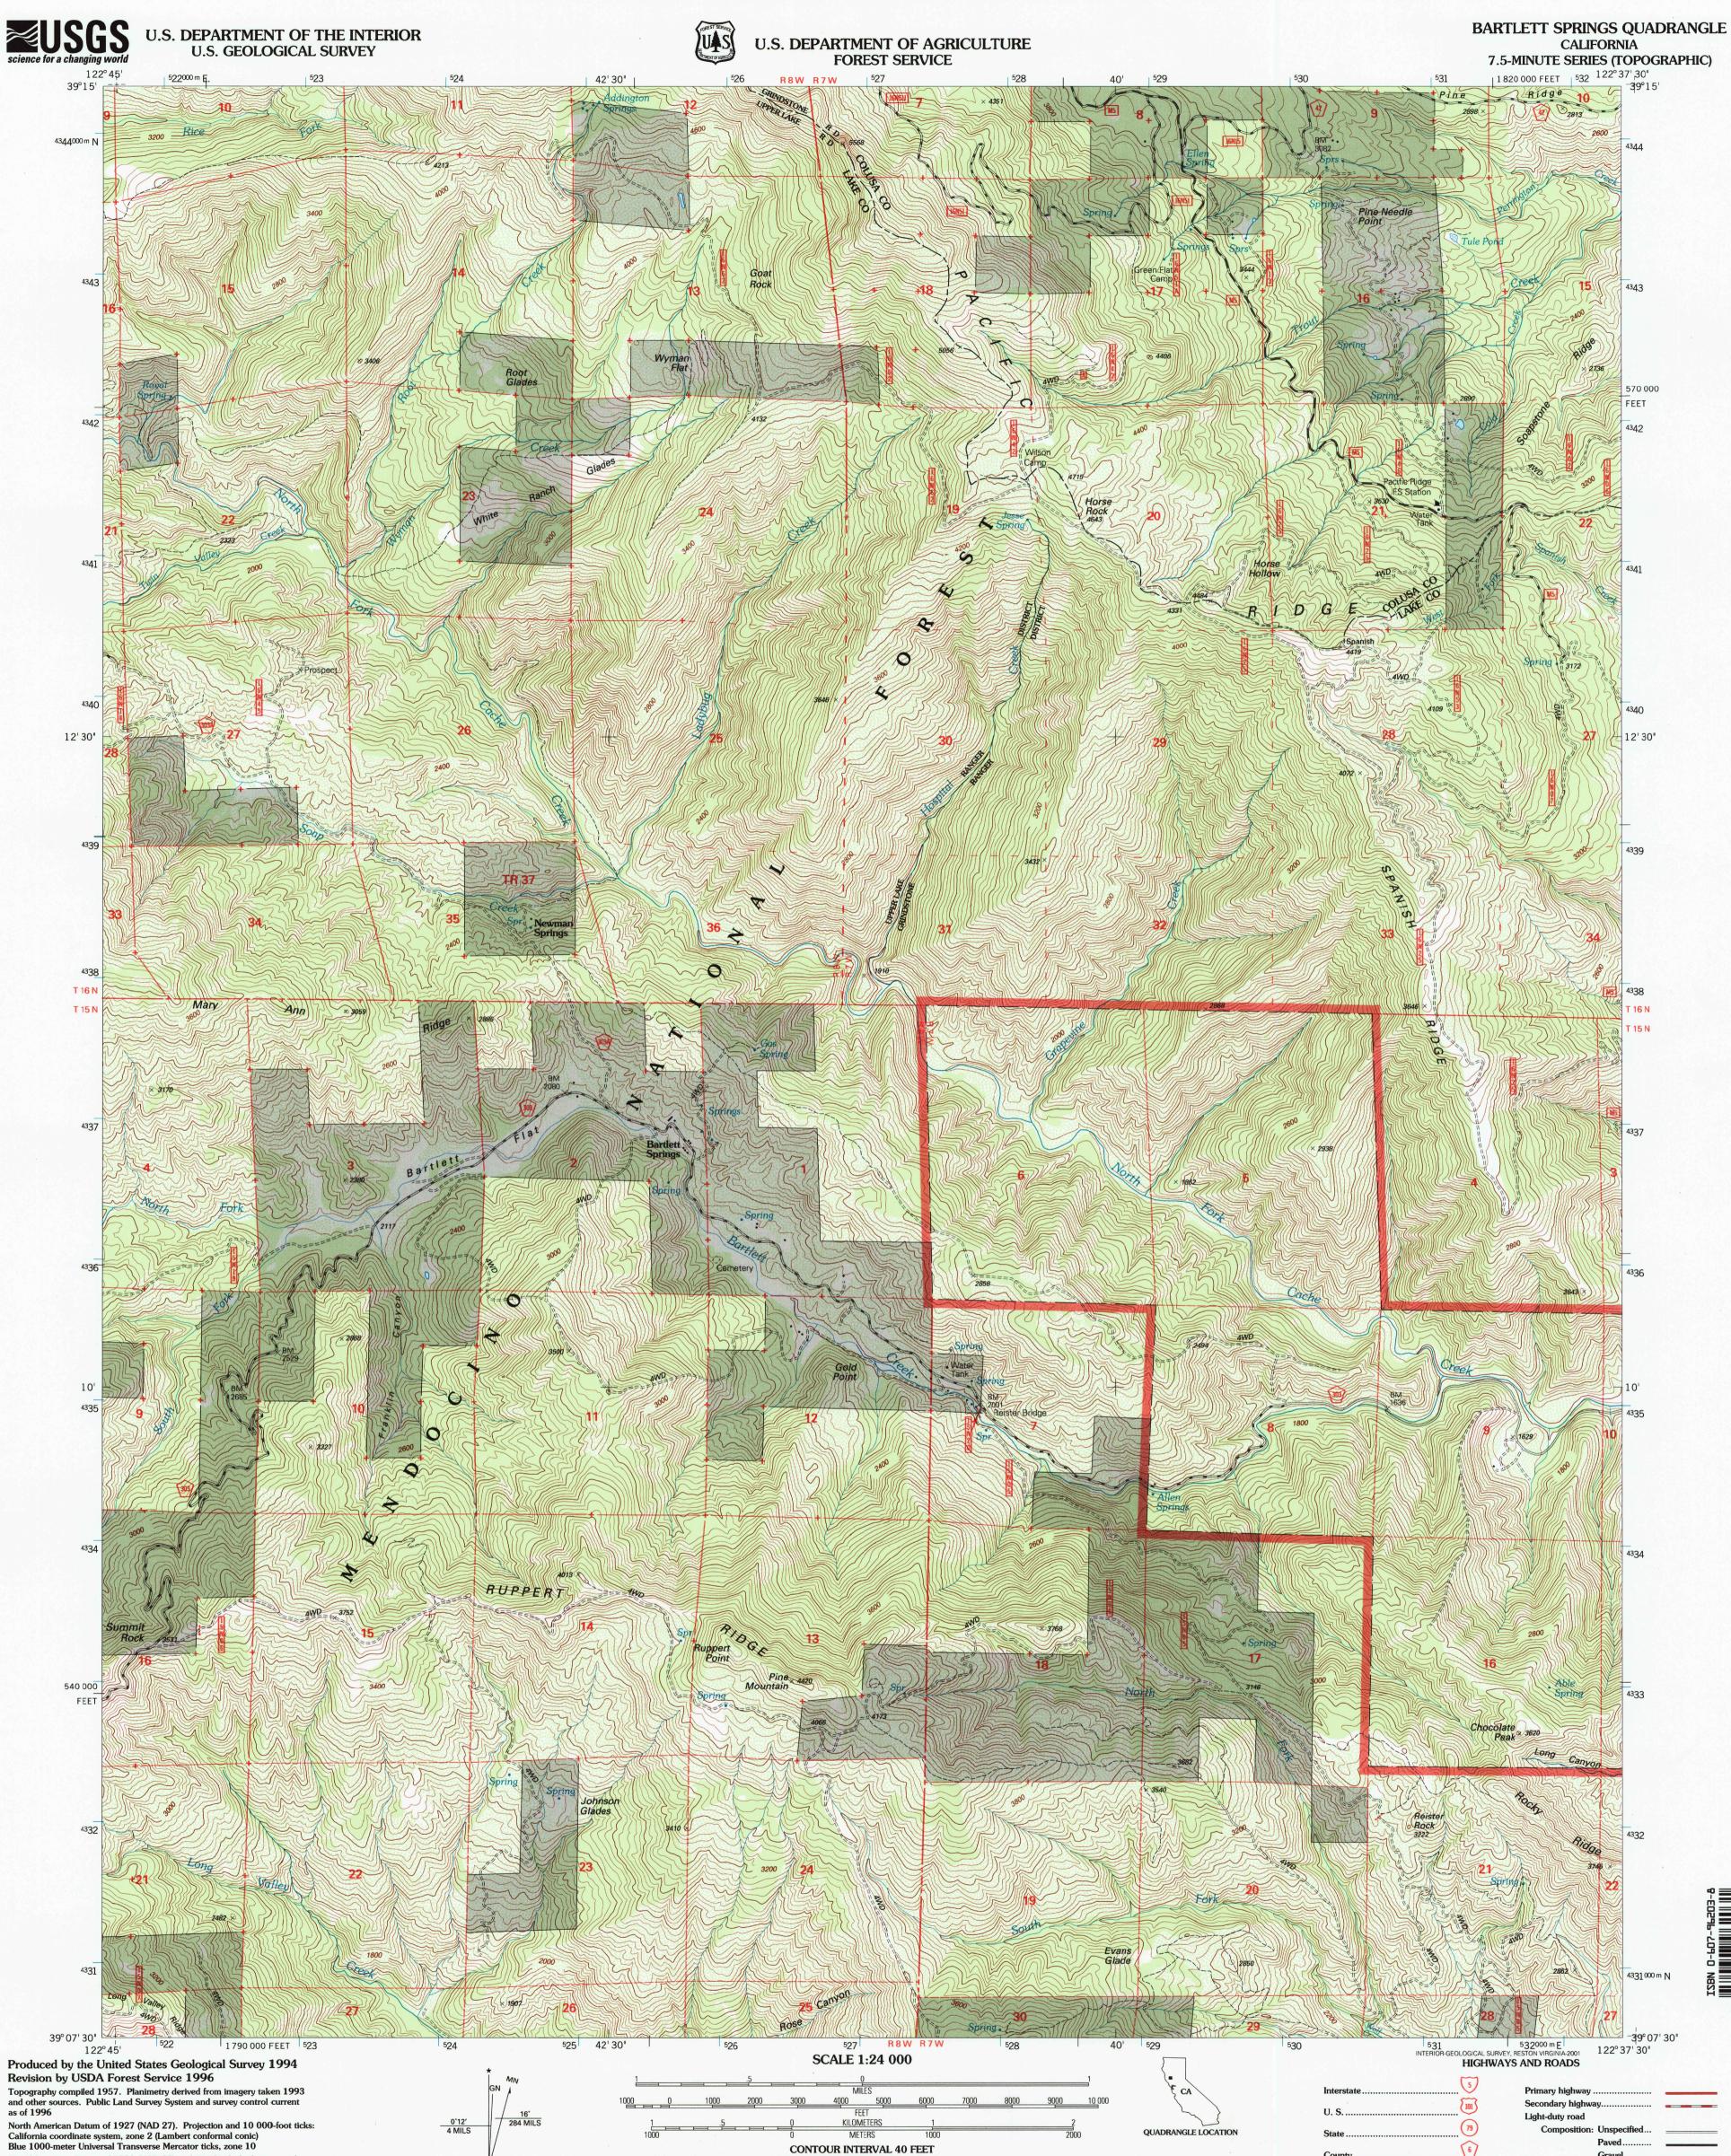

North American Datum of 1983 (NAD 83) is shown by dashed corner ticks The values of the shift between NAD 27 and NAD 83 for 7.5-minute intersections are obtainable from National Geodetic Survey NADCON software Non-National Forest System lands within the National Forest Inholdings may exist in other National or State reservations This map is not a legal land line or ownership document. Public lands are subject to change and leasing, and may have access restrictions; check with local offices. Obtain permission before entering private lands

UTM GRID AND 2001 MAGNETIC NORTH DECLINATION AT CENTER OF SHEET

> 20% TOTAL RECOVERED FIBER

NATIONAL GEODETIC VERTICAL DATUM OF 1929

TO CONVERT FROM FEET TO METERS, MULTIPLY BY 0.3048