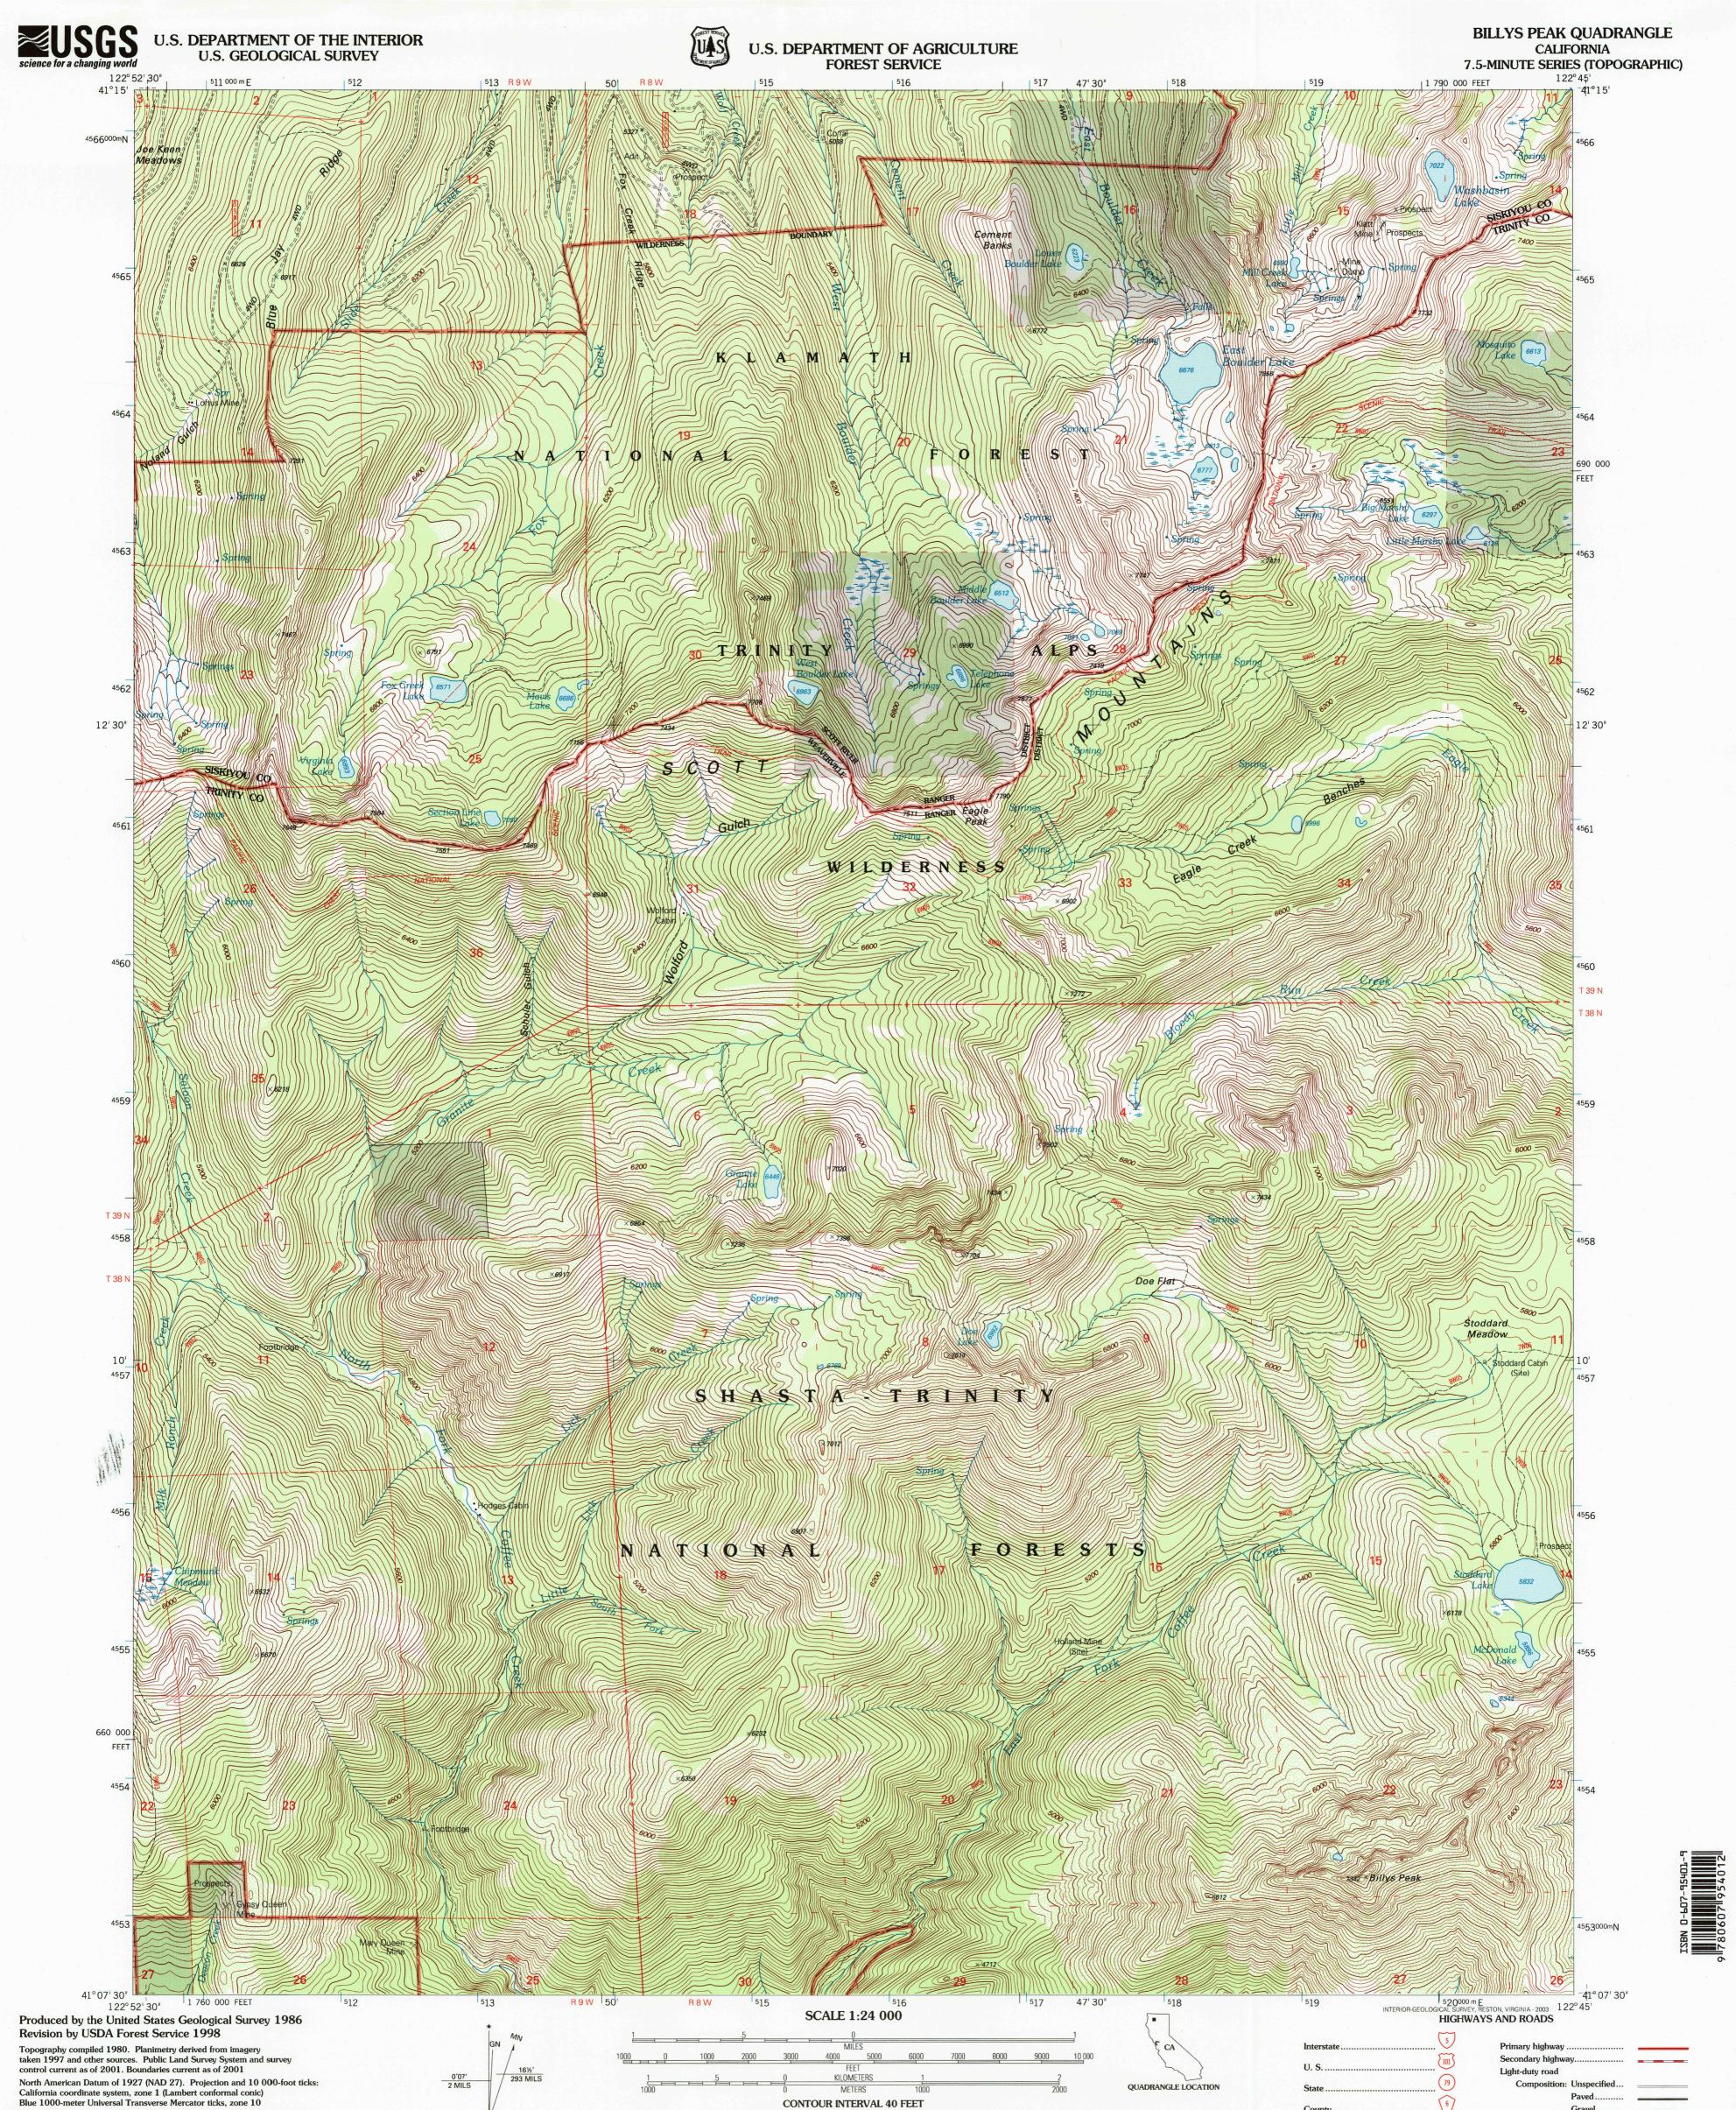

## Blue 1000-meter Universal Transverse Mercator ticks, zone 10

North American Datum of 1983 (NAD 83) is shown by dashed corner ticks The values of the shift between NAD 27 and NAD 83 for 7.5-minute intersections are obtainable from National Geodetic Survey NADCON software Non-National Forest System lands within the National Forest

Inholdings may exist in other National or State reservations This map is not a legal land line or ownership document. Public lands are subject to change and leasing, and may have access restrictions; check with local offices. Obtain permission before entering private lands

UTM GRID AND 1999 MAGNETIC NORTH DECLINATION AT CENTER OF SHEET

NATIONAL GEODETIC VERTICAL DATUM OF 1929 TO CONVERT FROM FEET TO METERS, MULTIPLY BY 0.3048

-