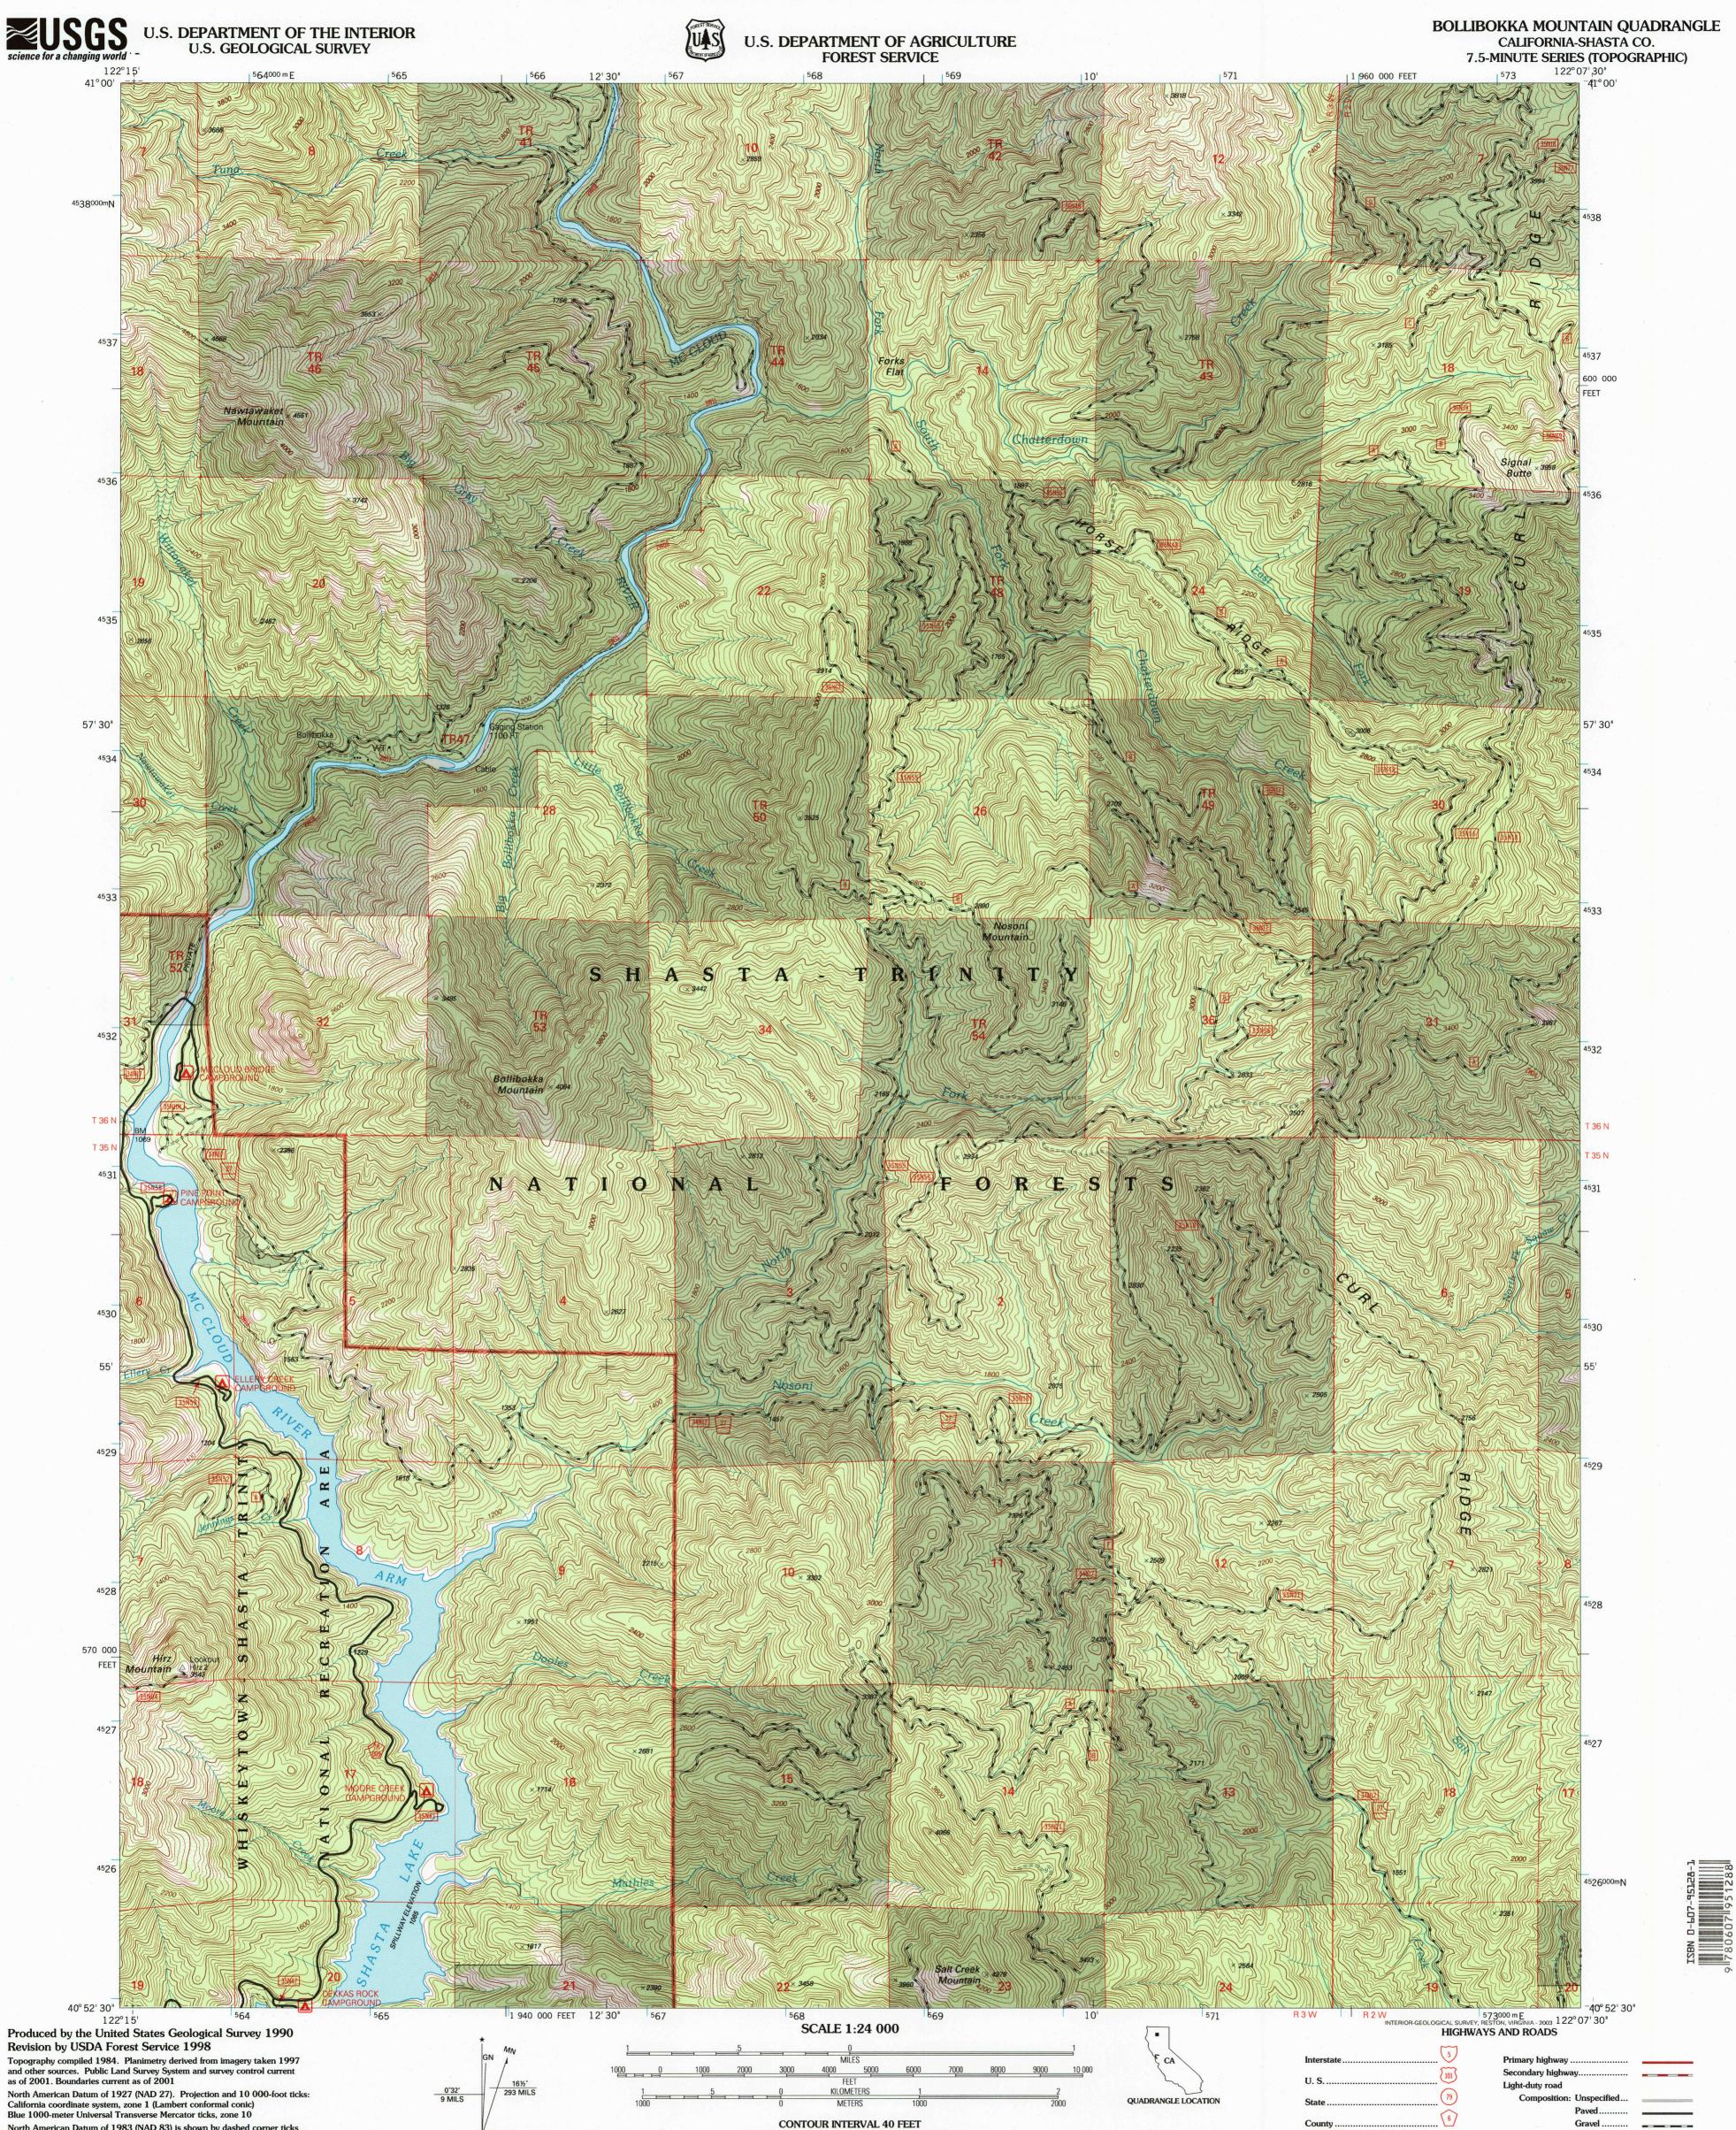

North American Datum of 1983 (NAD 83) is shown by dashed corner ticks The values of the shift between NAD 27 and NAD 83 for 7.5-minute intersections are obtainable from National Geodetic Survey NADCON software Non-National Forest System lands within the National Forest Inholdings may exist in other National or State reservations This map is not a legal land line or ownership document. Public lands are subject to change and leasing, and may have access restrictions; check with local offices. Obtain permission before entering private lands

UTM GRID AND 1999 MAGNETIC NORTH DECLINATION AT CENTER OF SHEET