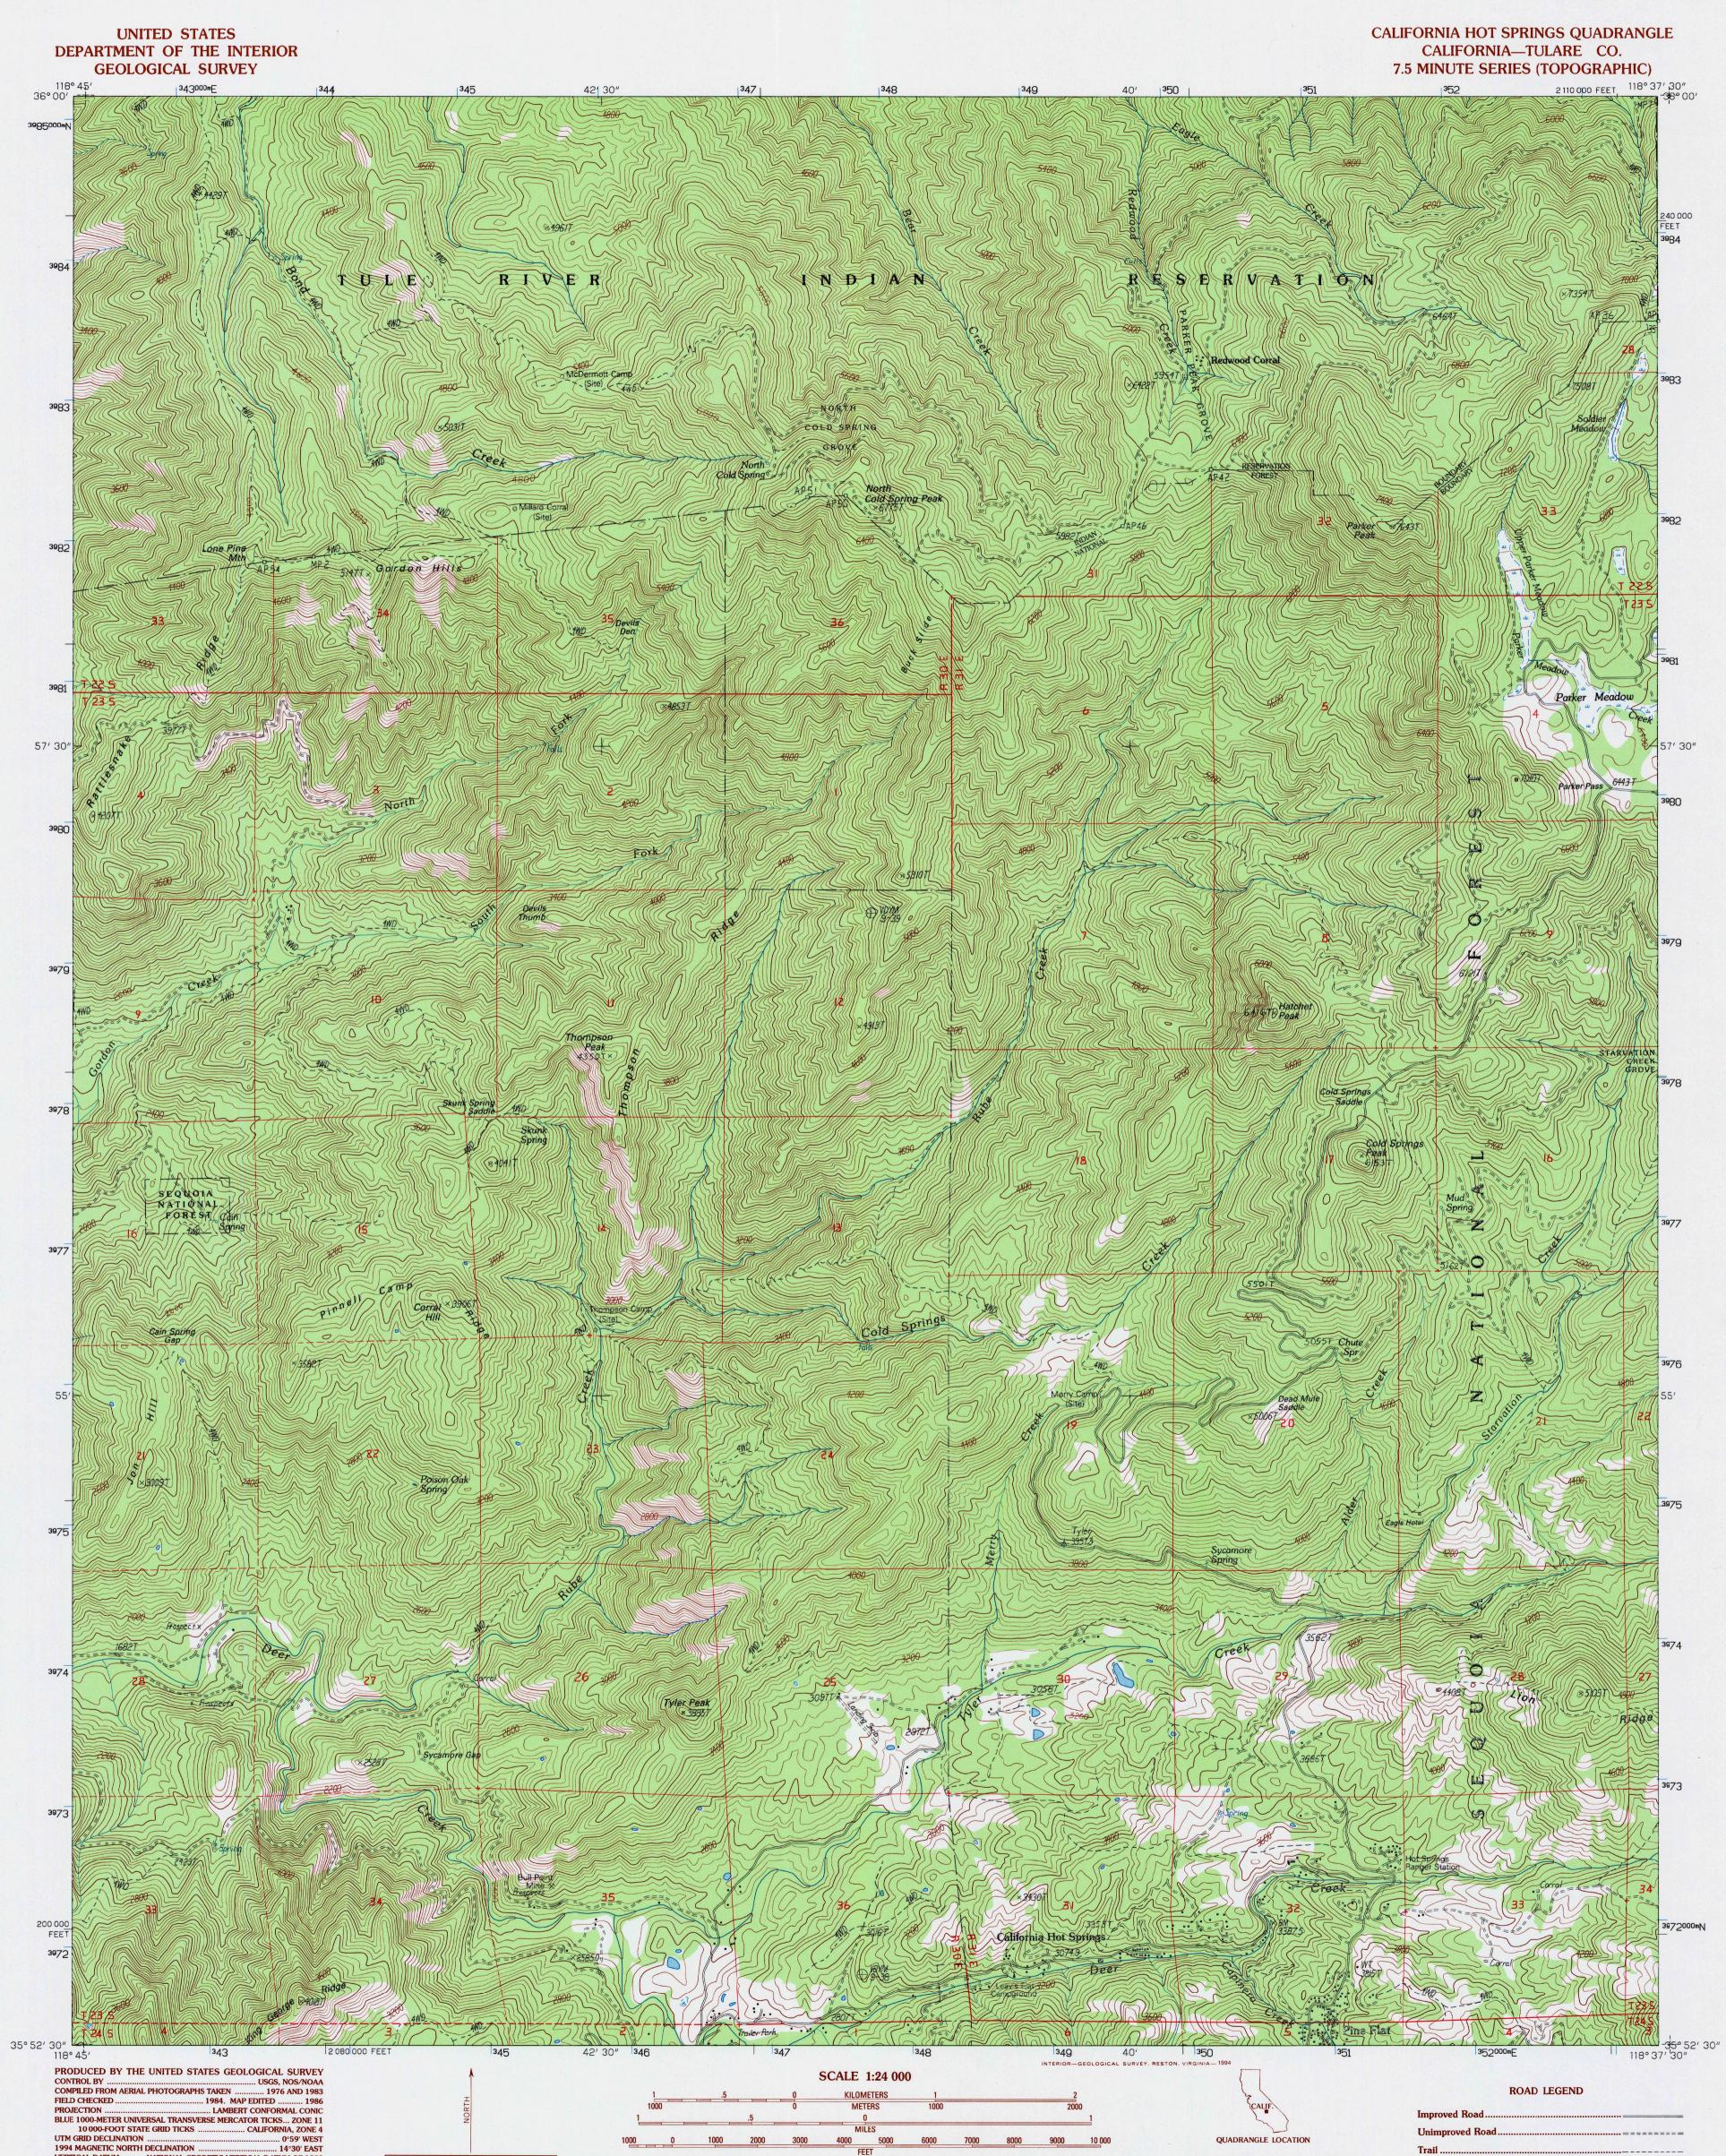

PROVISIONAL MAP Produced from original manuscript drawings. Information shown as of date of photography. 1 Photoinspected from 1989 source; no major culture or

drainage changes observed. Boundaries and names verified

1994

**CONTOUR INTERVAL 40 FEET** 

CONTROL ELEVATIONS SHOWN TO THE NEAREST 0.1 FOOT OTHER ELEVATIONS SHOWN TO THE NEAREST FOOT

> To convert meters to feet multiply by 3.2808 To convert feet to meters multiply by 0.3048

THIS MAP COMPLIES WITH NATIONAL MAP ACCURACY STANDARDS FOR SALE BY U.S. GEOLOGICAL SURVEY, DENVER, COLORADO 80225 OR RESTON, VIRGINIA 22092

Trail Interstate Route U.S. Route State Route CALIFORNIA HOT SPRINGS, CA PROVISIONAL EDITION 1986 35118-H6-TF-024 MINOR REVISION 1994