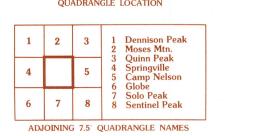

## CAMP WISHON QUADRANGLE CALIFORNIA—TULARE CO. 7.5 MINUTE SERIES (TOPOGRAPHIC)

PROVISIONAL MAP Produced from original manuscript drawings. Information shown as of date of photography. 1 1000

2000

3000 4000