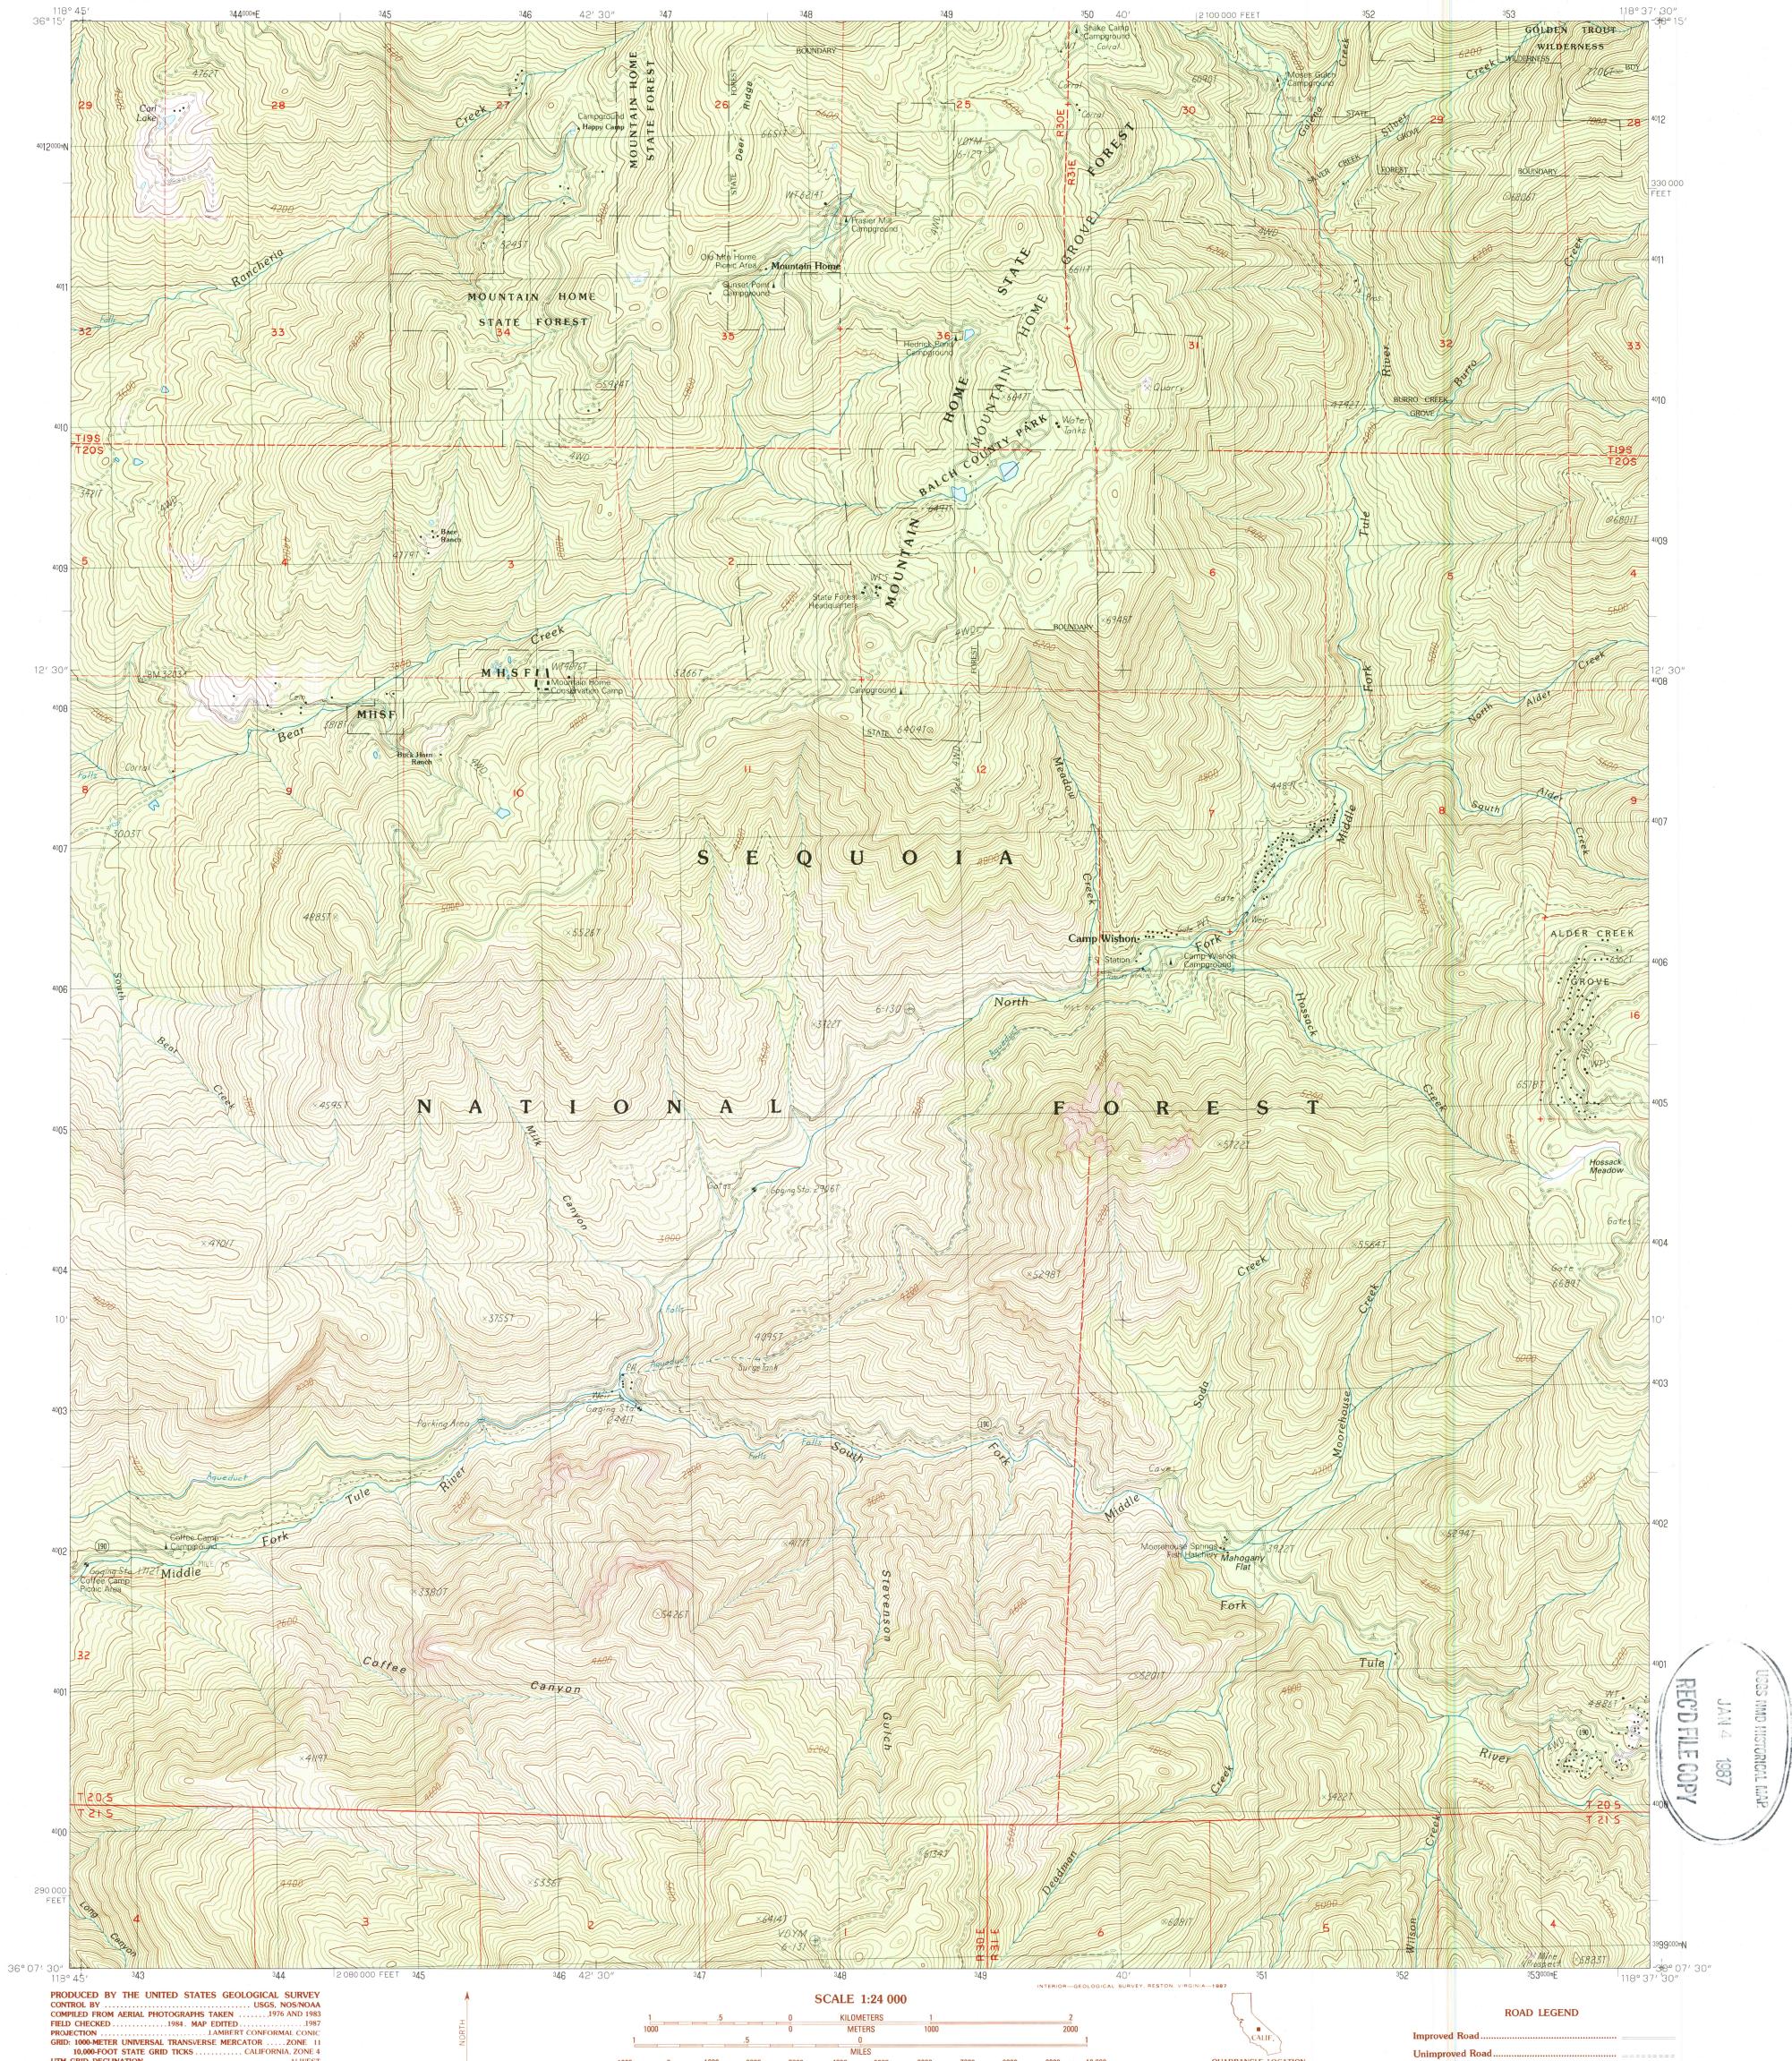

## CAMP WISHON QUADRANGLE CALIFORNIA—TULARE CO. 7.5 MINUTE SERIES (TOPOGRAPHIC)

PROVISIONAL MAP Produced from original manuscript drawings. Information shown as of date of photography. 1 1000

2000

3000 4000

CONTROL ELEVATIONS SHOWN TO THE NEAREST 0.1 FOOT OTHER ELEVATIONS SHOWN TO THE NEAREST FOOT To convert meters to feet multiply by 3.2808 To convert feet to meters multiply by 0.3048 THIS MAP COMPLIES WITH NATIONAL MAP ACCURACY STANDARDS FOR SALE BY U. S. GEOLOGICAL SURVEY, DENVER, COLORADO 80225, OR RESTON, VIRGINIA 22092

5000

FEET

**CONTOUR INTERVAL 40 FEET** 

6000

7000 8000

9000 10 000

Trail ...... Interstate Route U.S. Route State Route CAMP WISHON, CALIF. PROVISIONAL EDITION 1987 36118-B6-TF-024