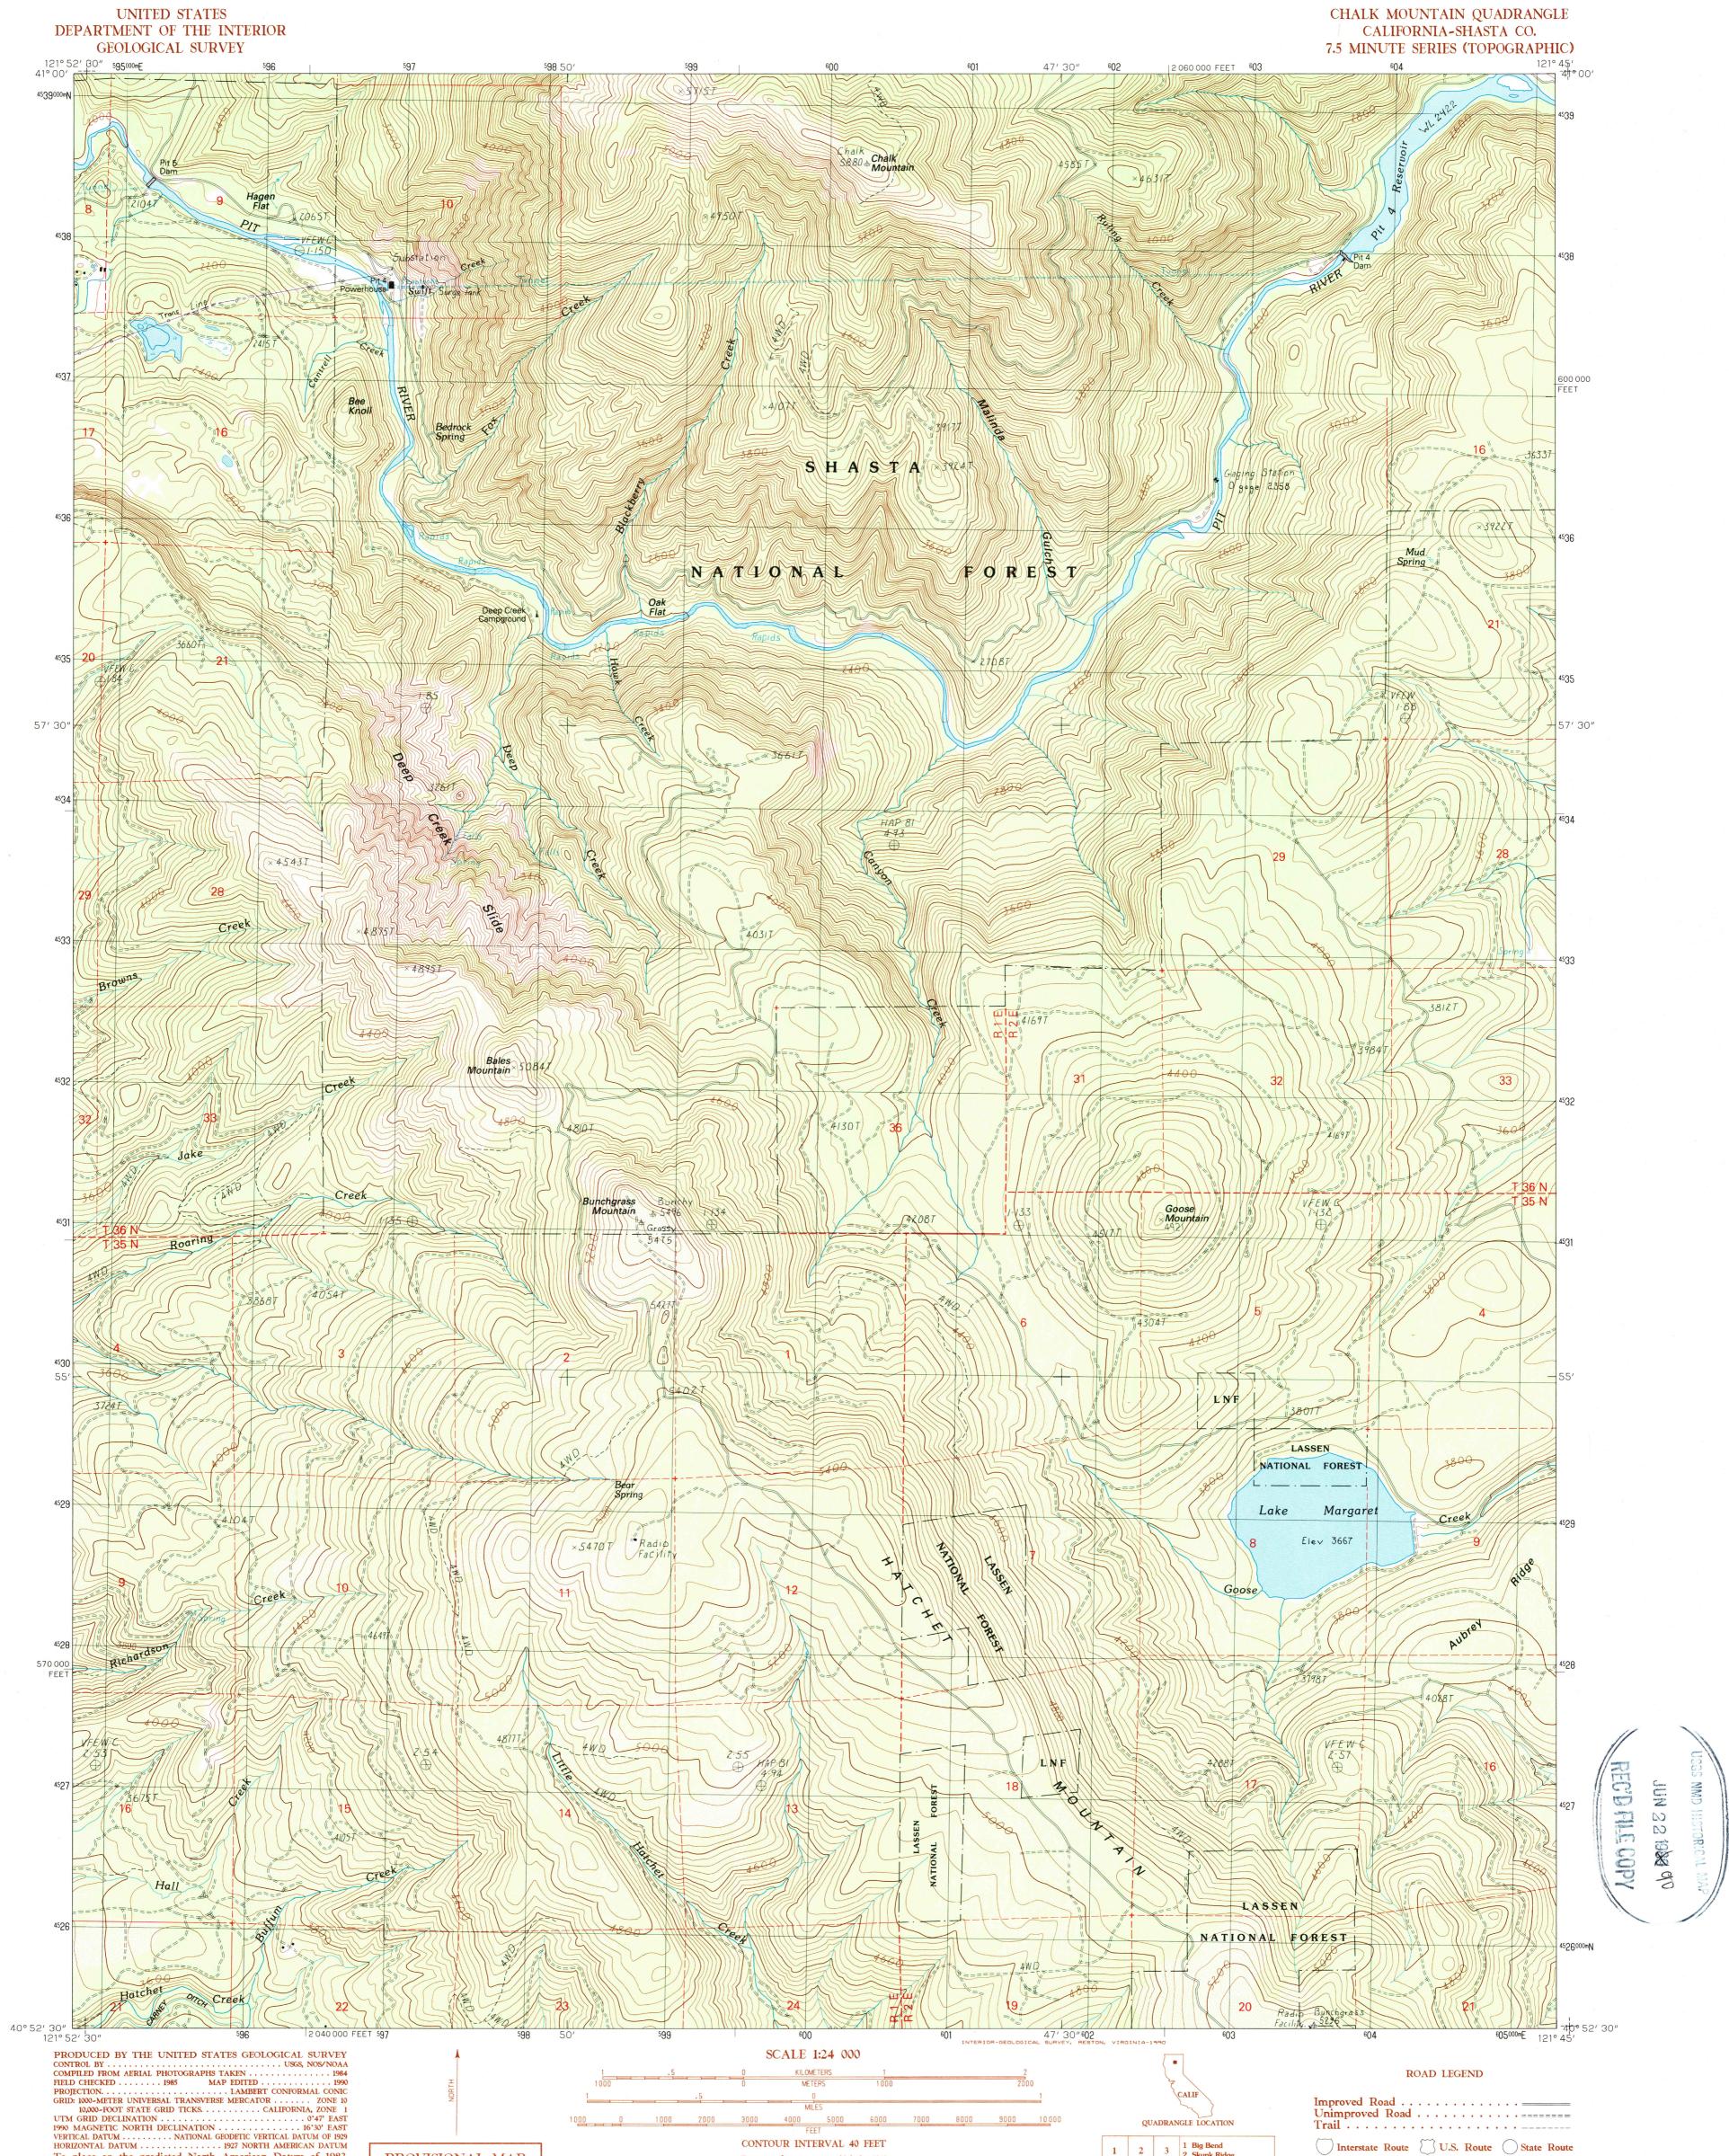

PROVISIONAL MAP move the projection lines as shown by dashed corner ticks Produced from original (18 meters north and 92 meters east) manuscript drawings. Infor-There may be private inholdings within the boundaries of any mation shown as of date of Federal and State Reservations shown on this map No distinction made between houses, barns, and other buildings photography. Where omitted, land lines have not been established

To convert feet to meters multiply by .3048 To convert meters to feet multiply by 3.2808

THIS MAP COMPLIES WITH NATIONAL MAP ACCURACY STANDARDS FOR SALE BY U.S. GEOLOGICAL SURVEY, DENVER, COLORADO 80225 OR RESTON, VIRGINIA 22092

CHALK MOUNTAIN, CALIFORNIA **PROVISIONAL EDITION 1990** 40121-H7-TF-024