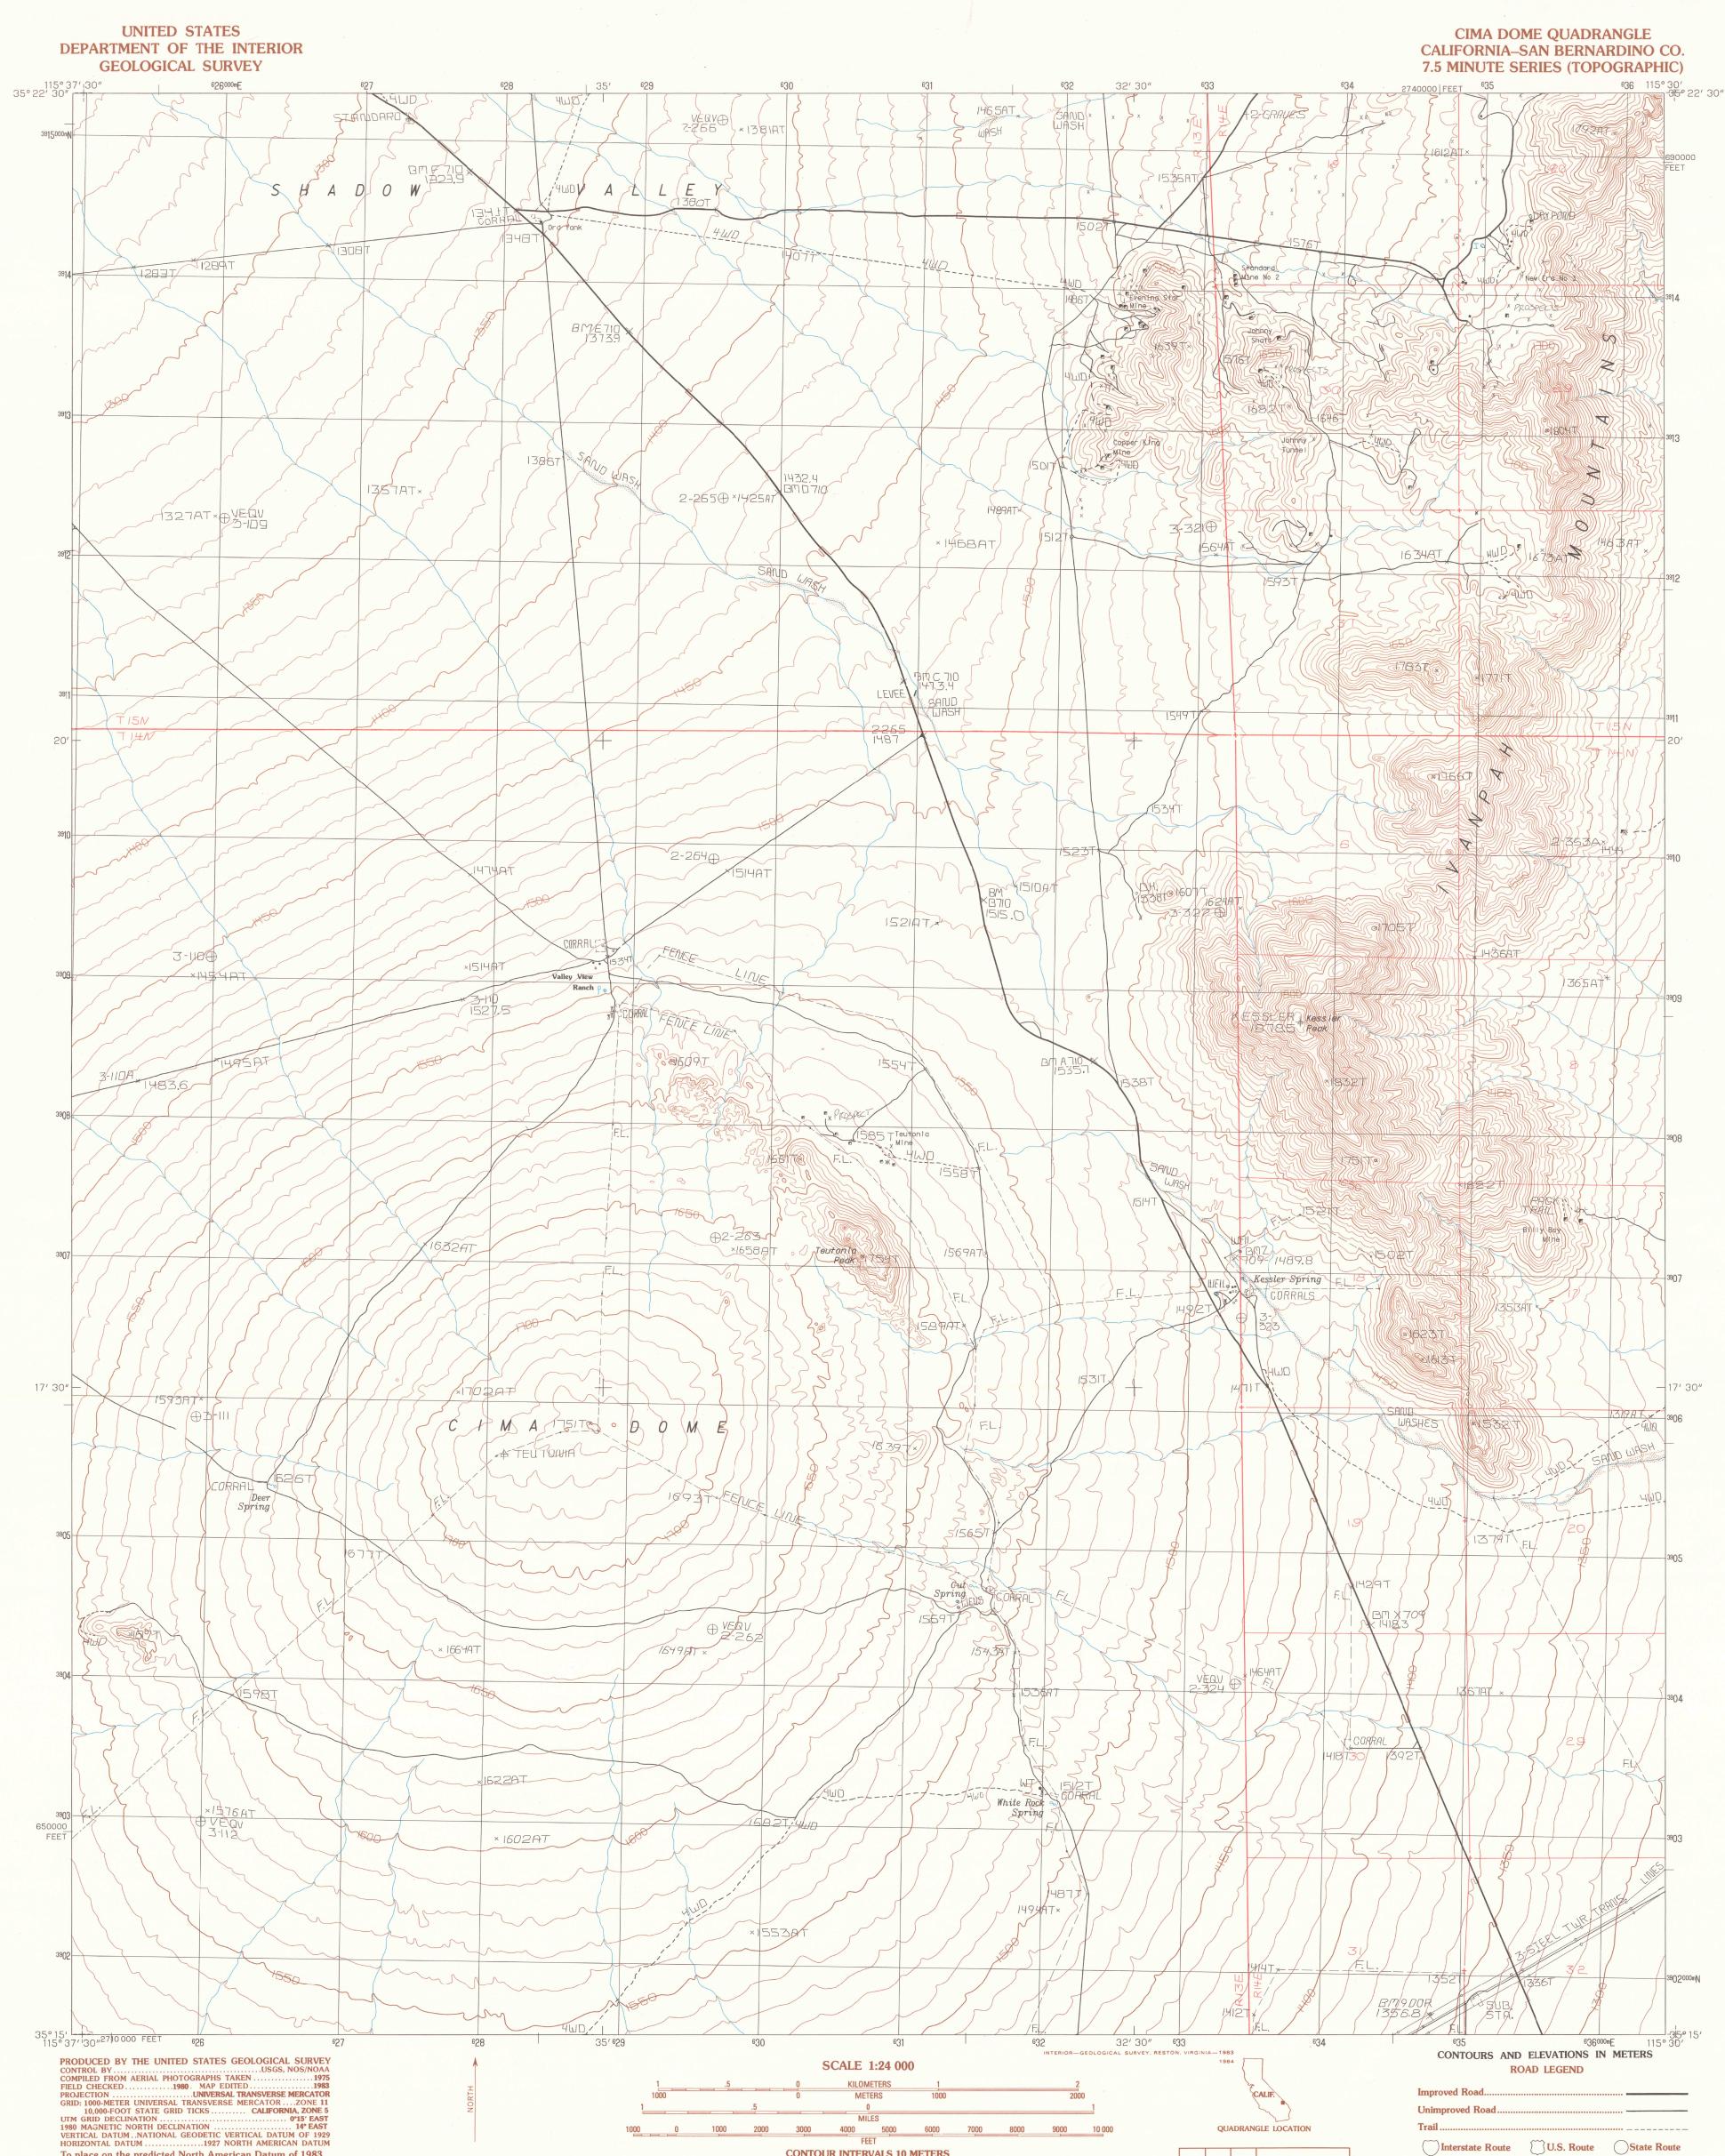

To place on the predicted North American Datum of 1983, move the projection lines as shown by dashed corner ticks ( 3 meters north / 76 meters east ) There may be private inholdings within the boundaries of any Federal and State Reservations shown on this map Certain land lines are omitted because of insufficient data

**PROVISIONAL MAP** Produced from original manuscript drawings. Information shown as of date of field check. 3

Trail ..... QUADRANGLE LOCATION Interstate Route U.S. Route State Route 231Valley Wells<br/>2<br/>Mescal Range<br/>3<br/>Mineral Hill<br/>4<br/>Cow Cove<br/>5<br/>Joshua<br/>6<br/>Marl Mountains<br/>7788 ADJOINING 7.5' QUADRANGLE NAMES