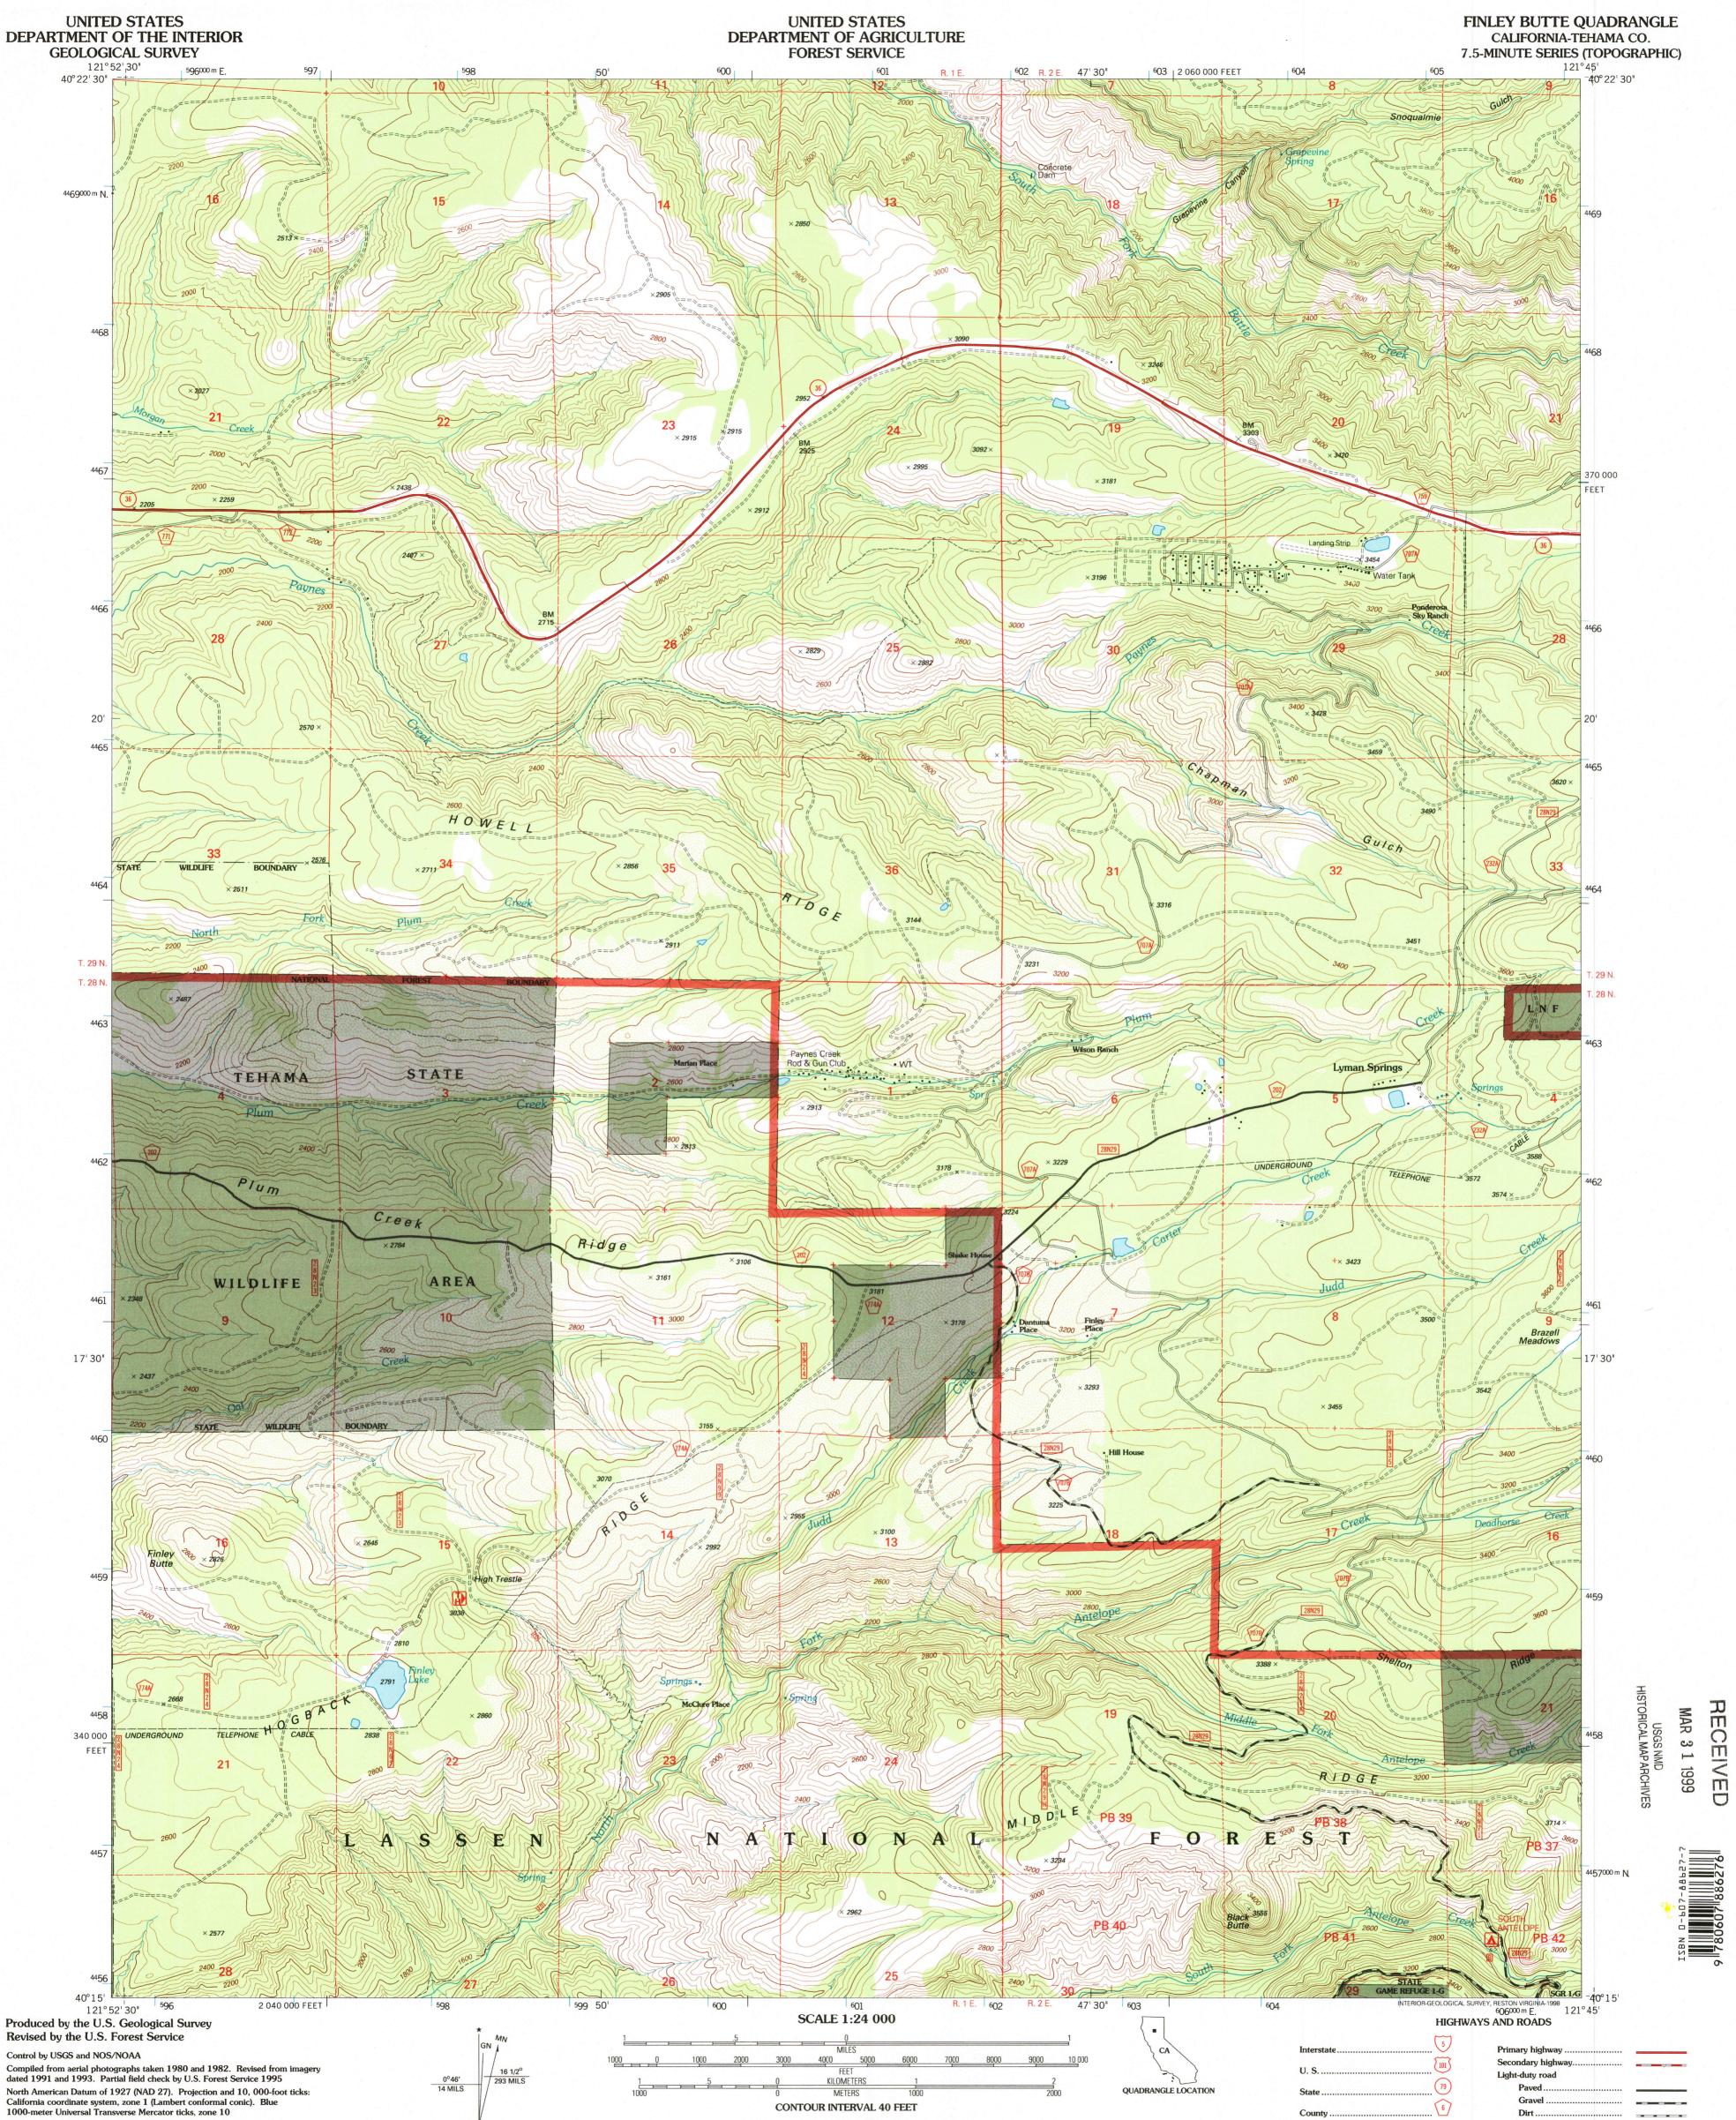

1000-meter Universal Transverse Mercator ticks, zone 10

North American Datum of 1983 (NAD 83) is shown by dashed corner ticks The values of the shift between NAD 27 and NAD 83 for 7.5-minute intersections are obtainable from National Geodetic Survey NADCON software Non-National Forest System lands within the National Forest Inholdings may exist in other National or State reservations

This map is not a legal land line or ownership document. Public lands are subject to change and leasing, and may have access restrictions; check with local offices. Obtain permission before entering private lands

UTM GRID AND 1997 MAGNETIC NORTH DECLINATION AT CENTER OF SHEET

NATIONAL GEODETIC VERTICAL DATUM OF 1929 TO CONVERT FEET TO METERS MULTIPLY BY 0.3048

Dirt ..... ..... Composition unspecified....
Unimproved; 4 wheel drive ..... Trail ... -----Gate .... ······ •• FINLEY BUTTE, CA 1995

105 61

1

National Forest, suitable

National Forest, suitable for

National Forest Trail ...... 384

high clearance vehicles .....

for passenger cars ......