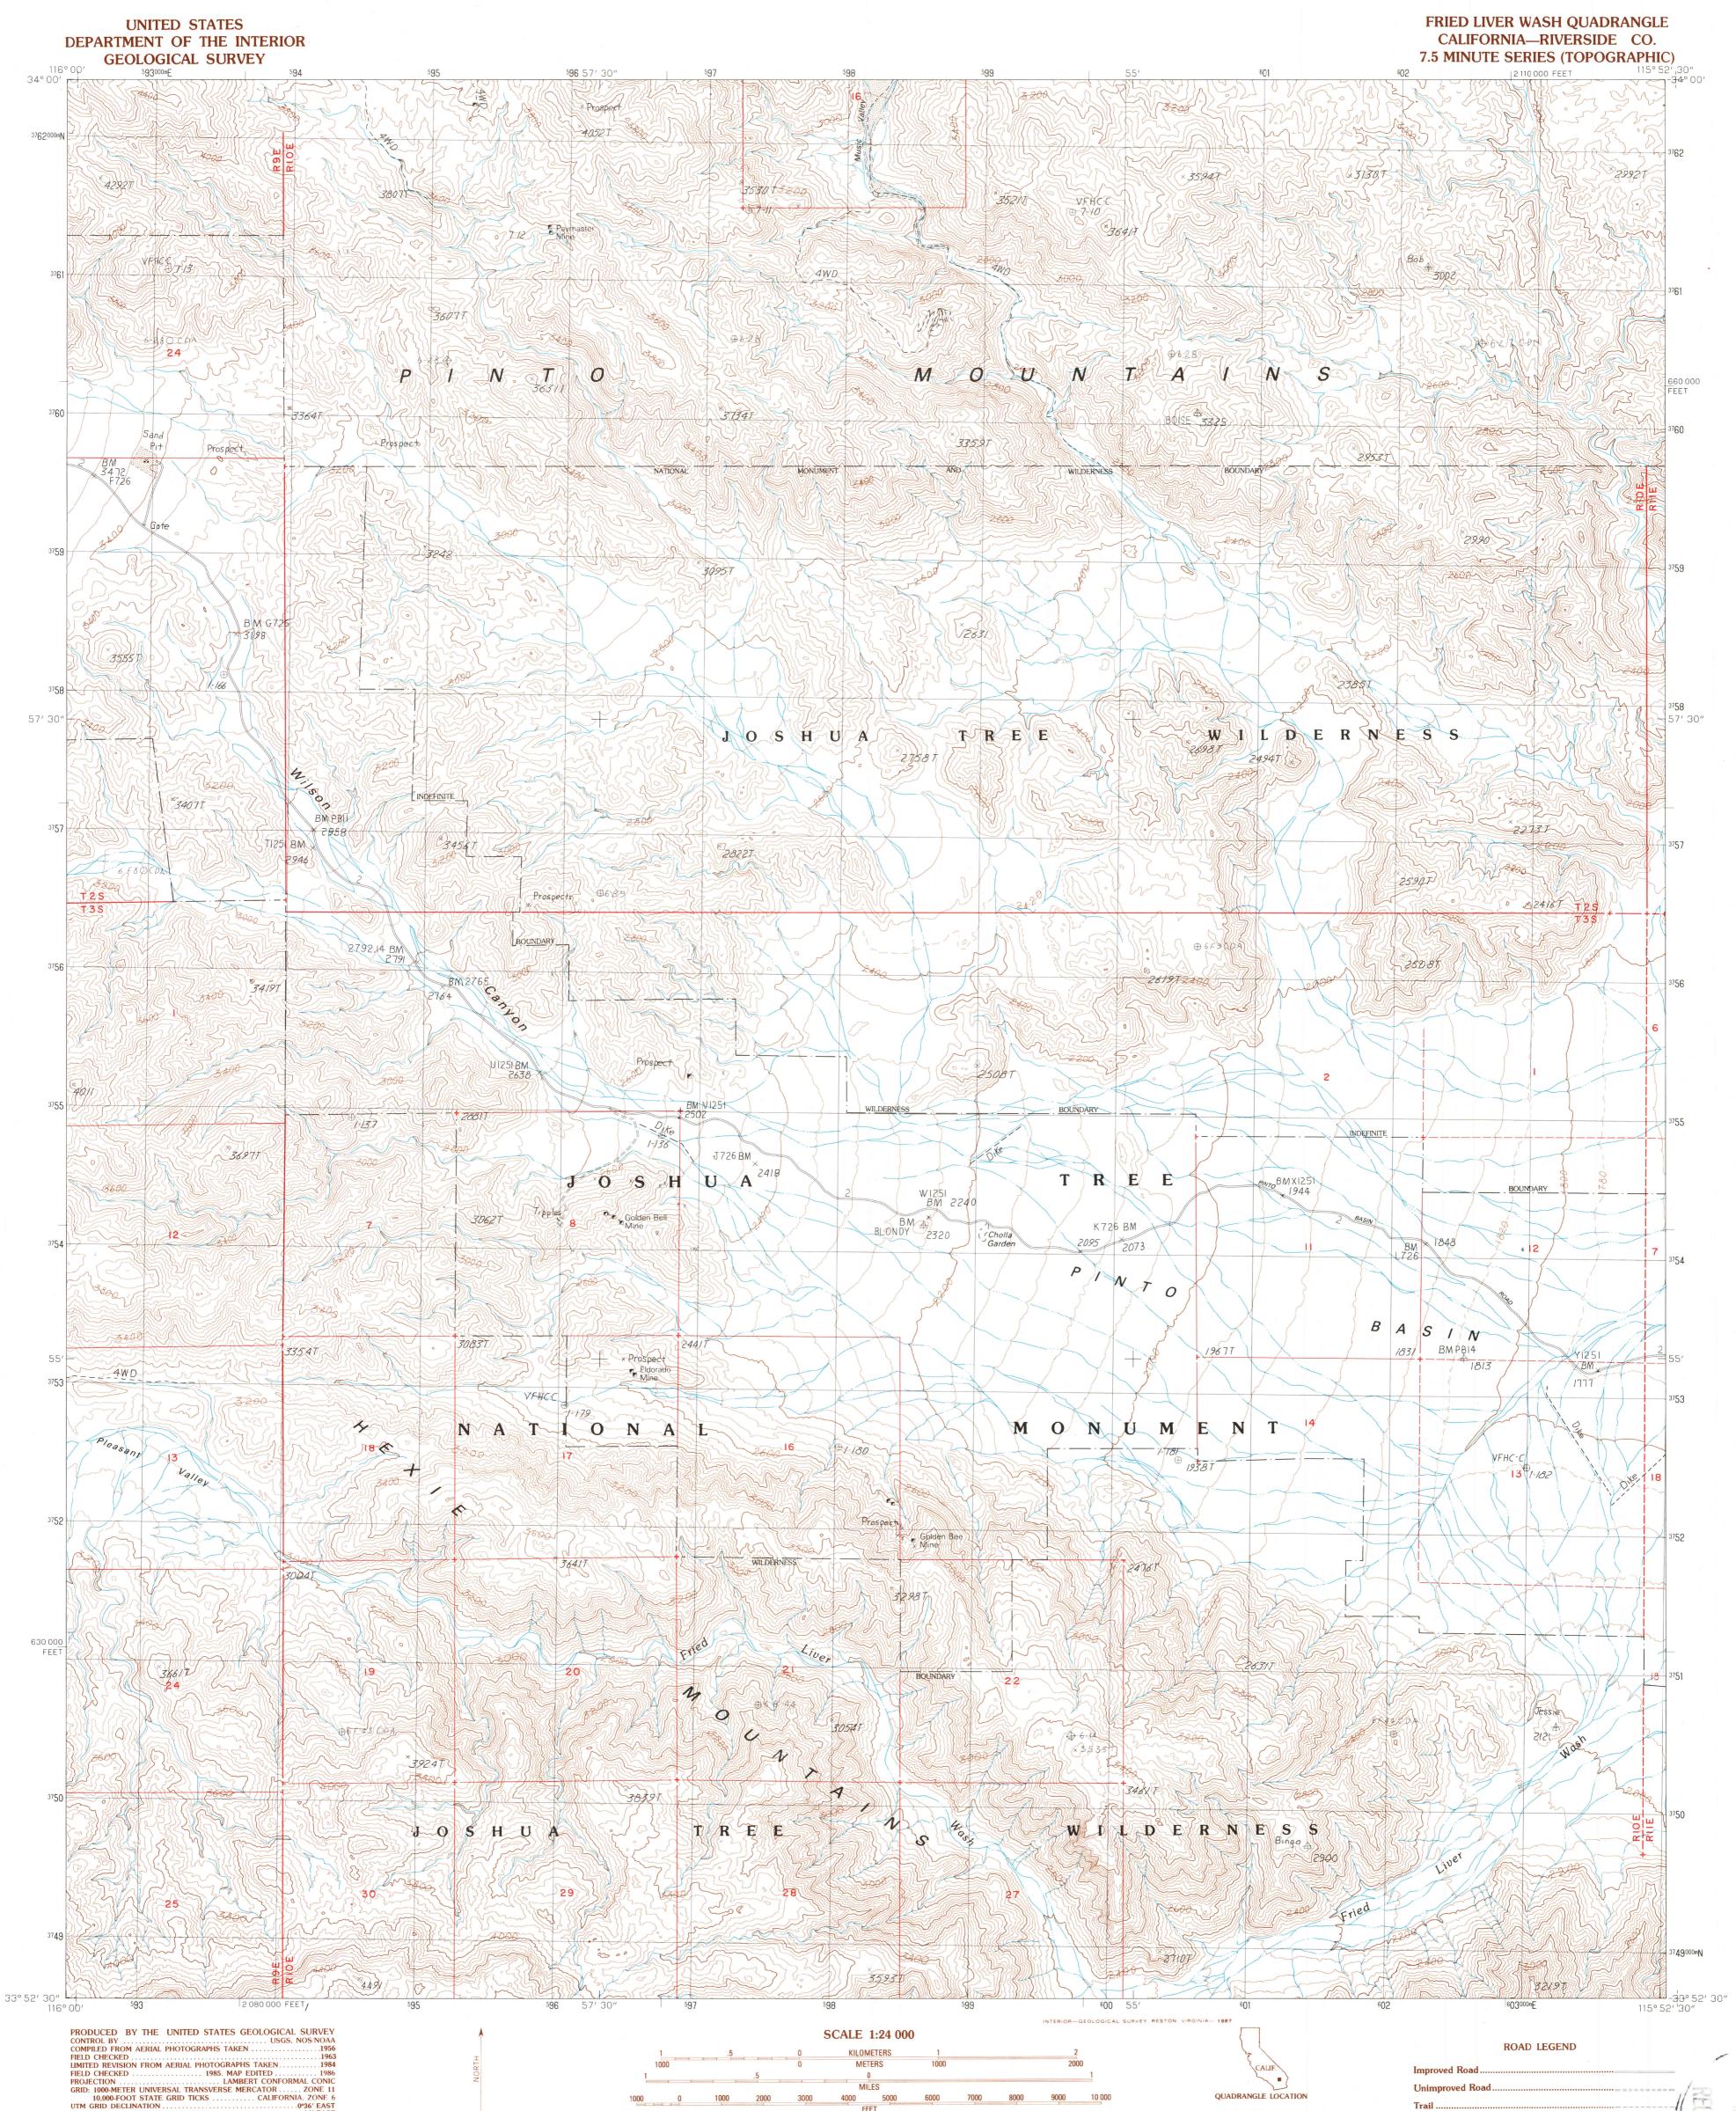

To place on the predicted North American Datum of 1983, move the projection lines as shown by dashed corner ticks (78 meters east) There may be private inholdings within the boundaries of any Federal and State Reservations shown on this map Public Land Survey System is shown as published in 1963 and verified or supplemented in 1985

Where omitted, land lines have not been established

**PROVISIONAL MAP** Produced from original manuscript drawings. Information shown as of date of field check. Τ

**CONTOUR INTERVAL 40 FEET** SUPPLEMENTARY CONTOUR INTERVAL 20 FEET To convert meters to feet multiply by 3.2808 To convert feet to meters multiply by 0.3048

FEET

THIS MAP COMPLIES WITH NATIONAL MAP ACCURACY STANDARDS FOR SALE BY U. S. GEOLOGICAL SURVEY, DENVER, COLORADO 80225, OR RESTON, VIRGINIA 22092

Interstate Route U.S. Route State Route FRIED LIVER WASH, CALIF. T **C PROVISIONAL EDITION 1986** 33115-H8-TF-024