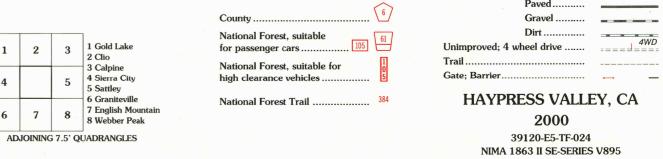

North American Datum of 1983 (NAD 83) is shown by dashed corner ticks The values of the shift between NAD 27 and NAD 83 for 7.5-minute intersections are obtainable from National Geodetic Survey NADCON software Non-National Forest System lands within the National Forest Inholdings may exist in other National or State reservations This map is not a legal land line or ownership document. Public lands are

subject to change and leasing, and may have access restrictions; check with local offices. Obtain permission before entering private lands

UTM GRID AND 2003 MAGNETIC NORTH DECLINATION AT CENTER OF SHEET

20% TOTAL RECOVERED FIBER



NATIONAL GEODETIC VERTICAL DATUM OF 1929 TO CONVERT FROM FEET TO METERS, MULTIPLY BY 0.3048

1 2

7 6

4