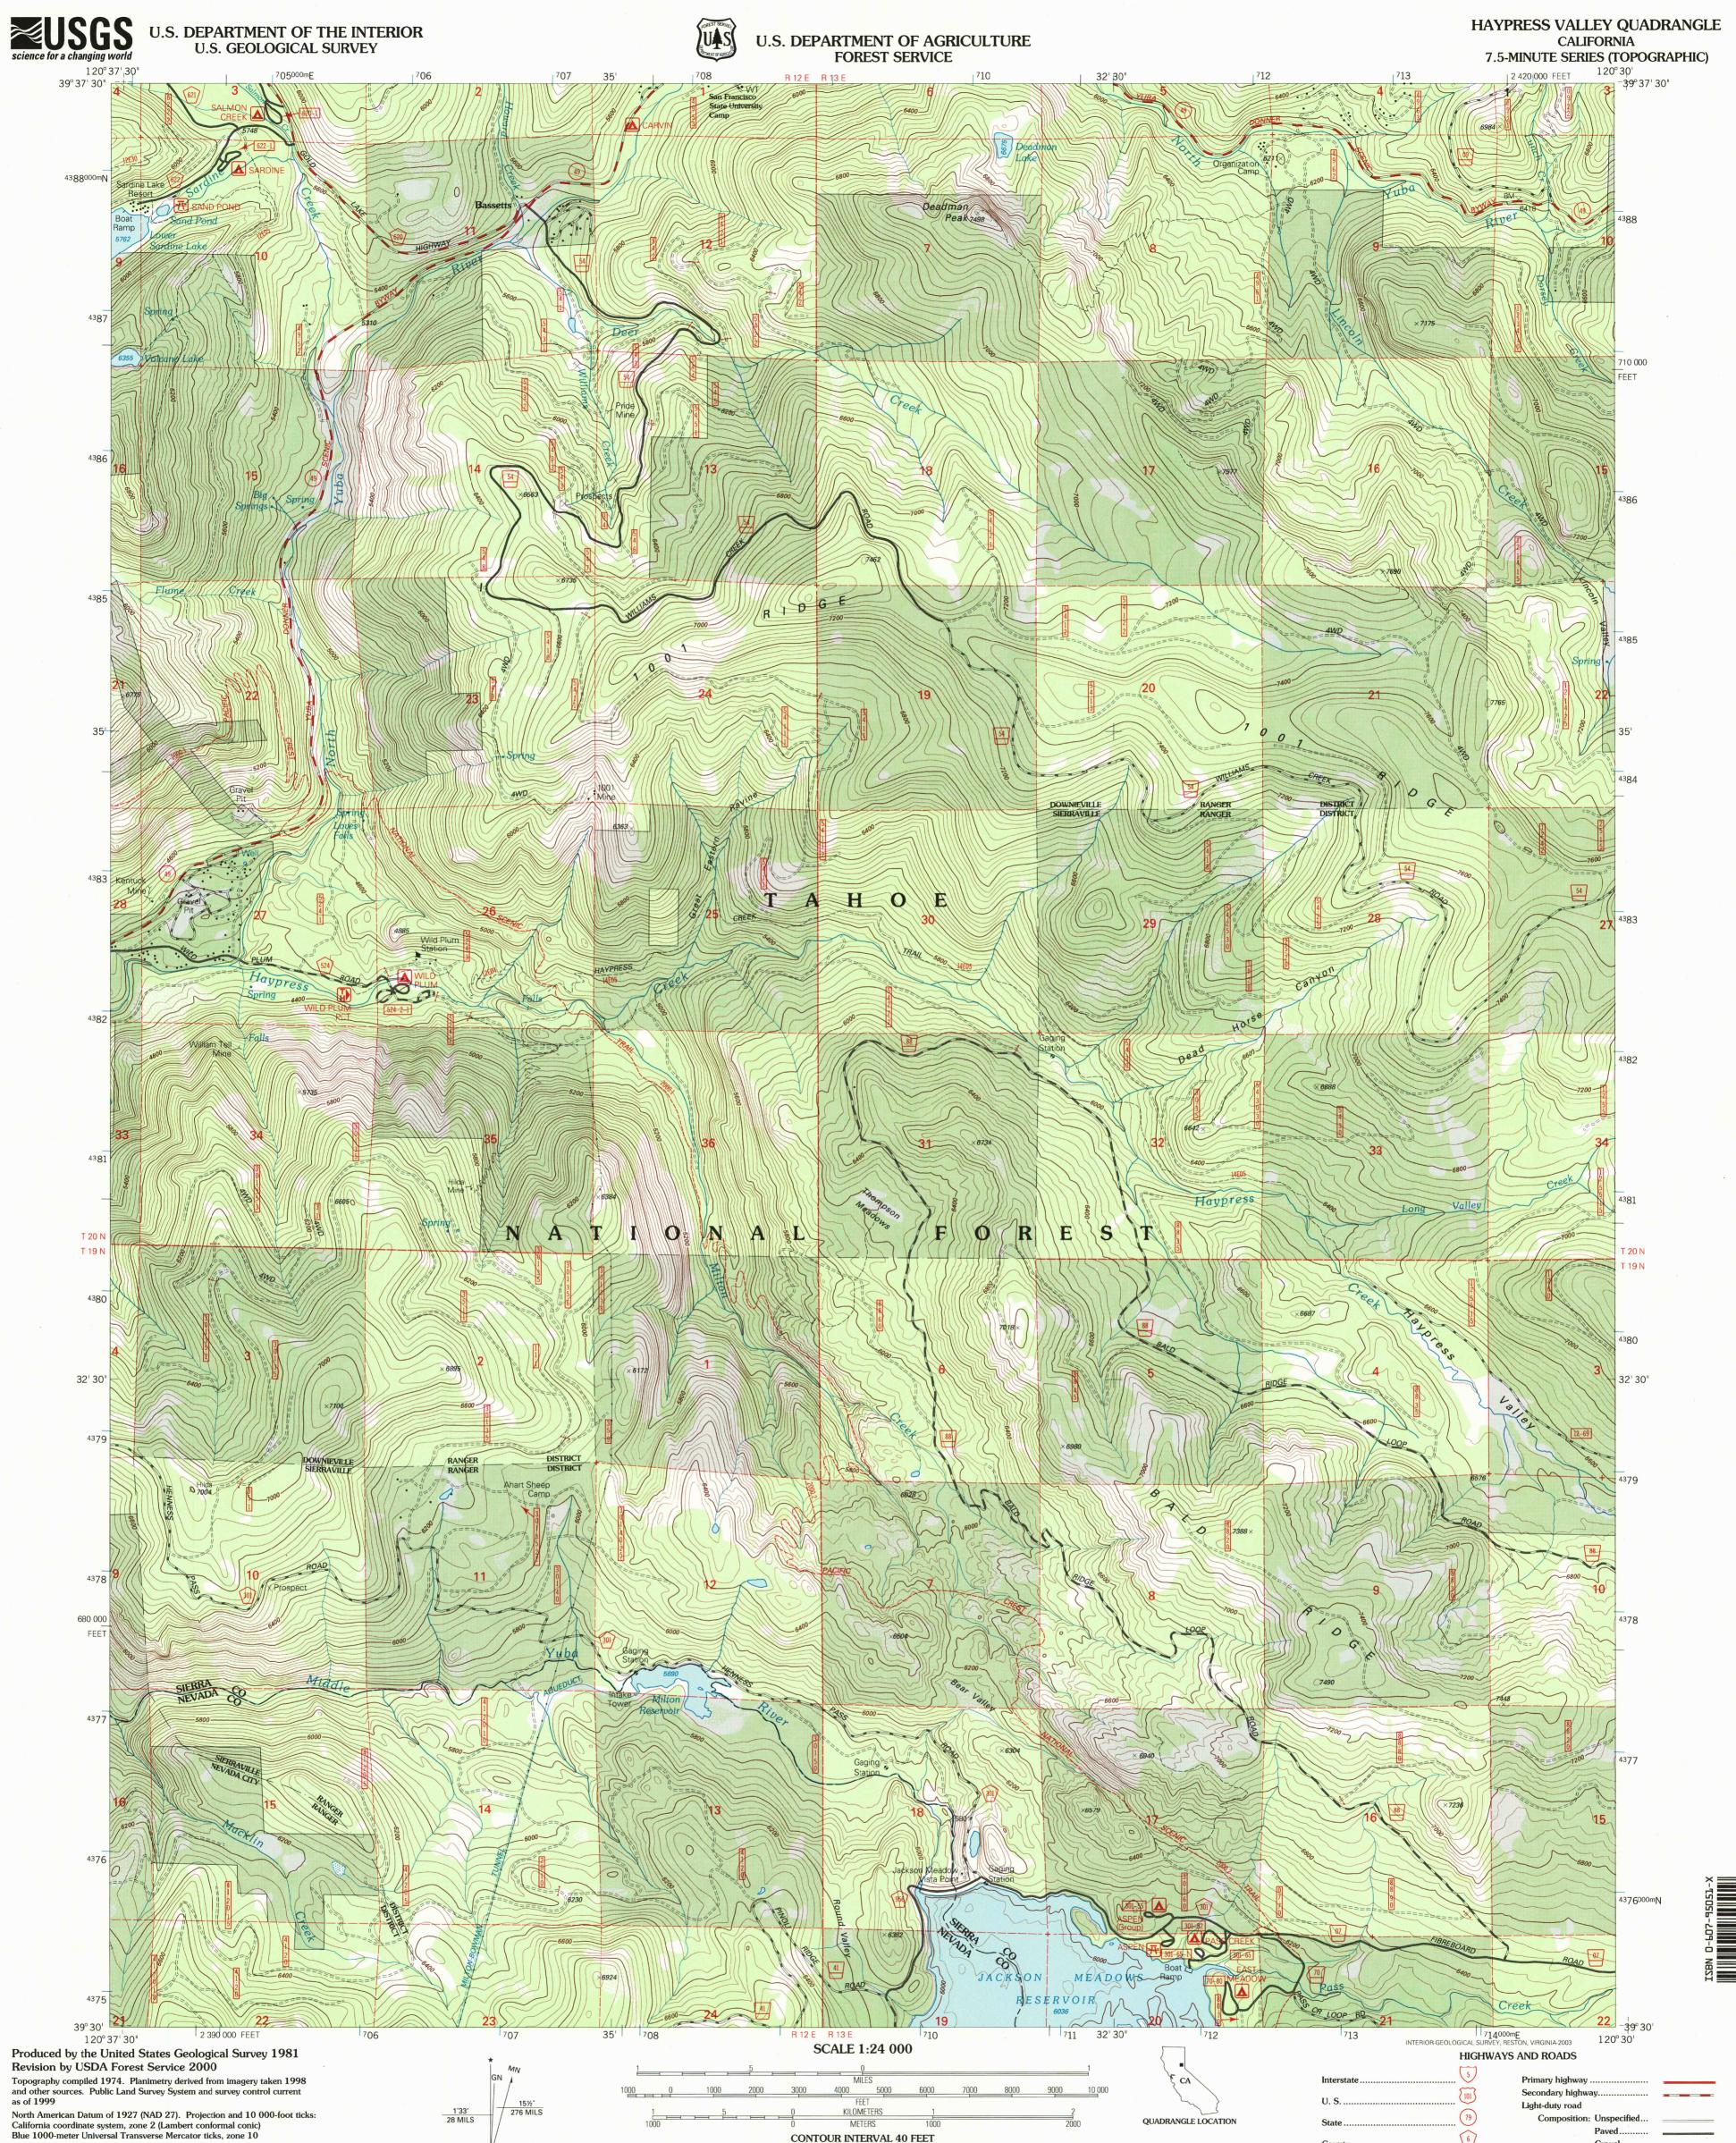

North American Datum of 1983 (NAD 83) is shown by dashed corner ticks The values of the shift between NAD 27 and NAD 83 for 7.5-minute intersections are obtainable from National Geodetic Survey NADCON software Non-National Forest System lands within the National Forest Inholdings may exist in other National or State reservations This map is not a legal land line or ownership document. Public lands are

subject to change and leasing, and may have access restrictions; check with local offices. Obtain permission before entering private lands

UTM GRID AND 2003 MAGNETIC NORTH DECLINATION AT CENTER OF SHEET

20% TOTAL RECOVERED FIBER

NATIONAL GEODETIC VERTICAL DATUM OF 1929 TO CONVERT FROM FEET TO METERS, MULTIPLY BY 0.3048

1 2

7 6

4