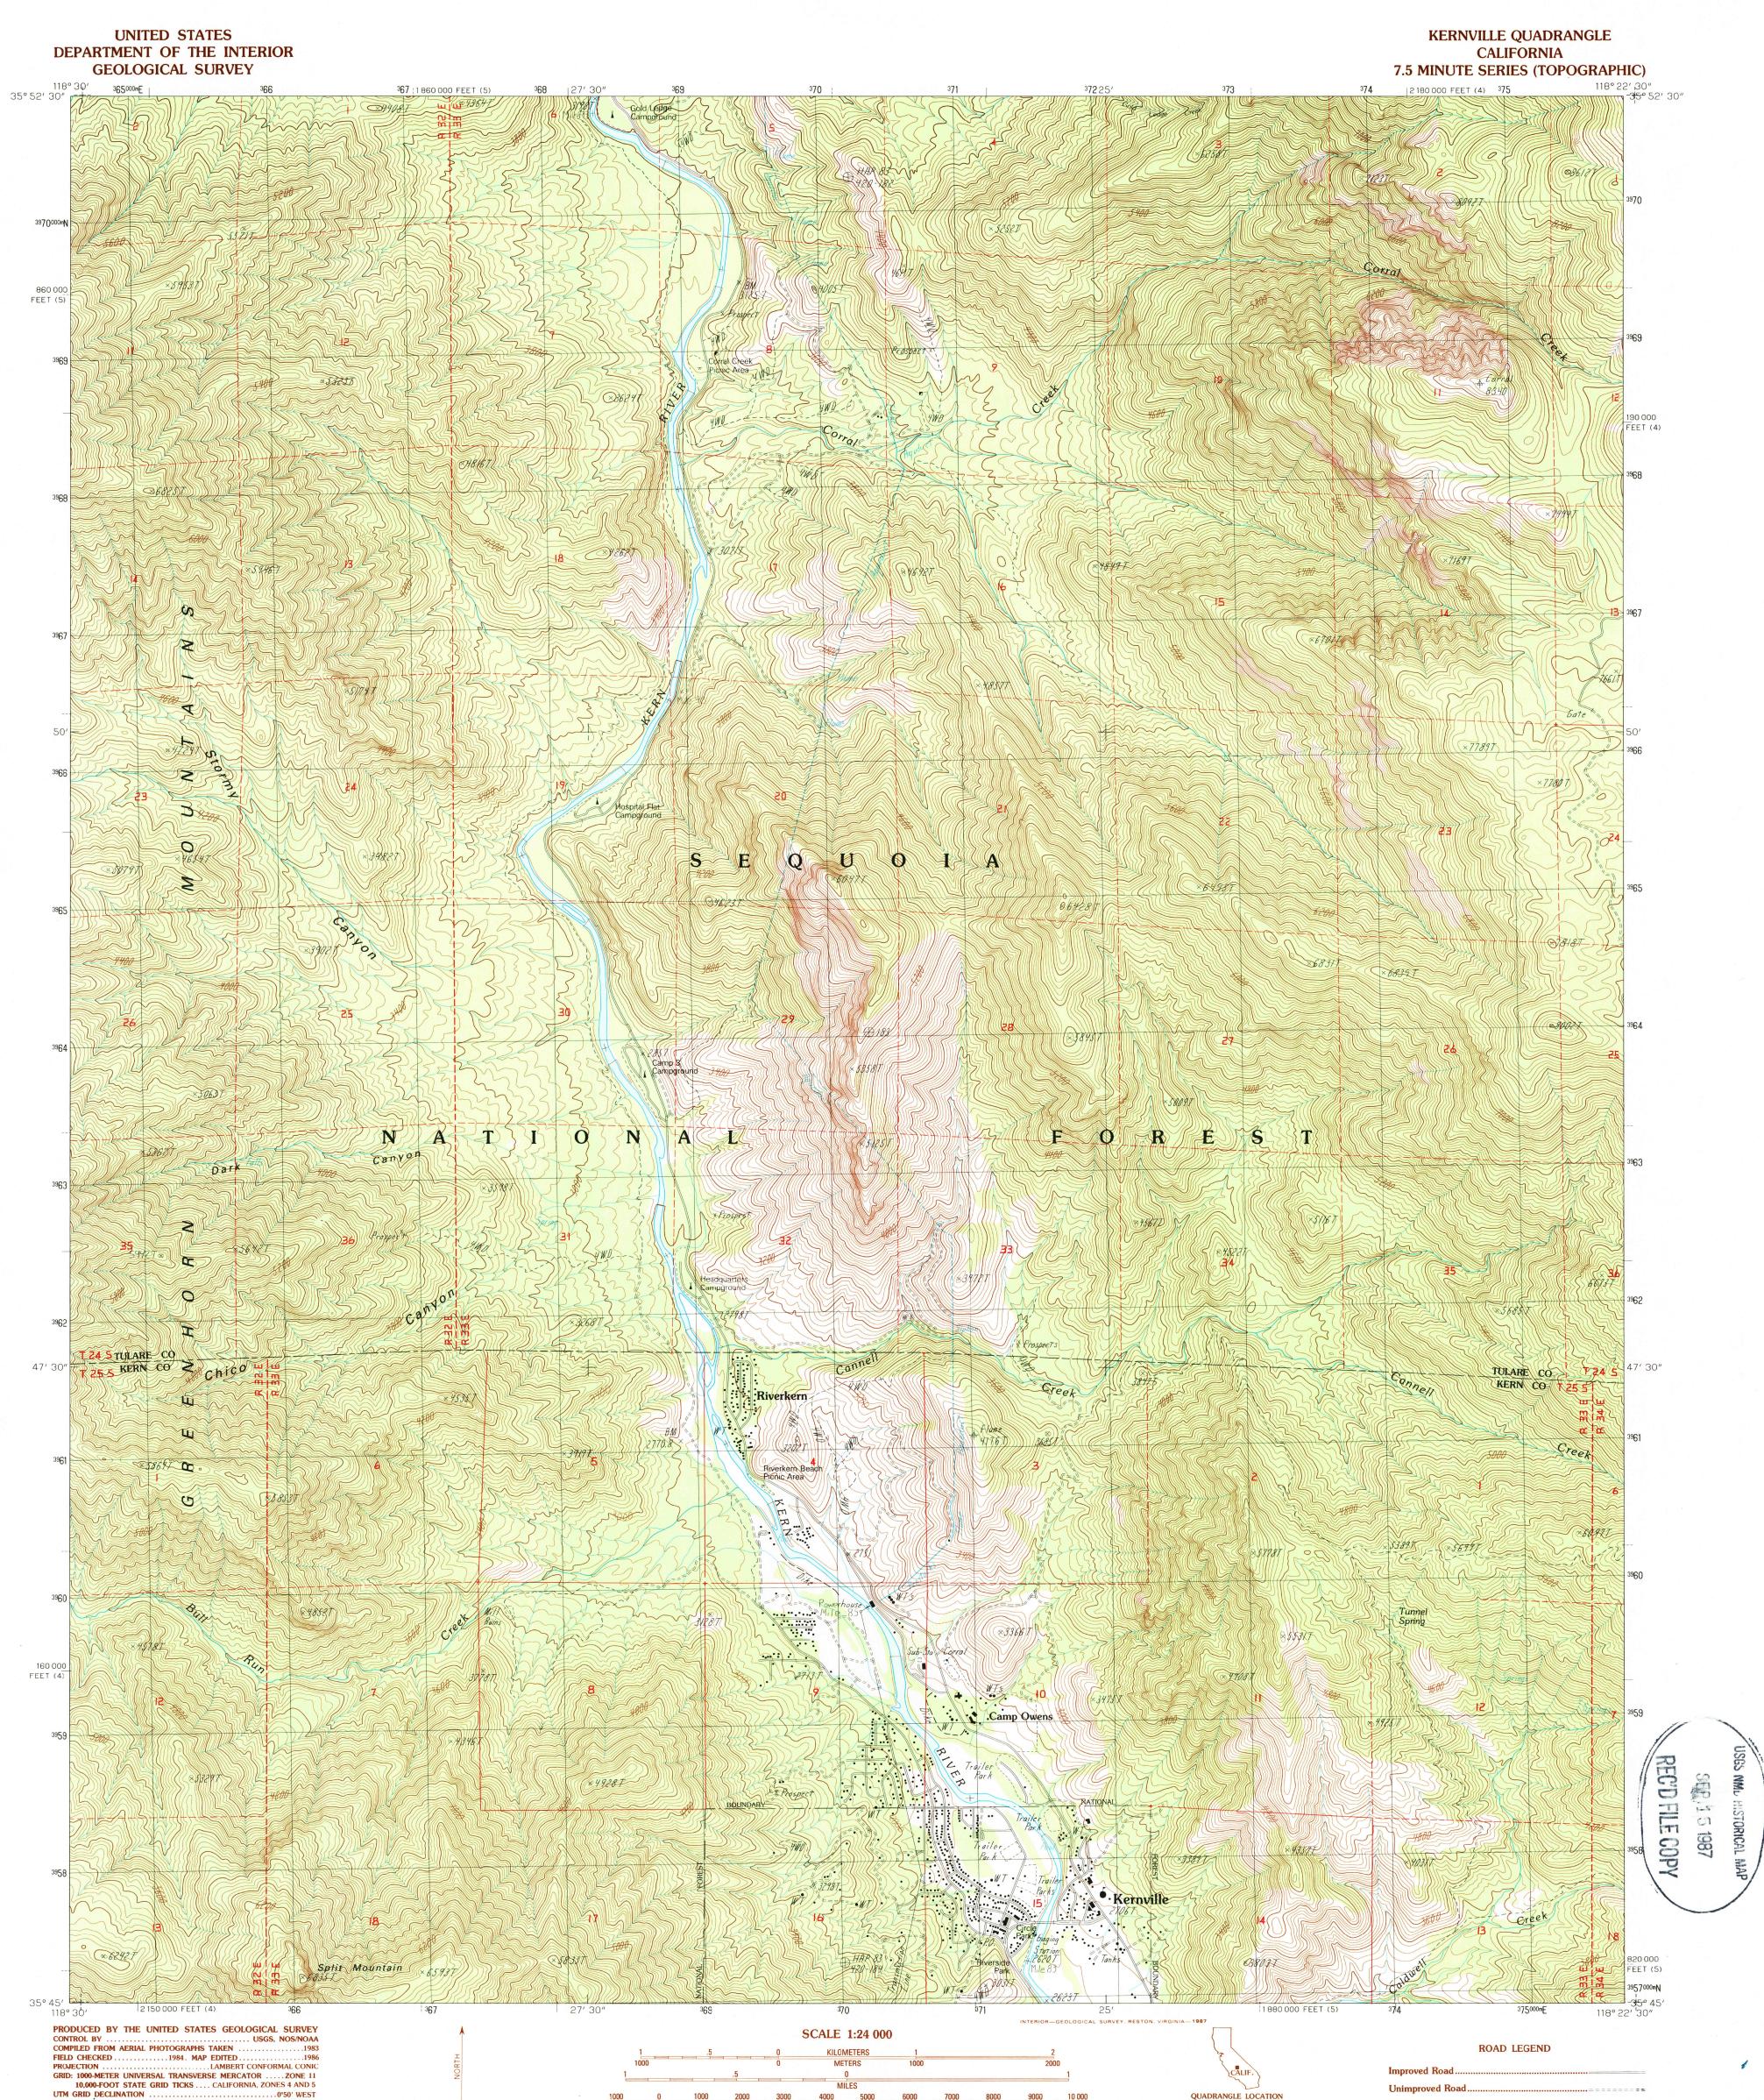

UTM GRID DECLINATION ...... 1980 MAGNETIC NORTH DECLINATION ..... ....15° EAST To place on the predicted North American Datum of 1983, move the projection lines as shown by dashed corner ticks ( 7 meters north / 84 meters east ) There may be private inholdings within the boundaries of any Federal and State Reservations shown on this map Where omitted, land lines have not been established No distinction made between houses, barns, and other buildings