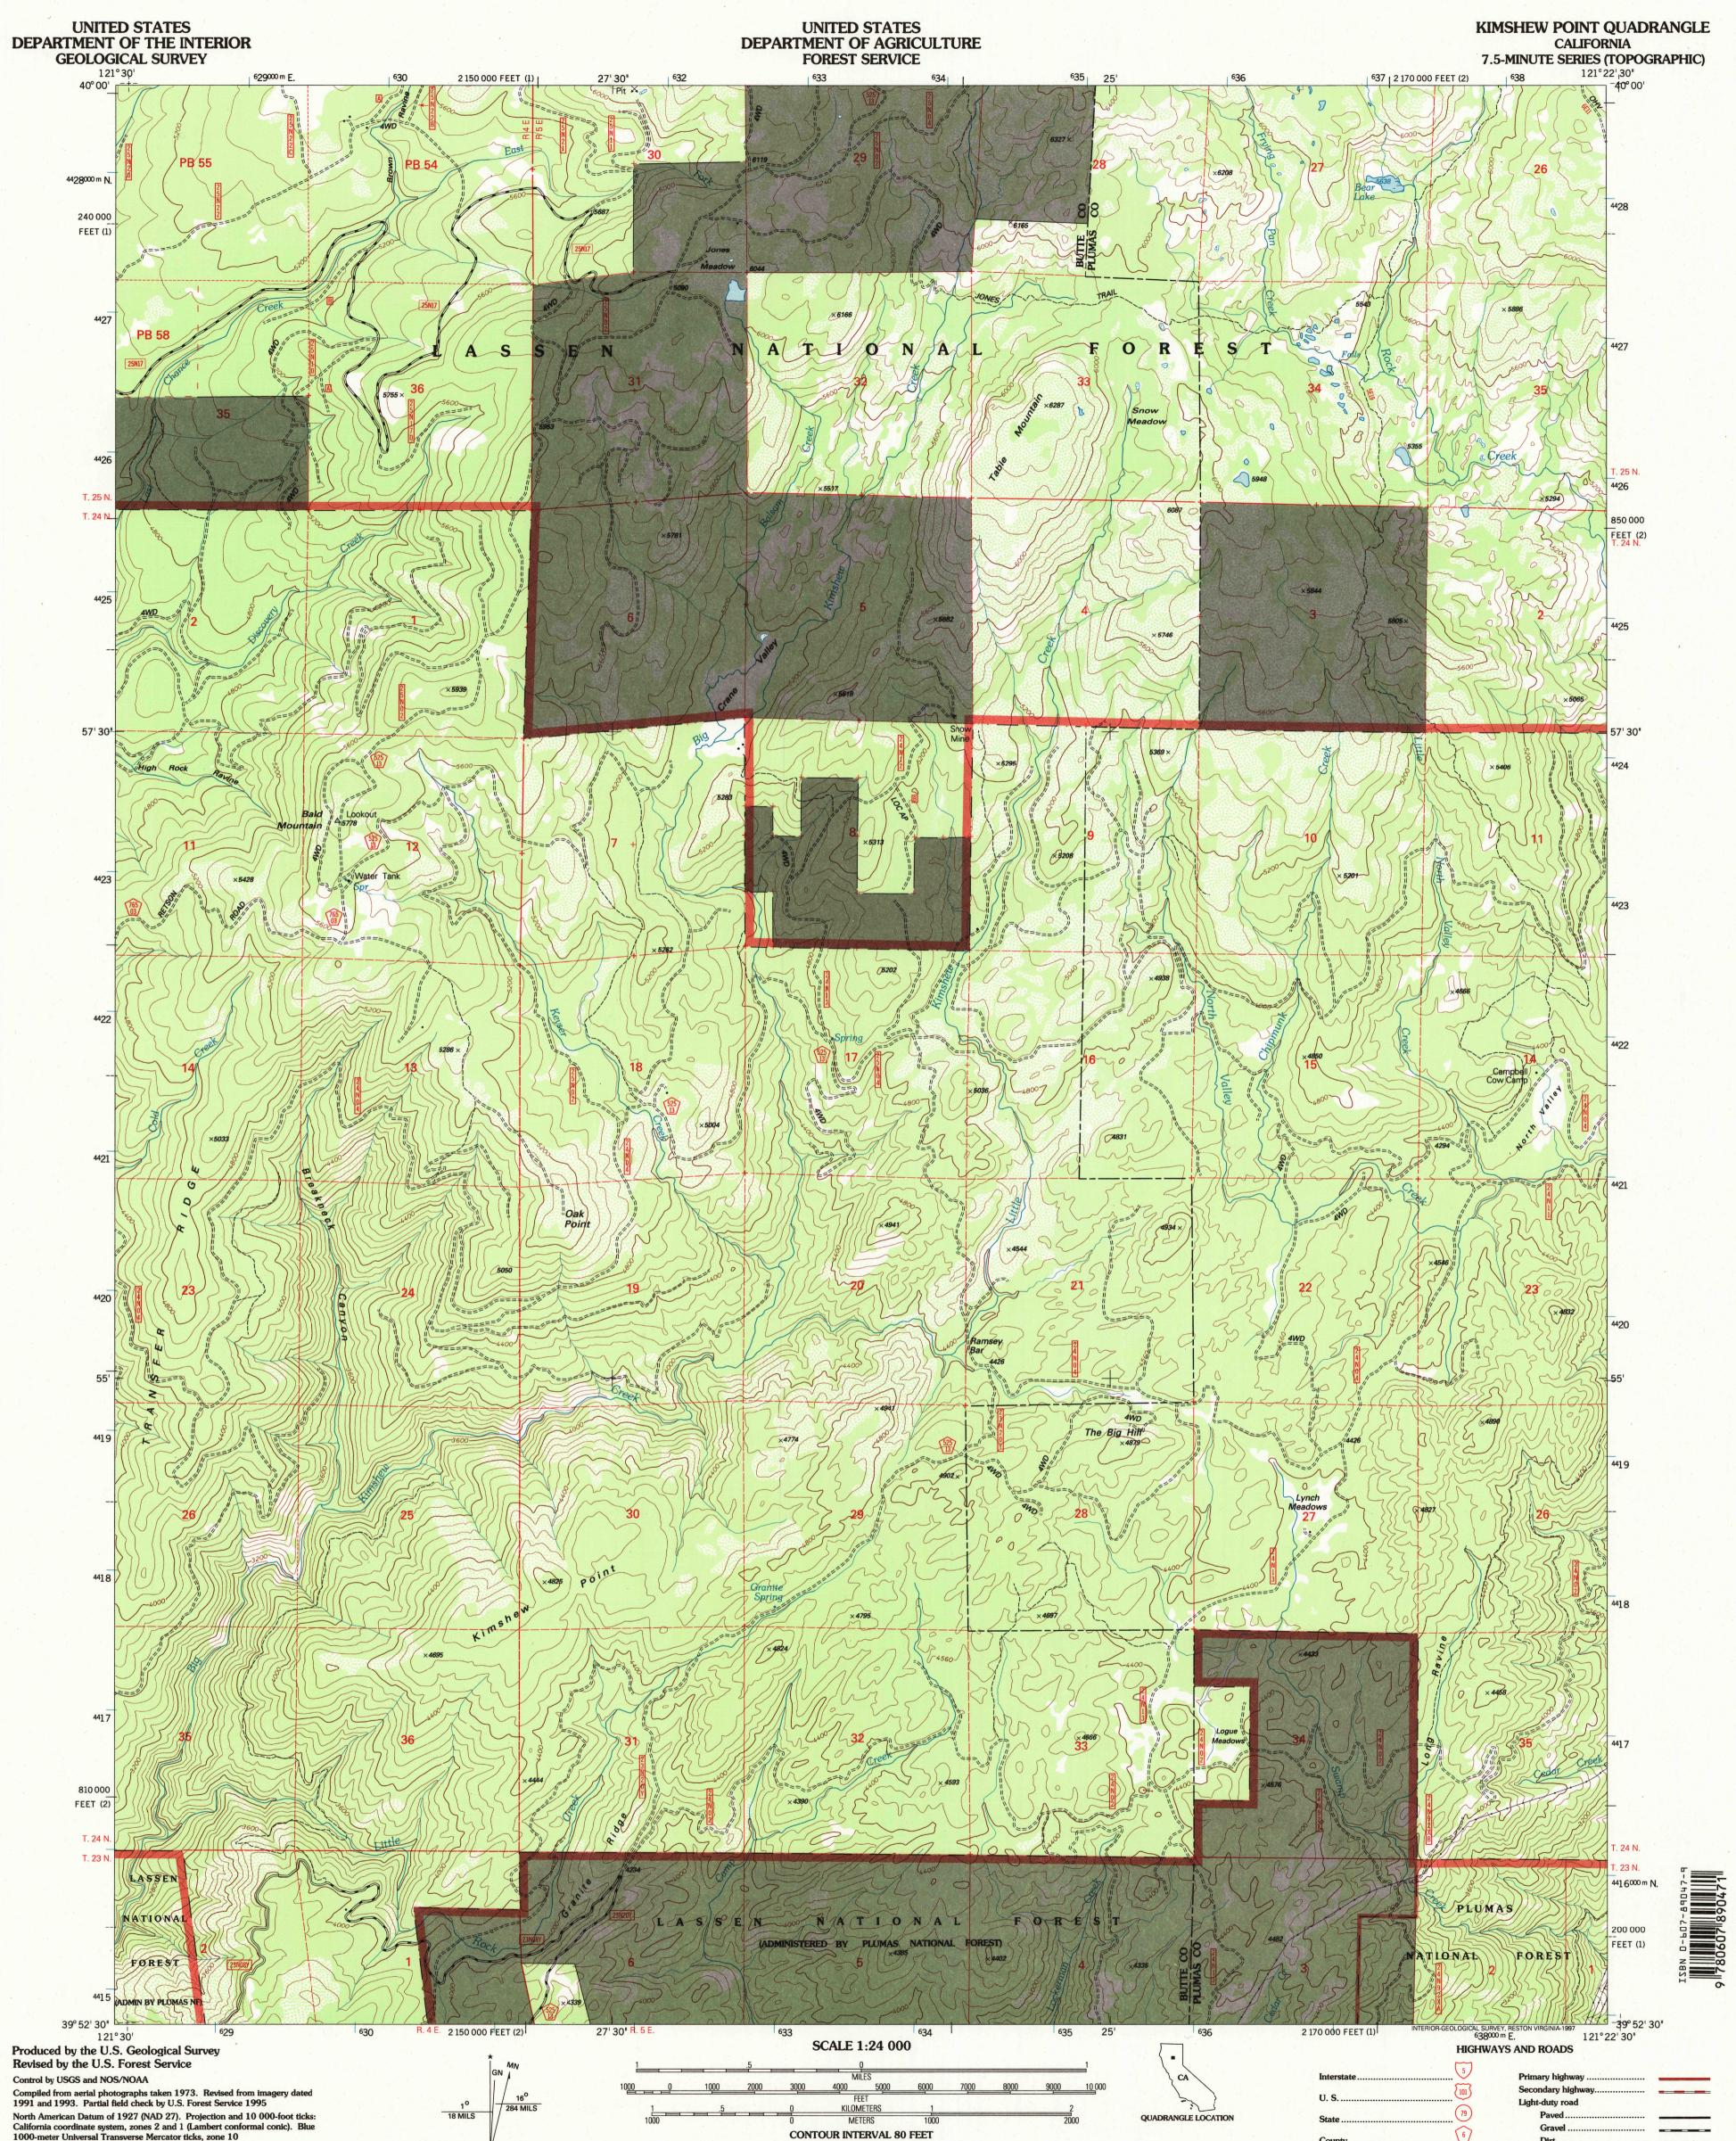

## 1000-meter Universal Transverse Mercator ticks, zone 10

North American Datum of 1983 (NAD 83) is shown by dashed corner ticks The values of the shift between NAD 27 and NAD 83 for 7.5-minute intersections are obtainable from National Geodetic Survey NADCON software

Non-National Forest System lands within the National Forest Inholdings may exist in other National or State reservations This map is not a legal land line or ownership document. Public lands are subject to change and leasing, and may have access restrictions; check with local offices. Obtain permission before entering private lands UTM GRID AND 1997 MAGNETIC NORTH DECLINATION AT CENTER OF SHEET